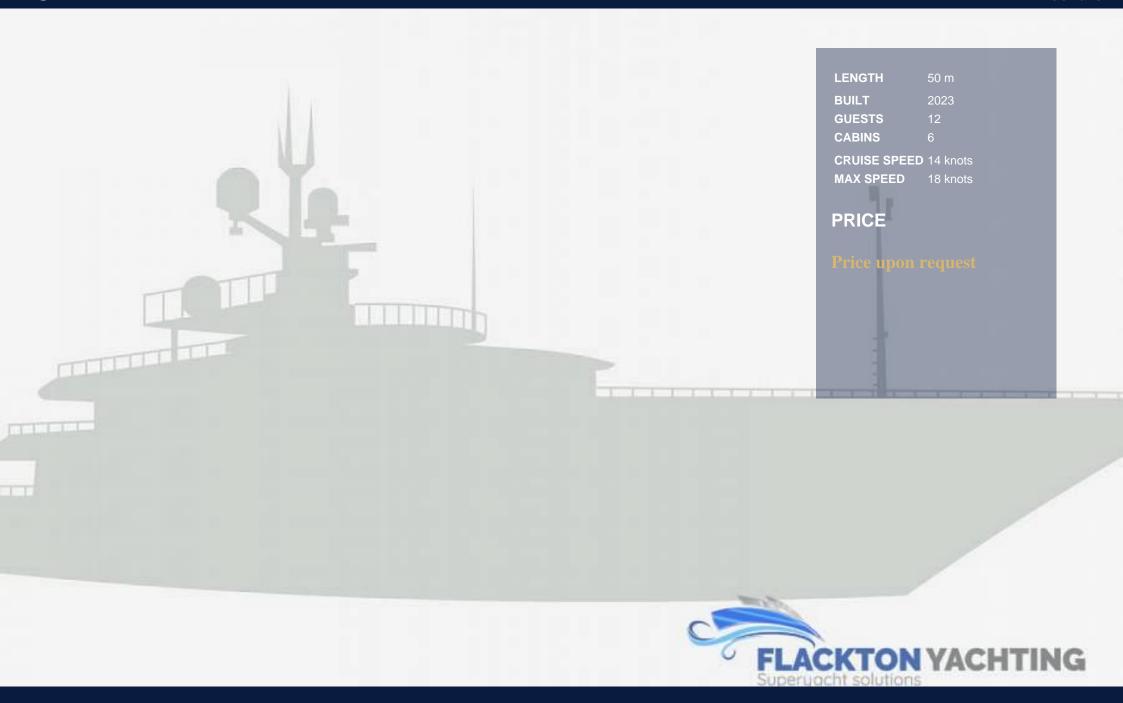

### 2. SPECIFICATIONS

Construction:

G.R.T - 499

**Auxiliary Machinery:** 

Bow thruster - YES Stabilizer - AT ANCHOR Stern thruster - OPTION Underwater lights - YES

info@FlacktonYachting.com © 2025