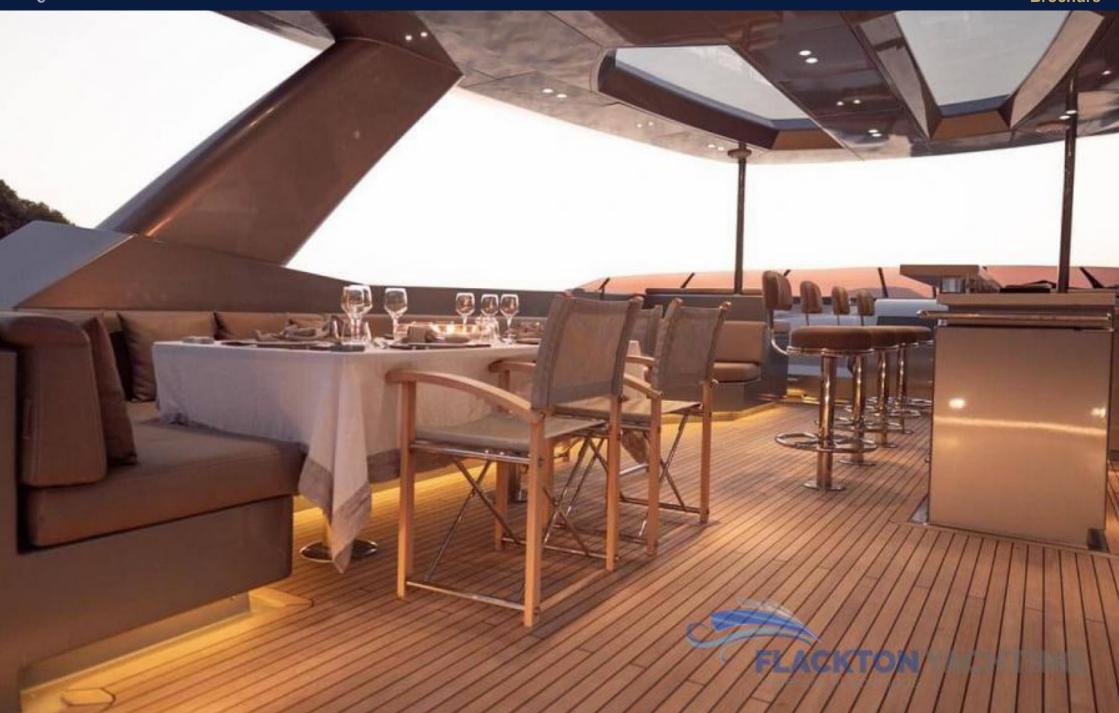

## **FUNKY CHOICE**

35m length overall raised pilothouse FUNKY CHOICE is a fully custom designed and built yacht with interior & exterior design from H2 Yacht Design London and naval architecture from Fryco. Her accommodation for up to 10 guests offers two full-beam Master cabins, one-full beam VIP and two guest staterooms. This award-winner unique yacht deserves her name FUNKY CHOICE as she is designed to remove stress and have guests enjoy the funky details that make life on board unforgettable, including an on-deck jacuzzi, plenty of watertoys, a wine-cellar and various comfortable spaces to relax and unwinde. FUNKY CHOICE is the ideal yacht to cruise the Greek Sea with family and friends in style.

#### 1. FEATURES

- · TWO FULL-BEAM MASTER CABINS
- · LARGE SUNDECK WITH SUNBATHING AREAS AND A BAR
- · OUTDOOR TERIYAKI GRILL
- · SUN AWNING ON DECK
- · WINE CELLAR
- · STABILIZATION AT ANCHOR