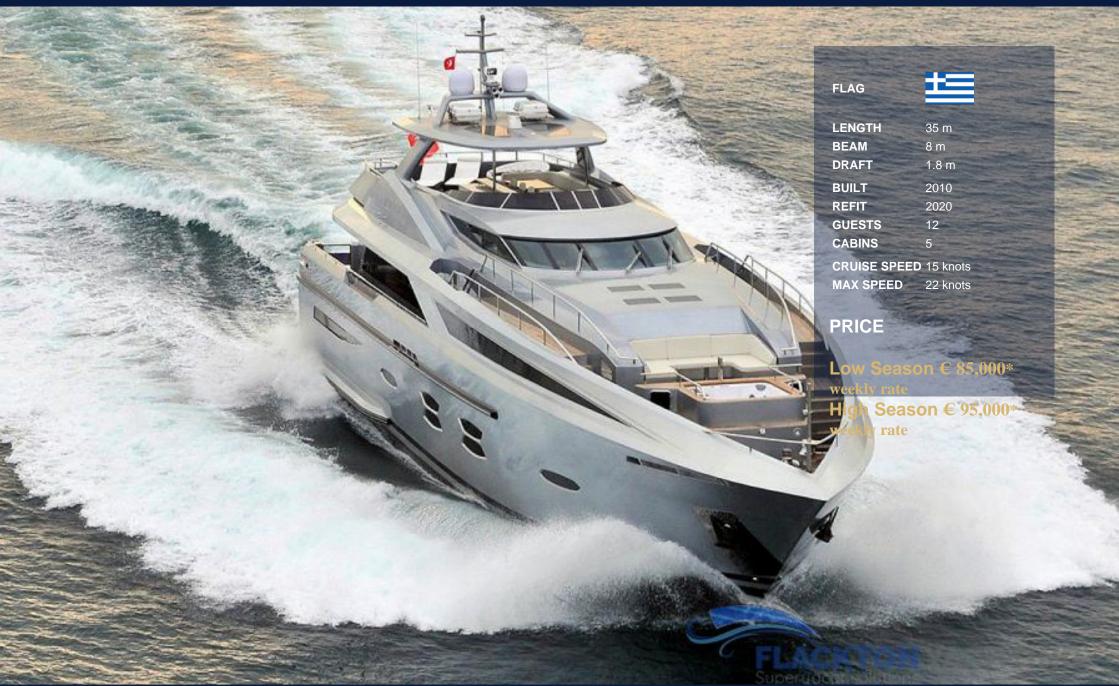

## **FUNKY CHOICE**

35m length overall raised pilothouse FUNKY CHOICE is a fully custom designed and built yacht with interior & exterior design from H2 Yacht Design London and naval architecture from Fryco. Her accommodation for up to 10 guests offers two full-beam Master cabins, one-full beam VIP and two guest staterooms. This award-winner unique yacht deserves her name FUNKY CHOICE as she is designed to remove stress and have guests enjoy the funky details that make life on board unforgettable, including an on-deck jacuzzi, plenty of watertoys, a wine-cellar and various comfortable spaces to relax and unwinde. FUNKY CHOICE is the ideal yacht to cruise the Greek Sea with family and friends in style.

#### 4. SPECIFICATIONS

LOCATION - ATHENS - GREECE:

Machinery:

Engine Model - 2 x MTU 16V 2000 M93 - 2400 HP