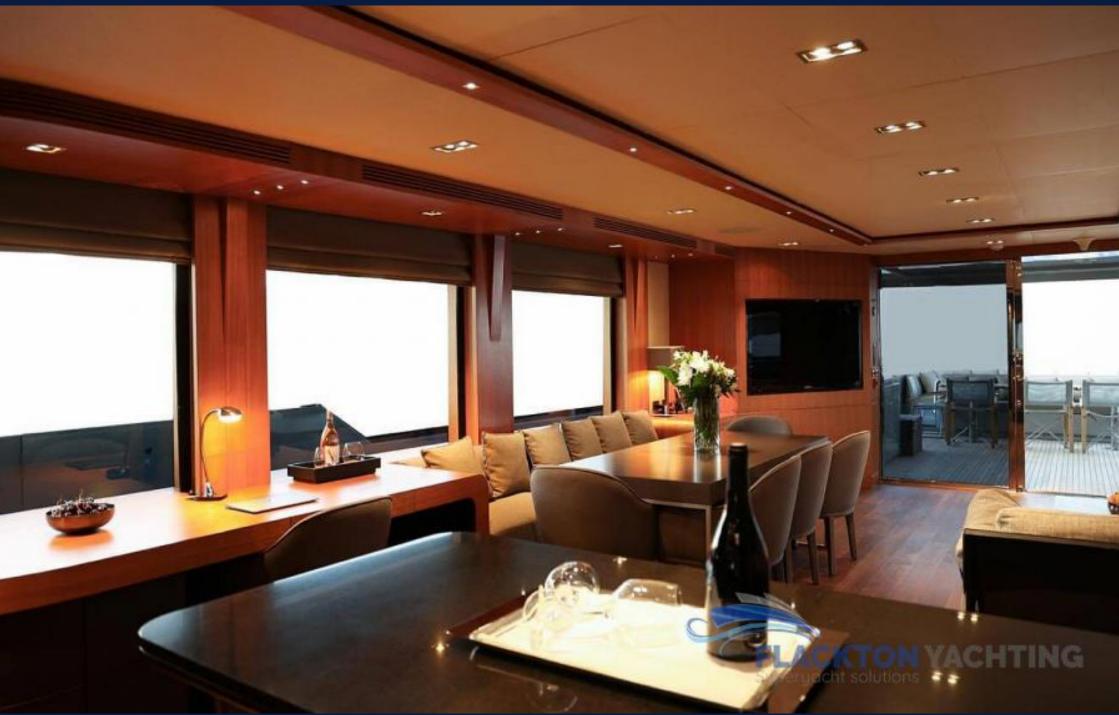

## **FUNKY CHOICE**

35m length overall raised pilothouse FUNKY CHOICE is a fully custom designed and built yacht with interior & exterior design from H2 Yacht Design London and naval architecture from Fryco. Her accommodation for up to 10 guests offers two full-beam Master cabins, one-full beam VIP and two guest staterooms. This award-winner unique yacht deserves her name FUNKY CHOICE as she is designed to remove stress and have guests enjoy the funky details that make life on board unforgettable, including an on-deck jacuzzi, plenty of watertoys, a wine-cellar and various comfortable spaces to relax and unwinde. FUNKY CHOICE is the ideal yacht to cruise the Greek Sea with family and friends in style.

#### 2. ENTERTAINMENT

"Satellite TV, Apple TV, smart remote in all cabins, Sonos audio system controlled by IPads, Wifi"