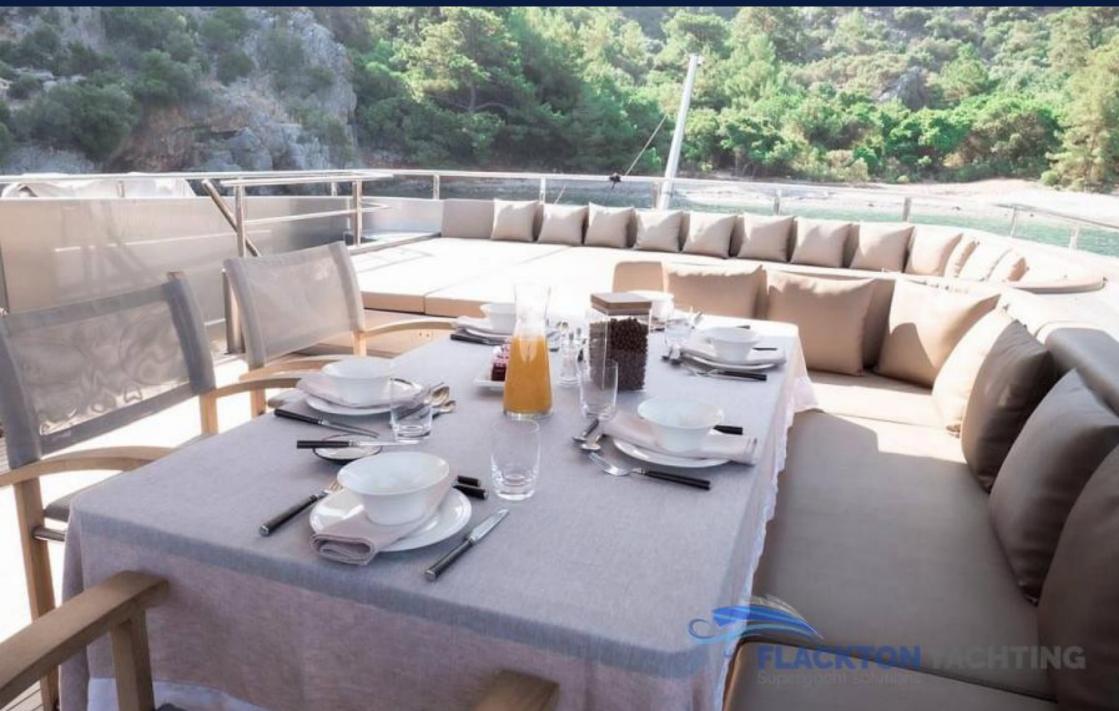

## **FUNKY CHOICE**

35m length overall raised pilothouse FUNKY CHOICE is a fully custom designed and built yacht with interior & exterior design from H2 Yacht Design London and naval architecture from Fryco. Her accommodation for up to 10 guests offers two full-beam Master cabins, one-full beam VIP and two guest staterooms. This award-winner unique yacht deserves her name FUNKY CHOICE as she is designed to remove stress and have guests enjoy the funky details that make life on board unforgettable, including an on-deck jacuzzi, plenty of watertoys, a wine-cellar and various comfortable spaces to relax and unwinde. FUNKY CHOICE is the ideal yacht to cruise the Greek Sea with family and friends in style.

## 4. INFORMATION

"Two large Master Suites of which one is located on the Main deck, jacuzzi with hot/cold water on the Foredeck, Gym equipment, hydraulic swim platform, sharp and sleek lines, very quiet engines"