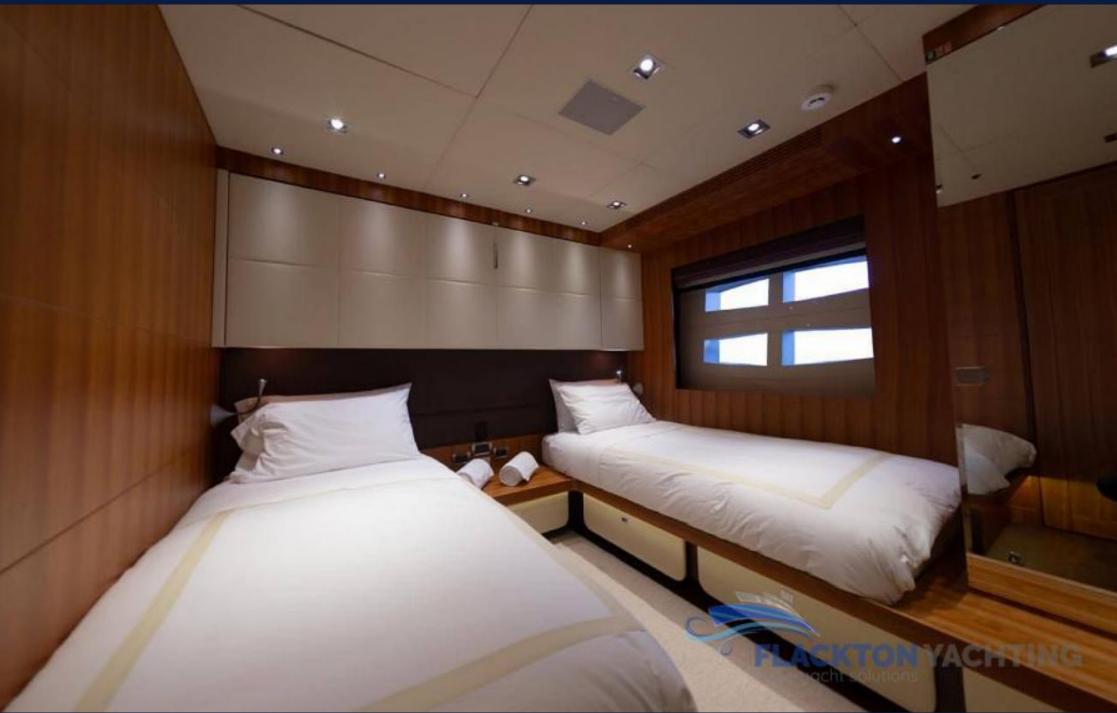

## **FUNKY CHOICE**

35m length overall raised pilothouse FUNKY CHOICE is a fully custom designed and built yacht with interior & exterior design from H2 Yacht Design London and naval architecture from Fryco. Her accommodation for up to 10 guests offers two full-beam Master cabins, one-full beam VIP and two guest staterooms. This award-winner unique yacht deserves her name FUNKY CHOICE as she is designed to remove stress and have guests enjoy the funky details that make life on board unforgettable, including an on-deck jacuzzi, plenty of watertoys, a wine-cellar and various comfortable spaces to relax and unwinde. FUNKY CHOICE is the ideal yacht to cruise the Greek Sea with family and friends in style.