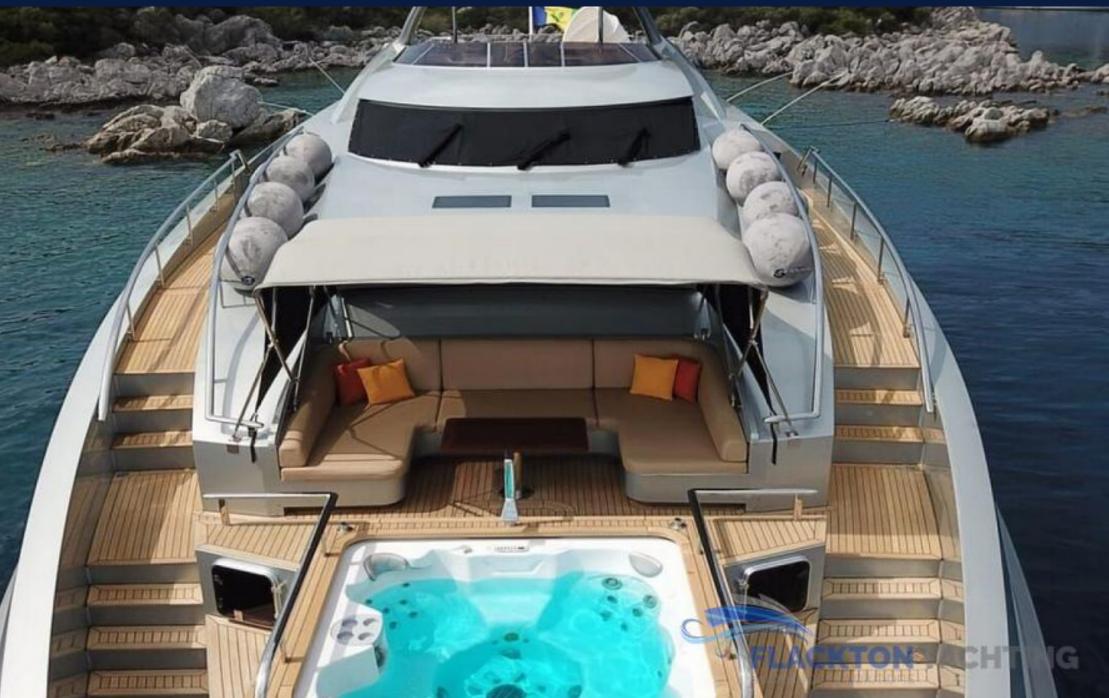

## 4. INFORMATION

"Two large Master Suites of which one is located on the Main deck, jacuzzi with hot/cold water on the Foredeck, Gym equipment, hydraulic swim platform, sharp and sleek lines, very quiet engines"