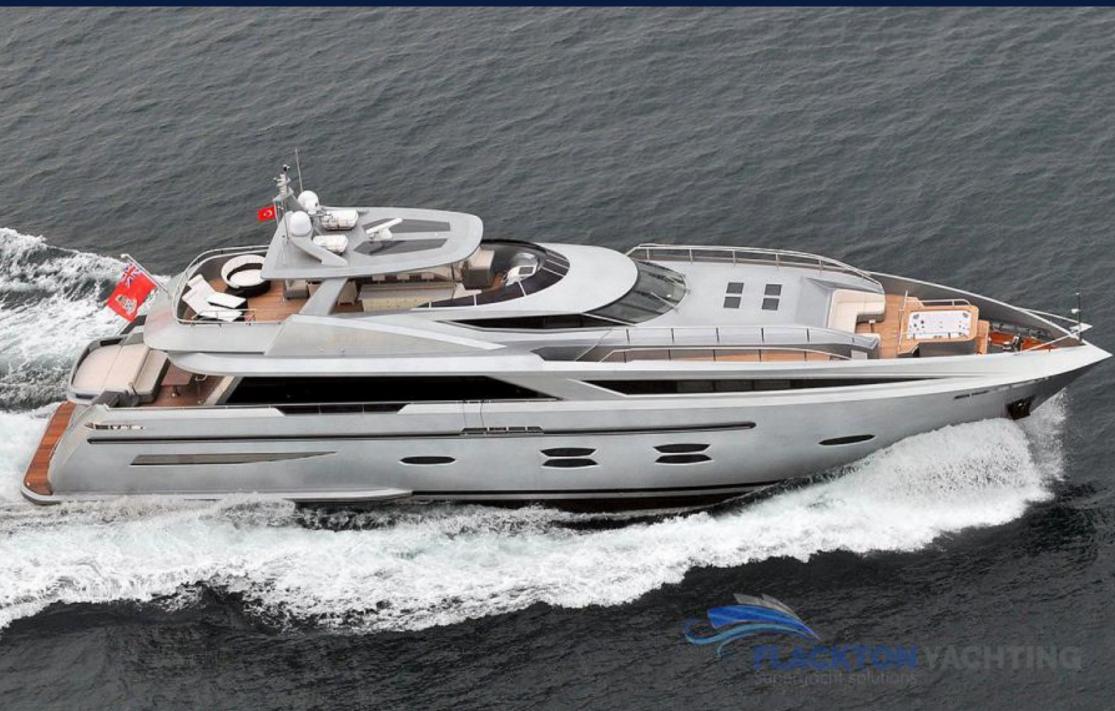

## **FUNKY CHOICE**

35m length overall raised pilothouse FUNKY CHOICE is a fully custom designed and built yacht with interior & exterior design from H2 Yacht Design London and naval architecture from Fryco. Her accommodation for up to 10 guests offers two full-beam Master cabins, one-full beam VIP and two guest staterooms. This award-winner unique yacht deserves her name FUNKY CHOICE as she is designed to remove stress and have guests enjoy the funky details that make life on board unforgettable, including an on-deck jacuzzi, plenty of watertoys, a wine-cellar and various comfortable spaces to relax and unwinde. FUNKY CHOICE is the ideal yacht to cruise the Greek Sea with family and friends in style.