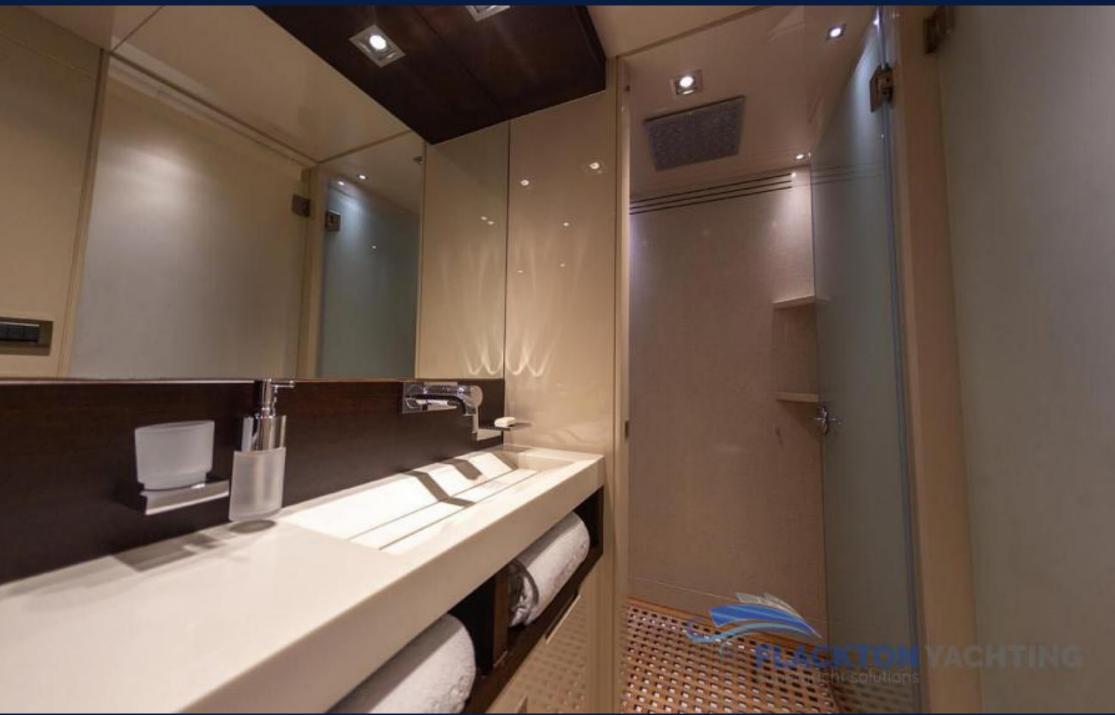

## **FUNKY CHOICE**

35m length overall raised pilothouse FUNKY CHOICE is a fully custom designed and built yacht with interior & exterior design from H2 Yacht Design London and naval architecture from Fryco. Her accommodation for up to 10 guests offers two full-beam Master cabins, one-full beam VIP and two guest staterooms. This award-winner unique yacht deserves her name FUNKY CHOICE as she is designed to remove stress and have guests enjoy the funky details that make life on board unforgettable, including an on-deck jacuzzi, plenty of watertoys, a wine-cellar and various comfortable spaces to relax and unwinde. FUNKY CHOICE is the ideal yacht to cruise the Greek Sea with family and friends in style.