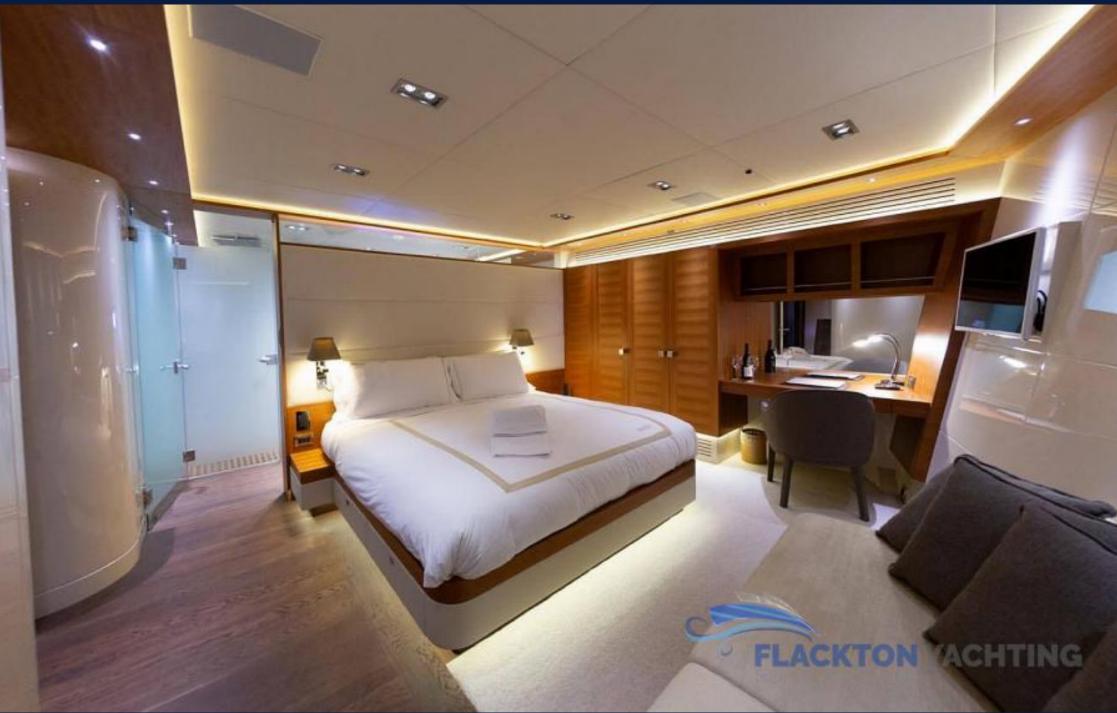

## **FUNKY CHOICE**

35m length overall raised pilothouse FUNKY CHOICE is a fully custom designed and built yacht with interior & exterior design from H2 Yacht Design London and naval architecture from Fryco. Her accommodation for up to 10 guests offers two full-beam Master cabins, one-full beam VIP and two guest staterooms. This award-winner unique yacht deserves her name FUNKY CHOICE as she is designed to remove stress and have guests enjoy the funky details that make life on board unforgettable, including an on-deck jacuzzi, plenty of watertoys, a wine-cellar and various comfortable spaces to relax and unwinde. FUNKY CHOICE is the ideal yacht to cruise the Greek Sea with family and friends in style.

## 4. INFORMATION

"Two large Master Suites of which one is located on the Main deck, jacuzzi with hot/cold water on the Foredeck, Gym equipment, hydraulic swim platform, sharp and sleek lines, very quiet engines"