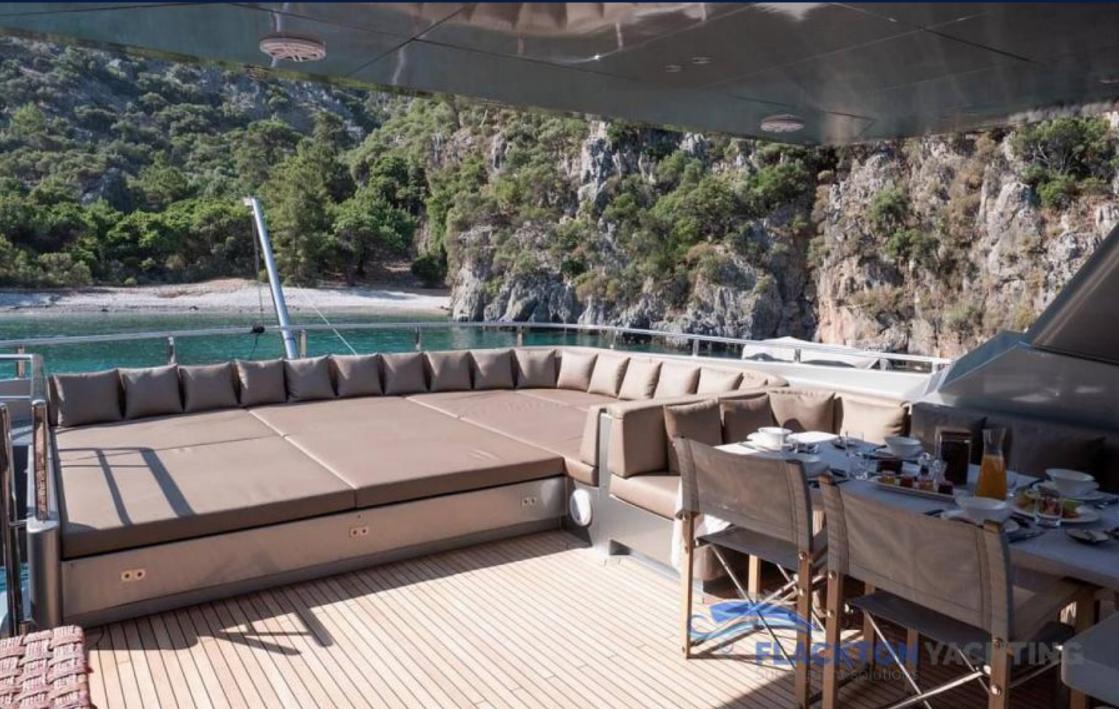

## **FUNKY CHOICE**

35m length overall raised pilothouse FUNKY CHOICE is a fully custom designed and built yacht with interior & exterior design from H2 Yacht Design London and naval architecture from Fryco. Her accommodation for up to 10 guests offers two full-beam Master cabins, one-full beam VIP and two guest staterooms. This award-winner unique yacht deserves her name FUNKY CHOICE as she is designed to remove stress and have guests enjoy the funky details that make life on board unforgettable, including an on-deck jacuzzi, plenty of watertoys, a wine-cellar and various comfortable spaces to relax and unwinde. FUNKY CHOICE is the ideal yacht to cruise the Greek Sea with family and friends in style.

#### 1. FEATURES

- · TWO FULL-BEAM MASTER CABINS
- · LARGE SUNDECK WITH SUNBATHING AREAS AND A BAR
- · OUTDOOR TERIYAKI GRILL
- · SUN AWNING ON DECK
- · WINE CELLAR
- · STABILIZATION AT ANCHOR

## 4. INFORMATION

"Two large Master Suites of which one is located on the Main deck, jacuzzi with hot/cold water on the Foredeck, Gym equipment, hydraulic swim platform, sharp and sleek lines, very quiet engines"