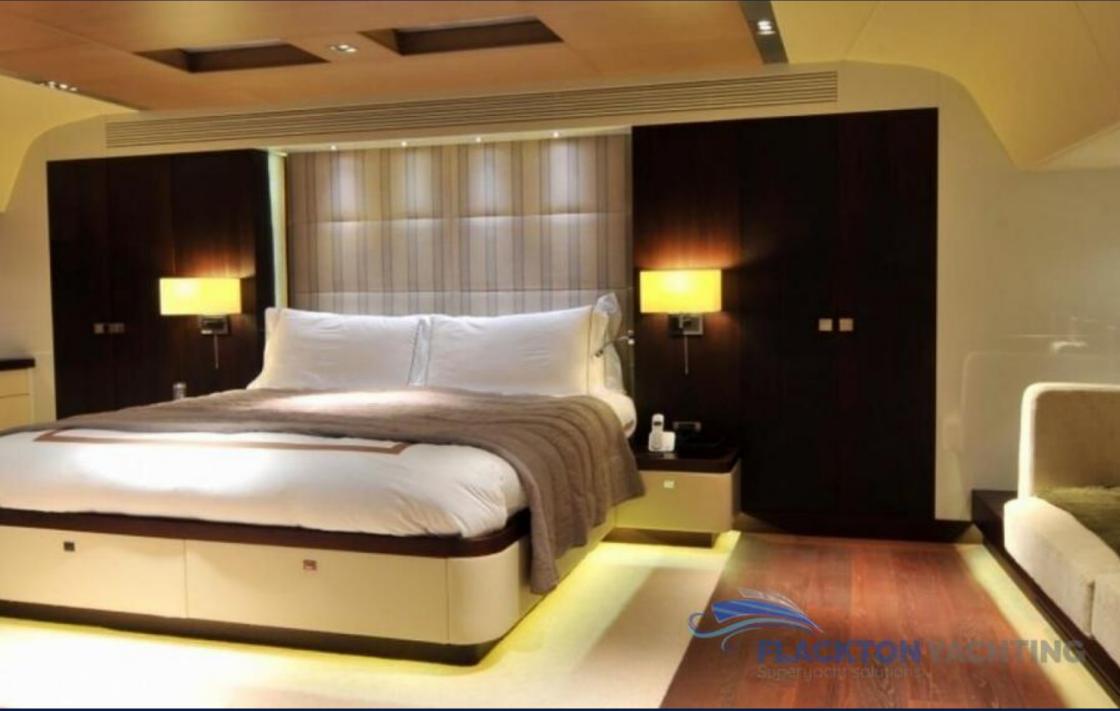

## **FUNKY CHOICE**

35m length overall raised pilothouse FUNKY CHOICE is a fully custom designed and built yacht with interior & exterior design from H2 Yacht Design London and naval architecture from Fryco. Her accommodation for up to 10 guests offers two full-beam Master cabins, one-full beam VIP and two guest staterooms. This award-winner unique yacht deserves her name FUNKY CHOICE as she is designed to remove stress and have guests enjoy the funky details that make life on board unforgettable, including an on-deck jacuzzi, plenty of watertoys, a wine-cellar and various comfortable spaces to relax and unwinde. FUNKY CHOICE is the ideal yacht to cruise the Greek Sea with family and friends in style.

## 4. INFORMATION

"Two large Master Suites of which one is located on the Main deck, jacuzzi with hot/cold water on the Foredeck, Gym equipment, hydraulic swim platform, sharp and sleek lines, very quiet engines"