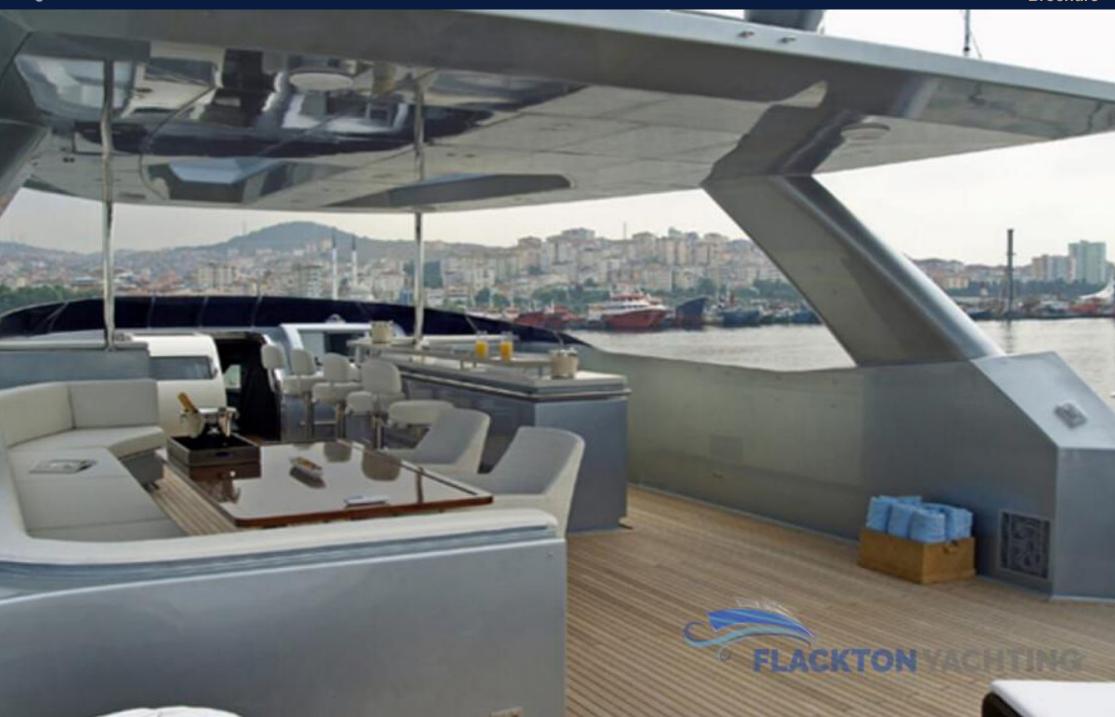

## **FUNKY CHOICE**

35m length overall raised pilothouse FUNKY CHOICE is a fully custom designed and built yacht with interior & exterior design from H2 Yacht Design London and naval architecture from Fryco. Her accommodation for up to 10 guests offers two full-beam Master cabins, one-full beam VIP and two guest staterooms. This award-winner unique yacht deserves her name FUNKY CHOICE as she is designed to remove stress and have guests enjoy the funky details that make life on board unforgettable, including an on-deck jacuzzi, plenty of watertoys, a wine-cellar and various comfortable spaces to relax and unwinde. FUNKY CHOICE is the ideal yacht to cruise the Greek Sea with family and friends in style.

#### 1. FEATURES

- · TWO FULL-BEAM MASTER CABINS
- · LARGE SUNDECK WITH SUNBATHING AREAS AND A BAR
- · OUTDOOR TERIYAKI GRILL
- · SUN AWNING ON DECK
- · WINE CELLAR
- · STABILIZATION AT ANCHOR