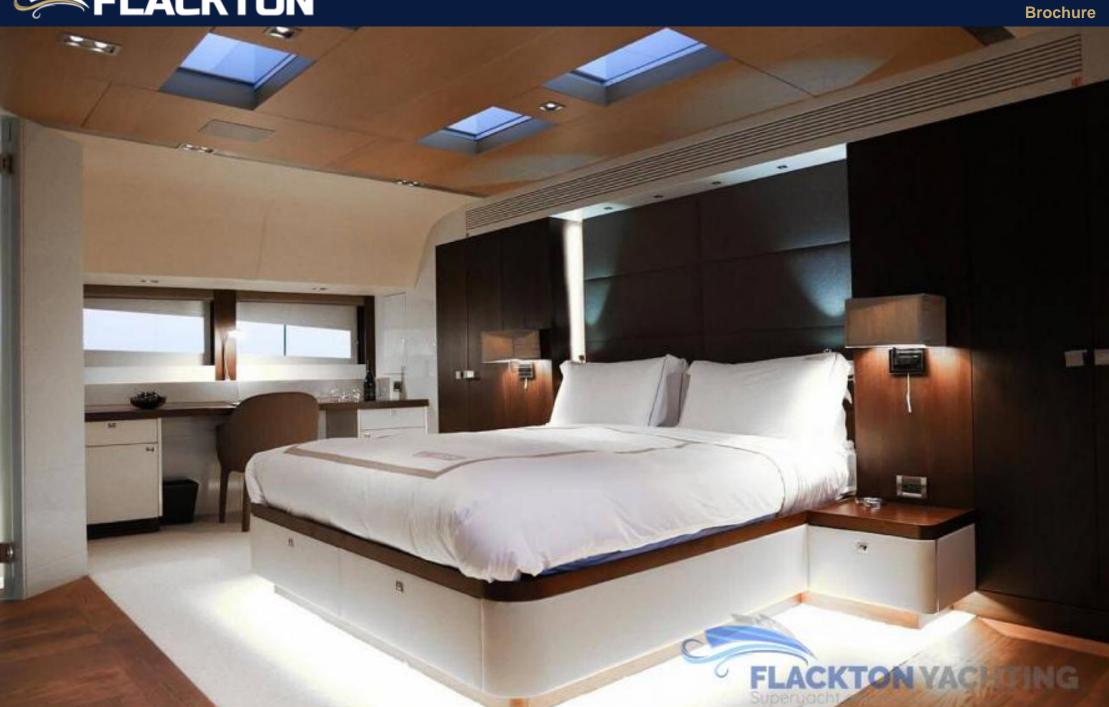

## **FUNKY CHOICE**

35m length overall raised pilothouse FUNKY CHOICE is a fully custom designed and built yacht with interior & exterior design from H2 Yacht Design London and naval architecture from Fryco. Her accommodation for up to 10 guests offers two full-beam Master cabins, one-full beam VIP and two guest staterooms. This award-winner unique yacht deserves her name FUNKY CHOICE as she is designed to remove stress and have guests enjoy the funky details that make life on board unforgettable, including an on-deck jacuzzi, plenty of watertoys, a wine-cellar and various comfortable spaces to relax and unwinde. FUNKY CHOICE is the ideal yacht to cruise the Greek Sea with family and friends in style.

## 4. INFORMATION

"Two large Master Suites of which one is located on the Main deck, jacuzzi with hot/cold water on the Foredeck, Gym equipment, hydraulic swim platform, sharp and sleek lines, very quiet engines"