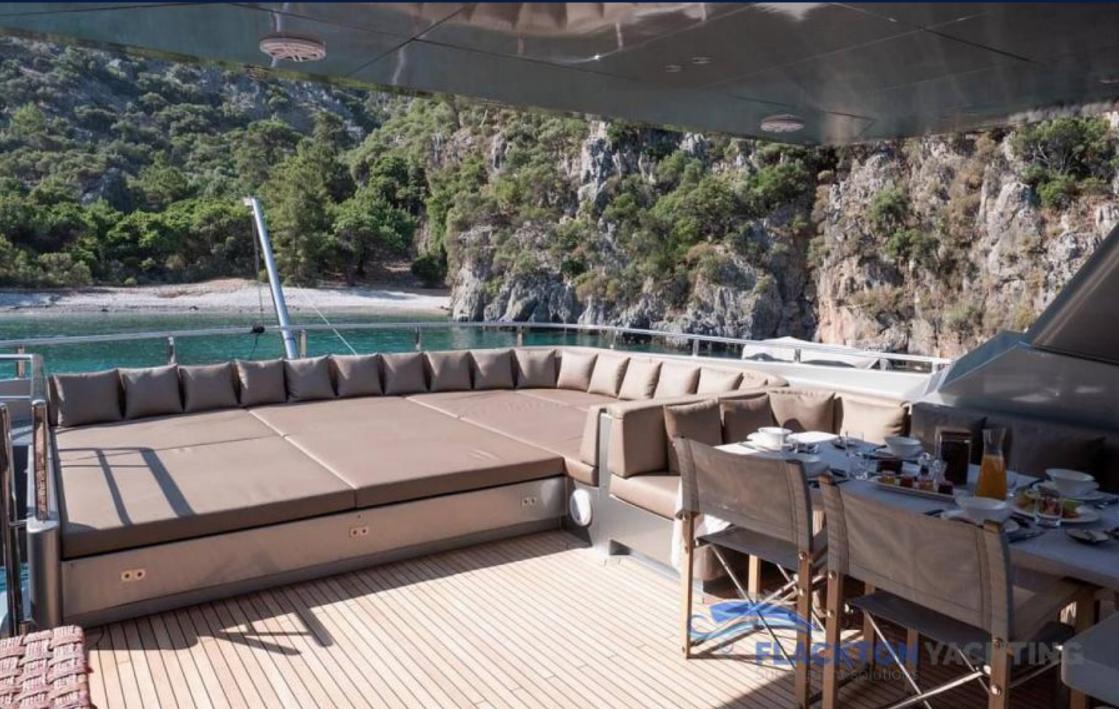

## **FUNKY CHOICE**

35m length overall raised pilothouse FUNKY CHOICE is a fully custom designed and built yacht with interior & exterior design from H2 Yacht Design London and naval architecture from Fryco. Her accommodation for up to 10 guests offers two full-beam Master cabins, one-full beam VIP and two guest staterooms. This award-winner unique yacht deserves her name FUNKY CHOICE as she is designed to remove stress and have guests enjoy the funky details that make life on board unforgettable, including an on-deck jacuzzi, plenty of watertoys, a wine-cellar and various comfortable spaces to relax and unwinde. FUNKY CHOICE is the ideal yacht to cruise the Greek Sea with family and friends in style.

#### 1. FEATURES

- · TWO FULL-BEAM MASTER CABINS
- · LARGE SUNDECK WITH SUNBATHING AREAS AND A BAR
- · OUTDOOR TERIYAKI GRILL
- · SUN AWNING ON DECK
- · WINE CELLAR
- · STABILIZATION AT ANCHOR