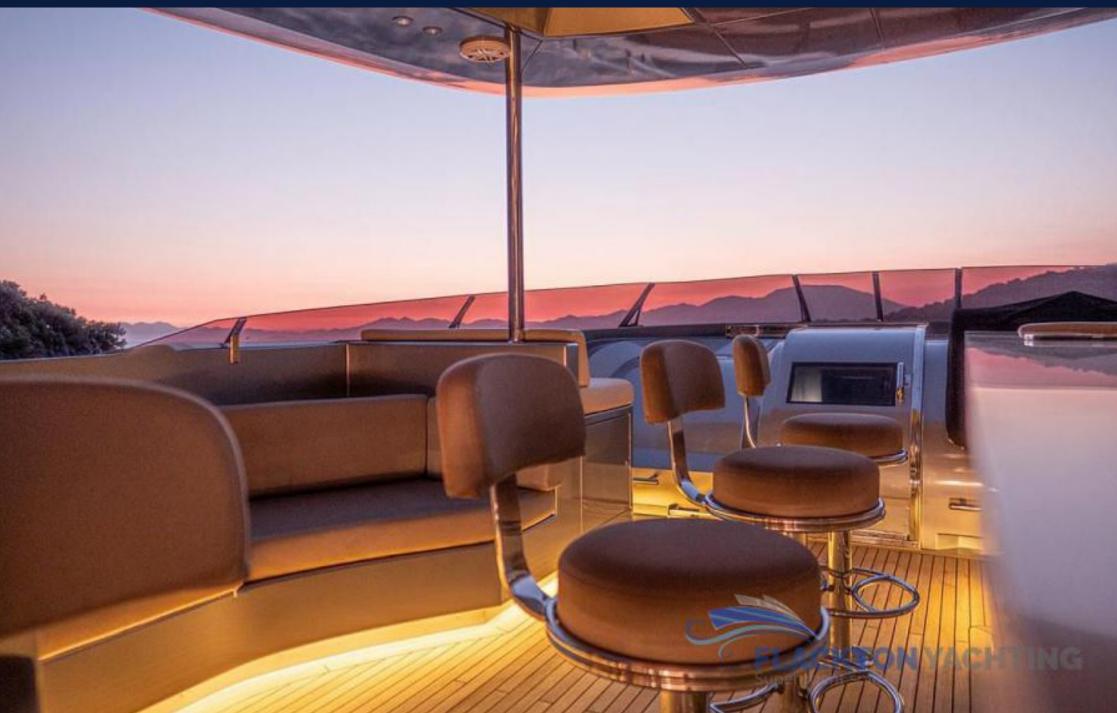

## **FUNKY CHOICE**

35m length overall raised pilothouse FUNKY CHOICE is a fully custom designed and built yacht with interior & exterior design from H2 Yacht Design London and naval architecture from Fryco. Her accommodation for up to 10 guests offers two full-beam Master cabins, one-full beam VIP and two guest staterooms. This award-winner unique yacht deserves her name FUNKY CHOICE as she is designed to remove stress and have guests enjoy the funky details that make life on board unforgettable, including an on-deck jacuzzi, plenty of watertoys, a wine-cellar and various comfortable spaces to relax and unwinde. FUNKY CHOICE is the ideal yacht to cruise the Greek Sea with family and friends in style.

#### 1. FEATURES

- · TWO FULL-BEAM MASTER CABINS
- · LARGE SUNDECK WITH SUNBATHING AREAS AND A BAR
- · OUTDOOR TERIYAKI GRILL
- · SUN AWNING ON DECK
- · WINE CELLAR
- · STABILIZATION AT ANCHOR