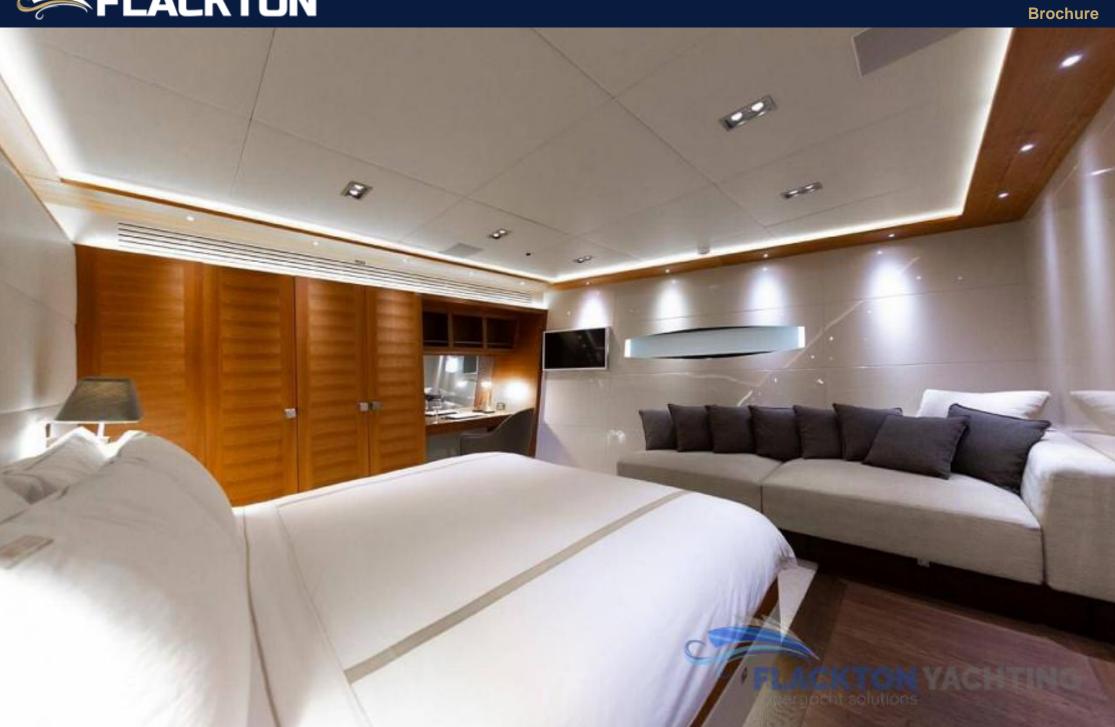

## **FUNKY CHOICE**

35m length overall raised pilothouse FUNKY CHOICE is a fully custom designed and built yacht with interior & exterior design from H2 Yacht Design London and naval architecture from Fryco. Her accommodation for up to 10 guests offers two full-beam Master cabins, one-full beam VIP and two guest staterooms. This award-winner unique yacht deserves her name FUNKY CHOICE as she is designed to remove stress and have guests enjoy the funky details that make life on board unforgettable, including an on-deck jacuzzi, plenty of watertoys, a wine-cellar and various comfortable spaces to relax and unwinde. FUNKY CHOICE is the ideal yacht to cruise the Greek Sea with family and friends in style.

## 4. INFORMATION

"Two large Master Suites of which one is located on the Main deck, jacuzzi with hot/cold water on the Foredeck, Gym equipment, hydraulic swim platform, sharp and sleek lines, very quiet engines"