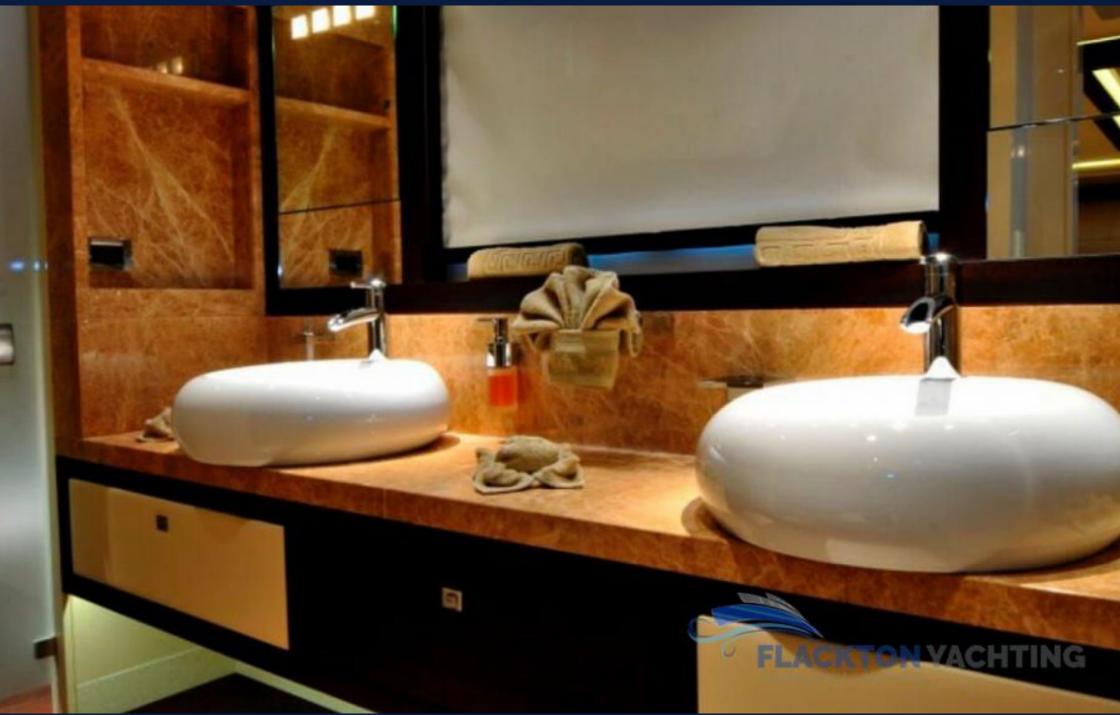

#### 1. FEATURES

- · TWO FULL-BEAM MASTER CABINS
- · LARGE SUNDECK WITH SUNBATHING AREAS AND A BAR
- · OUTDOOR TERIYAKI GRILL
- · SUN AWNING ON DECK
- · WINE CELLAR
- · STABILIZATION AT ANCHOR