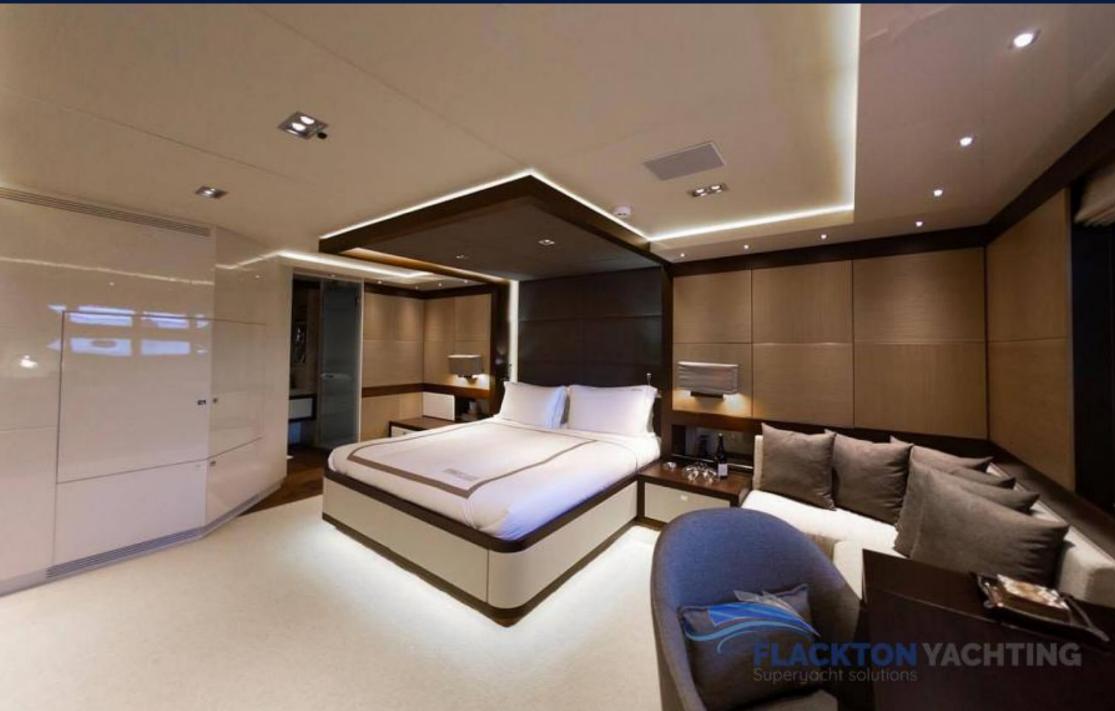

## **FUNKY CHOICE**

35m length overall raised pilothouse FUNKY CHOICE is a fully custom designed and built yacht with interior & exterior design from H2 Yacht Design London and naval architecture from Fryco. Her accommodation for up to 10 guests offers two full-beam Master cabins, one-full beam VIP and two guest staterooms. This award-winner unique yacht deserves her name FUNKY CHOICE as she is designed to remove stress and have guests enjoy the funky details that make life on board unforgettable, including an on-deck jacuzzi, plenty of watertoys, a wine-cellar and various comfortable spaces to relax and unwinde. FUNKY CHOICE is the ideal yacht to cruise the Greek Sea with family and friends in style.

## 4. INFORMATION

"Two large Master Suites of which one is located on the Main deck, jacuzzi with hot/cold water on the Foredeck, Gym equipment, hydraulic swim platform, sharp and sleek lines, very quiet engines"