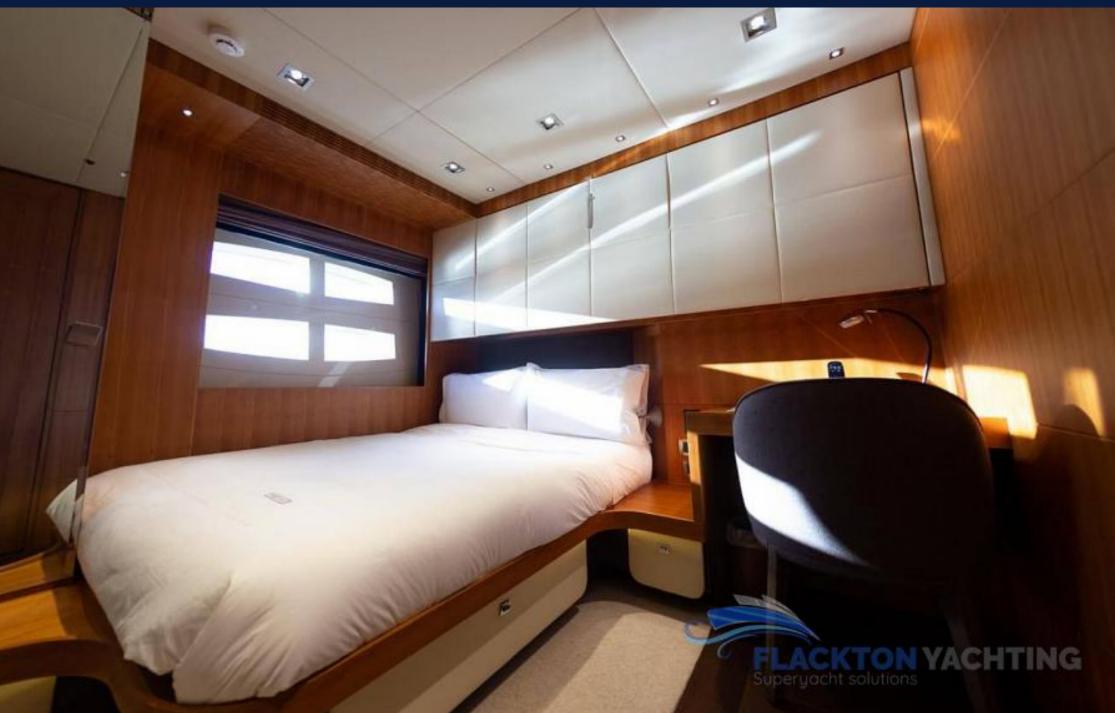

## **FUNKY CHOICE**

35m length overall raised pilothouse FUNKY CHOICE is a fully custom designed and built yacht with interior & exterior design from H2 Yacht Design London and naval architecture from Fryco. Her accommodation for up to 10 guests offers two full-beam Master cabins, one-full beam VIP and two guest staterooms. This award-winner unique yacht deserves her name FUNKY CHOICE as she is designed to remove stress and have guests enjoy the funky details that make life on board unforgettable, including an on-deck jacuzzi, plenty of watertoys, a wine-cellar and various comfortable spaces to relax and unwinde. FUNKY CHOICE is the ideal yacht to cruise the Greek Sea with family and friends in style.