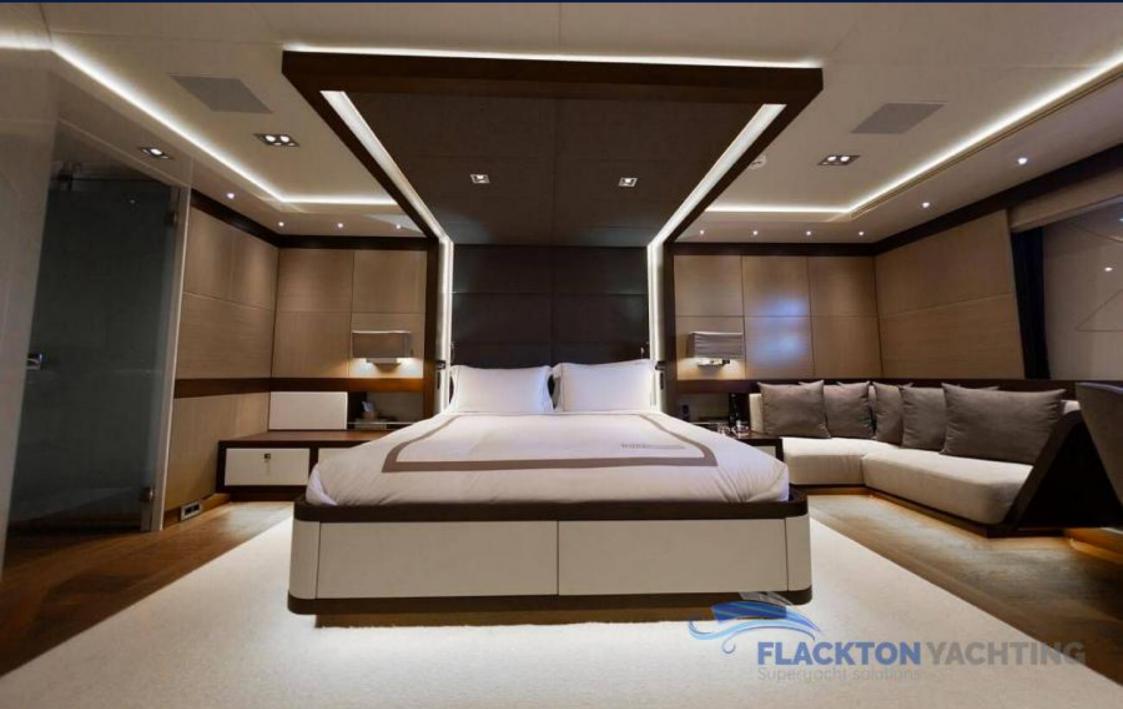

## **FUNKY CHOICE**

35m length overall raised pilothouse FUNKY CHOICE is a fully custom designed and built yacht with interior & exterior design from H2 Yacht Design London and naval architecture from Fryco. Her accommodation for up to 10 guests offers two full-beam Master cabins, one-full beam VIP and two guest staterooms. This award-winner unique yacht deserves her name FUNKY CHOICE as she is designed to remove stress and have guests enjoy the funky details that make life on board unforgettable, including an on-deck jacuzzi, plenty of watertoys, a wine-cellar and various comfortable spaces to relax and unwinde. FUNKY CHOICE is the ideal yacht to cruise the Greek Sea with family and friends in style.

## 4. INFORMATION

"Two large Master Suites of which one is located on the Main deck, jacuzzi with hot/cold water on the Foredeck, Gym equipment, hydraulic swim platform, sharp and sleek lines, very quiet engines"