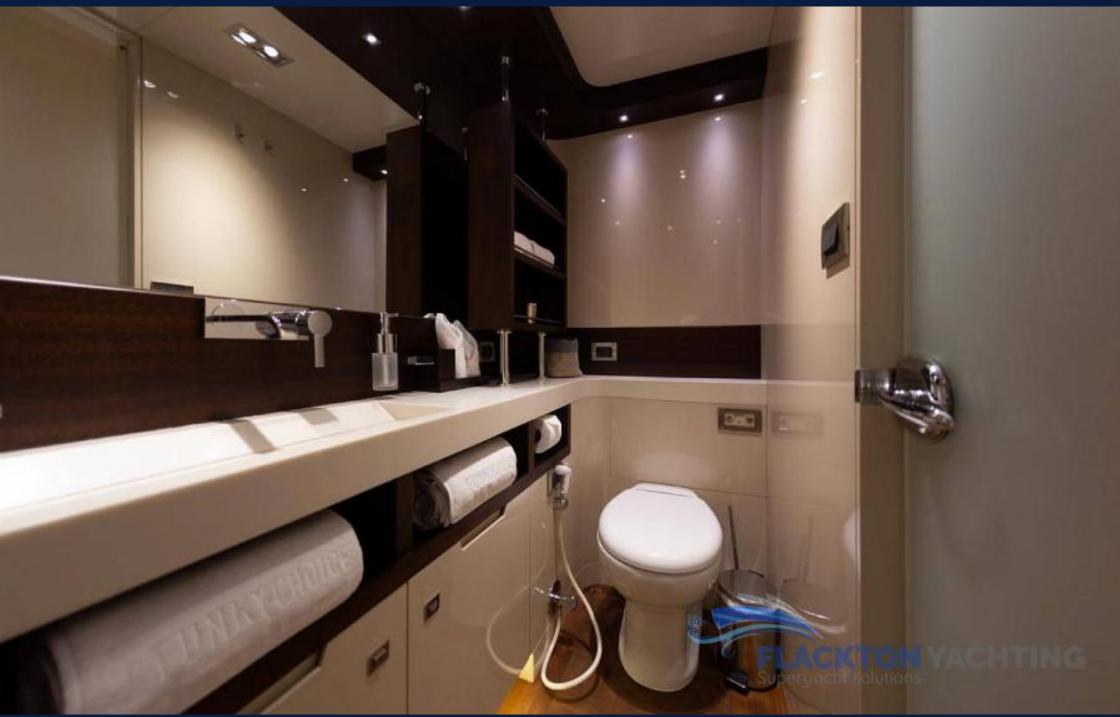

## **FUNKY CHOICE**

35m length overall raised pilothouse FUNKY CHOICE is a fully custom designed and built yacht with interior & exterior design from H2 Yacht Design London and naval architecture from Fryco. Her accommodation for up to 10 guests offers two full-beam Master cabins, one-full beam VIP and two guest staterooms. This award-winner unique yacht deserves her name FUNKY CHOICE as she is designed to remove stress and have guests enjoy the funky details that make life on board unforgettable, including an on-deck jacuzzi, plenty of watertoys, a wine-cellar and various comfortable spaces to relax and unwinde. FUNKY CHOICE is the ideal yacht to cruise the Greek Sea with family and friends in style.