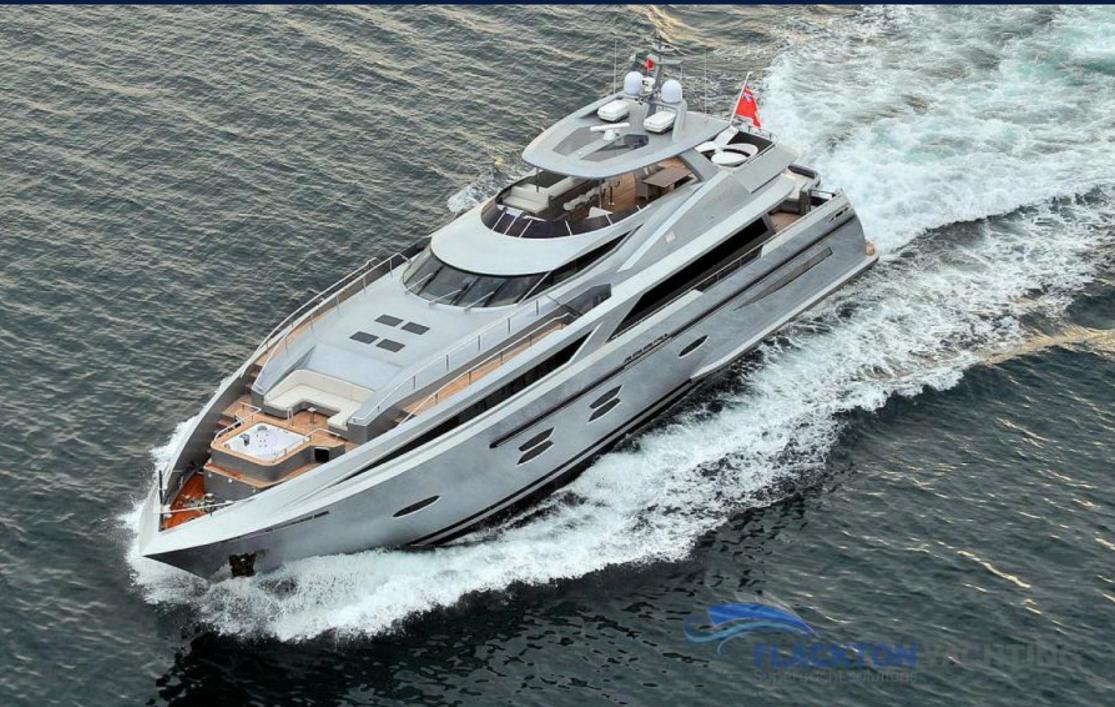

## **FUNKY CHOICE**

35m length overall raised pilothouse FUNKY CHOICE is a fully custom designed and built yacht with interior & exterior design from H2 Yacht Design London and naval architecture from Fryco. Her accommodation for up to 10 guests offers two full-beam Master cabins, one-full beam VIP and two guest staterooms. This award-winner unique yacht deserves her name FUNKY CHOICE as she is designed to remove stress and have guests enjoy the funky details that make life on board unforgettable, including an on-deck jacuzzi, plenty of watertoys, a wine-cellar and various comfortable spaces to relax and unwinde. FUNKY CHOICE is the ideal yacht to cruise the Greek Sea with family and friends in style.