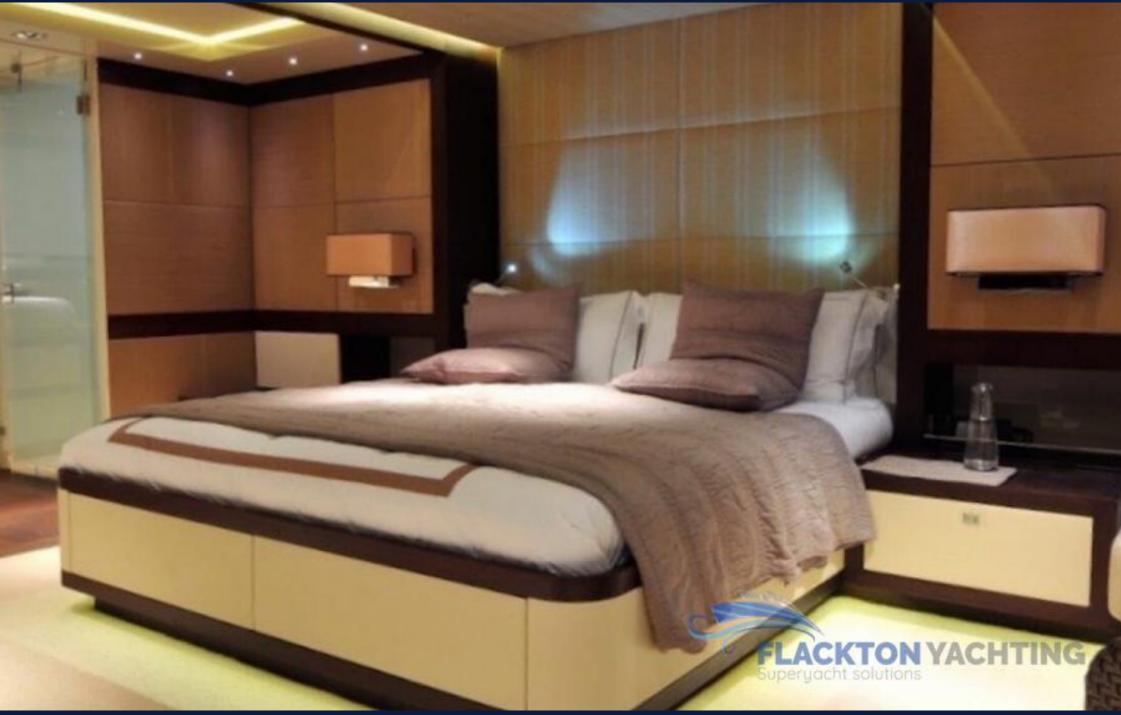

## **FUNKY CHOICE**

35m length overall raised pilothouse FUNKY CHOICE is a fully custom designed and built yacht with interior & exterior design from H2 Yacht Design London and naval architecture from Fryco. Her accommodation for up to 10 guests offers two full-beam Master cabins, one-full beam VIP and two guest staterooms. This award-winner unique yacht deserves her name FUNKY CHOICE as she is designed to remove stress and have guests enjoy the funky details that make life on board unforgettable, including an on-deck jacuzzi, plenty of watertoys, a wine-cellar and various comfortable spaces to relax and unwinde. FUNKY CHOICE is the ideal yacht to cruise the Greek Sea with family and friends in style.

## 4. INFORMATION

"Two large Master Suites of which one is located on the Main deck, jacuzzi with hot/cold water on the Foredeck, Gym equipment, hydraulic swim platform, sharp and sleek lines, very quiet engines"