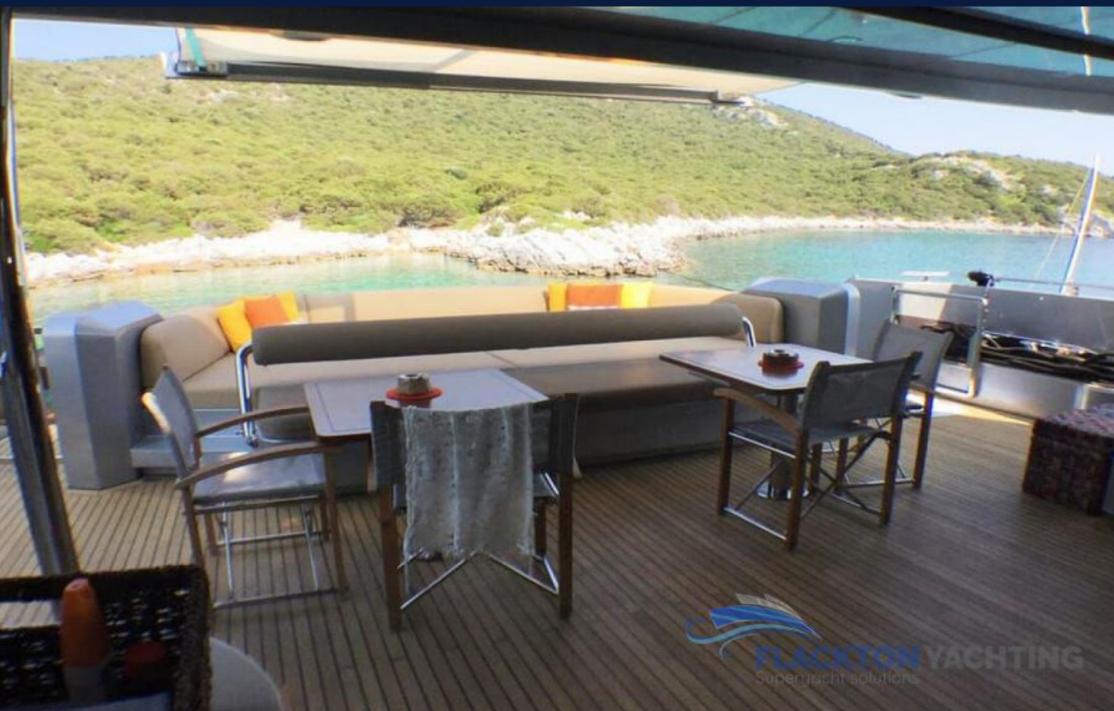

## **FUNKY CHOICE**

35m length overall raised pilothouse FUNKY CHOICE is a fully custom designed and built yacht with interior & exterior design from H2 Yacht Design London and naval architecture from Fryco. Her accommodation for up to 10 guests offers two full-beam Master cabins, one-full beam VIP and two guest staterooms. This award-winner unique yacht deserves her name FUNKY CHOICE as she is designed to remove stress and have guests enjoy the funky details that make life on board unforgettable, including an on-deck jacuzzi, plenty of watertoys, a wine-cellar and various comfortable spaces to relax and unwinde. FUNKY CHOICE is the ideal yacht to cruise the Greek Sea with family and friends in style.