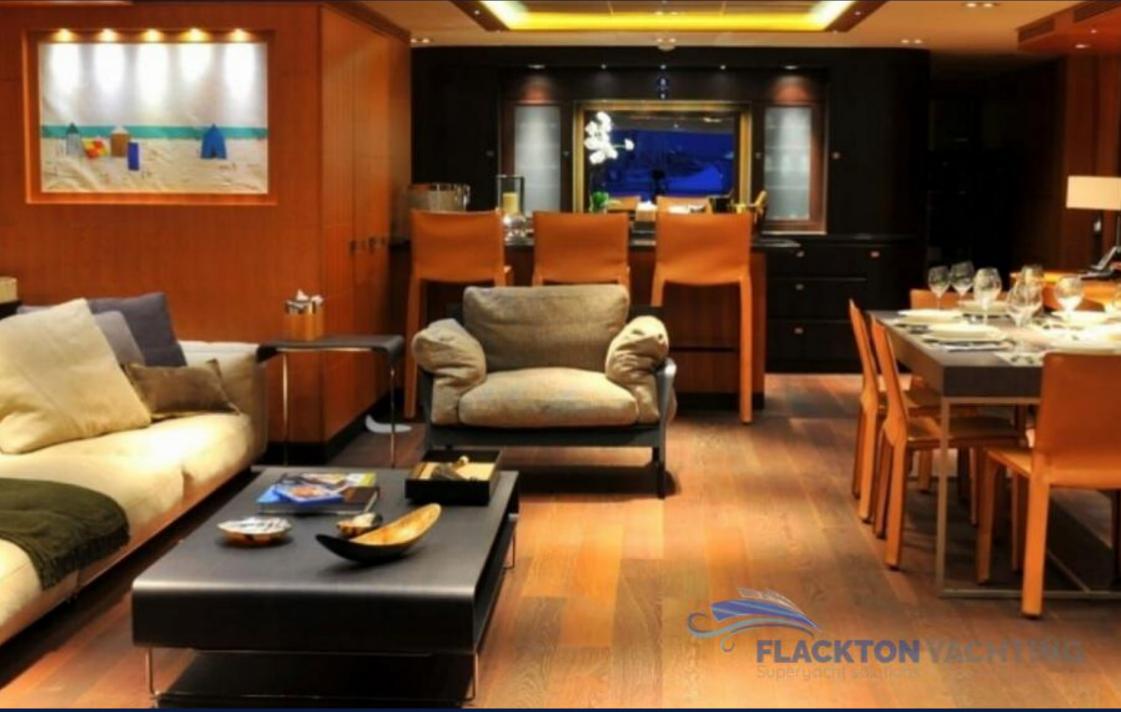

## **FUNKY CHOICE**

35m length overall raised pilothouse FUNKY CHOICE is a fully custom designed and built yacht with interior & exterior design from H2 Yacht Design London and naval architecture from Fryco. Her accommodation for up to 10 guests offers two full-beam Master cabins, one-full beam VIP and two guest staterooms. This award-winner unique yacht deserves her name FUNKY CHOICE as she is designed to remove stress and have guests enjoy the funky details that make life on board unforgettable, including an on-deck jacuzzi, plenty of watertoys, a wine-cellar and various comfortable spaces to relax and unwinde. FUNKY CHOICE is the ideal yacht to cruise the Greek Sea with family and friends in style.

#### 1. FEATURES

- · TWO FULL-BEAM MASTER CABINS
- · LARGE SUNDECK WITH SUNBATHING AREAS AND A BAR
- · OUTDOOR TERIYAKI GRILL
- · SUN AWNING ON DECK
- · WINE CELLAR
- · STABILIZATION AT ANCHOR