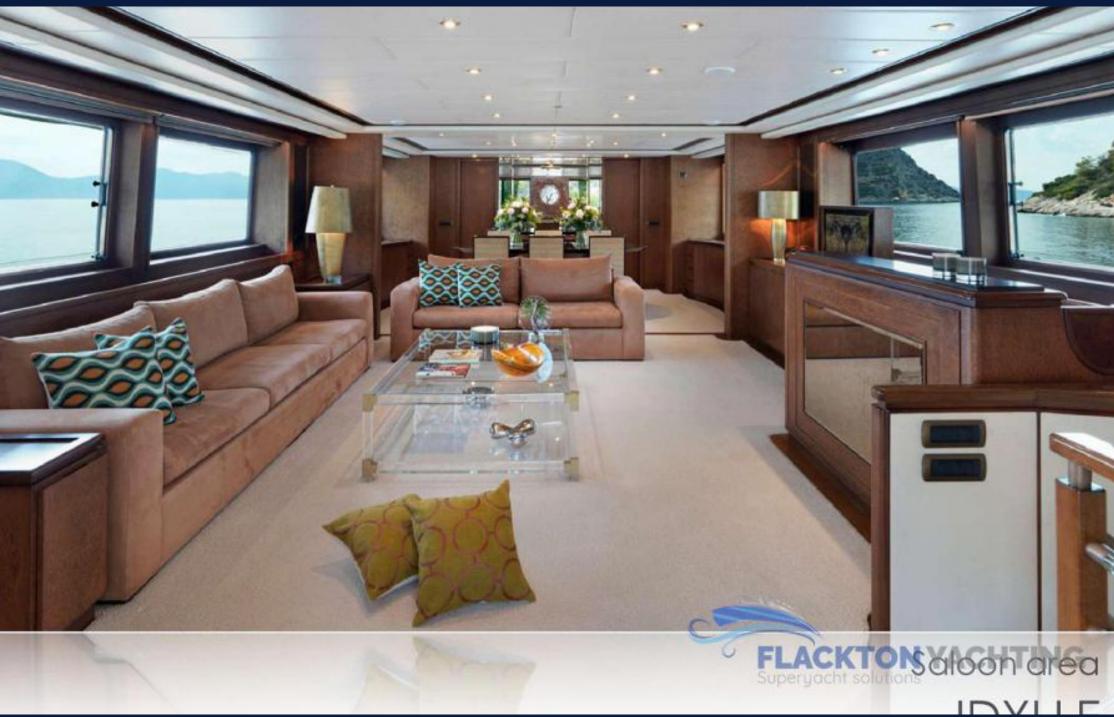

She features one Master cabin on the Main deck and presents two VIP and two twin cabins on the lower deck.

IDYLLE boasts large exterior and interior decks as well as a refreshing Jacuzzi on the sundeck area for relaxing moments with family and friends under the summer sun!