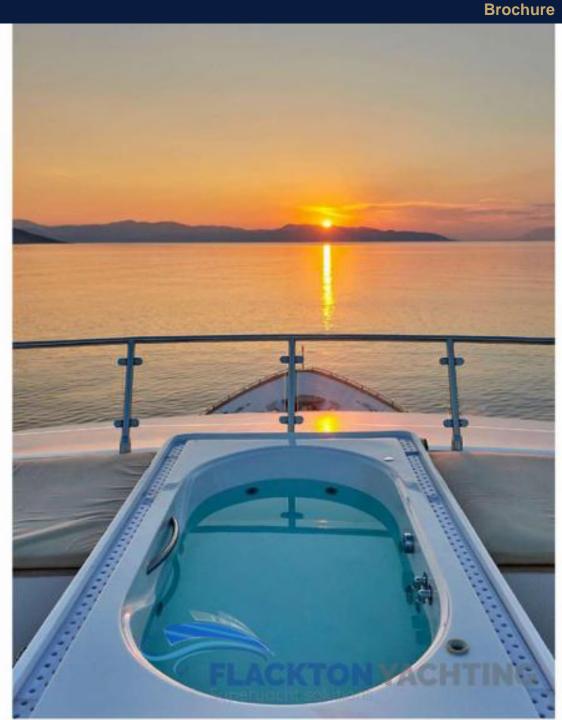

## **KEY FEATURES:**

MASTER SUITE ON MAIN DECK STABILIZERS SPACIOUS AFT DECK AREA JACUZZI ON SUNDECK FULL LIST OF WATER TOYS PASSIONATE CREW OF SEVEN

She features one Master cabin on the Main deck and presents two VIP and two twin cabins on the lower deck.

IDYLLE boasts large exterior and interior decks as well as a refreshing Jacuzzi on the sundeck area for relaxing moments with family and friends under the summer sun!