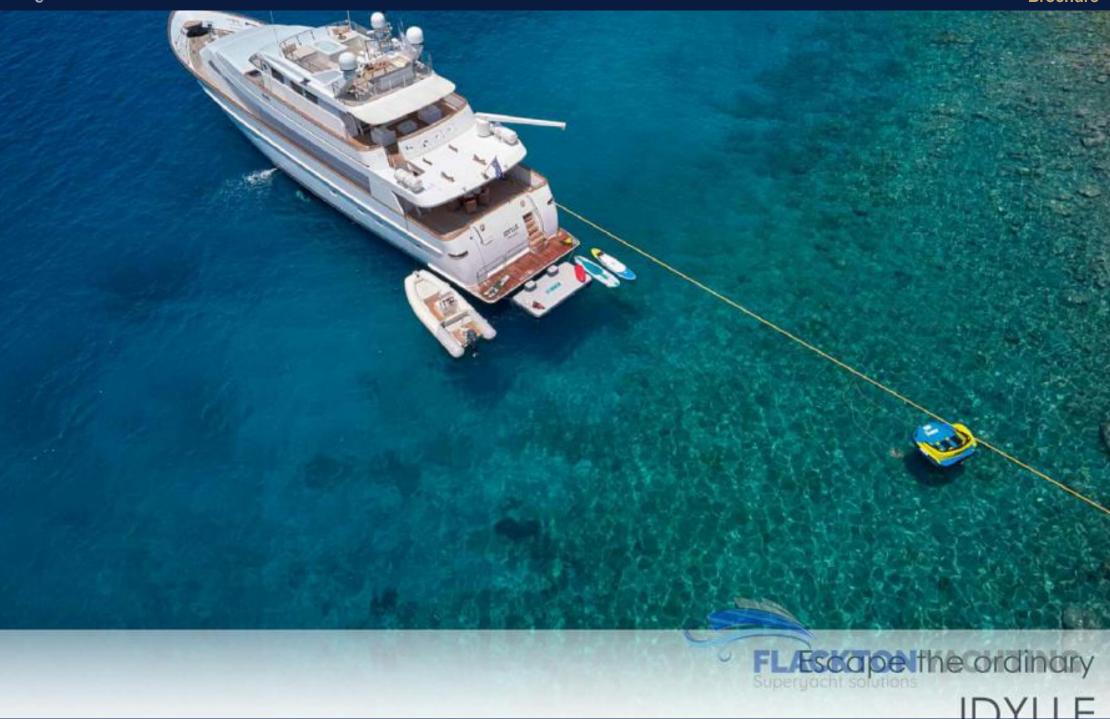

She features one Master cabin on the Main deck and presents two VIP and two twin cabins on the lower deck.

IDYLLE boasts large exterior and interior decks as well as a refreshing Jacuzzi on the sundeck area for relaxing moments with family and friends under the summer sun!

The guests will be fully pampered by her passionate crew of seven that will work miracles for an unforgettable experience to the Greek islands!

Her wide array of water toys is also one of her main assets, as the guests will enjoy all kind of water sports in true blue waters!