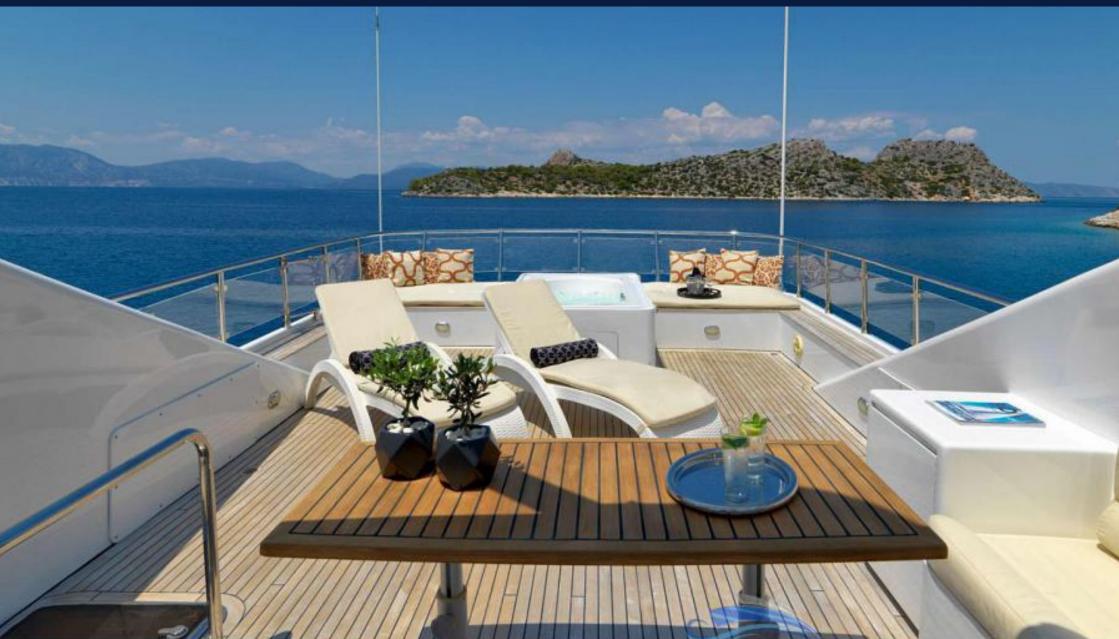

She features one Master cabin on the Main deck and presents two VIP and two twin cabins on the lower deck.

IDYLLE boasts large exterior and interior decks as well as a refreshing Jacuzzi on the sundeck area for relaxing moments with family and friends under the summer sun!