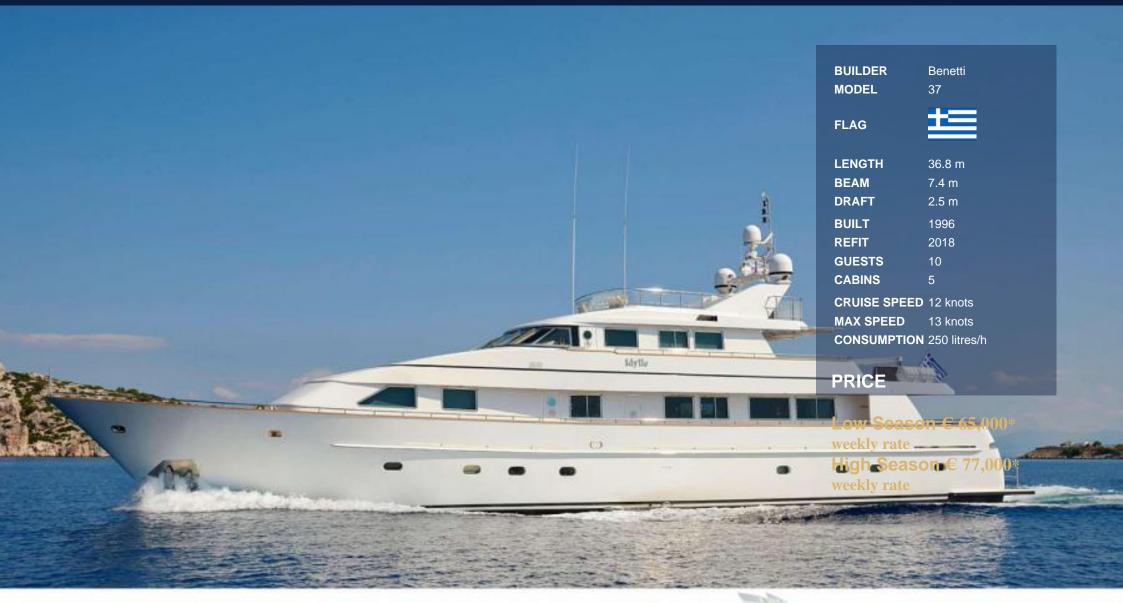

## CABIN CONFIGURATION

1 MASTER 2 VIP 2 TWIN

**LENGTH:** 36.80 M (120'9 FT) **BEAM:** 7.40 M (24.3 FT)

DRAFT: 2.50 M (8.2 FT) BUILT: 1996 | REFIT 2021

BUILDER: BENETTI

**ENGINES:** 2 x 504 HP CATERPILLAR DIESEL

CRUISING SPEED: 11.5 KN

MAX. SPEED: 13 KN

FUEL CONSUMPTION: 250 LTRS/HR

BASED: ATHENS, GREECE

# IDYLLE | Benetti | 37

Delivered by Benetti yachts in 1996 and fully refitted in 2016 & 2020, IDYLLE is the perfect yacht for family charters, accommodating in ultimate luxury up to 10 guests in five elegant cabins.