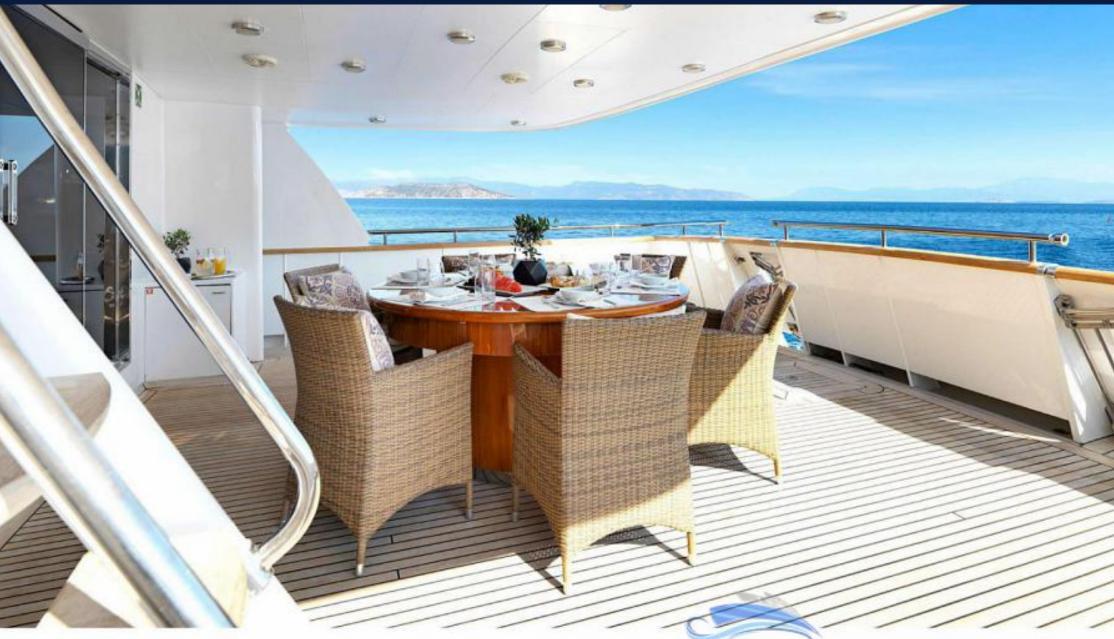

# IDYLLE | Benetti | 37

Delivered by Benetti yachts in 1996 and fully refitted in 2016 & 2020, IDYLLE is the perfect yacht for family charters, accommodating in ultimate luxury up to 10 guests in five elegant cabins.

She features one Master cabin on the Main deck and presents two VIP and two twin cabins on the lower deck.

IDYLLE boasts large exterior and interior decks as well as a refreshing Jacuzzi on the sundeck area for relaxing moments with family and friends under the summer sun!