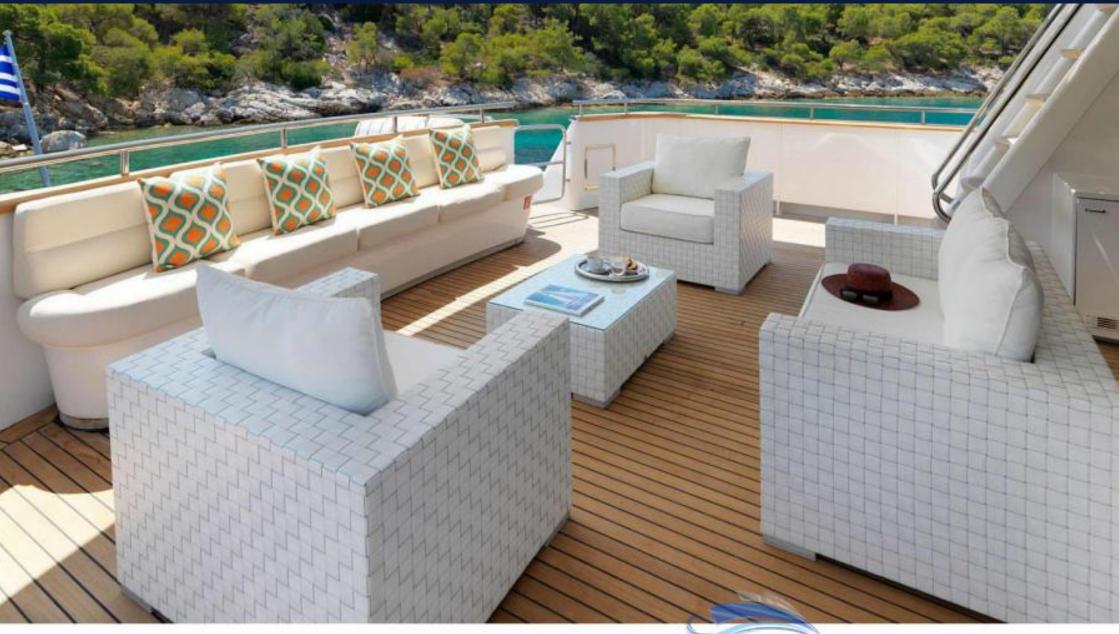

She features one Master cabin on the Main deck and presents two VIP and two twin cabins on the lower deck.

IDYLLE boasts large exterior and interior decks as well as a refreshing Jacuzzi on the sundeck area for relaxing moments with family and friends under the summer sun!