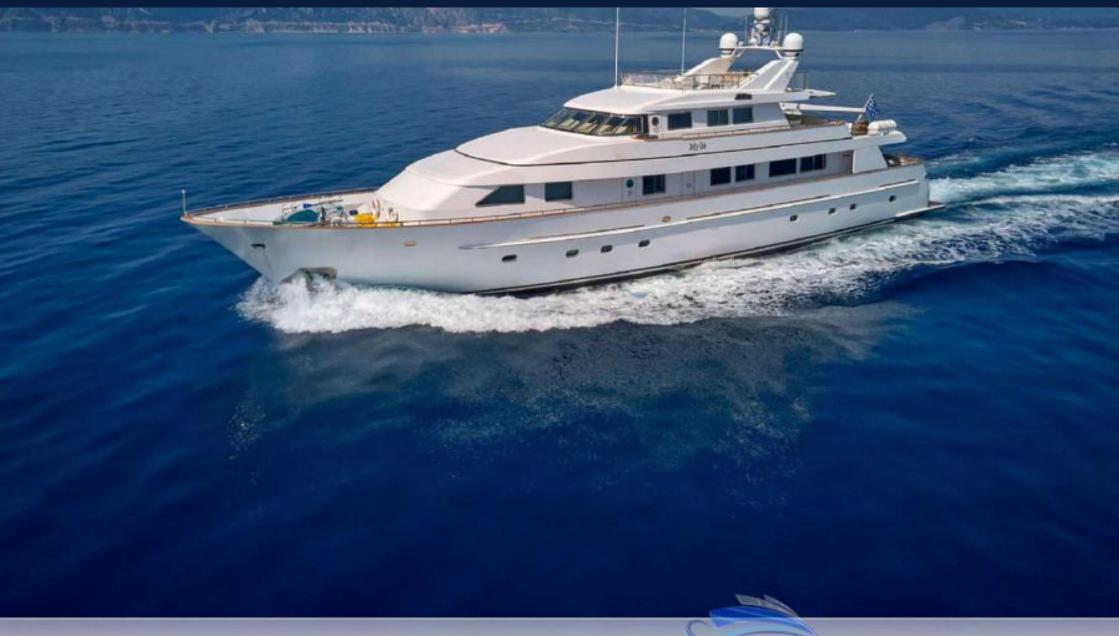

# IDYLLE | Benetti | 37

Delivered by Benetti yachts in 1996 and fully refitted in 2016 & 2020, IDYLLE is the perfect yacht for family charters, accommodating in ultimate luxury up to 10 guests in five elegant cabins.

She features one Master cabin on the Main deck and presents two VIP and two twin cabins on the lower deck.

IDYLLE boasts large exterior and interior decks as well as a refreshing Jacuzzi on the sundeck area for relaxing moments with family and friends under the summer sun!