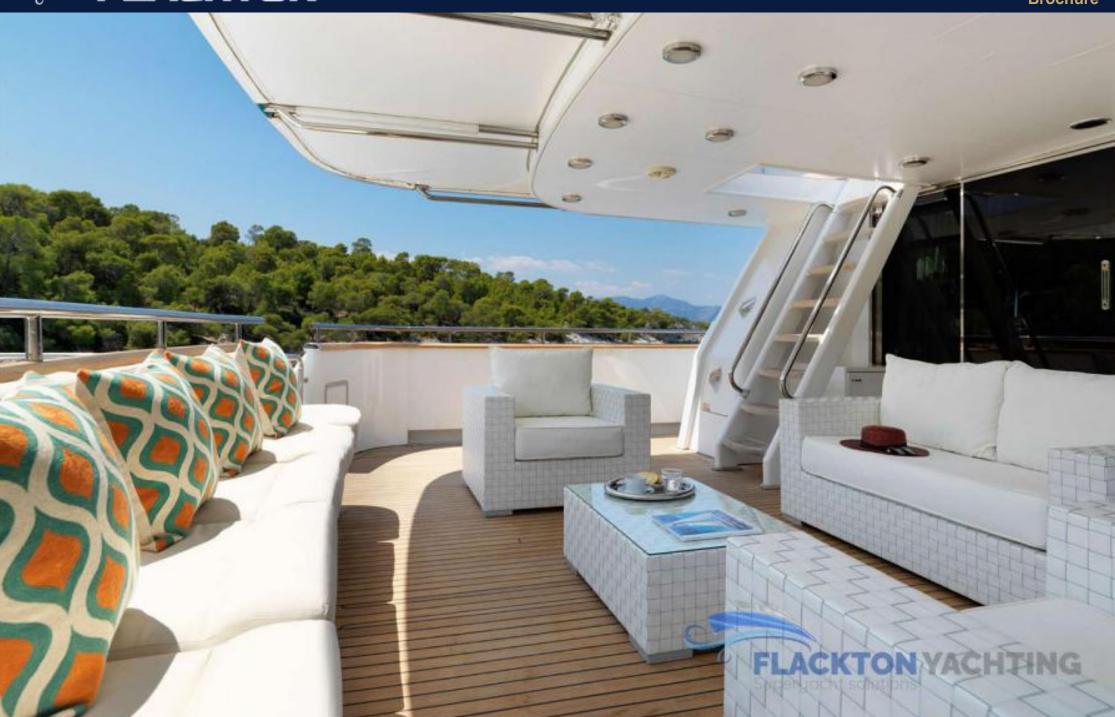

She features one Master cabin on the Main deck and presents two VIP and two twin cabins on the lower deck.

IDYLLE boasts large exterior and interior decks as well as a refreshing Jacuzzi on the sundeck area for relaxing moments with family and friends under the summer sun!