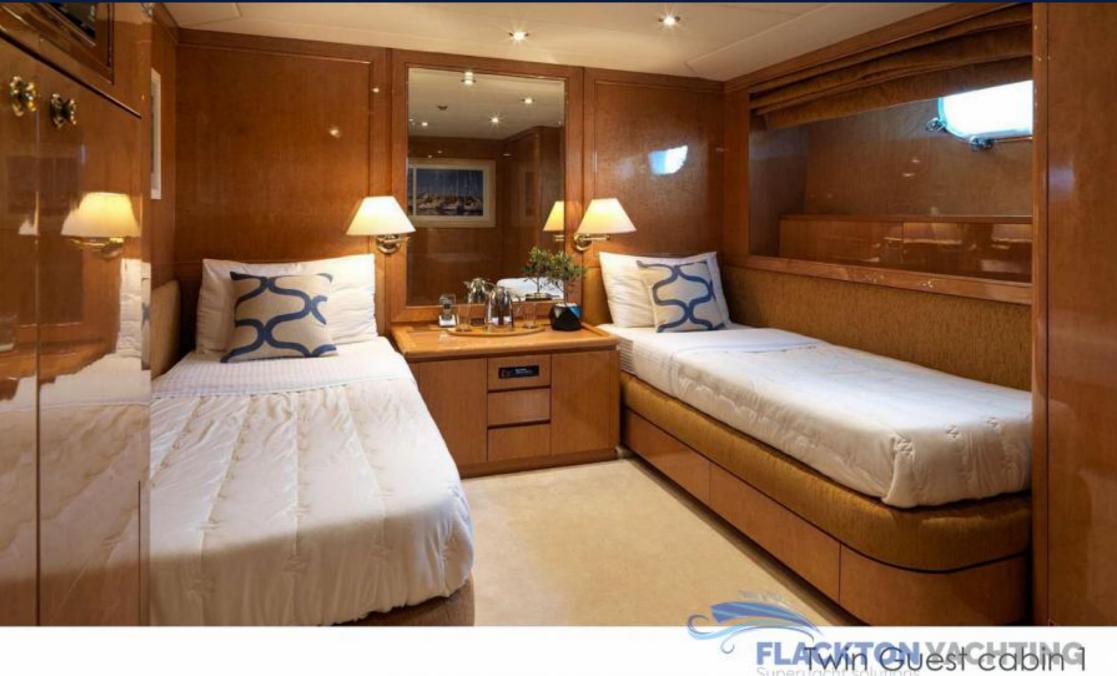

## CABIN CONFIGURATION

1 MASTER 2 VIP 2 TWIN

**LENGTH:** 36.80 M (120'9 FT) **BEAM:** 7.40 M (24.3 FT)

DRAFT: 2.50 M (8.2 FT) BUILT: 1996 | REFIT 2021

BUILDER: BENETTI

**ENGINES:** 2 x 504 HP CATERPILLAR DIESEL

She features one Master cabin on the Main deck and presents two VIP and two twin cabins on the lower deck.

IDYLLE boasts large exterior and interior decks as well as a refreshing Jacuzzi on the sundeck area for relaxing moments with family and friends under the summer sun!