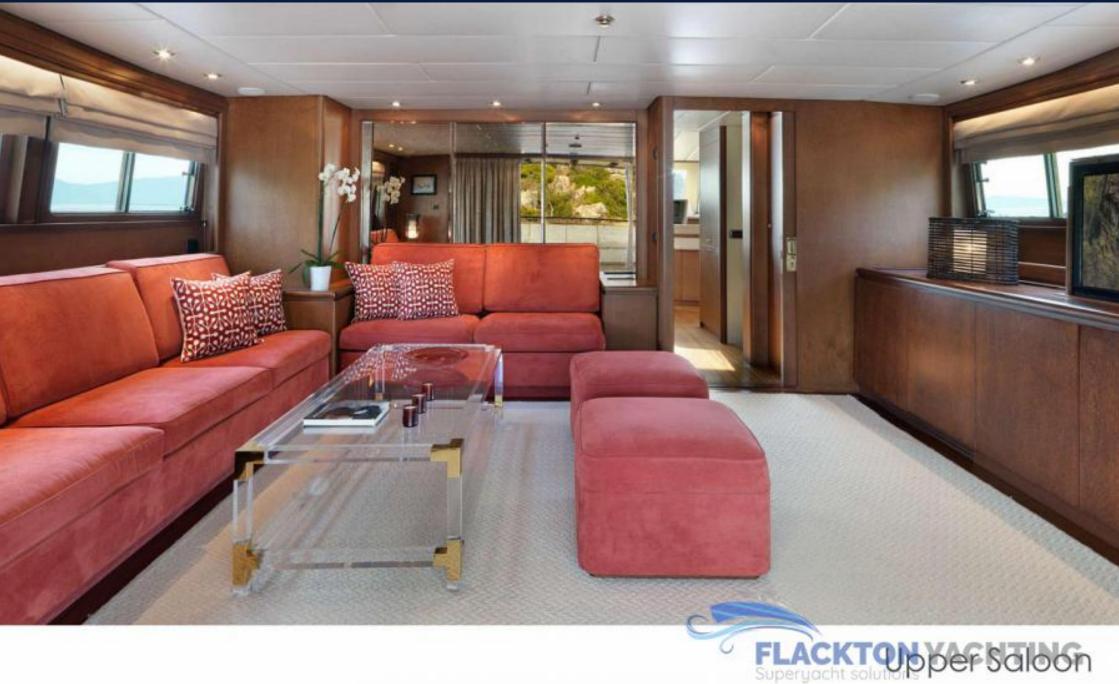

# IDYLLE | Benetti | 37

Delivered by Benetti yachts in 1996 and fully refitted in 2016 & 2020, IDYLLE is the perfect yacht for family charters, accommodating in ultimate luxury up to 10 guests in five elegant cabins.

She features one Master cabin on the Main deck and presents two VIP and two twin cabins on the lower deck.

IDYLLE boasts large exterior and interior decks as well as a refreshing Jacuzzi on the sundeck area for relaxing moments with family and friends under the summer sun!