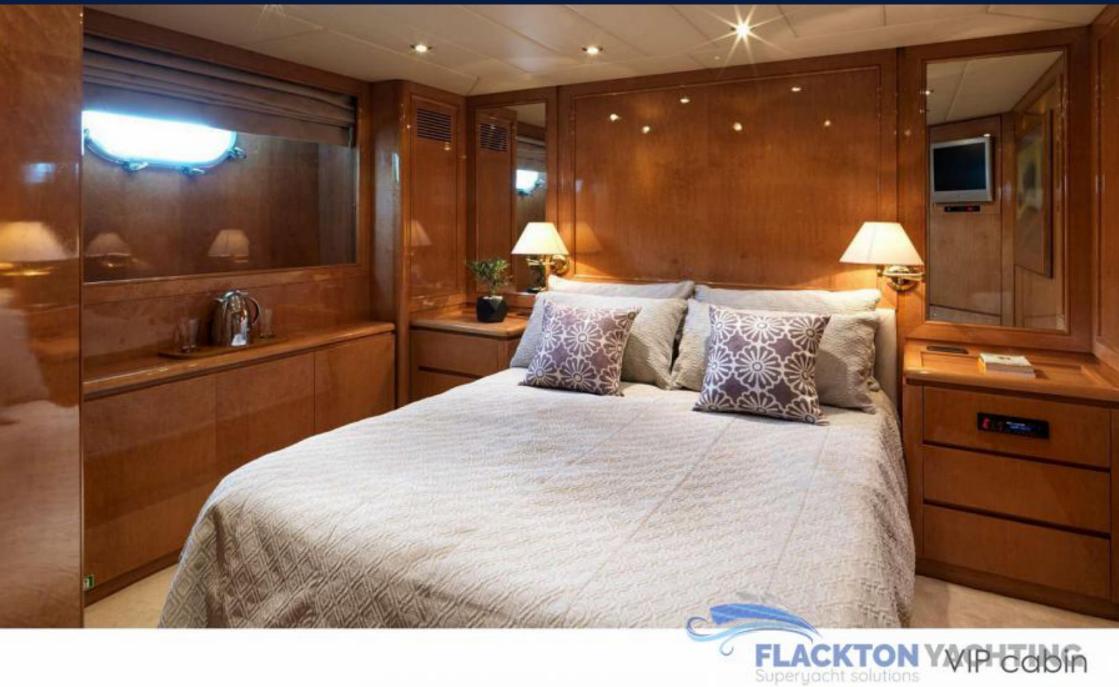

## CABIN CONFIGURATION

1 MASTER 2 VIP 2 TWIN

**LENGTH:** 36.80 M (120'9 FT) **BEAM:** 7.40 M (24.3 FT)

DRAFT: 2.50 M (8.2 FT) BUILT: 1996 | REFIT 2021

BUILDER: BENETTI

**ENGINES:** 2 x 504 HP CATERPILLAR DIESEL

She features one Master cabin on the Main deck and presents two VIP and two twin cabins on the lower deck.

IDYLLE boasts large exterior and interior decks as well as a refreshing Jacuzzi on the sundeck area for relaxing moments with family and friends under the summer sun!