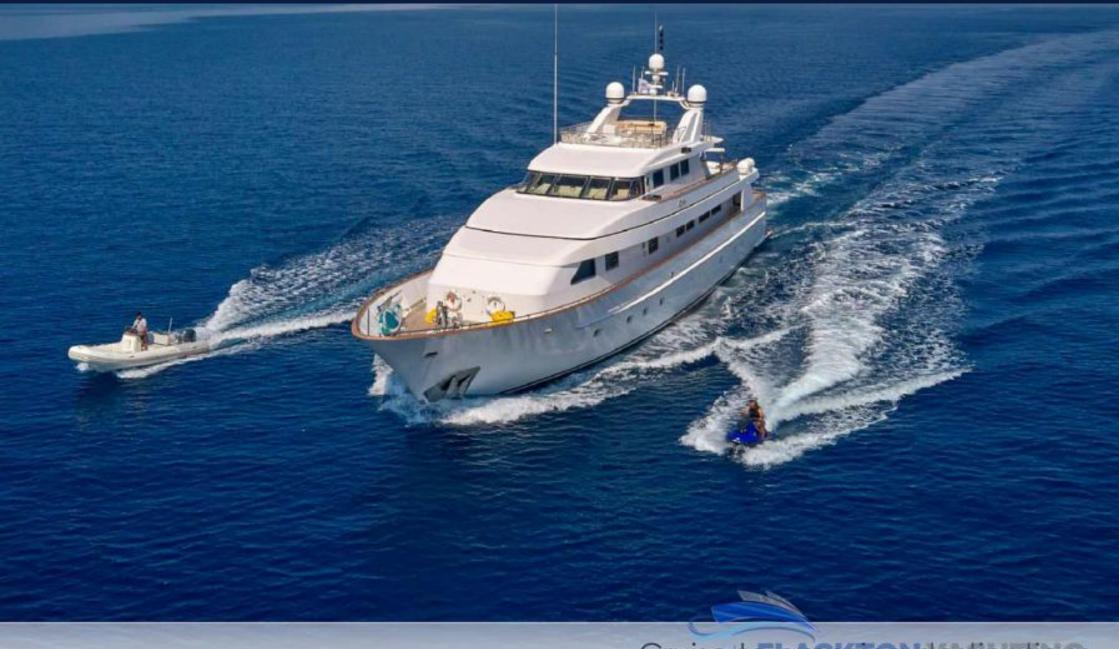

# IDYLLE | Benetti | 37

Delivered by Benetti yachts in 1996 and fully refitted in 2016 & 2020, IDYLLE is the perfect yacht for family charters, accommodating in ultimate luxury up to 10 guests in five elegant cabins.

The guests will be fully pampered by her passionate crew of seven that will work miracles for an unforgettable experience to the Greek islands!

Her wide array of water toys is also one of her main assets, as the guests will enjoy all kind of water sports in true blue waters!