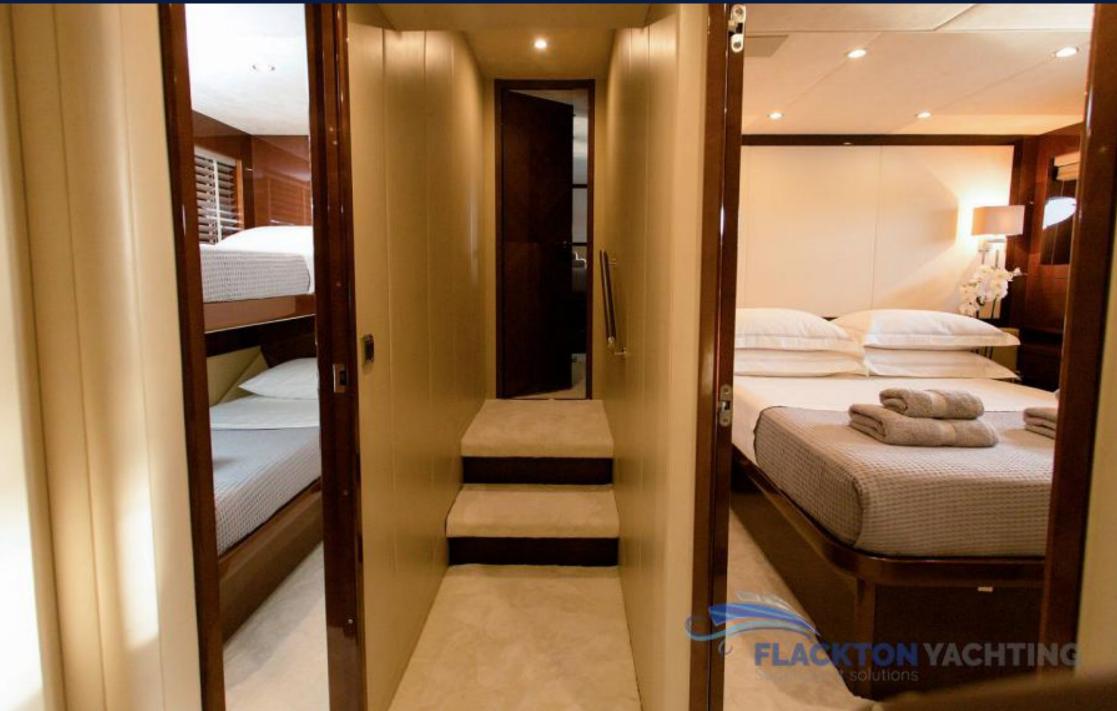

#### 1. ACCOMMODATION

An extensive single-level main deck provides ample entertainment space with a flexible kitchen layout.

Three separate seating areas ensure the utmost privacy for visitors, while sailing with the crew. Underneath the deck, up to 8 guests are accommodated in 4 en-suite cabins, 3 twin rooms and 1 pullman room.

The full beam master suite is the epitome of elegance and includes a large double-sized bed and walk-in wardrobe. The VIP cabin also has a walk-in closet and a king-size bed. Furthermore, one double and one twin cabin (converted into a double) complete her spacious accommodation.