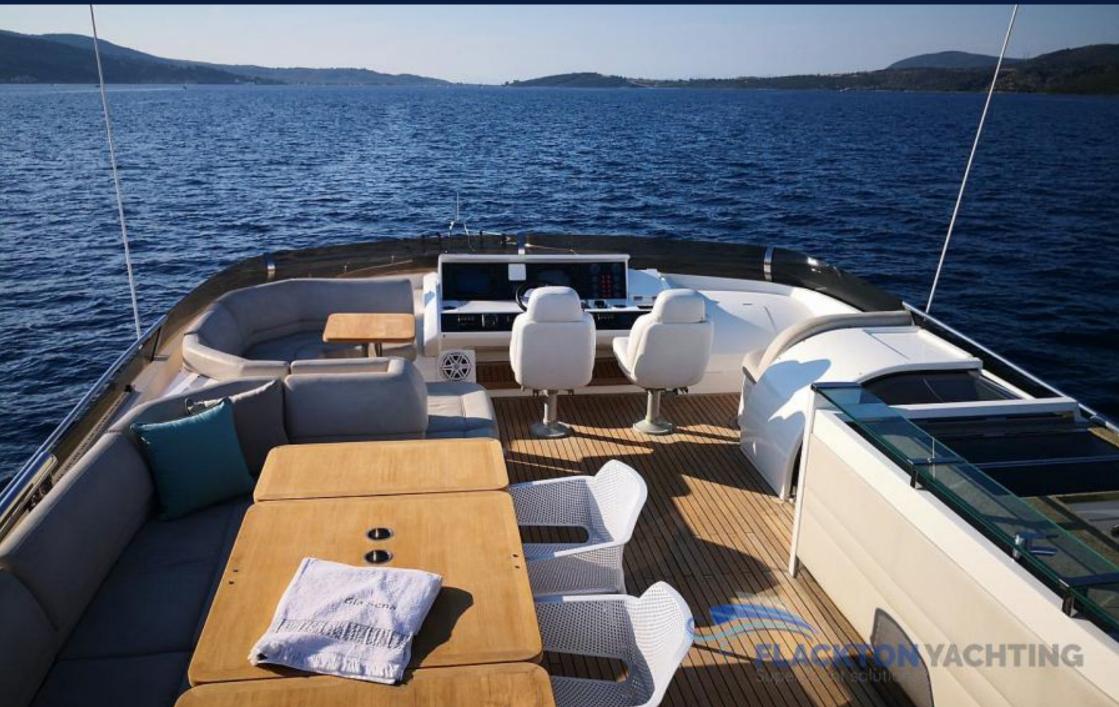

#### 1. ACCOMMODATION

An extensive single-level main deck provides ample entertainment space with a flexible kitchen layout.

Three separate seating areas ensure the utmost privacy for visitors, while sailing with the crew. Underneath the deck, up to 8 guests are accommodated in 4 en-suite cabins, 3 twin rooms and 1 pullman room.