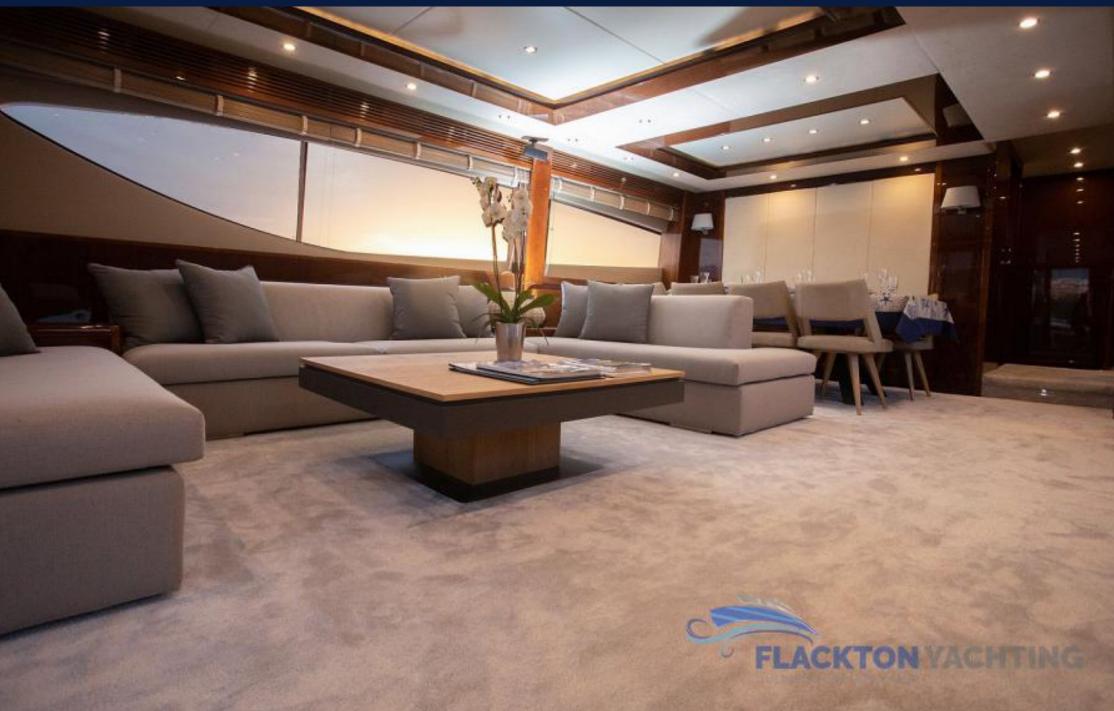

#### 1. ACCOMMODATION

An extensive single-level main deck provides ample entertainment space with a flexible kitchen layout.

Three separate seating areas ensure the utmost privacy for visitors, while sailing with the crew. Underneath the deck, up to 8 guests are accommodated in 4 en-suite cabins, 3 twin rooms and 1 pullman room.

The full beam master suite is the epitome of elegance and includes a large double-sized bed and walk-in wardrobe. The VIP cabin also has a walk-in closet and a king-size bed. Furthermore, one double and one twin cabin (converted into a double) complete her spacious accommodation.