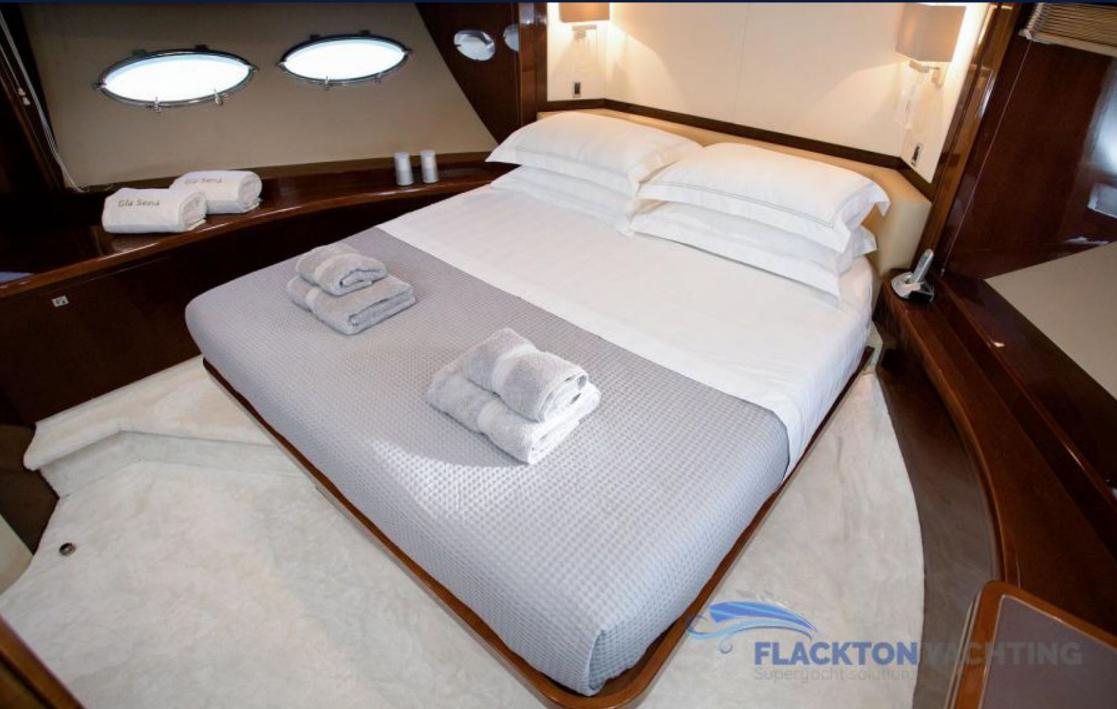

#### 1. ACCOMMODATION

An extensive single-level main deck provides ample entertainment space with a flexible kitchen layout.

Three separate seating areas ensure the utmost privacy for visitors, while sailing with the crew. Underneath the deck, up to 8 guests are accommodated in 4 en-suite cabins, 3 twin rooms and 1 pullman room.

The full beam master suite is the epitome of elegance and includes a large double-sized bed and walk-in wardrobe. The VIP cabin also has a walk-in closet and a king-size bed. Furthermore, one double and one twin cabin (converted into a double) complete her spacious accommodation.