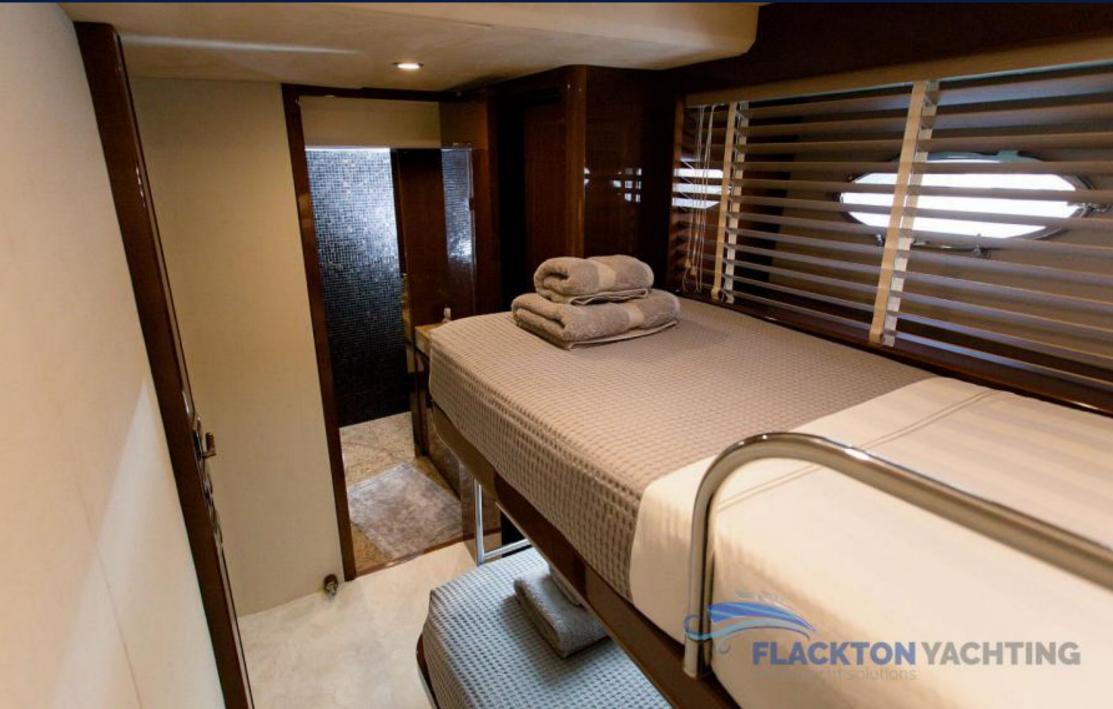

#### 1. ACCOMMODATION

An extensive single-level main deck provides ample entertainment space with a flexible kitchen layout.

Three separate seating areas ensure the utmost privacy for visitors, while sailing with the crew. Underneath the deck, up to 8 guests are accommodated in 4 en-suite cabins, 3 twin rooms and 1 pullman room.

The full beam master suite is the epitome of elegance and includes a large double-sized bed and walk-in wardrobe. The VIP cabin also has a walk-in closet and a king-size bed. Furthermore, one double and one twin cabin (converted into a double) complete her spacious accommodation.