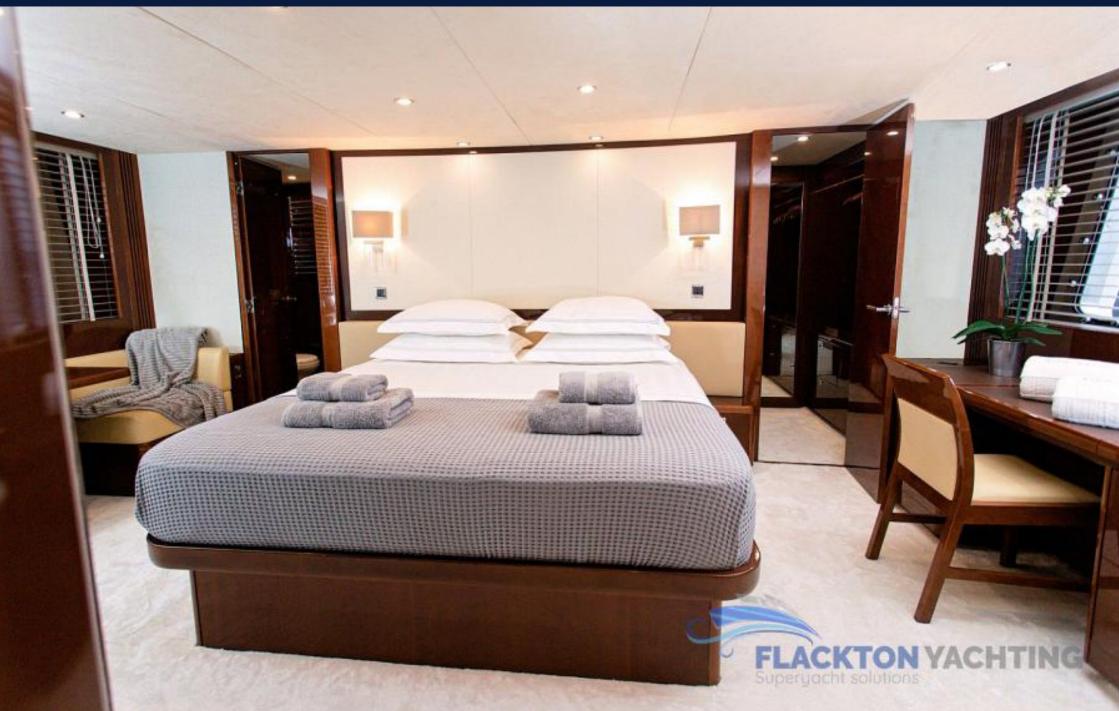

The full beam master suite is the epitome of elegance and includes a large double-sized bed and walk-in wardrobe. The VIP cabin also has a walk-in closet and a king-size bed. Furthermore, one double and one twin cabin (converted into a double) complete her spacious accommodation.