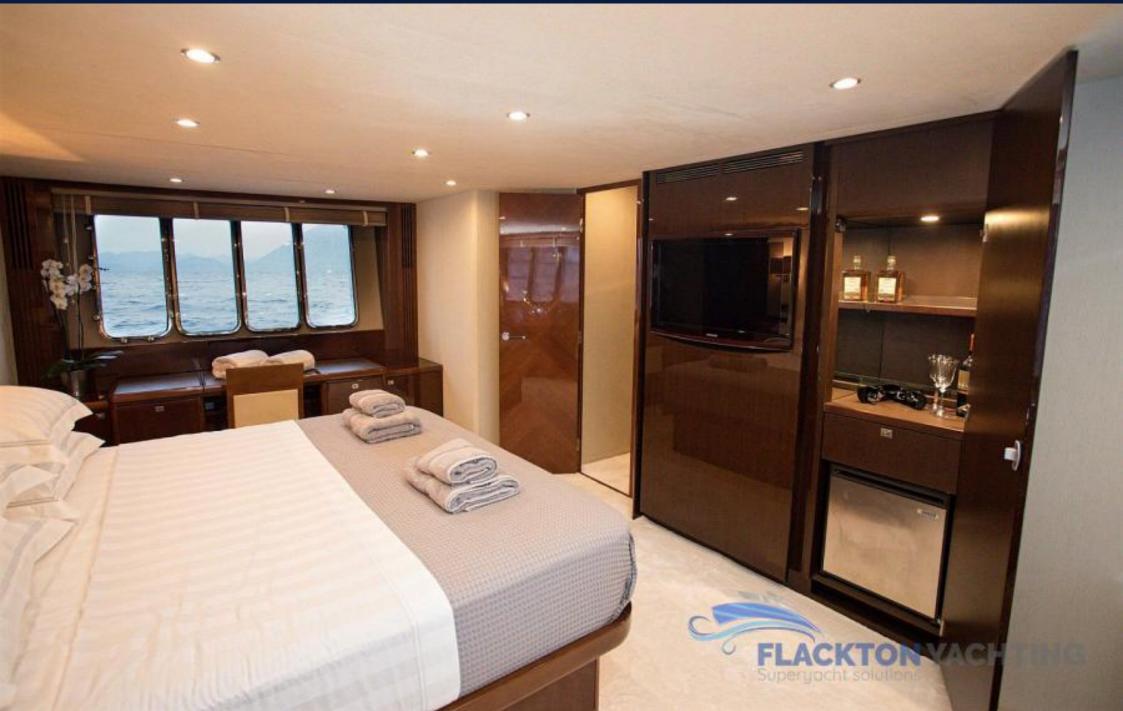

The full beam master suite is the epitome of elegance and includes a large double-sized bed and walk-in wardrobe. The VIP cabin also has a walk-in closet and a king-size bed. Furthermore, one double and one twin cabin (converted into a double) complete her spacious accommodation.