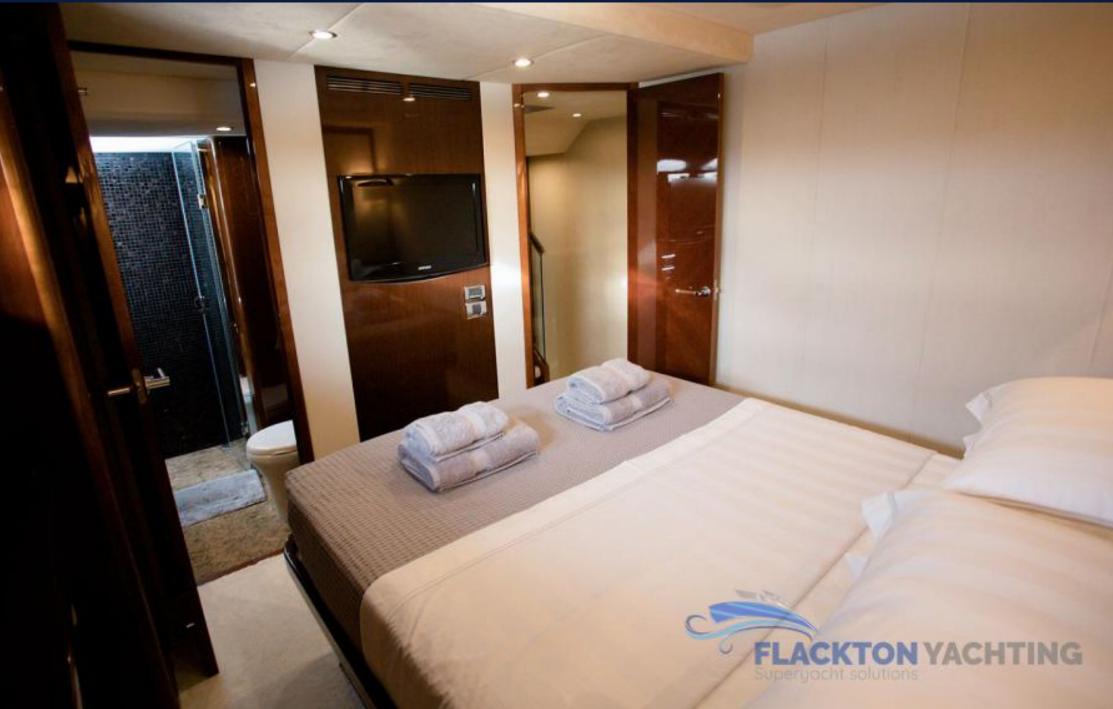

#### 1. ACCOMMODATION

An extensive single-level main deck provides ample entertainment space with a flexible kitchen layout.

Three separate seating areas ensure the utmost privacy for visitors, while sailing with the crew. Underneath the deck, up to 8 guests are accommodated in 4 en-suite cabins, 3 twin rooms and 1 pullman room.

The full beam master suite is the epitome of elegance and includes a large double-sized bed and walk-in wardrobe. The VIP cabin also has a walk-in closet and a king-size bed. Furthermore, one double and one twin cabin (converted into a double) complete her spacious accommodation.