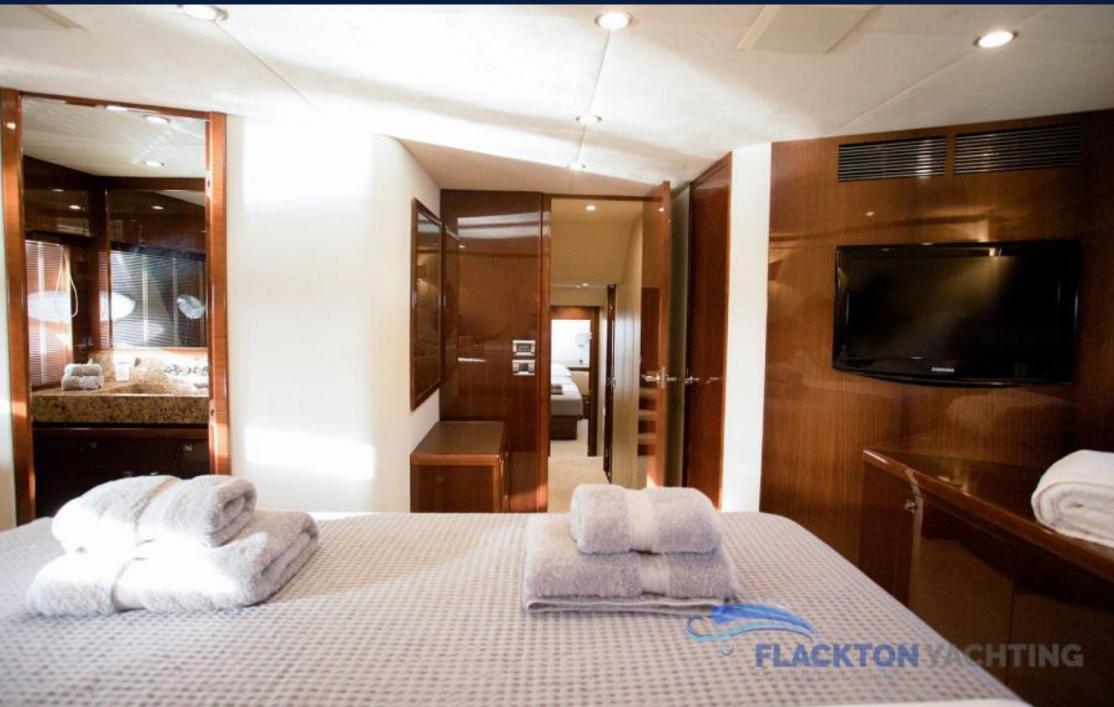

#### 1. ACCOMMODATION

An extensive single-level main deck provides ample entertainment space with a flexible kitchen layout.

Three separate seating areas ensure the utmost privacy for visitors, while sailing with the crew. Underneath the deck, up to 8 guests are accommodated in 4 en-suite cabins, 3 twin rooms and 1 pullman room.

The full beam master suite is the epitome of elegance and includes a large double-sized bed and walk-in wardrobe. The VIP cabin also has a walk-in closet and a king-size bed. Furthermore, one double and one twin cabin (converted into a double) complete her spacious accommodation.