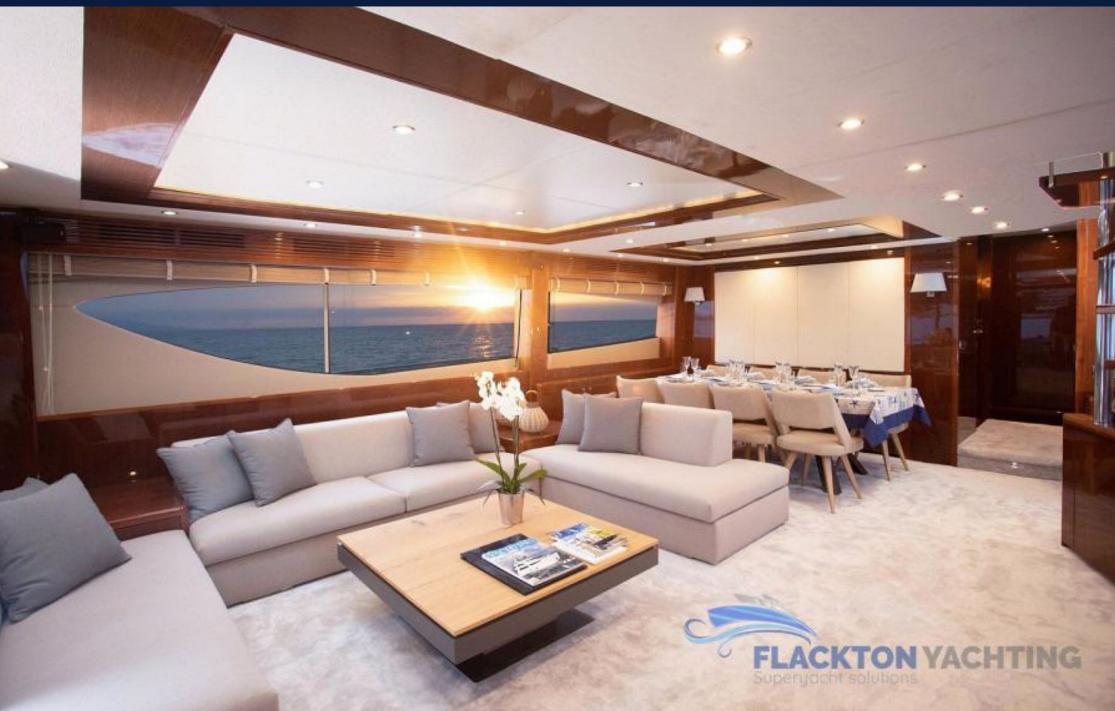

#### 1. ACCOMMODATION

An extensive single-level main deck provides ample entertainment space with a flexible kitchen layout.

Three separate seating areas ensure the utmost privacy for visitors, while sailing with the crew. Underneath the deck, up to 8 guests are accommodated in 4 en-suite cabins, 3 twin rooms and 1 pullman room.

The full beam master suite is the epitome of elegance and includes a large double-sized bed and walk-in wardrobe. The VIP cabin also has a walk-in closet and a king-size bed. Furthermore, one double and one twin cabin (converted into a double) complete her spacious accommodation.