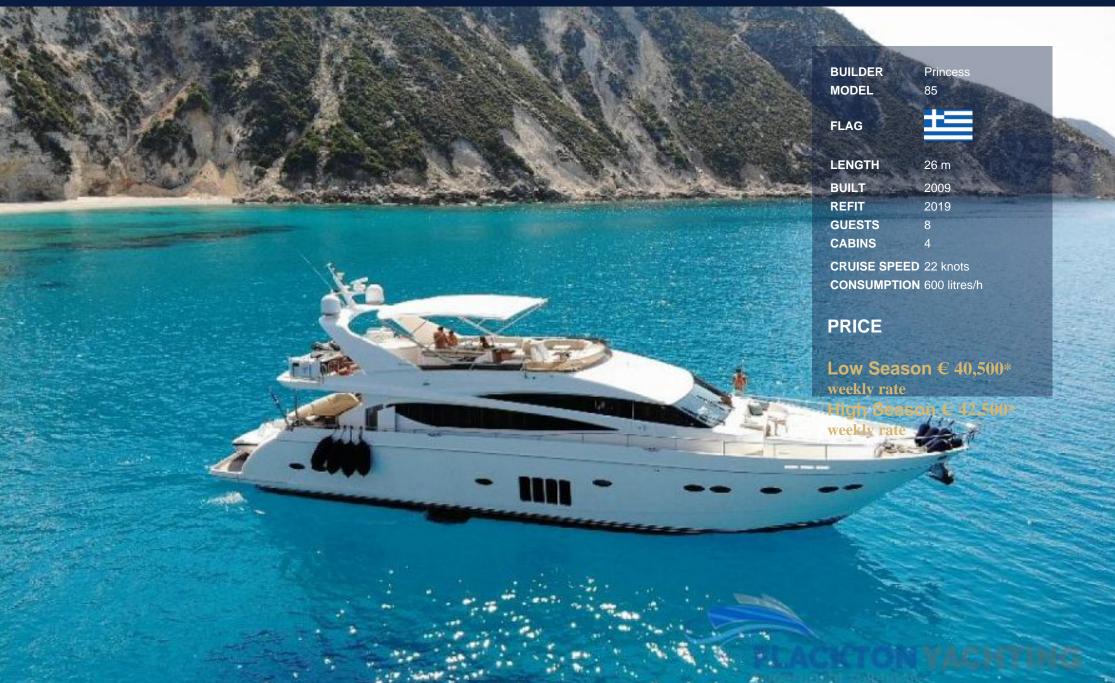

# **GIA SENA | Princess | 85**

The Gia Sena is a Princess 85 Flybridge Motor yacht built in 2009, upgraded in 2018. Based in Patras, she's available for charter around the Ionian and the Aegean Sea. Accompanied by up to 4 crew members, we have no doubt our yacht will impress even the most demanding ones.

## **Disclaimer**

Yachts offered are subject to availability. The information provided is believed to be correct but not guaranteed and may not be used for contractual purposes. Specifications provided for information only.