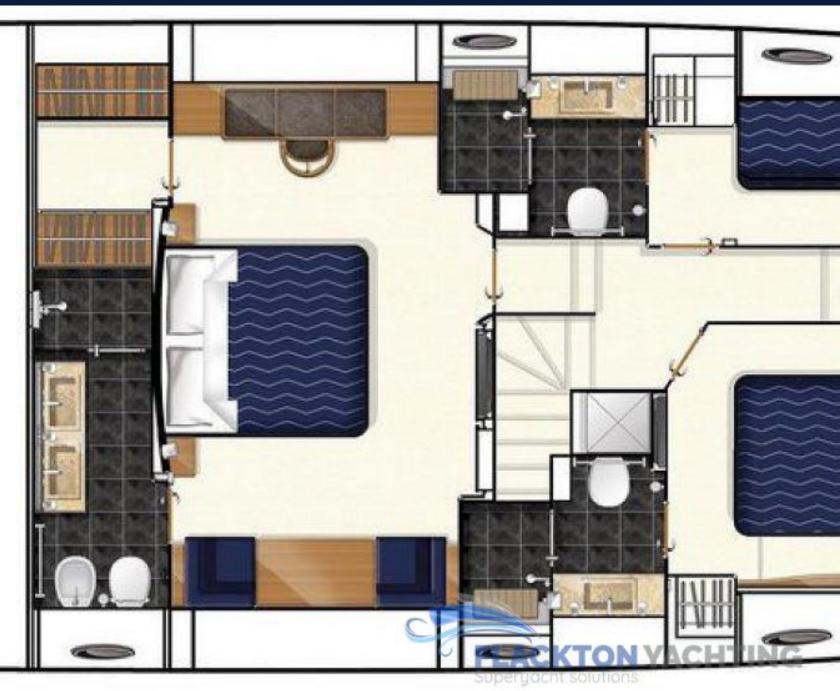

#### 1. ACCOMMODATION

An extensive single-level main deck provides ample entertainment space with a flexible kitchen layout.

Three separate seating areas ensure the utmost privacy for visitors, while sailing with the crew. Underneath the deck, up to 8 guests are accommodated in 4 en-suite cabins, 3 twin rooms and 1 pullman room.

The full beam master suite is the epitome of elegance and includes a large double-sized bed and walk-in wardrobe. The VIP cabin also has a walk-in closet and a king-size bed. Furthermore, one double and one twin cabin (converted into a double) complete her spacious accommodation.