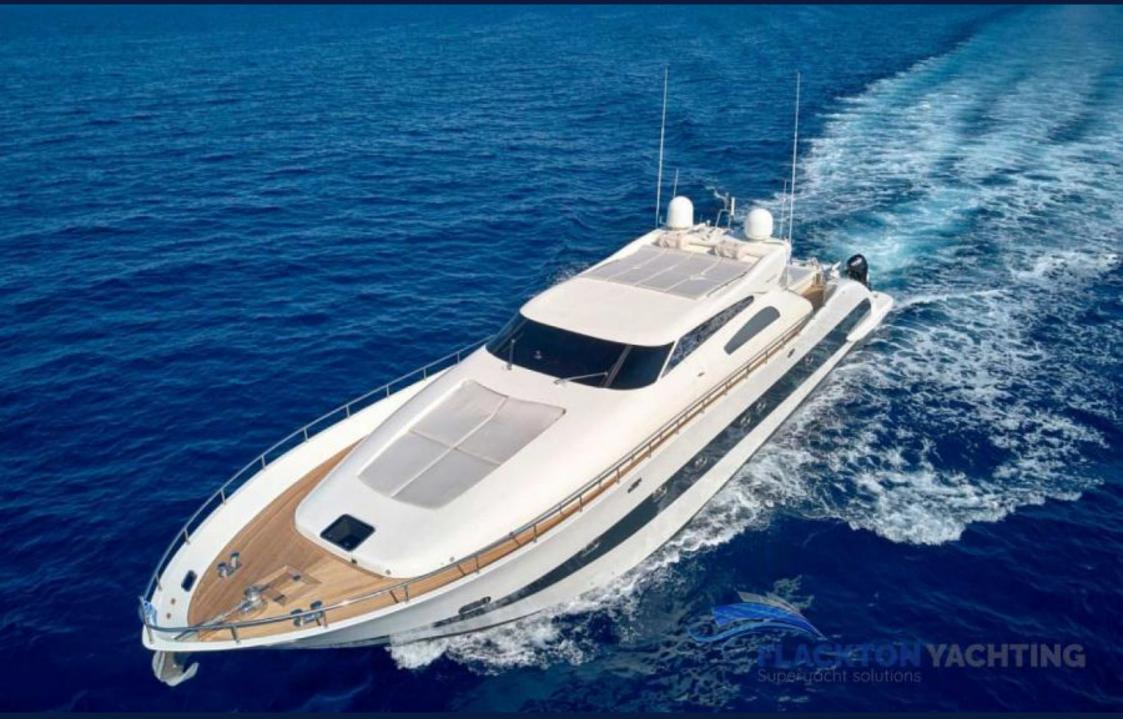

# **RUBY | Tecnomar**

Delivered by Tecnomar in 2006, painted in the outside and fully refitted in 2020, this high-performance yacht maintains a high level of comfort at ultra-high speeds.

She will surely turn heads when arriving in port with such a dynamic design. A powerful yacht that offers minimum noise levels, no vibration and a ride that is not only exhilarating, but comfortable at cruising speeds in excess of 40 knots.