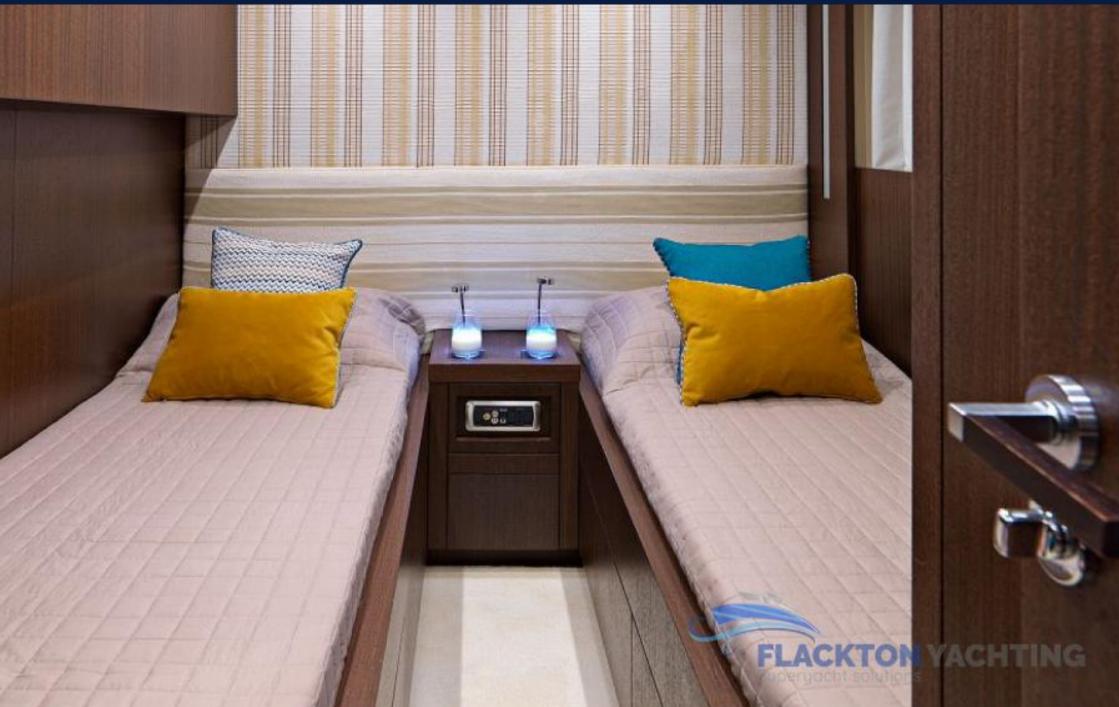

### 1. ACCOMMODATION

Presenting four stylish cabins, accommodates in pure comfort up to eight guests. Two young adults (kids, and/or nanny etc.) could be additionally accommodated in the two pullman beds that she offers.

Interior Layout All Ensuite

- 4 x Cabins / Guests 8 (10) / Crew 4
- 1 x Master stateroom
- 1 x Double VIP Cabin
- 2 x Twin Cabins