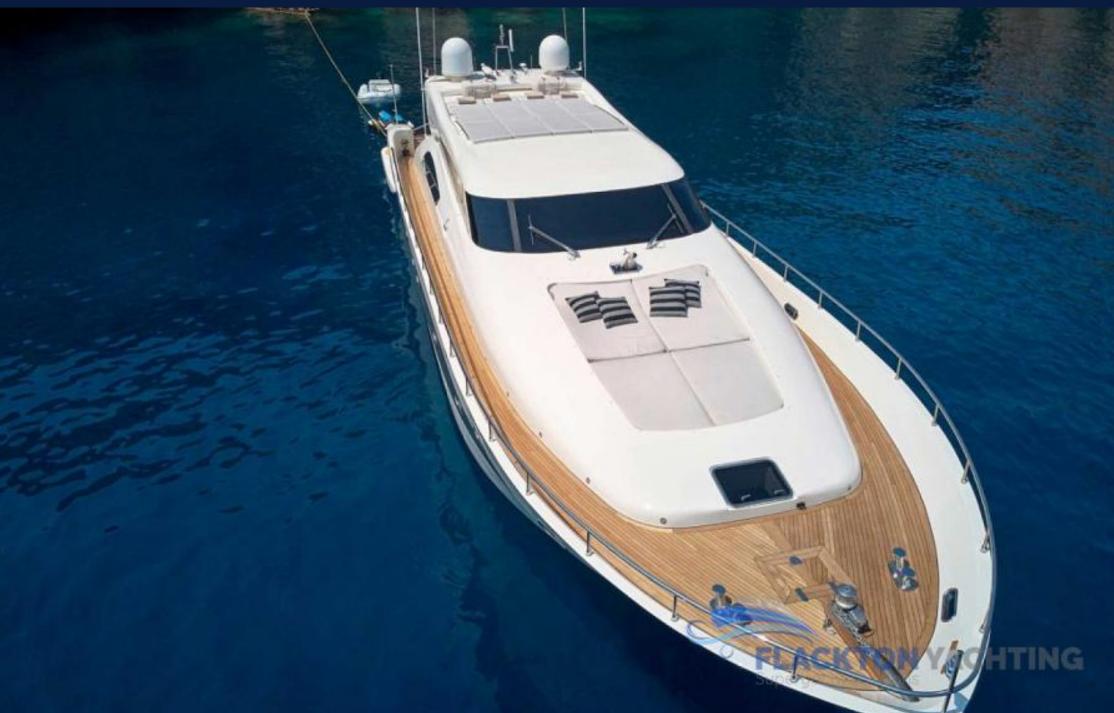

### 2. FEATURES

Excellent condition of the Yacht
Unique "eye-catch" design
Cruising speed that starts from 28 and can reach up to 43 knots
Ample exterior spaces for relaxation and sunbathing
5 star crew services
Fully equipped with water toys
Interior Inflatable dining table
Exterior Inflatable dining table under Sun Awning tent