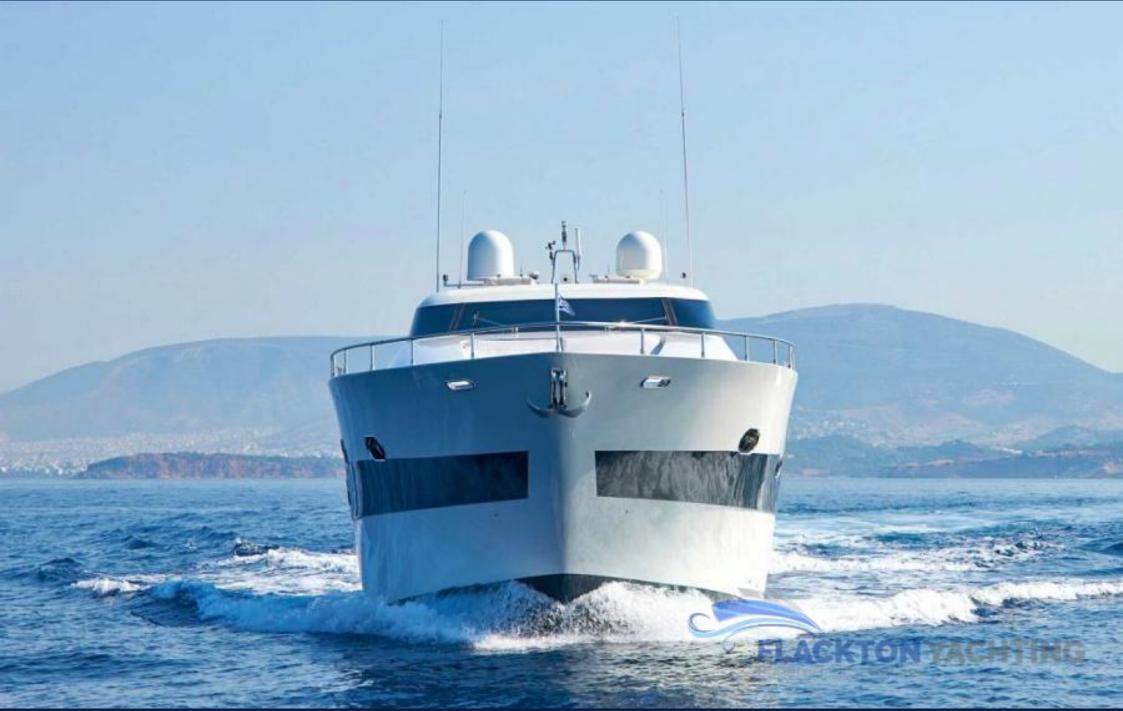

# **RUBY | Tecnomar**

Delivered by Tecnomar in 2006, painted in the outside and fully refitted in 2020, this high-performance yacht maintains a high level of comfort at ultra-high speeds.

She will surely turn heads when arriving in port with such a dynamic design. A powerful yacht that offers minimum noise levels, no vibration and a ride that is not only exhilarating, but comfortable at cruising speeds in excess of 40 knots.