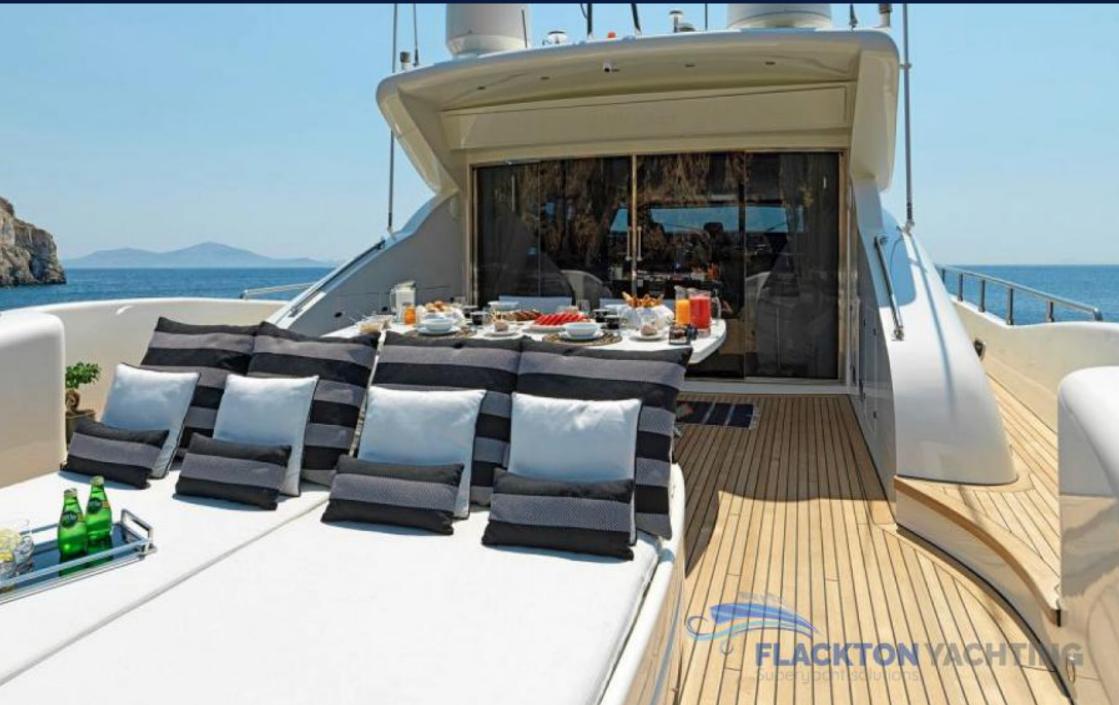

### 2. FEATURES

Excellent condition of the Yacht
Unique "eye-catch" design
Cruising speed that starts from 28 and can reach up to 43 knots
Ample exterior spaces for relaxation and sunbathing
5 star crew services
Fully equipped with water toys
Interior Inflatable dining table
Exterior Inflatable dining table under Sun Awning tent