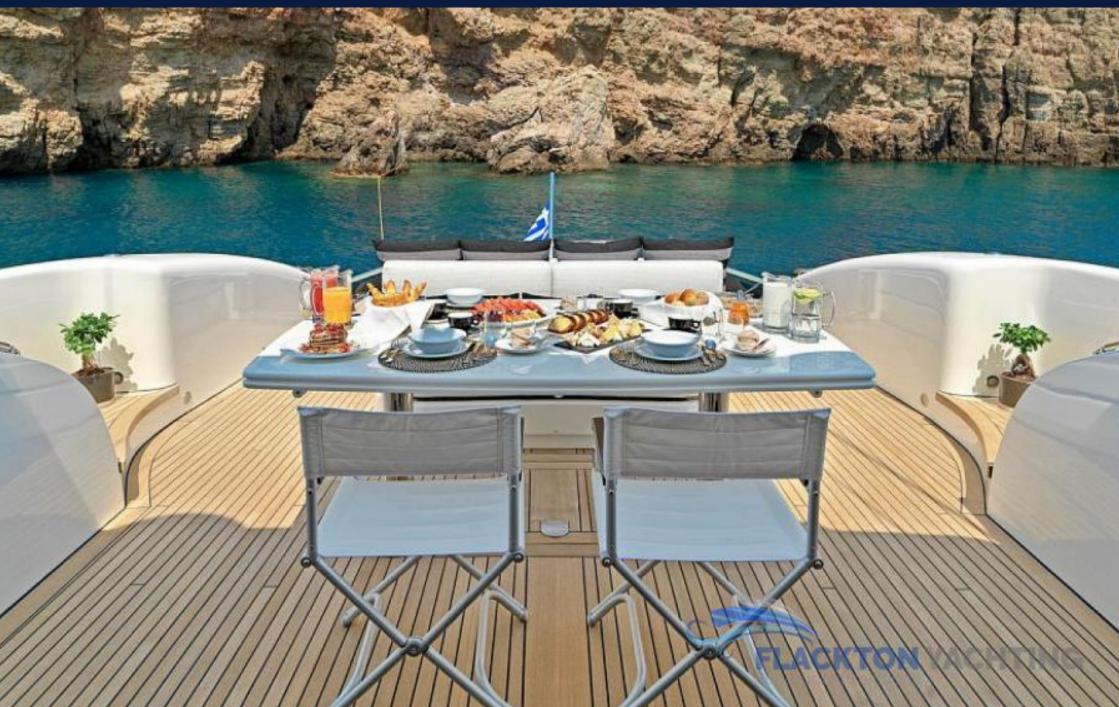

### 2. FEATURES

Excellent condition of the Yacht
Unique "eye-catch" design
Cruising speed that starts from 28 and can reach up to 43 knots
Ample exterior spaces for relaxation and sunbathing
5 star crew services
Fully equipped with water toys
Interior Inflatable dining table
Exterior Inflatable dining table under Sun Awning tent