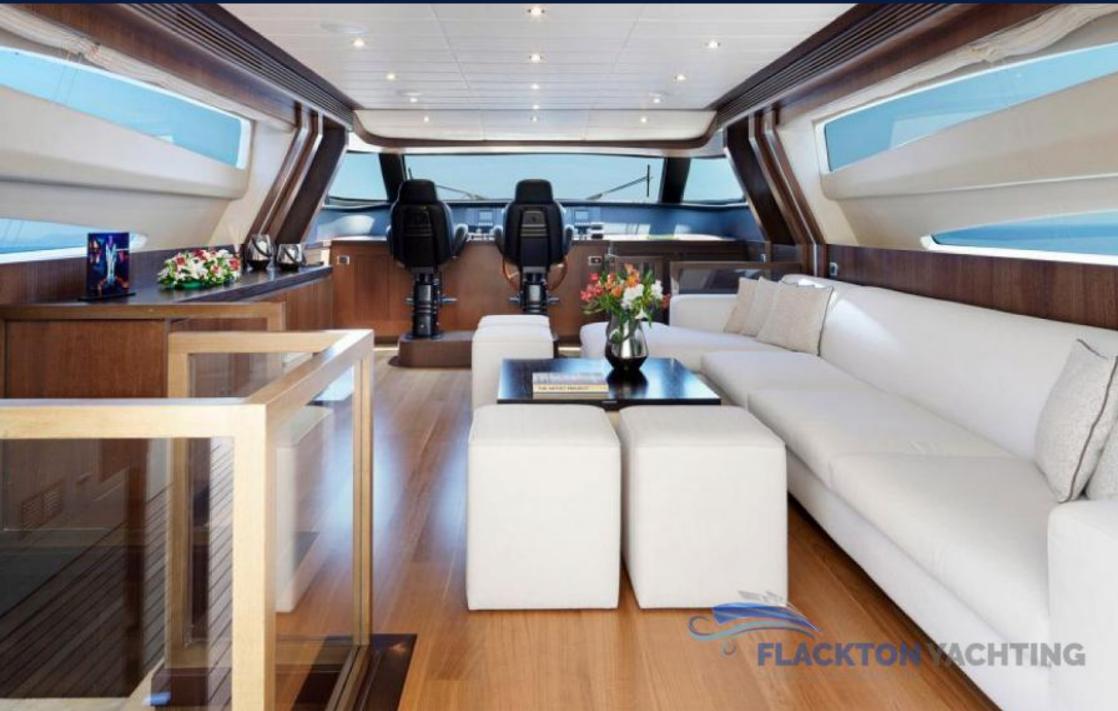

# **RUBY | Tecnomar**

Delivered by Tecnomar in 2006, painted in the outside and fully refitted in 2020, this high-performance yacht maintains a high level of comfort at ultra-high speeds.

She will surely turn heads when arriving in port with such a dynamic design. A powerful yacht that offers minimum noise levels, no vibration and a ride that is not only exhilarating, but comfortable at cruising speeds in excess of 40 knots.

### 2. FEATURES

Excellent condition of the Yacht
Unique "eye-catch" design
Cruising speed that starts from 28 and can reach up to 43 knots
Ample exterior spaces for relaxation and sunbathing
5 star crew services
Fully equipped with water toys
Interior Inflatable dining table
Exterior Inflatable dining table under Sun Awning tent