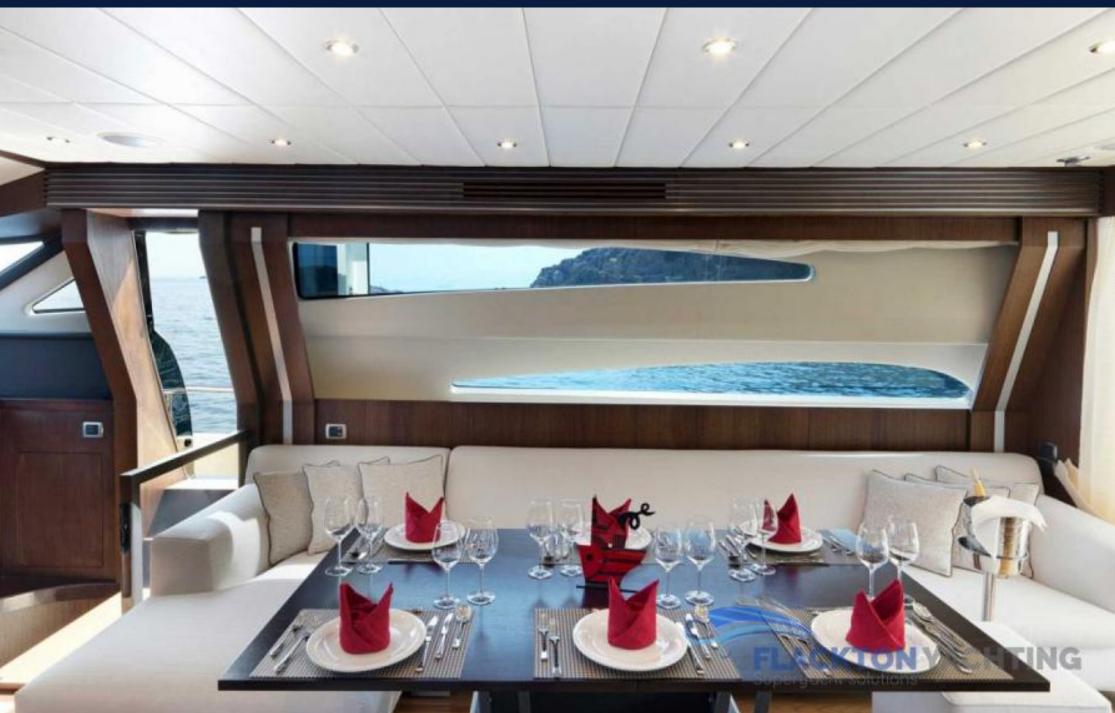

### 1. ACCOMMODATION

Presenting four stylish cabins, accommodates in pure comfort up to eight guests. Two young adults (kids, and/or nanny etc.) could be additionally accommodated in the two pullman beds that she offers.

Interior Layout All Ensuite

- 4 x Cabins / Guests 8 (10) / Crew 4
- 1 x Master stateroom
- 1 x Double VIP Cabin
- 2 x Twin Cabins