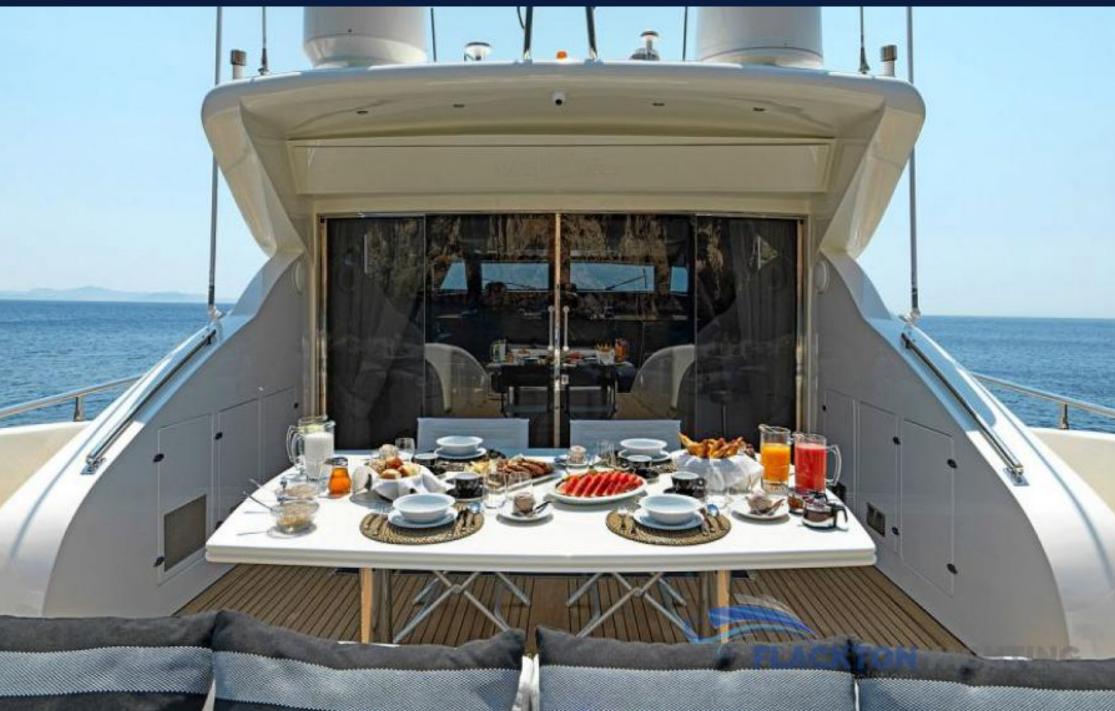

5-star crew of four will ensure an unforgettable cruise to the Greek islands.

Impressive leisure and entertainment facilities make her the ideal charter yacht for socializing and entertaining with family and friends.

### 2. FEATURES

Excellent condition of the Yacht
Unique "eye-catch" design
Cruising speed that starts from 28 and can reach up to 43 knots
Ample exterior spaces for relaxation and sunbathing
5 star crew services
Fully equipped with water toys
Interior Inflatable dining table
Exterior Inflatable dining table under Sun Awning tent