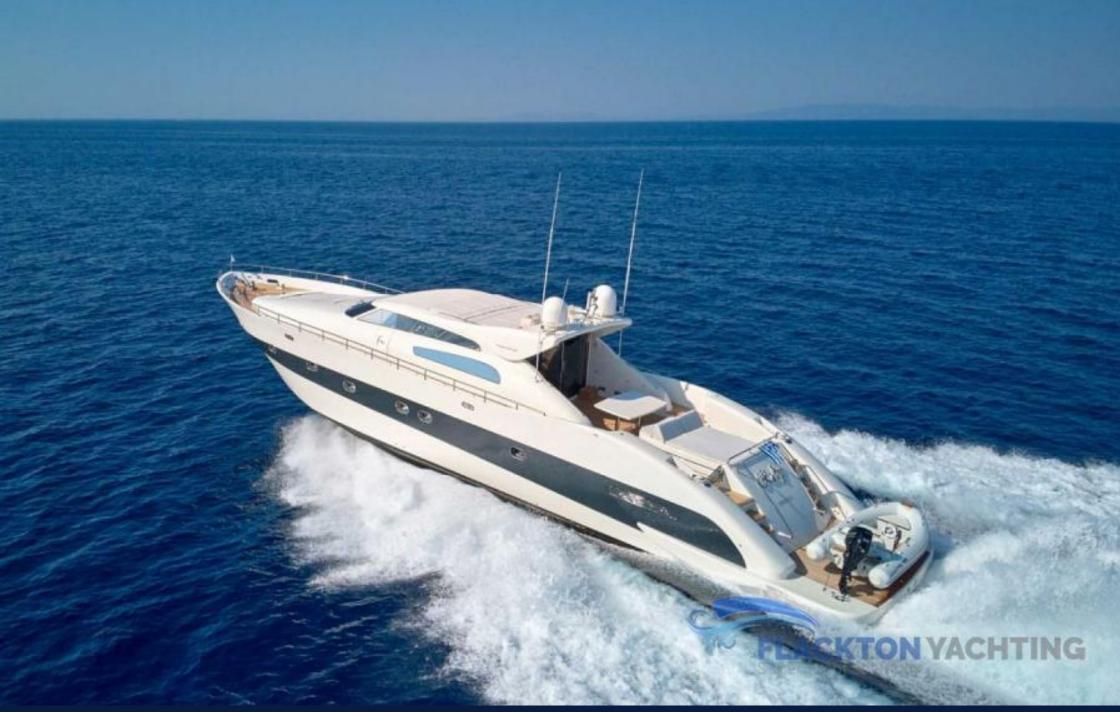

# **RUBY | Tecnomar**

Delivered by Tecnomar in 2006, painted in the outside and fully refitted in 2020, this high-performance yacht maintains a high level of comfort at ultra-high speeds.

She will surely turn heads when arriving in port with such a dynamic design. A powerful yacht that offers minimum noise levels, no vibration and a ride that is not only exhilarating, but comfortable at cruising speeds in excess of 40 knots.