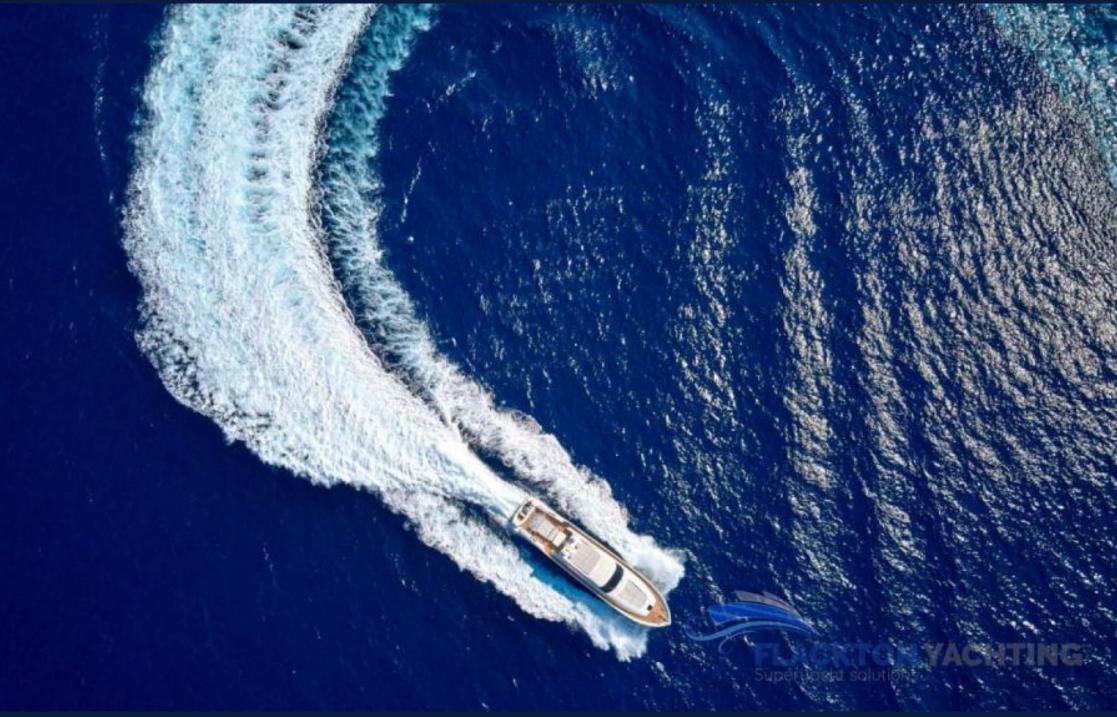

# **RUBY | Tecnomar**

Delivered by Tecnomar in 2006, painted in the outside and fully refitted in 2020, this high-performance yacht maintains a high level of comfort at ultra-high speeds.

She will surely turn heads when arriving in port with such a dynamic design. A powerful yacht that offers minimum noise levels, no vibration and a ride that is not only exhilarating, but comfortable at cruising speeds in excess of 40 knots.