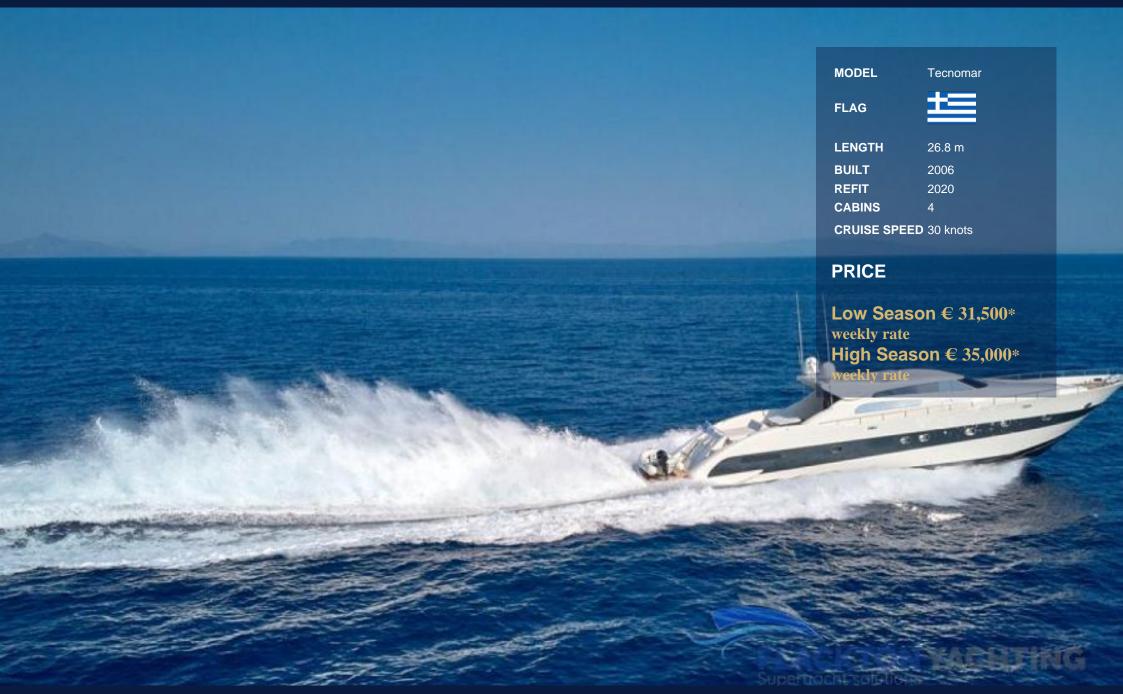

# **RUBY | Tecnomar**

Delivered by Tecnomar in 2006, painted in the outside and fully refitted in 2020, this high-performance yacht maintains a high level of comfort at ultra-high speeds.

She will surely turn heads when arriving in port with such a dynamic design. A powerful yacht that offers minimum noise levels, no vibration and a ride that is not only exhilarating, but comfortable at cruising speeds in excess of 40 knots.

### 2. FEATURES

Excellent condition of the Yacht
Unique "eye-catch" design
Cruising speed that starts from 28 and can reach up to 43 knots
Ample exterior spaces for relaxation and sunbathing
5 star crew services
Fully equipped with water toys
Interior Inflatable dining table
Exterior Inflatable dining table under Sun Awning tent