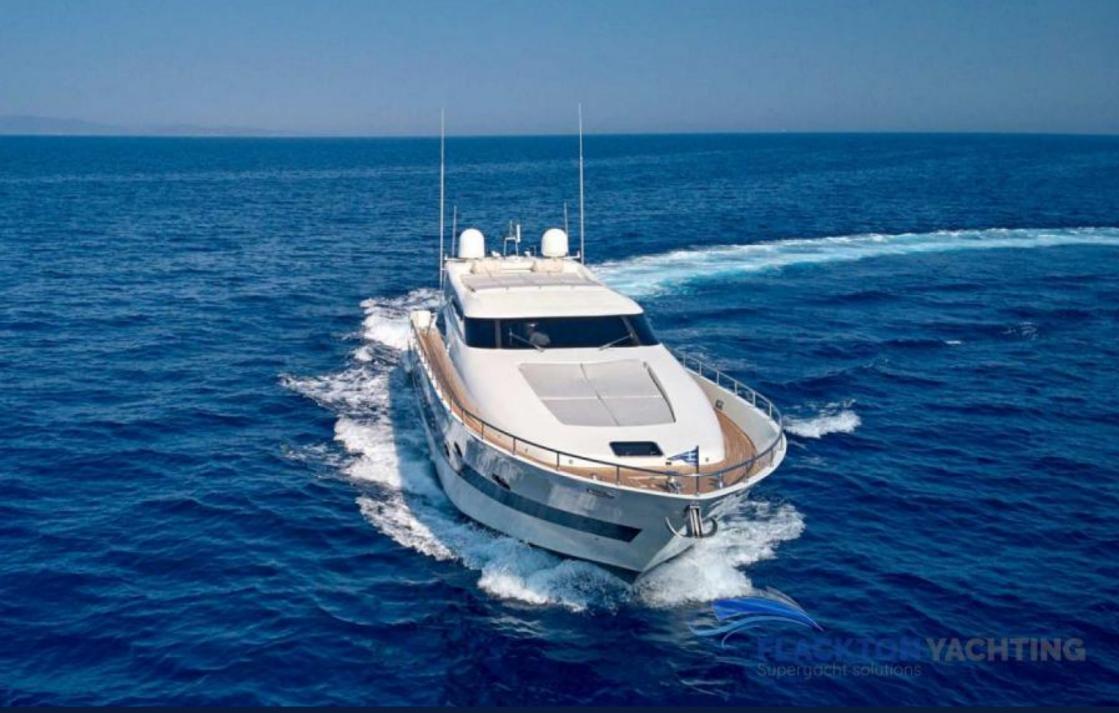

# **RUBY | Tecnomar**

Delivered by Tecnomar in 2006, painted in the outside and fully refitted in 2020, this high-performance yacht maintains a high level of comfort at ultra-high speeds.

She will surely turn heads when arriving in port with such a dynamic design. A powerful yacht that offers minimum noise levels, no vibration and a ride that is not only exhilarating, but comfortable at cruising speeds in excess of 40 knots.

5-star crew of four will ensure an unforgettable cruise to the Greek islands.

Impressive leisure and entertainment facilities make her the ideal charter yacht for socializing and entertaining with family and friends.