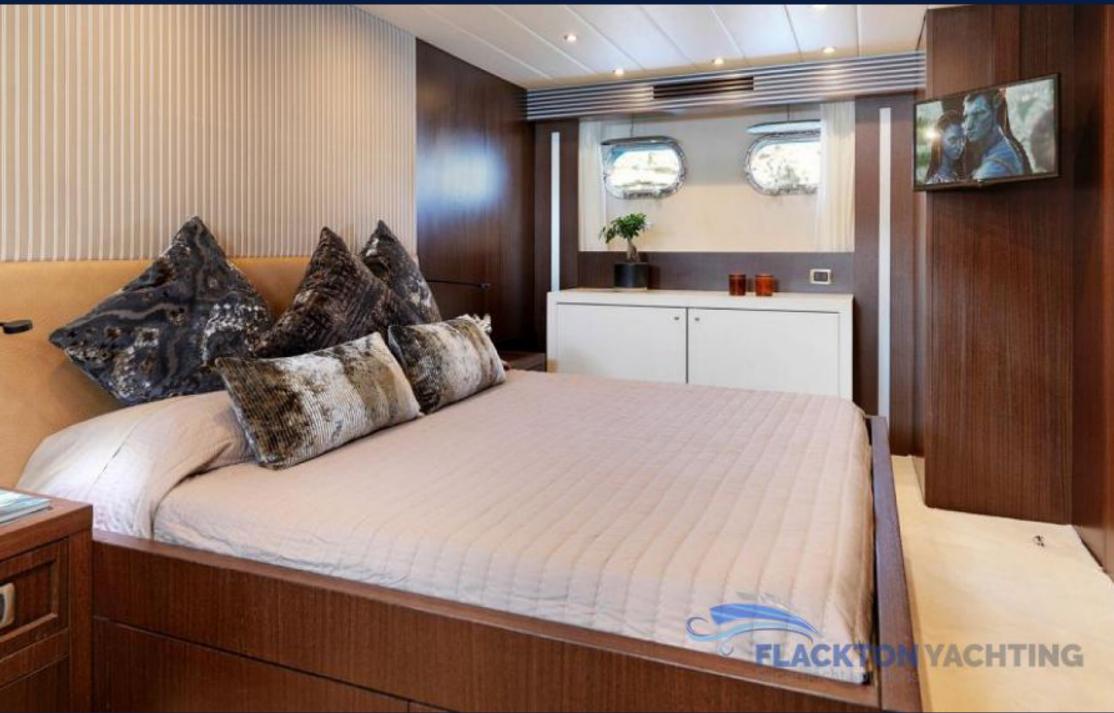

### 1. ACCOMMODATION

Presenting four stylish cabins, accommodates in pure comfort up to eight guests. Two young adults (kids, and/or nanny etc.) could be additionally accommodated in the two pullman beds that she offers.

Interior Layout All Ensuite

- 4 x Cabins / Guests 8 (10) / Crew 4
- 1 x Master stateroom
- 1 x Double VIP Cabin
- 2 x Twin Cabins