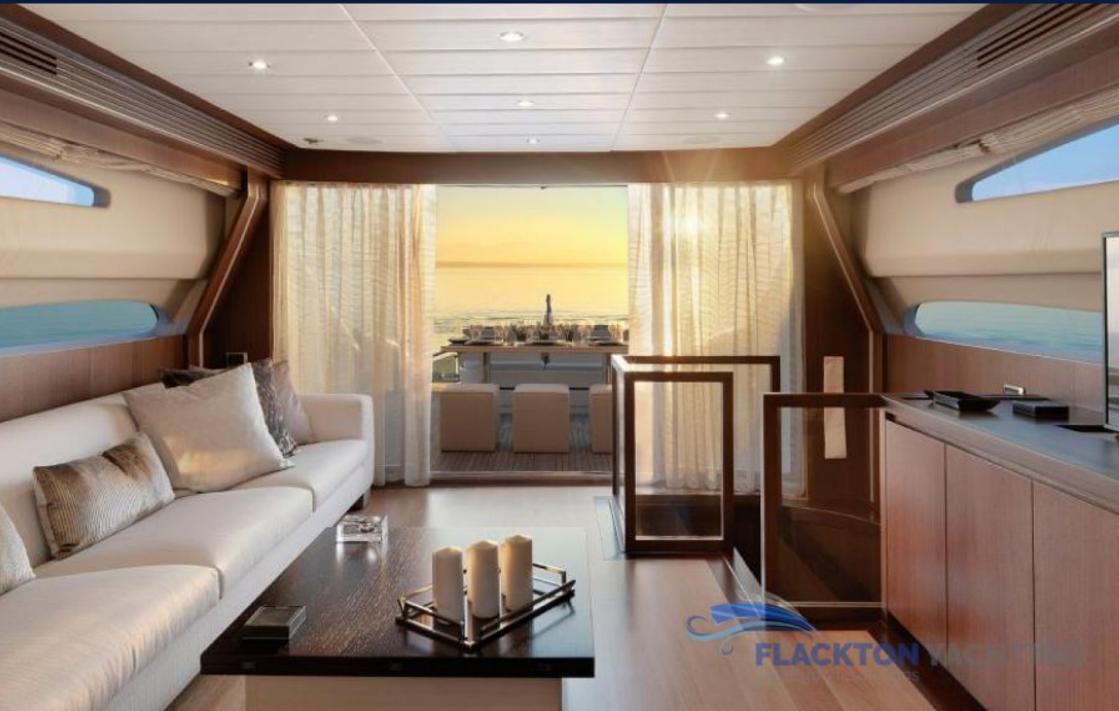

### 2. FEATURES

Excellent condition of the Yacht
Unique "eye-catch" design
Cruising speed that starts from 28 and can reach up to 43 knots
Ample exterior spaces for relaxation and sunbathing
5 star crew services
Fully equipped with water toys
Interior Inflatable dining table
Exterior Inflatable dining table under Sun Awning tent