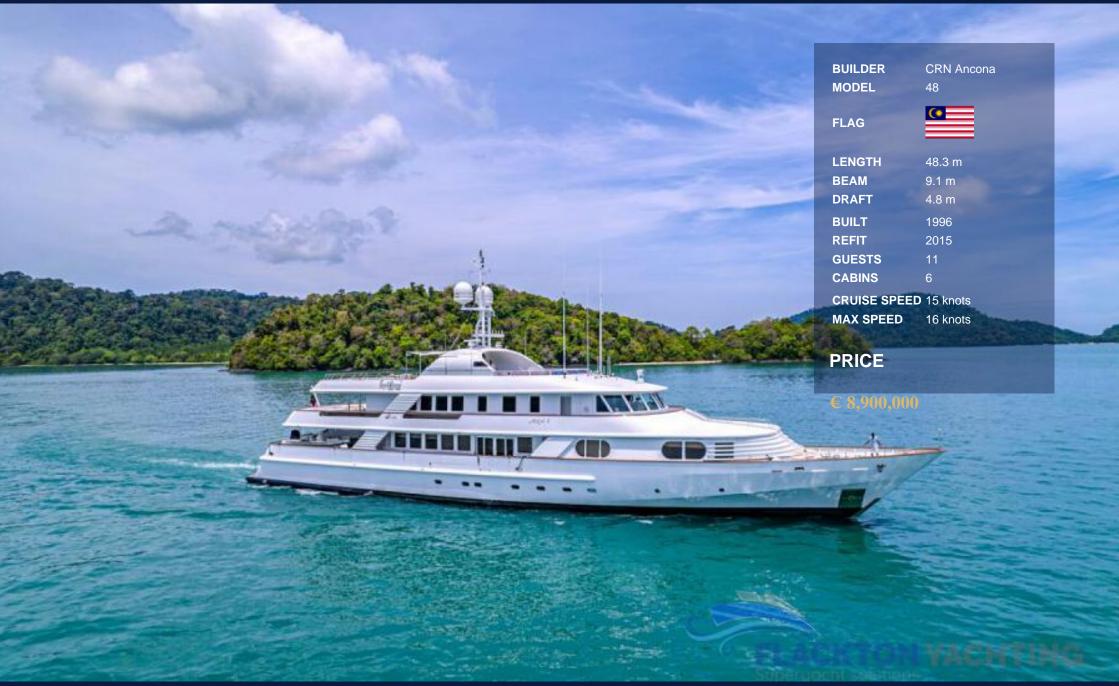

# AZUL V | CRN Ancona | 48

Motor yacht AZUL V was built by CRN in 1996 and won the 2016 World Superyacht Awards in the Rebuilt Yacht Category.

Currently located in the magnificent waters of Southeast Asia, Azul V stands as one of the largest and most luxurious yachts in the region.

AZUL V has been fitted out with the latest navigation and electronic equipment. Underway stabilisers keep her comfortable no matter the cruising conditions. Powered by two Deutz 620 V-12 2285hp engines, motor yacht AZUL V cruises at 13 knots and can reach top speeds of 16 knots.

### 3. SPECIFICATIONS

#### VALUE: ASKING 8.9M€

Azul V represents the best value in our Superyacht collection, with an asking price of only 17.9K €/GT, significantly lower than the industry average of 33K €/GT.