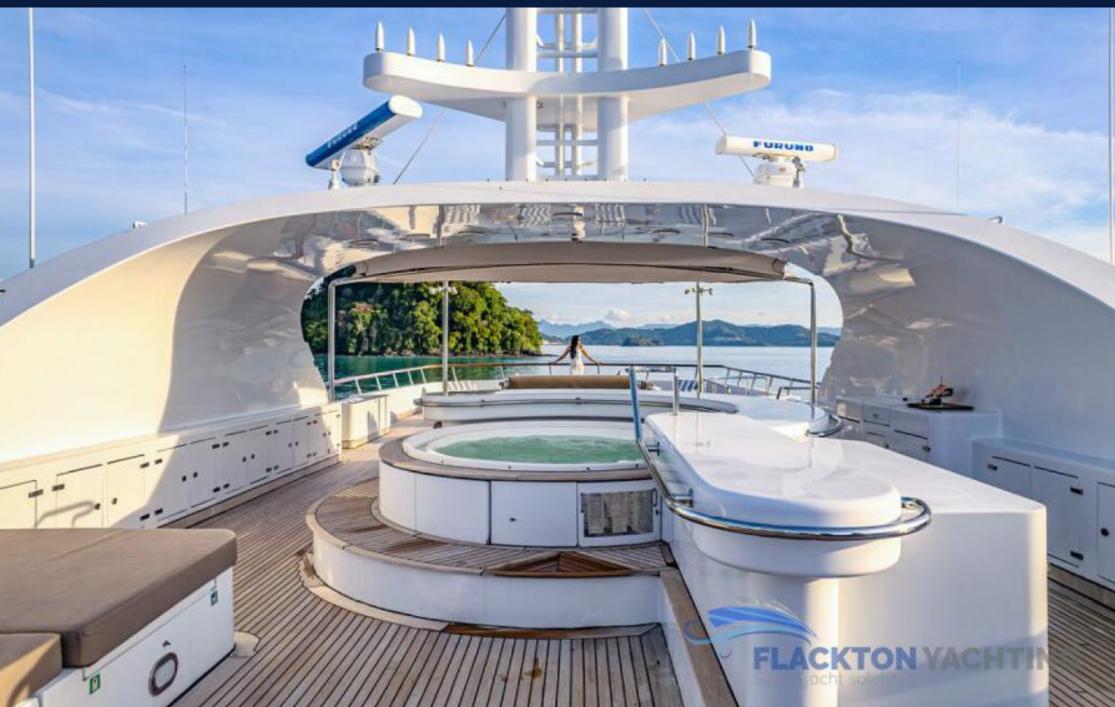

### Jacuzzi on Sundeck

AZUL V's vast Sun Deck is perfect for entertaining in the tropics. Besides a deluxe Jacuzzi there are a wet bar, chaise lounges, and over-sized sunbathing pads. A subtly designed Satcom arch and awning provide shade whenever required. On the main deck aft is the tender area. An extended swim platform enables easy water toy access.