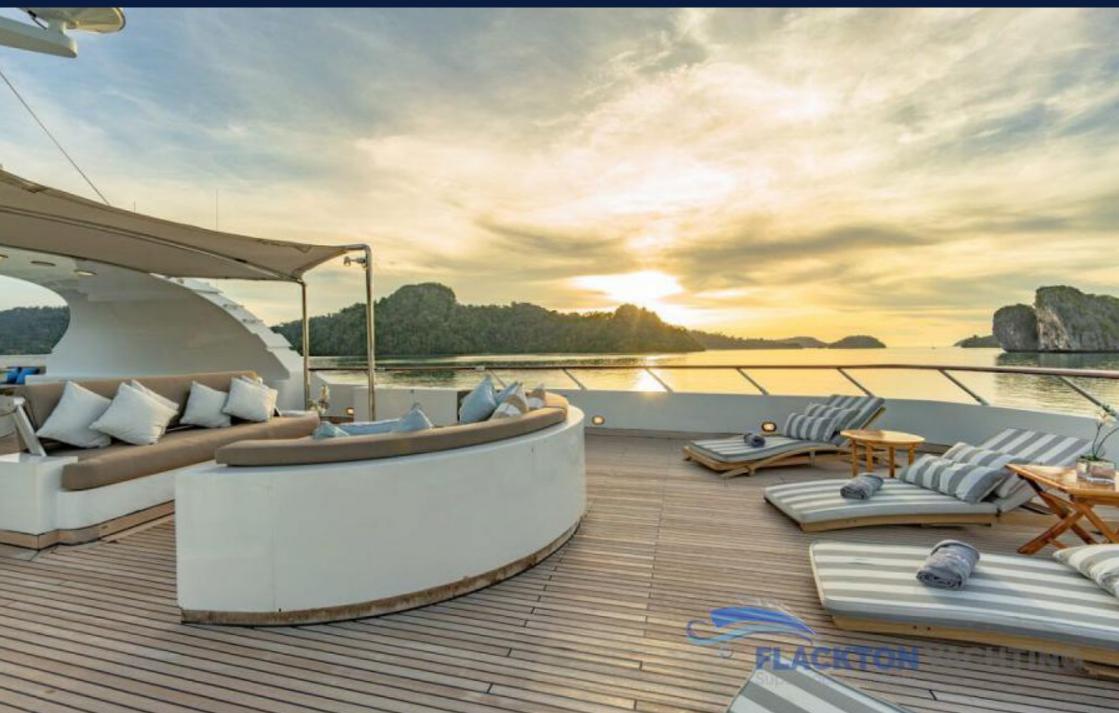

### Jacuzzi on Sundeck

AZUL V's vast Sun Deck is perfect for entertaining in the tropics. Besides a deluxe Jacuzzi there are a wet bar, chaise lounges, and over-sized sunbathing pads. A subtly designed Satcom arch and awning provide shade whenever required. On the main deck aft is the tender area. An extended swim platform enables easy water toy access.

#### **COMFORT AND LUXURY**

At 50m with a gross tonnage of 497 GT, Azul V maximizes living areas. Her structured, organised space emphasises symmetry and order found in traditional design, creating a well-balanced and harmonious living environment.