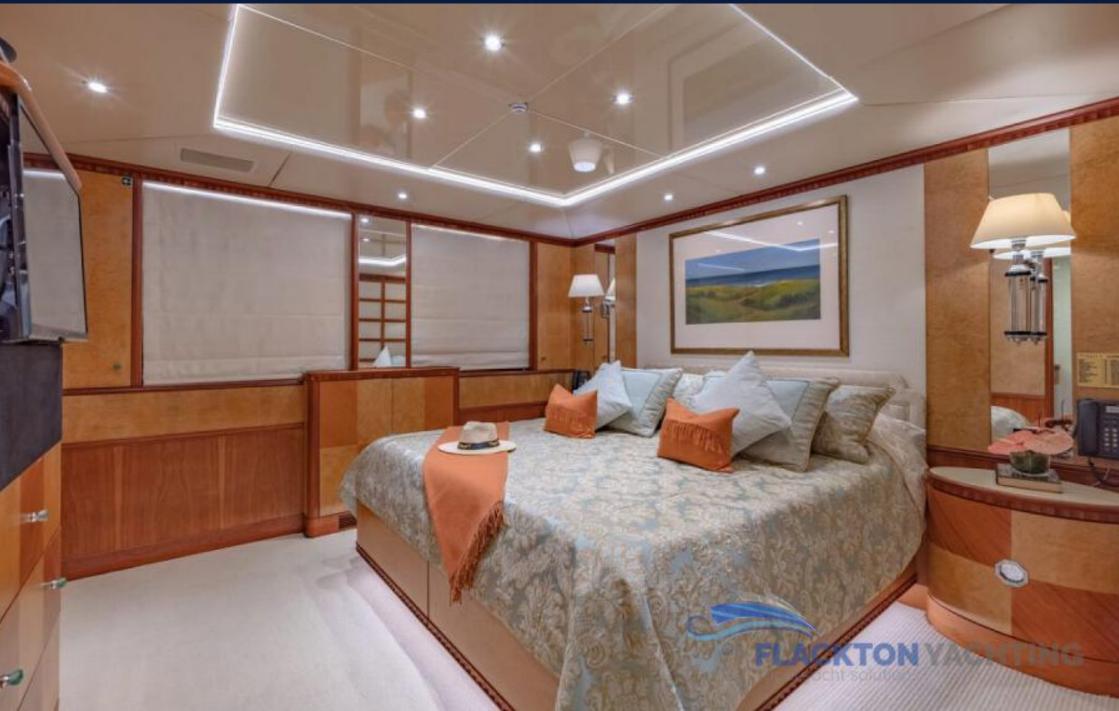

#### **Master Suite**

Motor yacht AZUL V's exceptional Master has a king size bed, and wide windows on port and starboard, offering plentiful natural light and great views on both sides. There is a separate, private study and seating area. The bathroom with tub is luxuriously finished with Italian marble. This suite guarantees the utmost privacy as there are no side decks forwards.

### **ENTERTAINMENT AND HOSTING**

Azul V features 6 staterooms, including a full-beam master suite on the main deck and an equally spacious full-beam VIP suite on the lower deck, ensuring comfort and privacy for her guests.