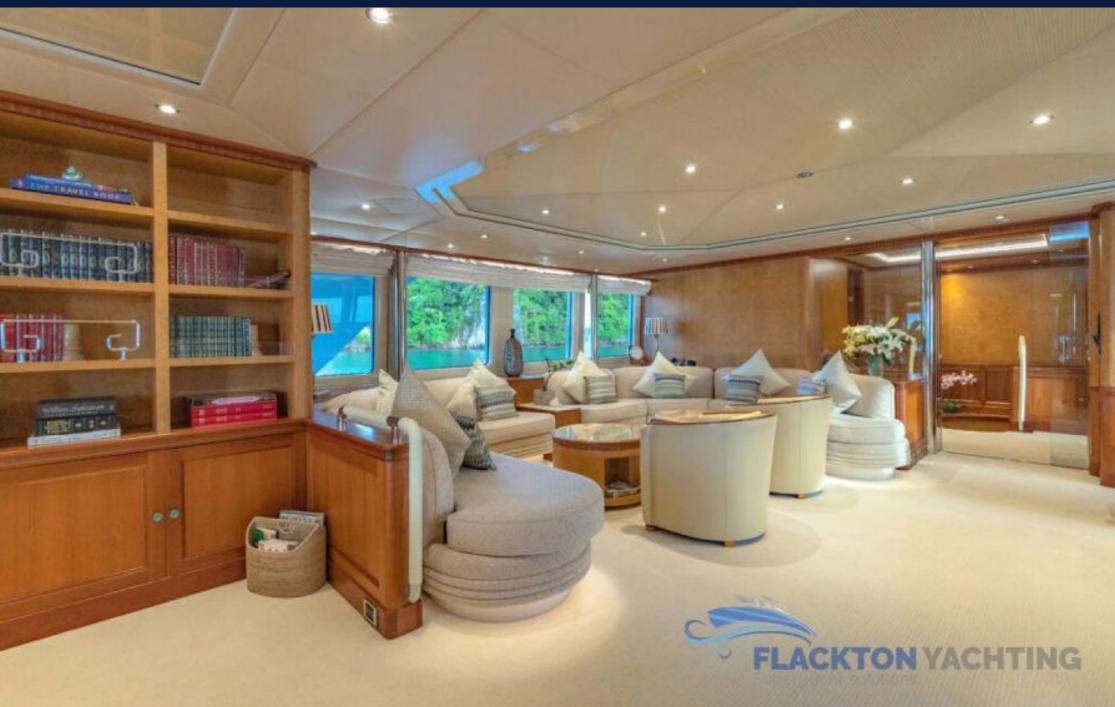

#### **COMFORT AND LUXURY**

At 50m with a gross tonnage of 497 GT, Azul V maximizes living areas. Her structured, organised space emphasises symmetry and order found in traditional design, creating a well-balanced and harmonious living environment.

#### TIMELESS ELEGANCE AND PRESTIGE

Azul V continues the heritage of yachting with a classic, timeless interior. Rich woods, ornate furniture, and a formal atmosphere highlight her elegance and comfort, offering a sense of history. The balance of symmetry and order contributes to an overall sense of tranquility. Azul V provides a perfect blend of elegance, comfort, and functionality, offering a unique and luxurious experience that aligns with the lifestyle and aspirations of discerning yacht owners.