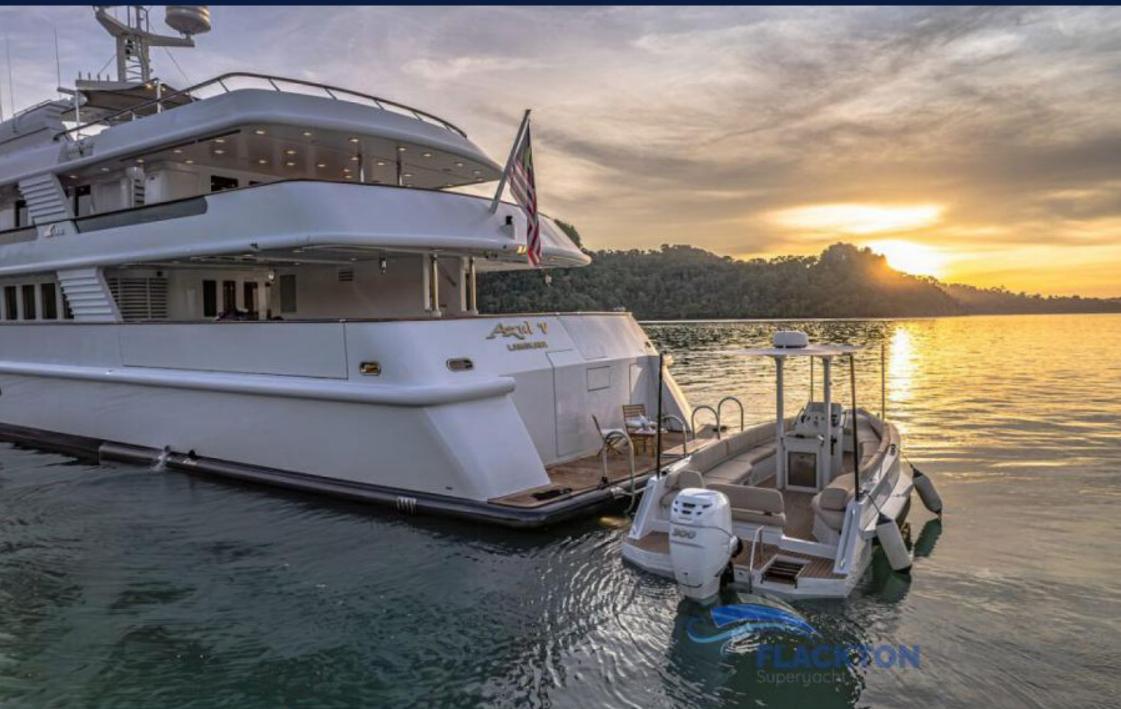

# AZUL V | CRN Ancona | 48

Motor yacht AZUL V was built by CRN in 1996 and won the 2016 World Superyacht Awards in the Rebuilt Yacht Category.

Currently located in the magnificent waters of Southeast Asia, Azul V stands as one of the largest and most luxurious yachts in the region.

### Jacuzzi on Sundeck

AZUL V's vast Sun Deck is perfect for entertaining in the tropics. Besides a deluxe Jacuzzi there are a wet bar, chaise lounges, and over-sized sunbathing pads. A subtly designed Satcom arch and awning provide shade whenever required. On the main deck aft is the tender area. An extended swim platform enables easy water toy access.

### Tenders + Toys

- \* 7 m (23?) Custom Tender (240hp)
- \* 6.2 m (20?) Jet RIB (150hp)
- \* 1 x Sea-Doo GTR 215
- \* 1 x Wakeboard Liquid Force
- \* 1 x Waterski