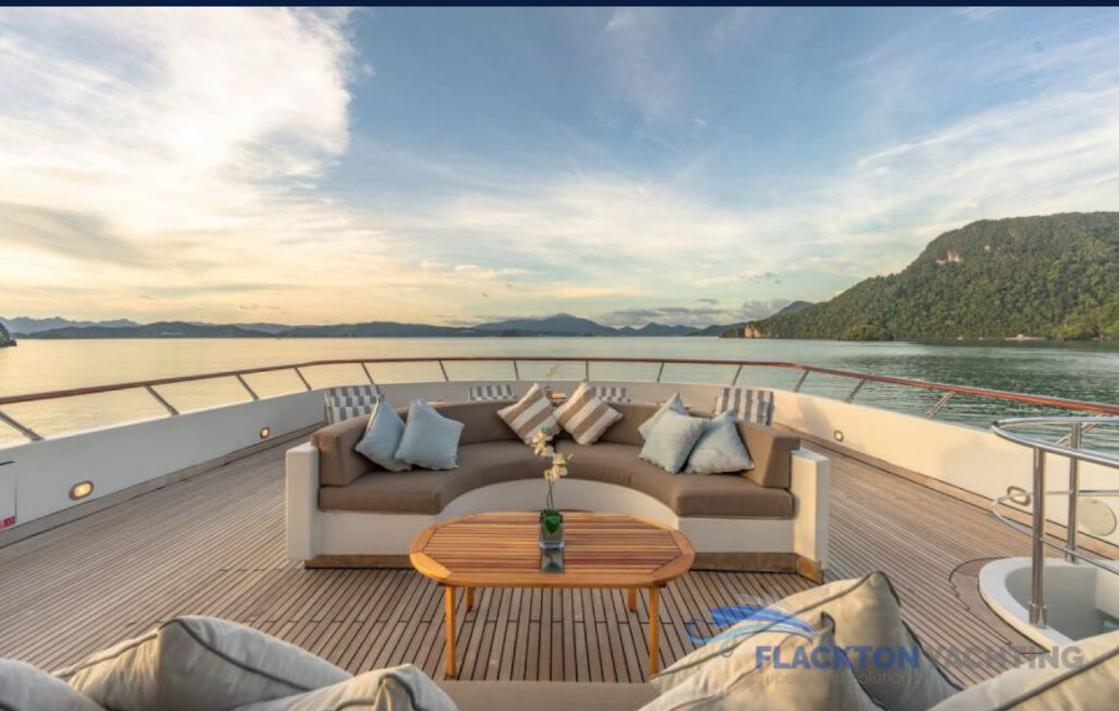

### Jacuzzi on Sundeck

AZUL V's vast Sun Deck is perfect for entertaining in the tropics. Besides a deluxe Jacuzzi there are a wet bar, chaise lounges, and over-sized sunbathing pads. A subtly designed Satcom arch and awning provide shade whenever required. On the main deck aft is the tender area. An extended swim platform enables easy water toy access.

#### **COMFORT AND LUXURY**

At 50m with a gross tonnage of 497 GT, Azul V maximizes living areas. Her structured, organised space emphasises symmetry and order found in traditional design, creating a well-balanced and harmonious living environment.