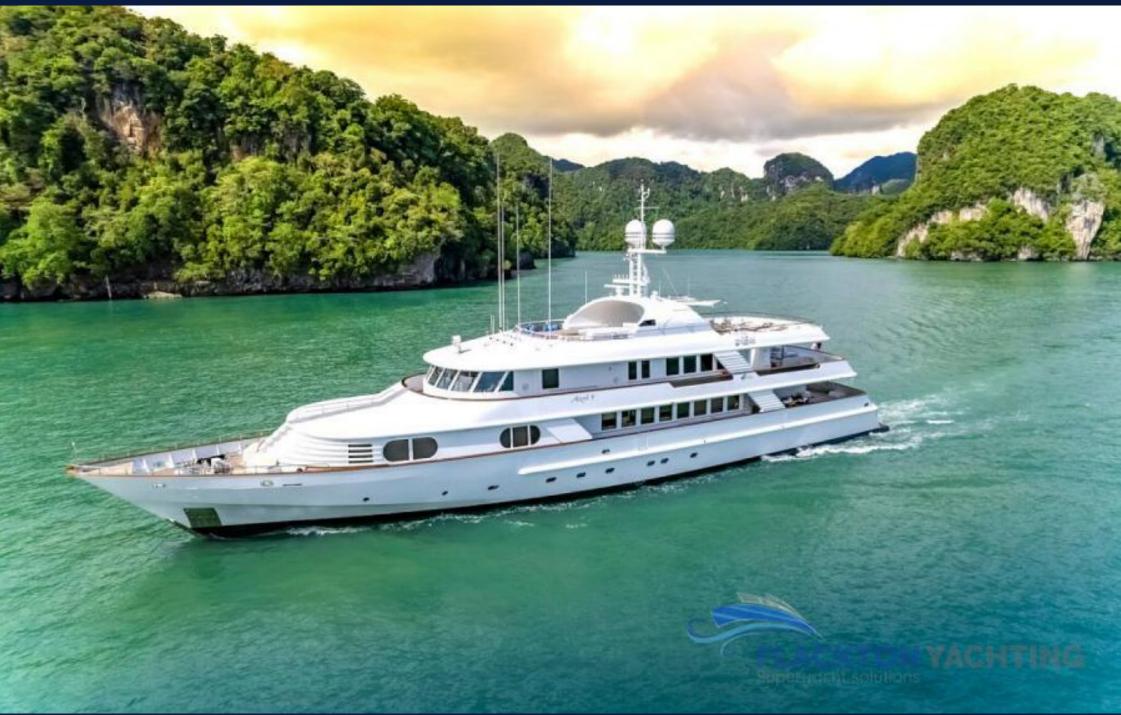

# AZUL V | CRN Ancona | 48

Motor yacht AZUL V was built by CRN in 1996 and won the 2016 World Superyacht Awards in the Rebuilt Yacht Category.

Currently located in the magnificent waters of Southeast Asia, Azul V stands as one of the largest and most luxurious yachts in the region.