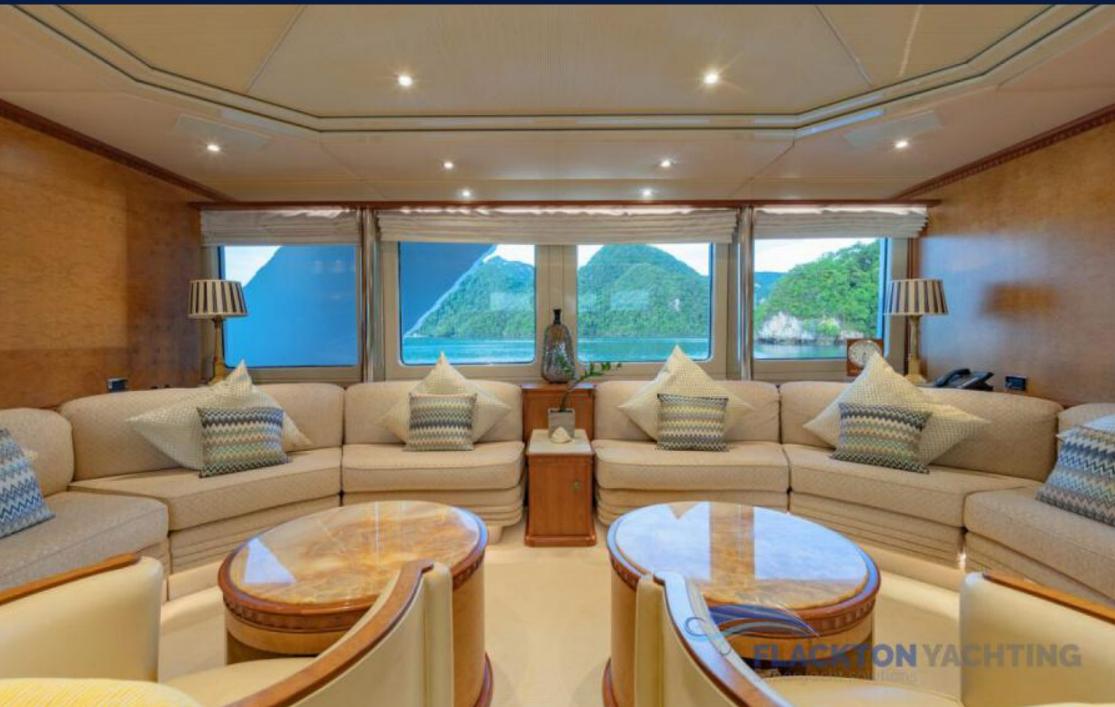

#### **COMFORT AND LUXURY**

At 50m with a gross tonnage of 497 GT, Azul V maximizes living areas. Her structured, organised space emphasises symmetry and order found in traditional design, creating a well-balanced and harmonious living environment.

#### TIMELESS ELEGANCE AND PRESTIGE

Azul V continues the heritage of yachting with a classic, timeless interior. Rich woods, ornate furniture, and a formal atmosphere highlight her elegance and comfort, offering a sense of history. The balance of symmetry and order contributes to an overall sense of tranquility. Azul V provides a perfect blend of elegance, comfort, and functionality, offering a unique and luxurious experience that aligns with the lifestyle and aspirations of discerning yacht owners.