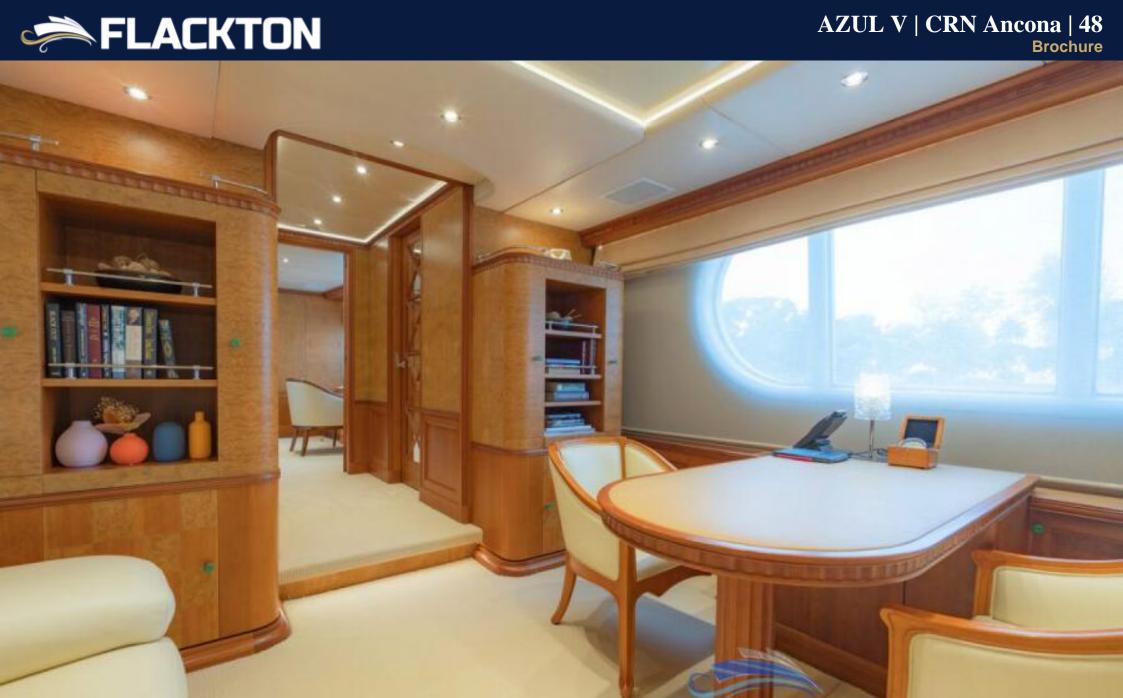

#### **Master Suite**

Motor yacht AZUL V's exceptional Master has a king size bed, and wide windows on port and starboard, offering plentiful natural light and great views on both sides. There is a separate, private study and seating area. The bathroom with tub is luxuriously finished with Italian marble. This suite guarantees the utmost privacy as there are no side decks forwards.