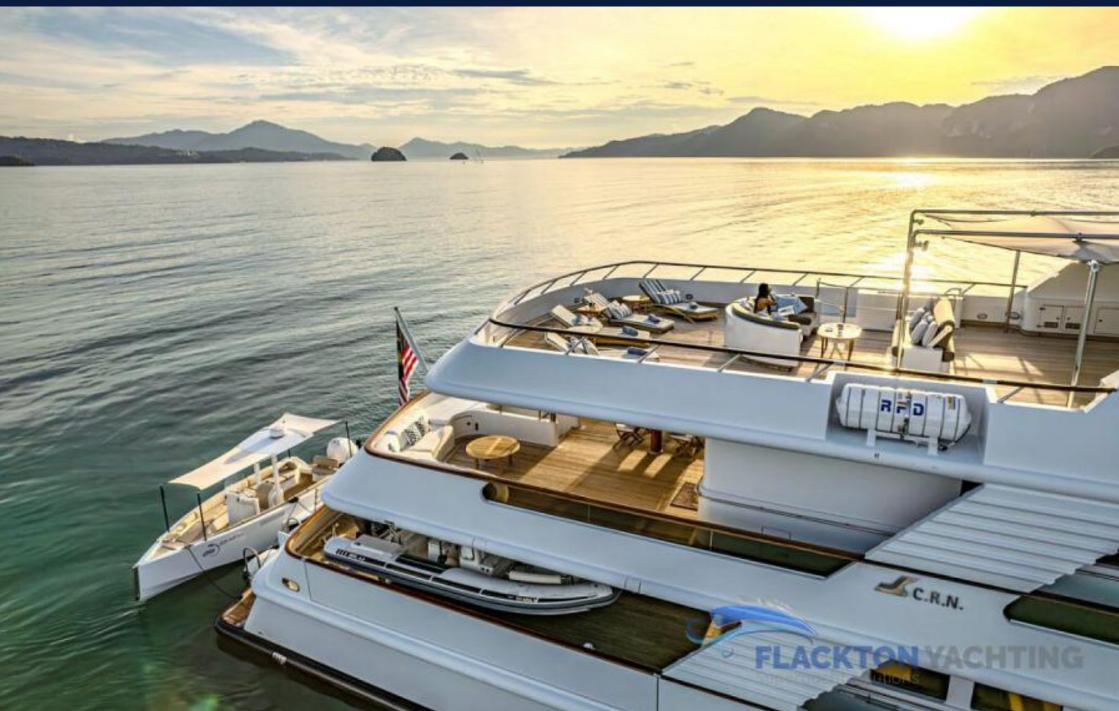

### Jacuzzi on Sundeck

AZUL V's vast Sun Deck is perfect for entertaining in the tropics. Besides a deluxe Jacuzzi there are a wet bar, chaise lounges, and over-sized sunbathing pads. A subtly designed Satcom arch and awning provide shade whenever required. On the main deck aft is the tender area. An extended swim platform enables easy water toy access.

### Tenders + Toys

- \* 7 m (23?) Custom Tender (240hp)
- \* 6.2 m (20?) Jet RIB (150hp)
- \* 1 x Sea-Doo GTR 215
- \* 1 x Wakeboard Liquid Force
- \* 1 x Waterski

#### **COMFORT AND LUXURY**

At 50m with a gross tonnage of 497 GT, Azul V maximizes living areas. Her structured, organised space emphasises symmetry and order found in traditional design, creating a well-balanced and harmonious living environment.