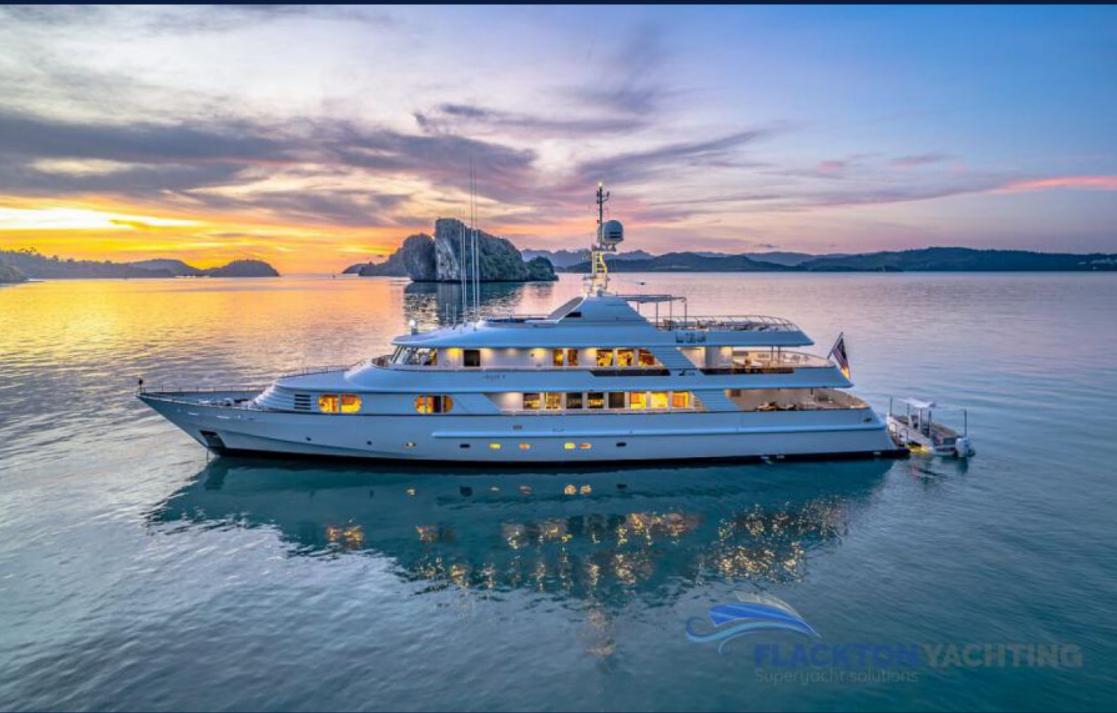

# AZUL V | CRN Ancona | 48

Motor yacht AZUL V was built by CRN in 1996 and won the 2016 World Superyacht Awards in the Rebuilt Yacht Category.

Currently located in the magnificent waters of Southeast Asia, Azul V stands as one of the largest and most luxurious yachts in the region.

### **CONNECTION TO MARITIME TRADITION**

With stabilizers underway, Azul V is an incredibly stable and seaworthy Superyacht, capable of ocean crossings.