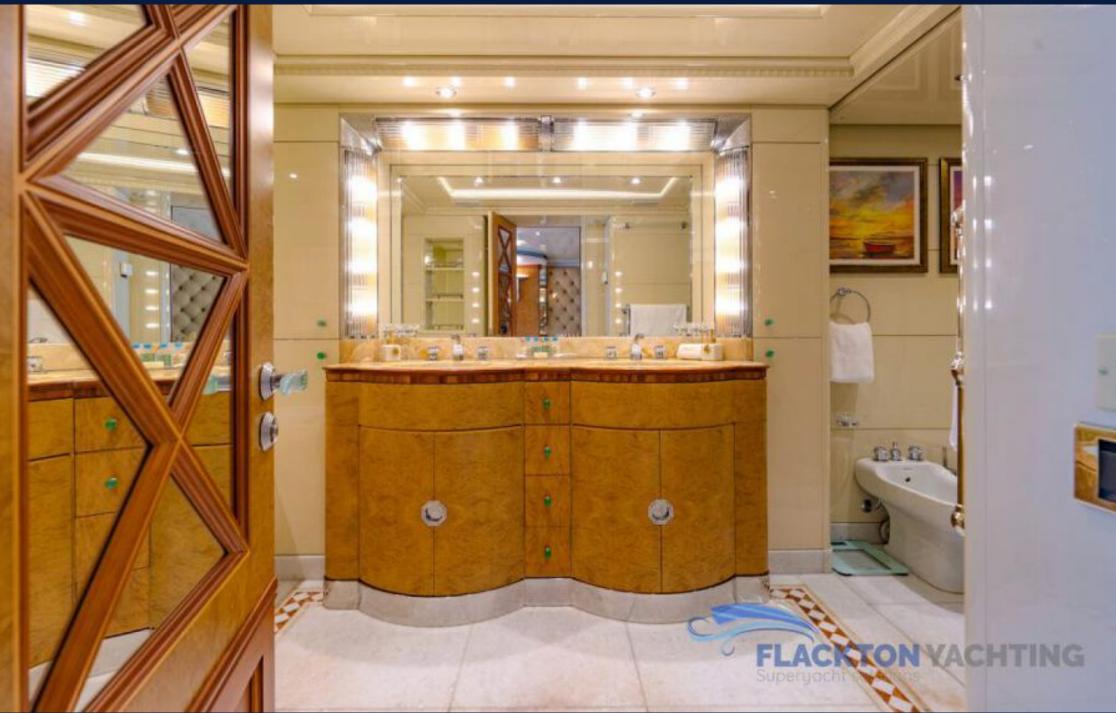

#### **Master Suite**

Motor yacht AZUL V's exceptional Master has a king size bed, and wide windows on port and starboard, offering plentiful natural light and great views on both sides. There is a separate, private study and seating area. The bathroom with tub is luxuriously finished with Italian marble. This suite guarantees the utmost privacy as there are no side decks forwards.

### **Guest Cabins**

Amidships the lower deck, two twin cabins are located on port and starboard. Adjoining is an impressive, full-width VIP stateroom with a separate lounge, which can be closed off if needed. With an additional double on the main deck and an upper deck single cabin, AZUL V provides accommodation for 10-12 guests. All staterooms have ensuite bath and shower rooms