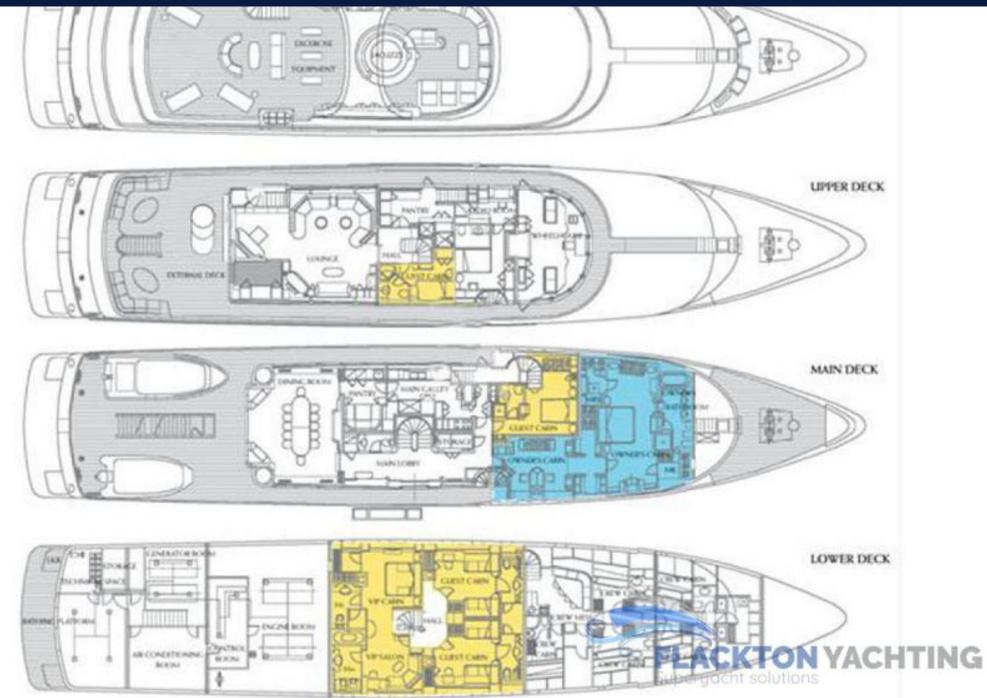

### **Guest Cabins**

Amidships the lower deck, two twin cabins are located on port and starboard. Adjoining is an impressive, full-width VIP stateroom with a separate lounge, which can be closed off if needed. With an additional double on the main deck and an upper deck single cabin, AZUL V provides accommodation for 10-12 guests. All staterooms have ensuite bath and shower rooms

### **ENTERTAINMENT AND HOSTING**

Azul V features 6 staterooms, including a full-beam master suite on the main deck and an equally spacious full-beam VIP suite on the lower deck, ensuring comfort and privacy for her guests.