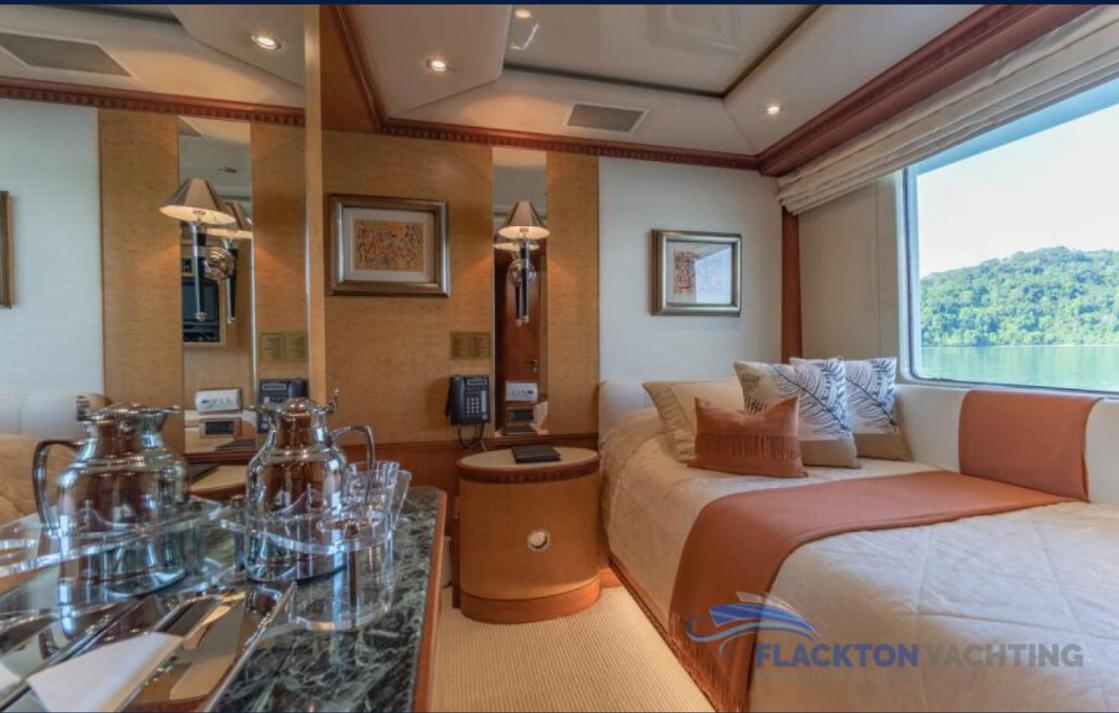

### **Guest Cabins**

Amidships the lower deck, two twin cabins are located on port and starboard. Adjoining is an impressive, full-width VIP stateroom with a separate lounge, which can be closed off if needed. With an additional double on the main deck and an upper deck single cabin, AZUL V provides accommodation for 10-12 guests. All staterooms have ensuite bath and shower rooms