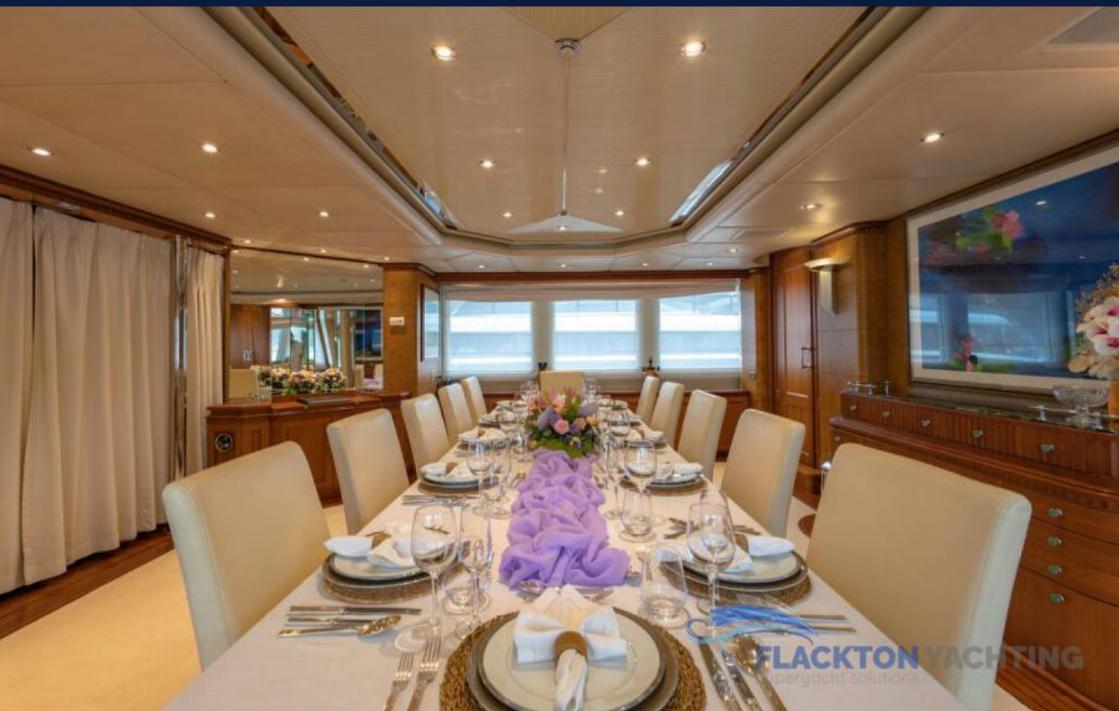

### **ENTERTAINMENT AND HOSTING**

Azul V features 6 staterooms, including a full-beam master suite on the main deck and an equally spacious full-beam VIP suite on the lower deck, ensuring comfort and privacy for her guests.