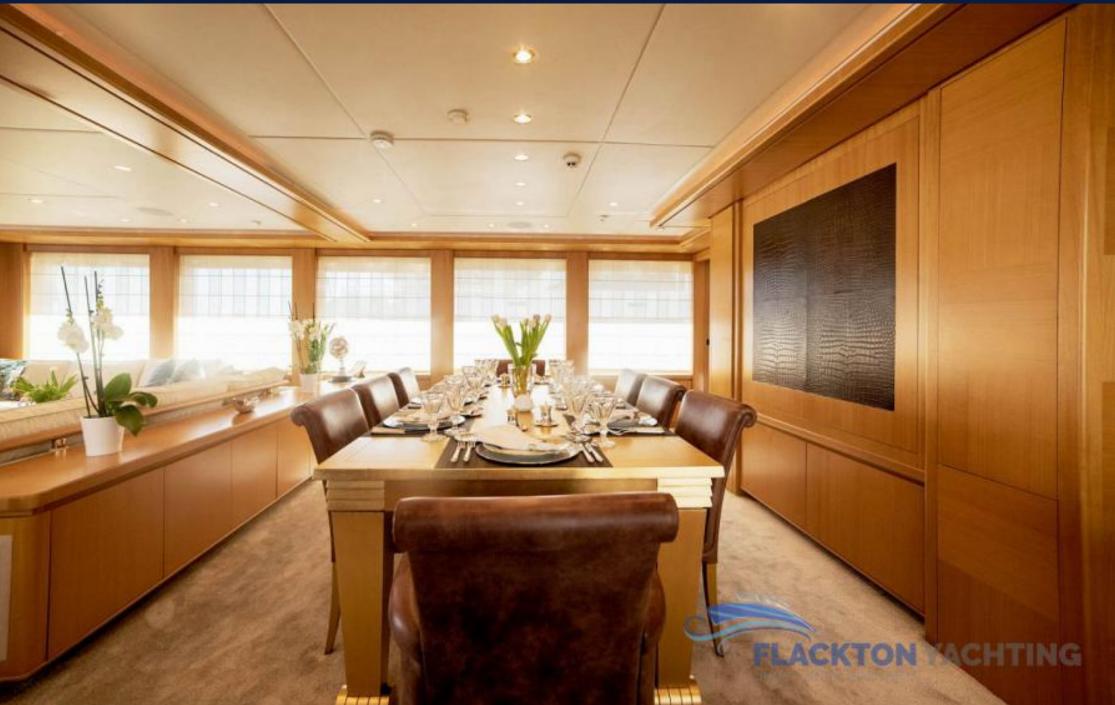

# OASIS | ISA

Oasis yacht launched 2006 by Isa yachts shipyard with amazing design and full maintenance programme, including repaint 2020.

With her classic and elegant lines, Oasis offers an ideal environment for relaxation. Her luxurious and classy interior underwent a major refit in 2017,2020 including full repaint, rendering her in immaculate condition. She consists of six staterooms for twelve guests, a spacious Master Cabin on the main deck, a bright VIP cabin on the upper deck and four guest cabins on the lower deck all with en suite facilities. Her impressive sundeck features an inviting outdoor lounge area and a twelve person Jacuzzi.