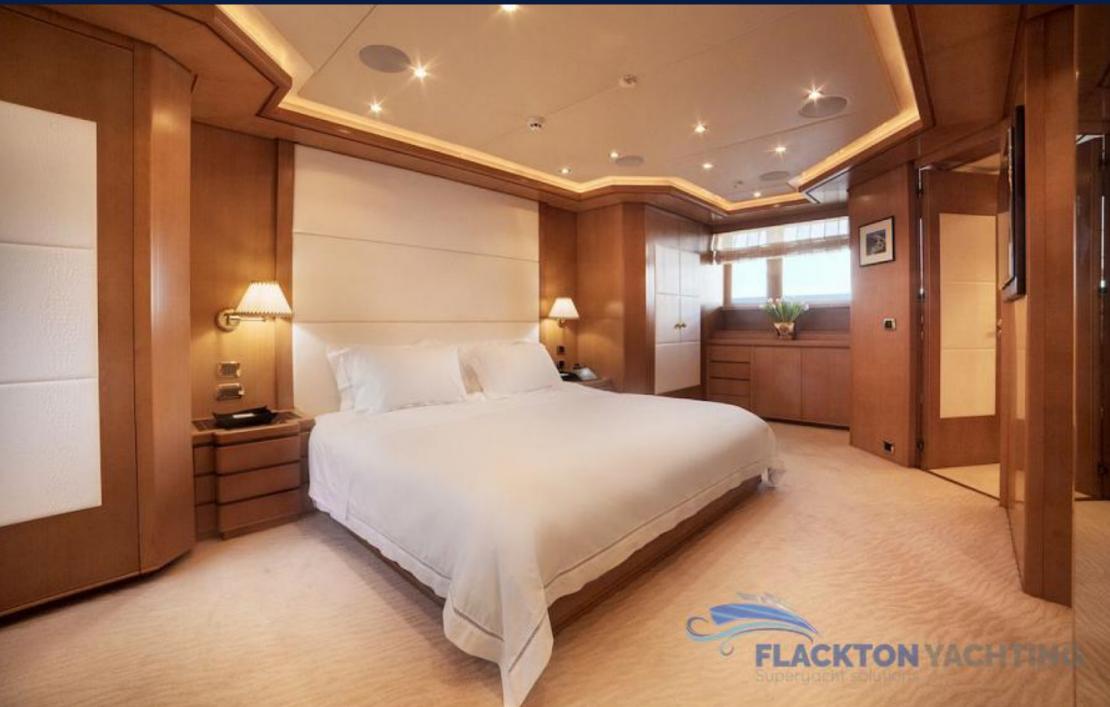

# OASIS | ISA

Oasis yacht launched 2006 by Isa yachts shipyard with amazing design and full maintenance programme, including repaint 2020.

With her classic and elegant lines, Oasis offers an ideal environment for relaxation. Her luxurious and classy interior underwent a major refit in 2017,2020 including full repaint, rendering her in immaculate condition. She consists of six staterooms for twelve guests, a spacious Master Cabin on the main deck, a bright VIP cabin on the upper deck and four guest cabins on the lower deck all with en suite facilities. Her impressive sundeck features an inviting outdoor lounge area and a twelve person Jacuzzi.

#### 1. ACCOMMODATION

She can comfortably accommodate up to 12 lucky guests, presenting a spacious layout of six cabins.