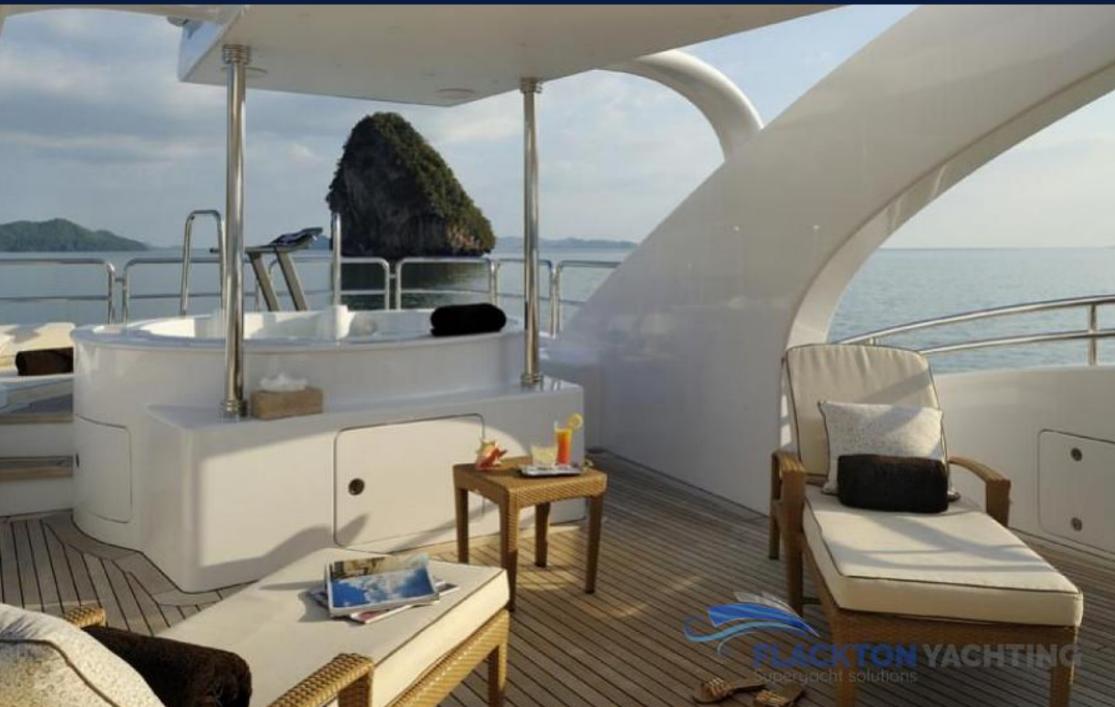

# OASIS | ISA

Oasis yacht launched 2006 by Isa yachts shipyard with amazing design and full maintenance programme, including repaint 2020.

With her classic and elegant lines, Oasis offers an ideal environment for relaxation. Her luxurious and classy interior underwent a major refit in 2017,2020 including full repaint, rendering her in immaculate condition. She consists of six staterooms for twelve guests, a spacious Master Cabin on the main deck, a bright VIP cabin on the upper deck and four guest cabins on the lower deck all with en suite facilities. Her impressive sundeck features an inviting outdoor lounge area and a twelve person Jacuzzi.

#### 2. FEATURES

**FULL REPAINT 2020** 

Zero speed stabilizers Classic and elegant lines

- ? State of the art entertainment system
- ? Massive swim platform at stern
- ? Comfortable cruising at 13 knots
- ? Experienced crew of nine
- ? Jacuzzi on sundeck