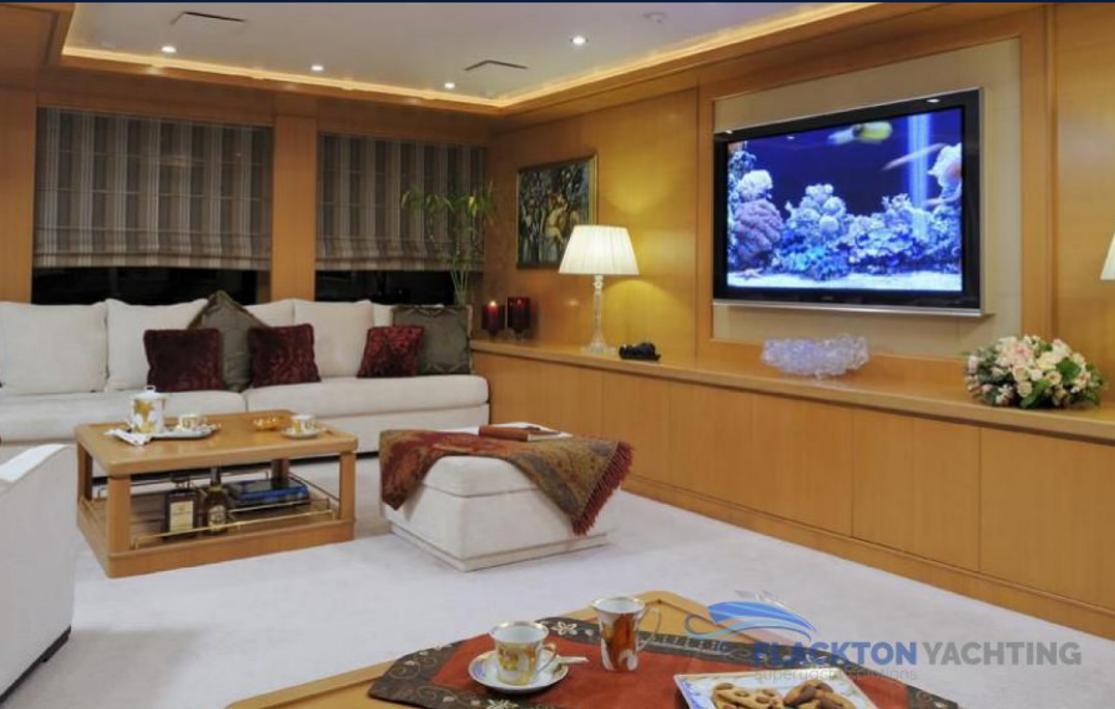

# OASIS | ISA

Oasis yacht launched 2006 by Isa yachts shipyard with amazing design and full maintenance programme, including repaint 2020.

With her classic and elegant lines, Oasis offers an ideal environment for relaxation. Her luxurious and classy interior underwent a major refit in 2017,2020 including full repaint, rendering her in immaculate condition. She consists of six staterooms for twelve guests, a spacious Master Cabin on the main deck, a bright VIP cabin on the upper deck and four guest cabins on the lower deck all with en suite facilities. Her impressive sundeck features an inviting outdoor lounge area and a twelve person Jacuzzi.

#### 2. FEATURES

**FULL REPAINT 2020** 

Zero speed stabilizers Classic and elegant lines

- ? State of the art entertainment system
- ? Massive swim platform at stern
- ? Comfortable cruising at 13 knots
- ? Experienced crew of nine
- ? Jacuzzi on sundeck