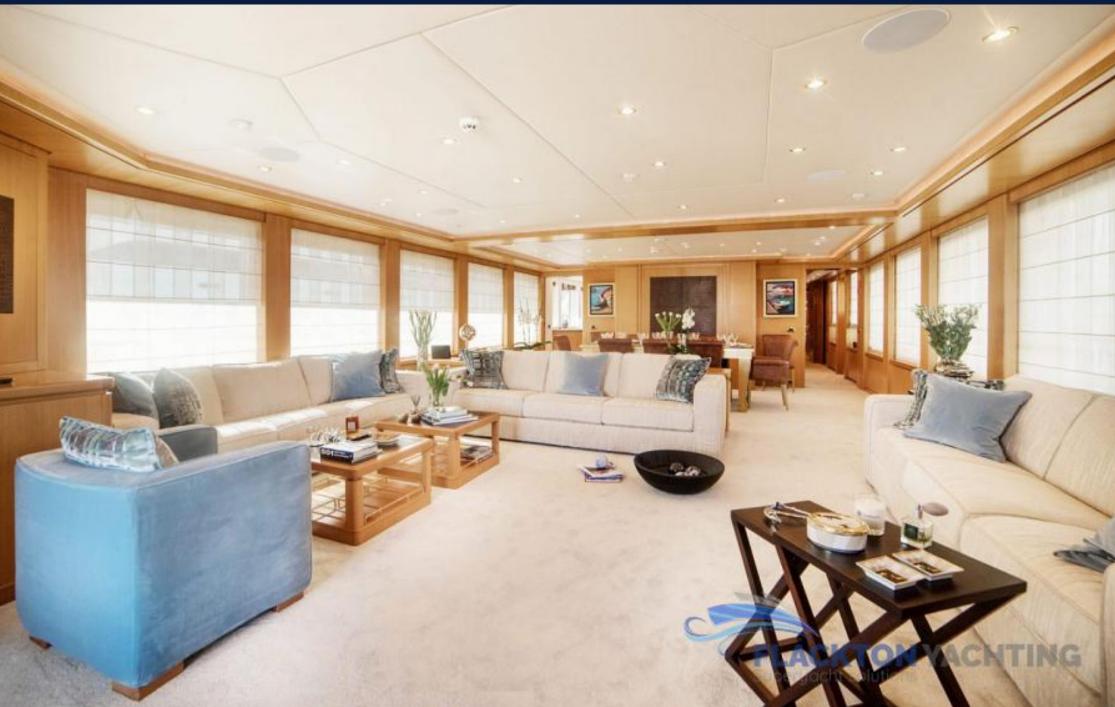

# OASIS | ISA

Oasis yacht launched 2006 by Isa yachts shipyard with amazing design and full maintenance programme, including repaint 2020.

With her classic and elegant lines, Oasis offers an ideal environment for relaxation. Her luxurious and classy interior underwent a major refit in 2017,2020 including full repaint, rendering her in immaculate condition. She consists of six staterooms for twelve guests, a spacious Master Cabin on the main deck, a bright VIP cabin on the upper deck and four guest cabins on the lower deck all with en suite facilities. Her impressive sundeck features an inviting outdoor lounge area and a twelve person Jacuzzi.

#### 1. ACCOMMODATION

She can comfortably accommodate up to 12 lucky guests, presenting a spacious layout of six cabins.