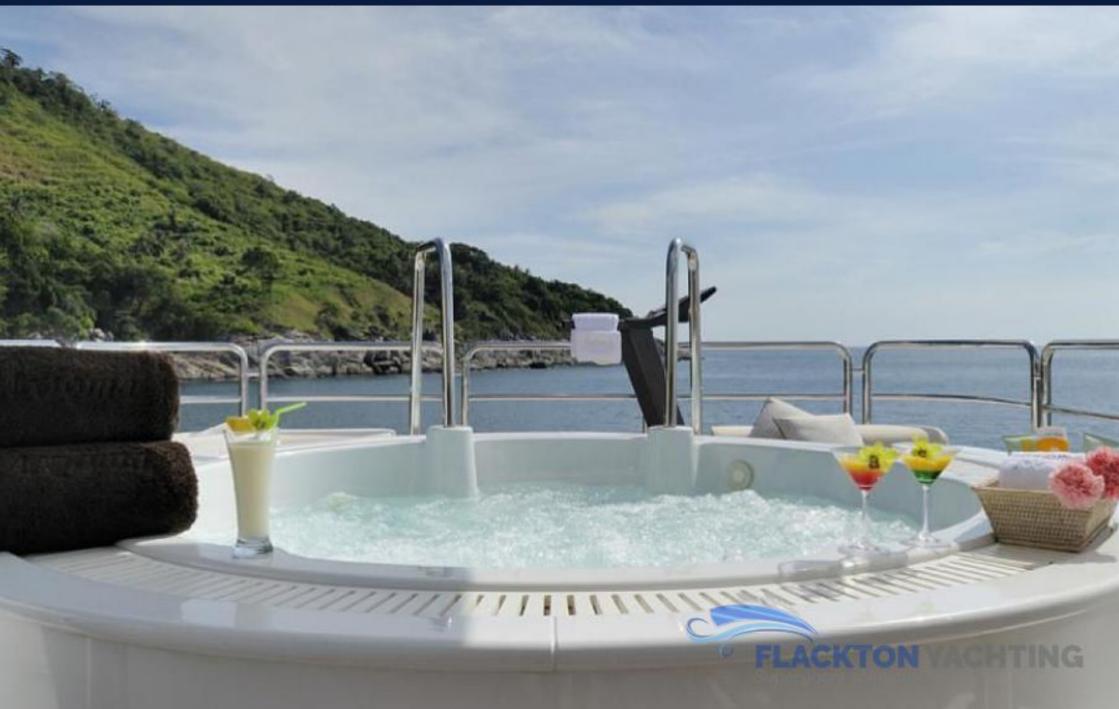

# OASIS | ISA

Oasis yacht launched 2006 by Isa yachts shipyard with amazing design and full maintenance programme, including repaint 2020.

With her classic and elegant lines, Oasis offers an ideal environment for relaxation. Her luxurious and classy interior underwent a major refit in 2017,2020 including full repaint, rendering her in immaculate condition. She consists of six staterooms for twelve guests, a spacious Master Cabin on the main deck, a bright VIP cabin on the upper deck and four guest cabins on the lower deck all with en suite facilities. Her impressive sundeck features an inviting outdoor lounge area and a twelve person Jacuzzi.

#### 2. FEATURES

**FULL REPAINT 2020** 

Zero speed stabilizers Classic and elegant lines

- ? State of the art entertainment system
- ? Massive swim platform at stern
- ? Comfortable cruising at 13 knots
- ? Experienced crew of nine
- ? Jacuzzi on sundeck