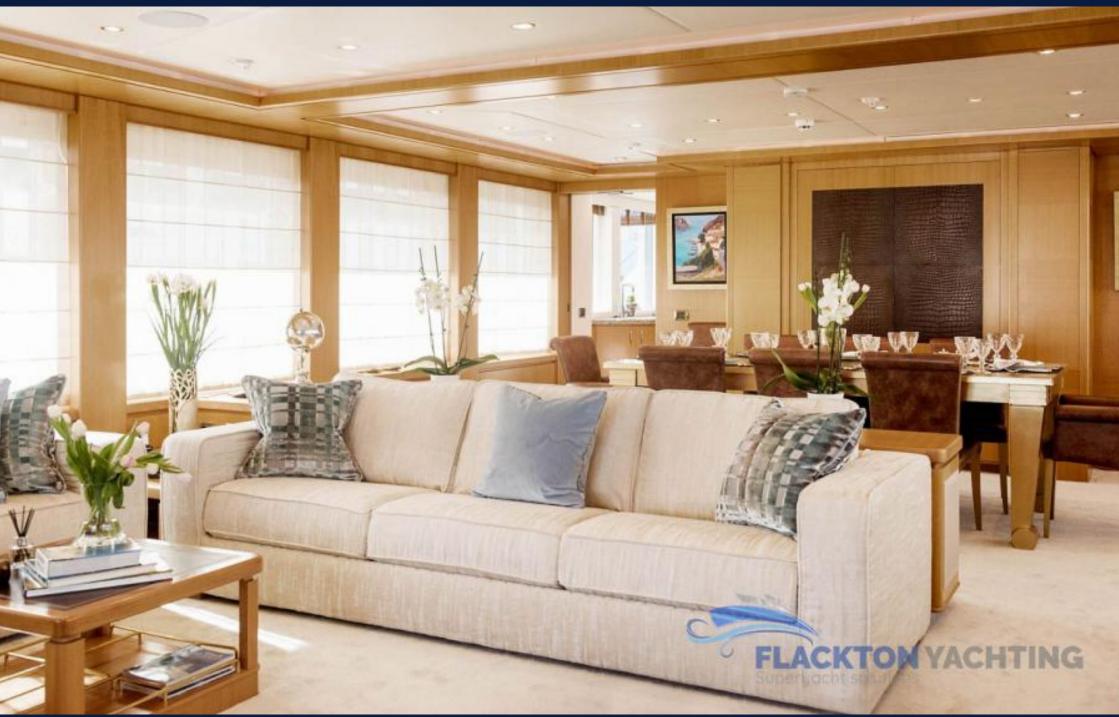

# OASIS | ISA

Oasis yacht launched 2006 by Isa yachts shipyard with amazing design and full maintenance programme, including repaint 2020.

With her classic and elegant lines, Oasis offers an ideal environment for relaxation. Her luxurious and classy interior underwent a major refit in 2017,2020 including full repaint, rendering her in immaculate condition. She consists of six staterooms for twelve guests, a spacious Master Cabin on the main deck, a bright VIP cabin on the upper deck and four guest cabins on the lower deck all with en suite facilities. Her impressive sundeck features an inviting outdoor lounge area and a twelve person Jacuzzi.