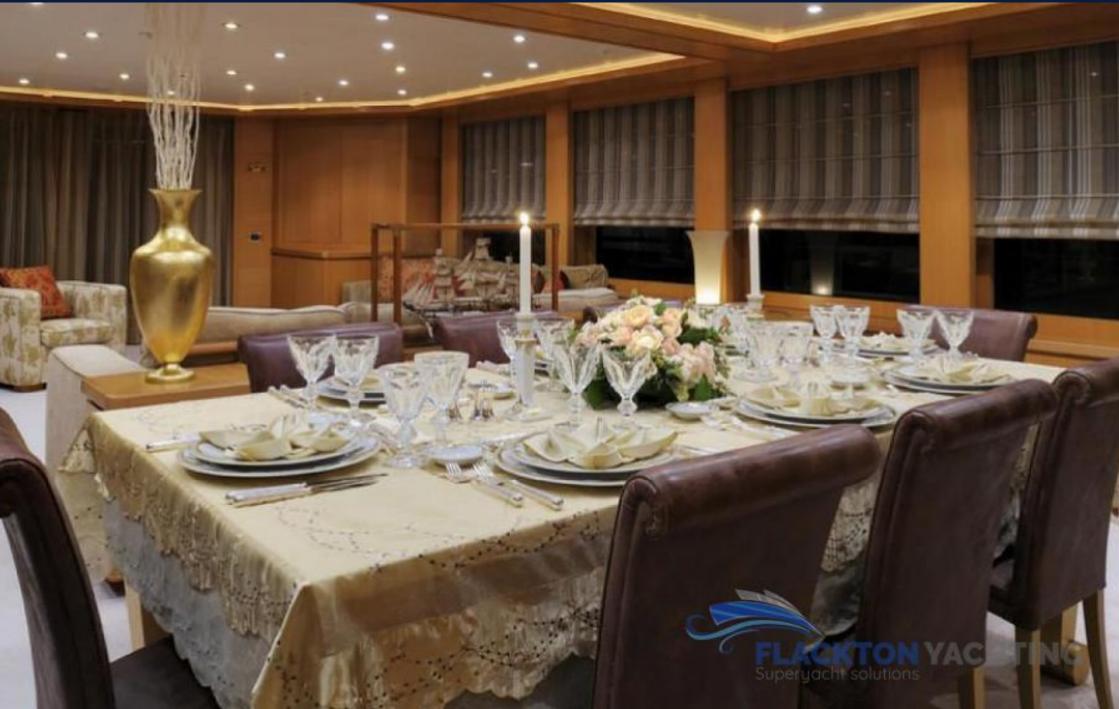

# OASIS | ISA

Oasis yacht launched 2006 by Isa yachts shipyard with amazing design and full maintenance programme, including repaint 2020.

With her classic and elegant lines, Oasis offers an ideal environment for relaxation. Her luxurious and classy interior underwent a major refit in 2017,2020 including full repaint, rendering her in immaculate condition. She consists of six staterooms for twelve guests, a spacious Master Cabin on the main deck, a bright VIP cabin on the upper deck and four guest cabins on the lower deck all with en suite facilities. Her impressive sundeck features an inviting outdoor lounge area and a twelve person Jacuzzi.