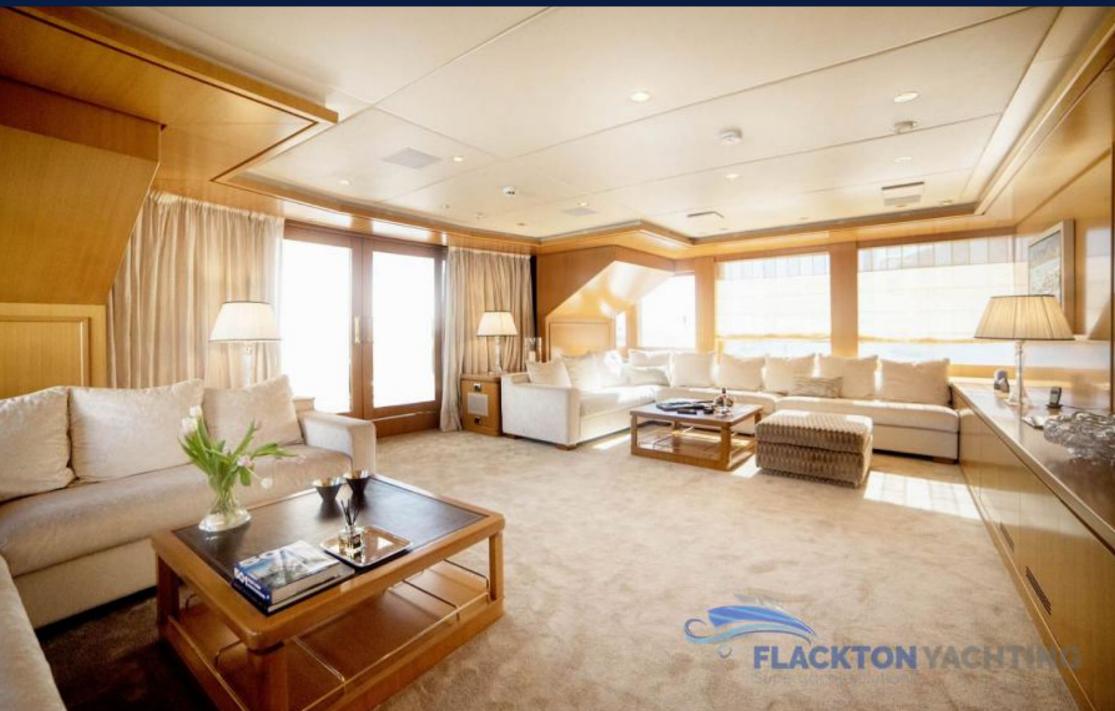

# OASIS | ISA

Oasis yacht launched 2006 by Isa yachts shipyard with amazing design and full maintenance programme, including repaint 2020.

With her classic and elegant lines, Oasis offers an ideal environment for relaxation. Her luxurious and classy interior underwent a major refit in 2017,2020 including full repaint, rendering her in immaculate condition. She consists of six staterooms for twelve guests, a spacious Master Cabin on the main deck, a bright VIP cabin on the upper deck and four guest cabins on the lower deck all with en suite facilities. Her impressive sundeck features an inviting outdoor lounge area and a twelve person Jacuzzi.