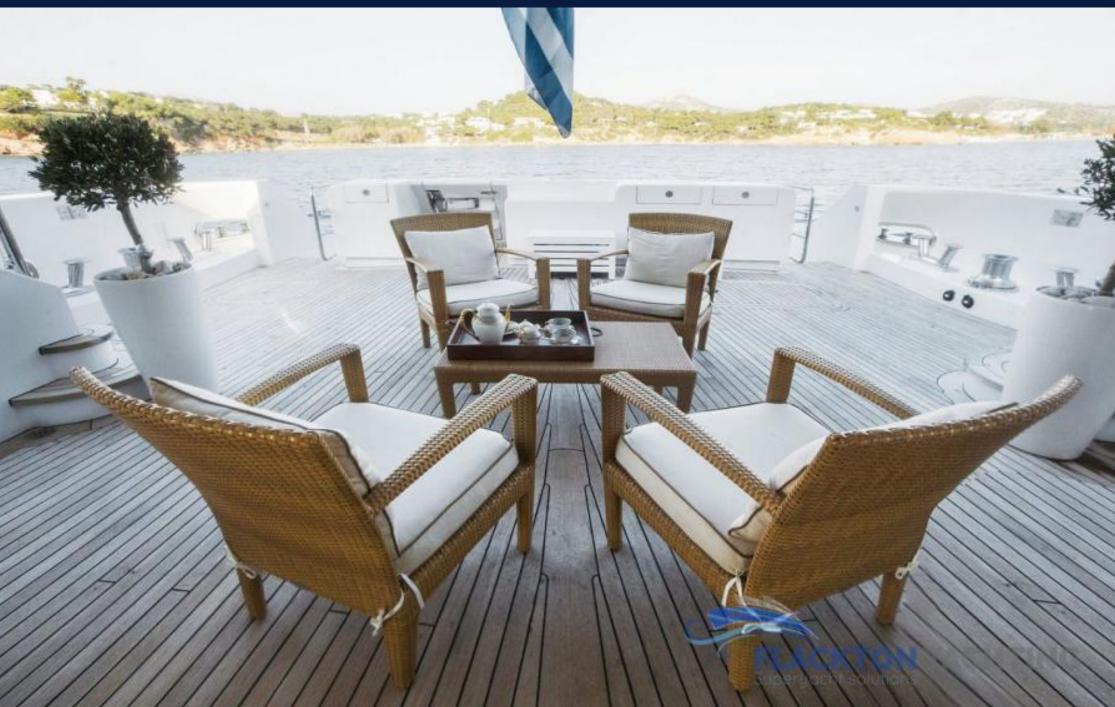

#### 2. FEATURES

**FULL REPAINT 2020** 

Zero speed stabilizers Classic and elegant lines

- ? State of the art entertainment system
- ? Massive swim platform at stern
- ? Comfortable cruising at 13 knots
- ? Experienced crew of nine
- ? Jacuzzi on sundeck