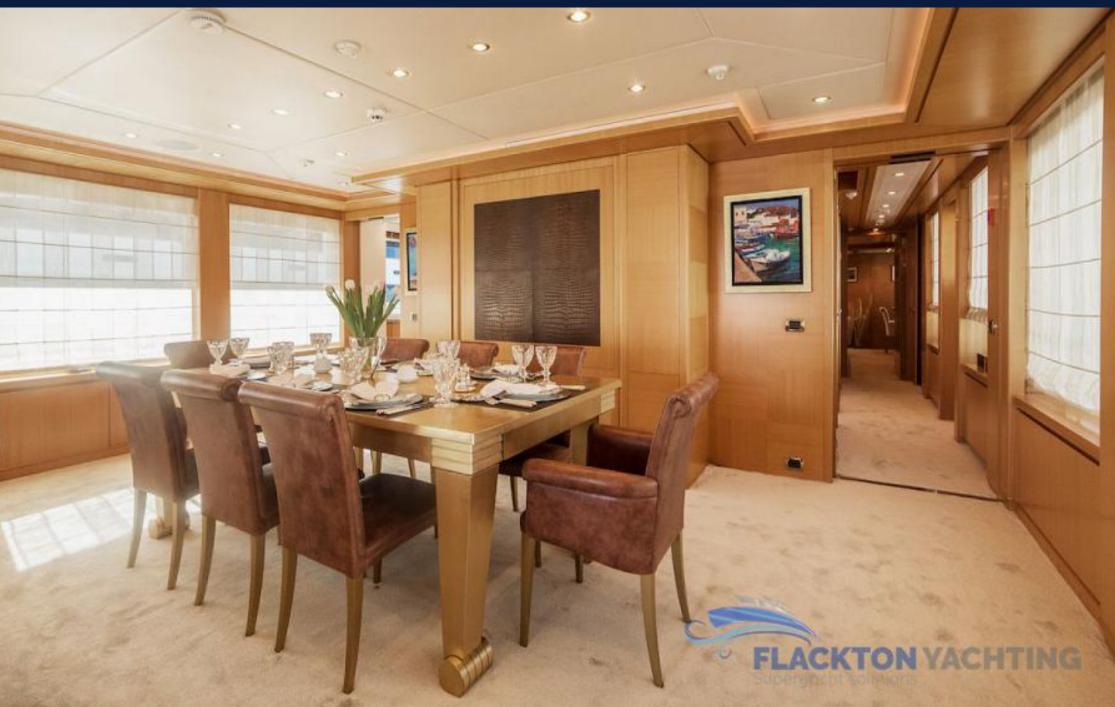

# OASIS | ISA

Oasis yacht launched 2006 by Isa yachts shipyard with amazing design and full maintenance programme, including repaint 2020.

With her classic and elegant lines, Oasis offers an ideal environment for relaxation. Her luxurious and classy interior underwent a major refit in 2017,2020 including full repaint, rendering her in immaculate condition. She consists of six staterooms for twelve guests, a spacious Master Cabin on the main deck, a bright VIP cabin on the upper deck and four guest cabins on the lower deck all with en suite facilities. Her impressive sundeck features an inviting outdoor lounge area and a twelve person Jacuzzi.