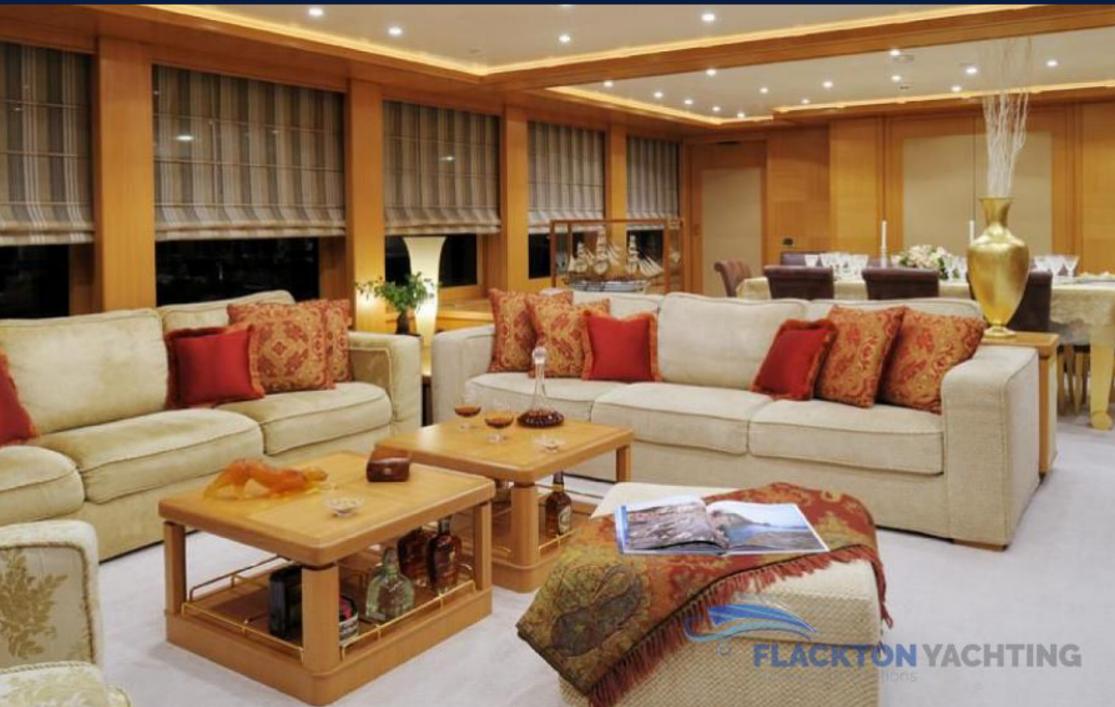

# OASIS | ISA

Oasis yacht launched 2006 by Isa yachts shipyard with amazing design and full maintenance programme, including repaint 2020.

With her classic and elegant lines, Oasis offers an ideal environment for relaxation. Her luxurious and classy interior underwent a major refit in 2017,2020 including full repaint, rendering her in immaculate condition. She consists of six staterooms for twelve guests, a spacious Master Cabin on the main deck, a bright VIP cabin on the upper deck and four guest cabins on the lower deck all with en suite facilities. Her impressive sundeck features an inviting outdoor lounge area and a twelve person Jacuzzi.