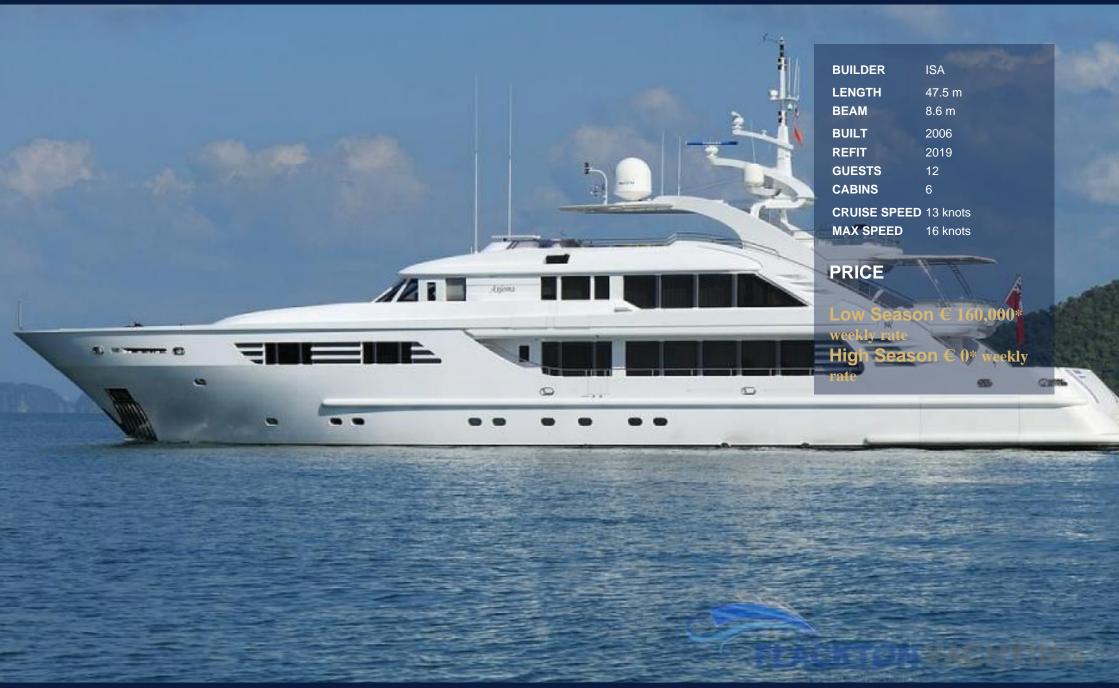

# OASIS | ISA

Oasis yacht launched 2006 by Isa yachts shipyard with amazing design and full maintenance programme, including repaint 2020.

With her classic and elegant lines, Oasis offers an ideal environment for relaxation. Her luxurious and classy interior underwent a major refit in 2017,2020 including full repaint, rendering her in immaculate condition. She consists of six staterooms for twelve guests, a spacious Master Cabin on the main deck, a bright VIP cabin on the upper deck and four guest cabins on the lower deck all with en suite facilities. Her impressive sundeck features an inviting outdoor lounge area and a twelve person Jacuzzi.

### 4. SPECIFICATIONS

**LOCATION - ATHENS - GREECE:** 

SUMMER - MEDITERRANEAN WINTER - MEDITERRANEAN

Construction:

Builder - ISA YACHTS

Steel - HULL

Machinery:

Engine Model - 2 x MTU 2,340 HP