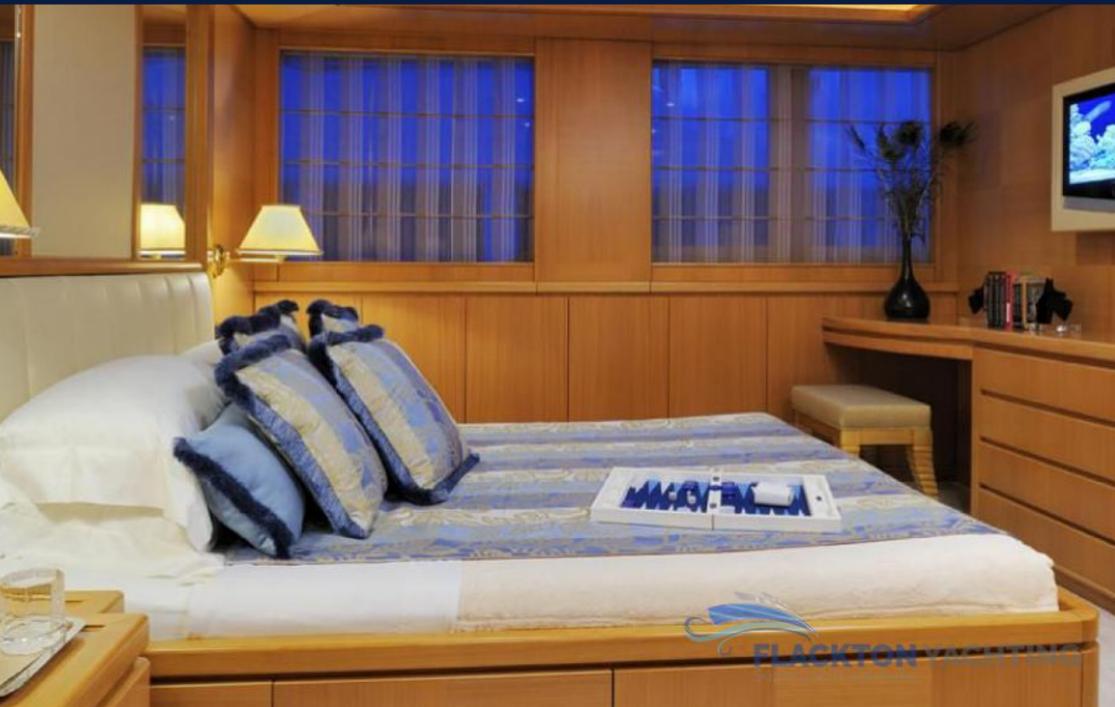

# OASIS | ISA

Oasis yacht launched 2006 by Isa yachts shipyard with amazing design and full maintenance programme, including repaint 2020.

With her classic and elegant lines, Oasis offers an ideal environment for relaxation. Her luxurious and classy interior underwent a major refit in 2017,2020 including full repaint, rendering her in immaculate condition. She consists of six staterooms for twelve guests, a spacious Master Cabin on the main deck, a bright VIP cabin on the upper deck and four guest cabins on the lower deck all with en suite facilities. Her impressive sundeck features an inviting outdoor lounge area and a twelve person Jacuzzi.

#### 1. ACCOMMODATION

She can comfortably accommodate up to 12 lucky guests, presenting a spacious layout of six cabins.