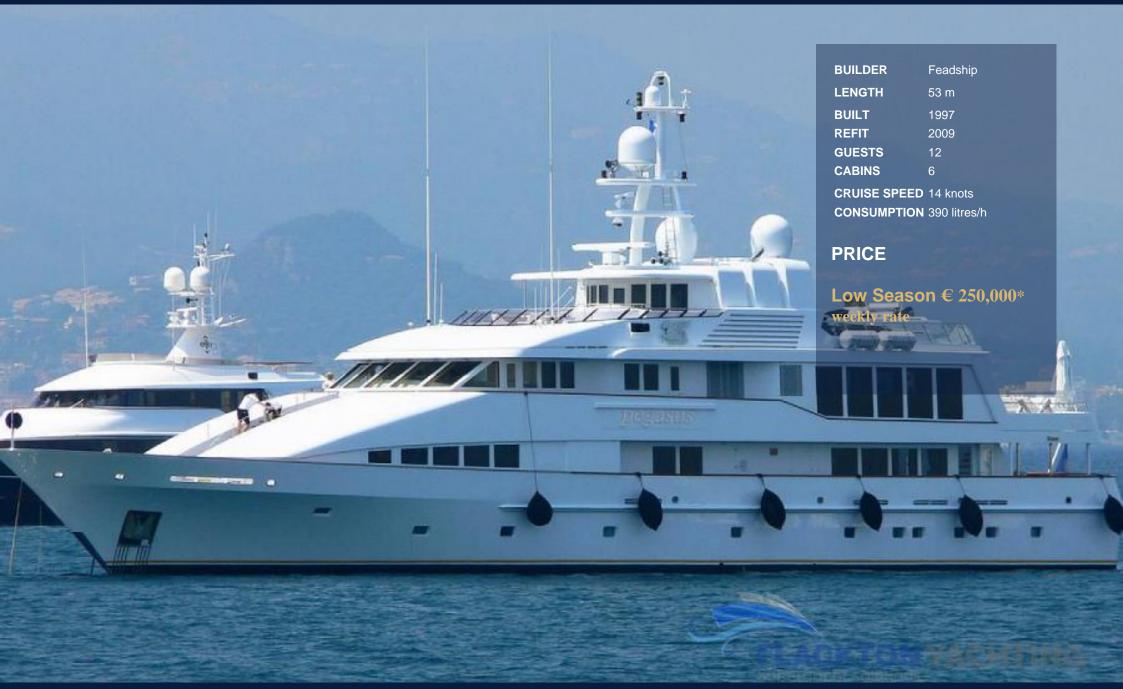

# **PEGASUS** | Feadship

An extravagant 171' custom built Feadship, Pegasus accommodates 12 guests in 6 spacious and luxurious staterooms. Pegasus was built with a steel hull and the highest quality aluminum superstructure ensuring stability and comfort. Enjoy the beach club only inches from the sea, a Jacuzzi and whirlpool located on the sundeck and numerous water toys and entertainment.

#### 1. ACCOMMODATION

6 cabins comprising:

- 1 x Master Suite
- 2 x VIP Suites
- 3 x Twin Staterooms with one Pullman berth each All with en suite facilities