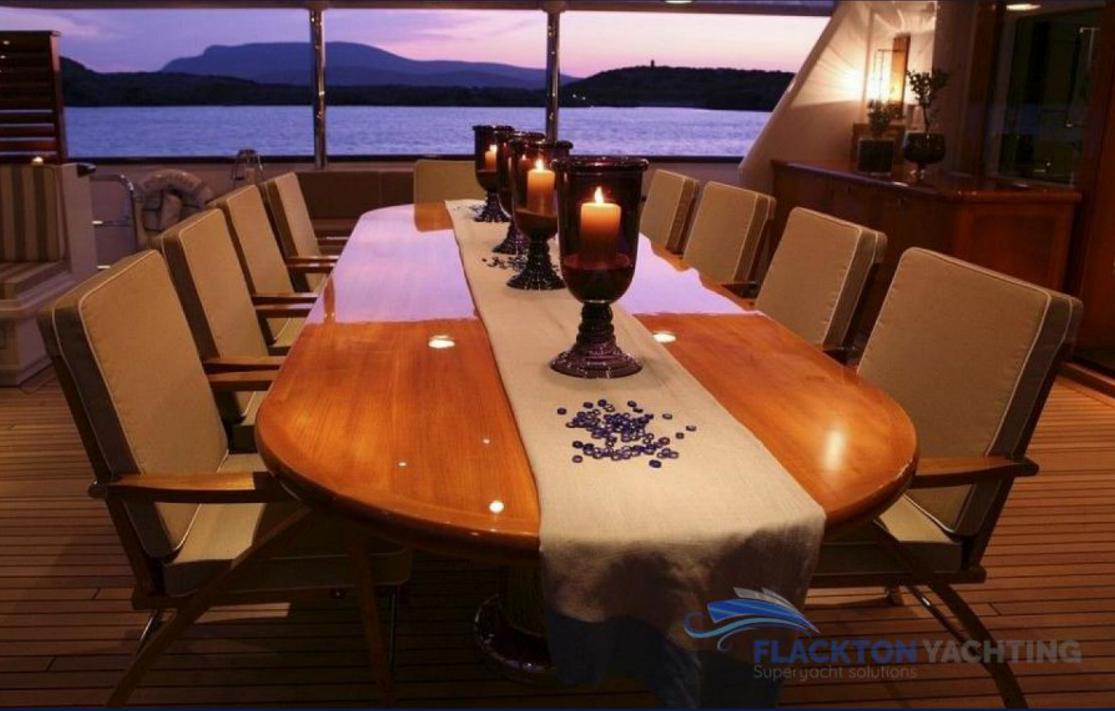

# **PEGASUS** | Feadship

An extravagant 171' custom built Feadship, Pegasus accommodates 12 guests in 6 spacious and luxurious staterooms. Pegasus was built with a steel hull and the highest quality aluminum superstructure ensuring stability and comfort. Enjoy the beach club only inches from the sea, a Jacuzzi and whirlpool located on the sundeck and numerous water toys and entertainment.