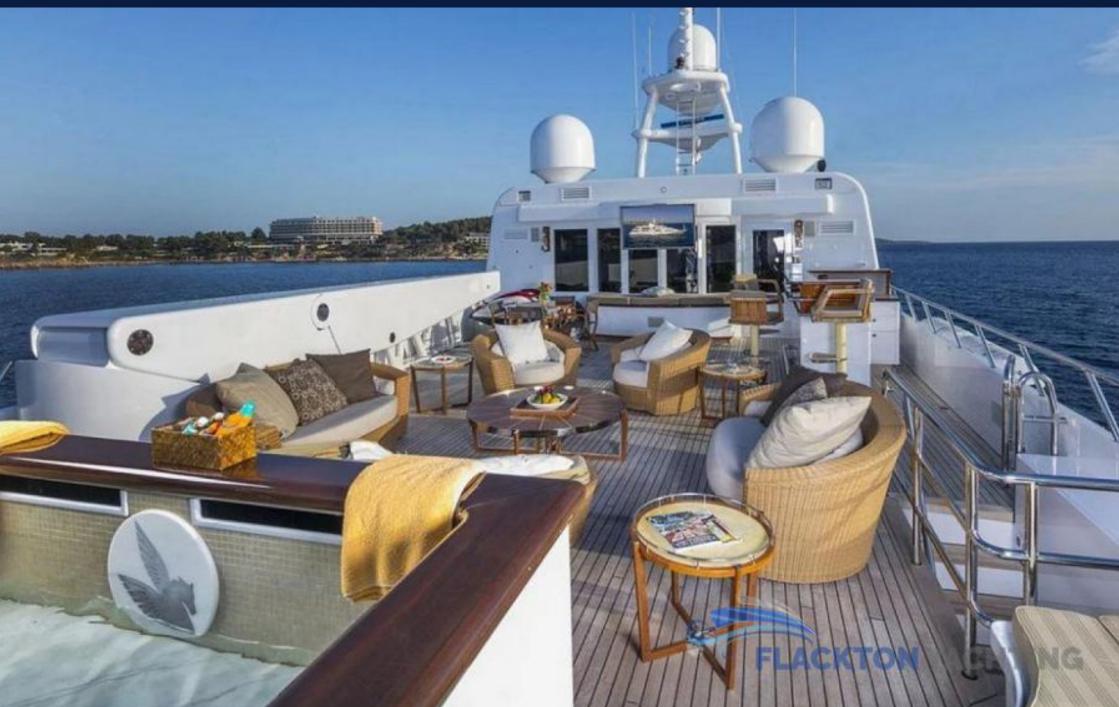

# **PEGASUS** | Feadship

An extravagant 171' custom built Feadship, Pegasus accommodates 12 guests in 6 spacious and luxurious staterooms. Pegasus was built with a steel hull and the highest quality aluminum superstructure ensuring stability and comfort. Enjoy the beach club only inches from the sea, a Jacuzzi and whirlpool located on the sundeck and numerous water toys and entertainment.