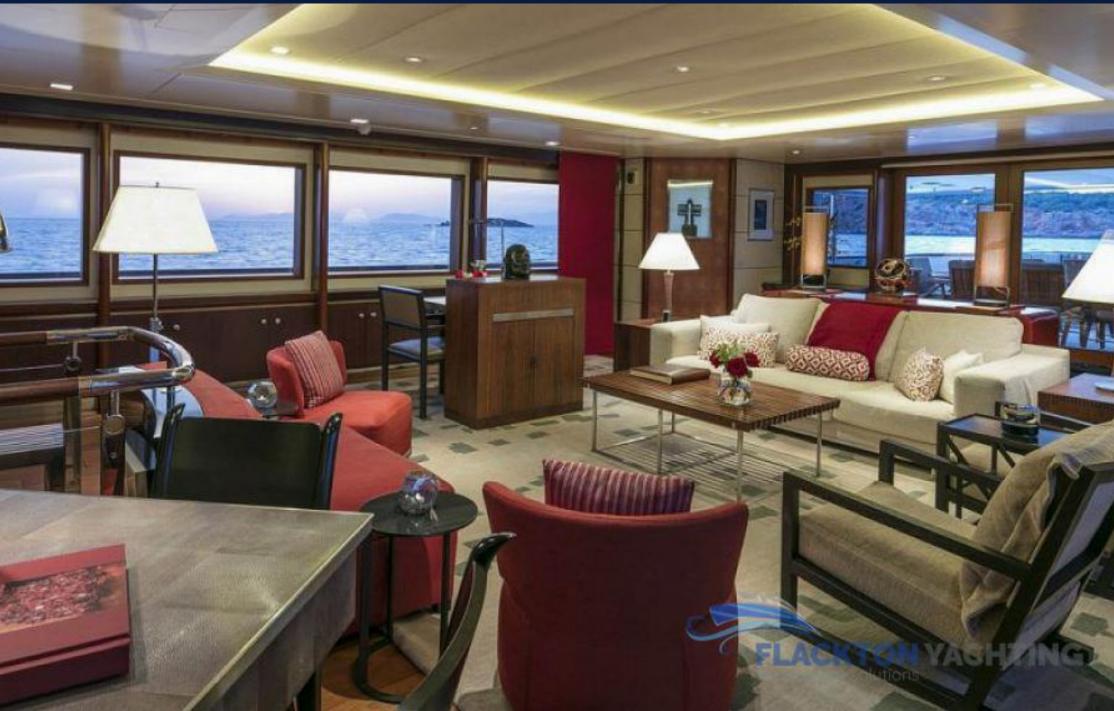

#### 2. ENTERTAINMENT

WIFI Internet
Kaleidoscope Server with 3125 movies
725 DVD movies
Satellite TV
DVD blue ray player in each cabin
Iphone Docking Stations for music in every cabin
Ipod docking stations for music in every cabin

Every Cabin has a 32 Inch TV Main deck Salon 52 inch TV Bridge Deck Salon 48 Inch TV Sun Deck 52 Inch TV

Air Play music Iphone Docking Stations for music in every cabin Ipod docking stations for music in every cabin