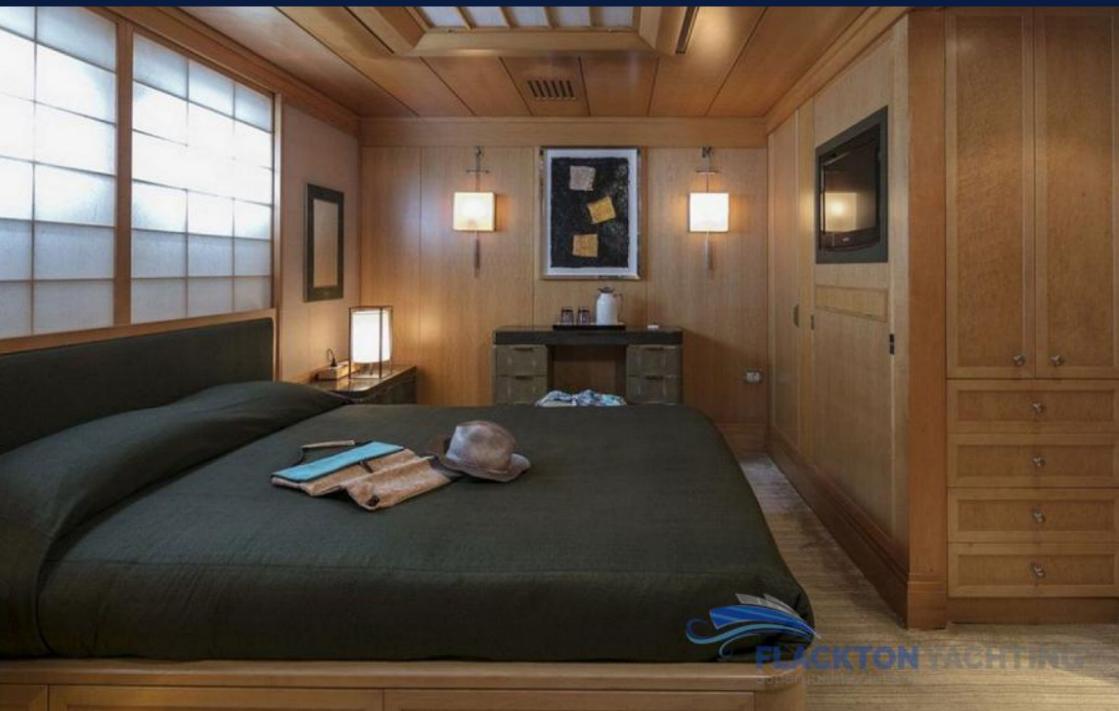

#### 1. ACCOMMODATION

6 cabins comprising:

- 1 x Master Suite
- 2 x VIP Suites
- 3 x Twin Staterooms with one Pullman berth each All with en suite facilities

Every Cabin has a 32 Inch TV Main deck Salon 52 inch TV Bridge Deck Salon 48 Inch TV Sun Deck 52 Inch TV

Air Play music Iphone Docking Stations for music in every cabin Ipod docking stations for music in every cabin