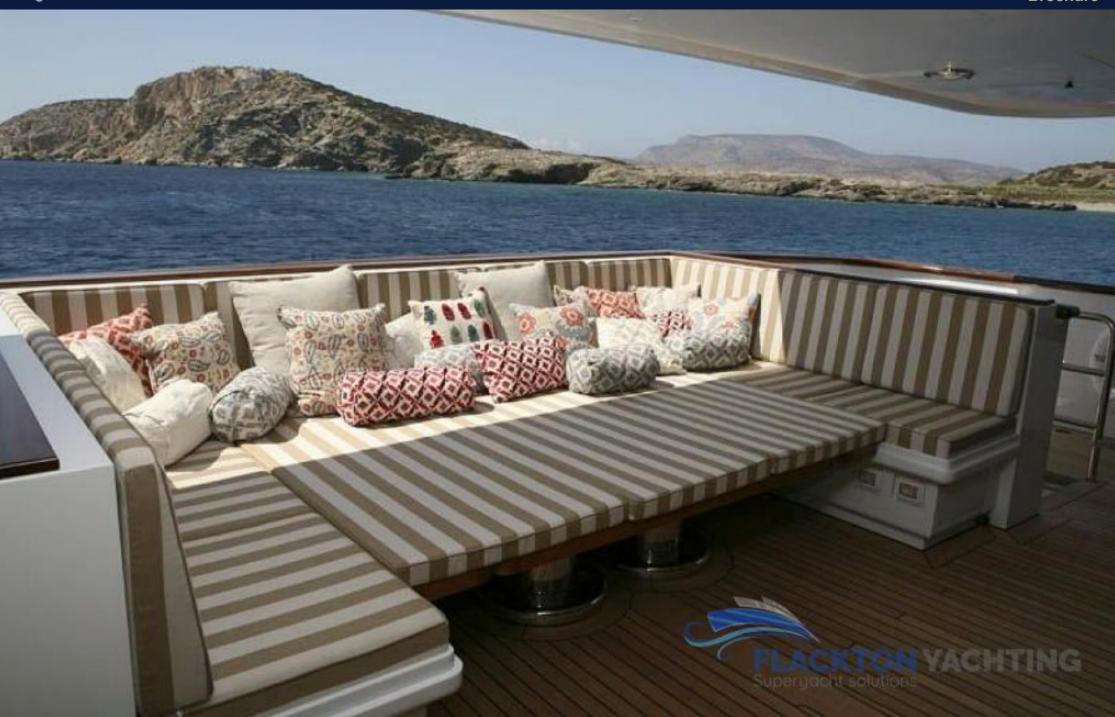

# **PEGASUS** | Feadship

An extravagant 171' custom built Feadship, Pegasus accommodates 12 guests in 6 spacious and luxurious staterooms. Pegasus was built with a steel hull and the highest quality aluminum superstructure ensuring stability and comfort. Enjoy the beach club only inches from the sea, a Jacuzzi and whirlpool located on the sundeck and numerous water toys and entertainment.