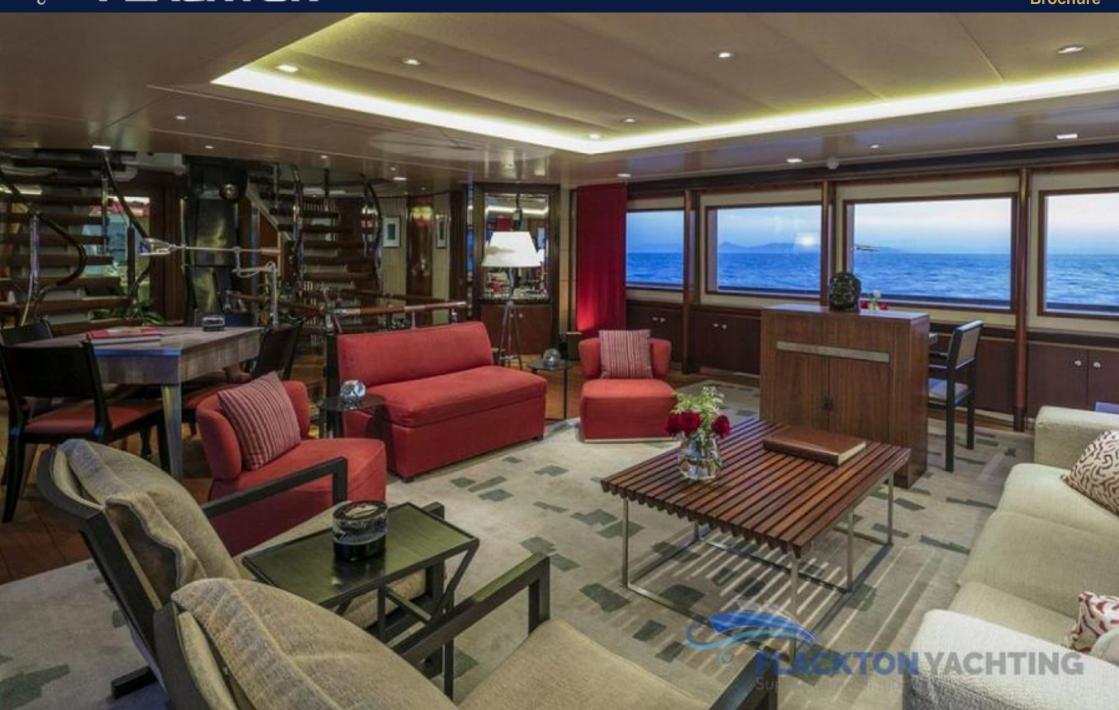

#### 2. ENTERTAINMENT

WIFI Internet
Kaleidoscope Server with 3125 movies
725 DVD movies
Satellite TV
DVD blue ray player in each cabin
Iphone Docking Stations for music in every cabin
Ipod docking stations for music in every cabin

Every Cabin has a 32 Inch TV Main deck Salon 52 inch TV Bridge Deck Salon 48 Inch TV Sun Deck 52 Inch TV

Air Play music Iphone Docking Stations for music in every cabin Ipod docking stations for music in every cabin