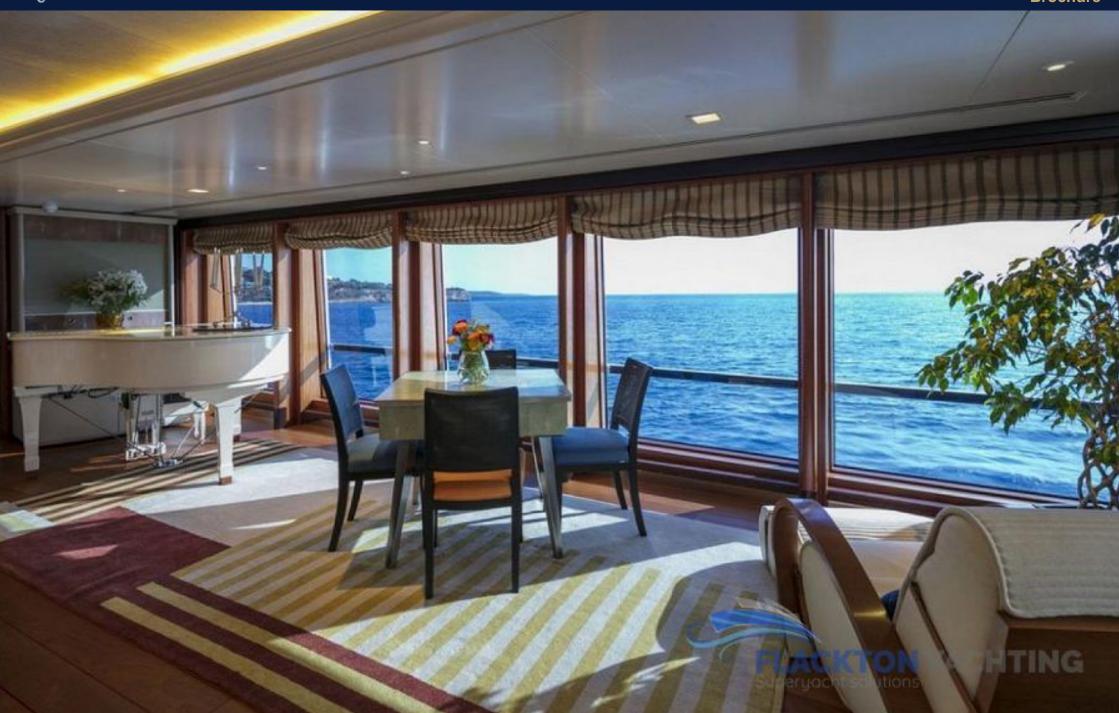

# **PEGASUS** | Feadship

An extravagant 171' custom built Feadship, Pegasus accommodates 12 guests in 6 spacious and luxurious staterooms. Pegasus was built with a steel hull and the highest quality aluminum superstructure ensuring stability and comfort. Enjoy the beach club only inches from the sea, a Jacuzzi and whirlpool located on the sundeck and numerous water toys and entertainment.