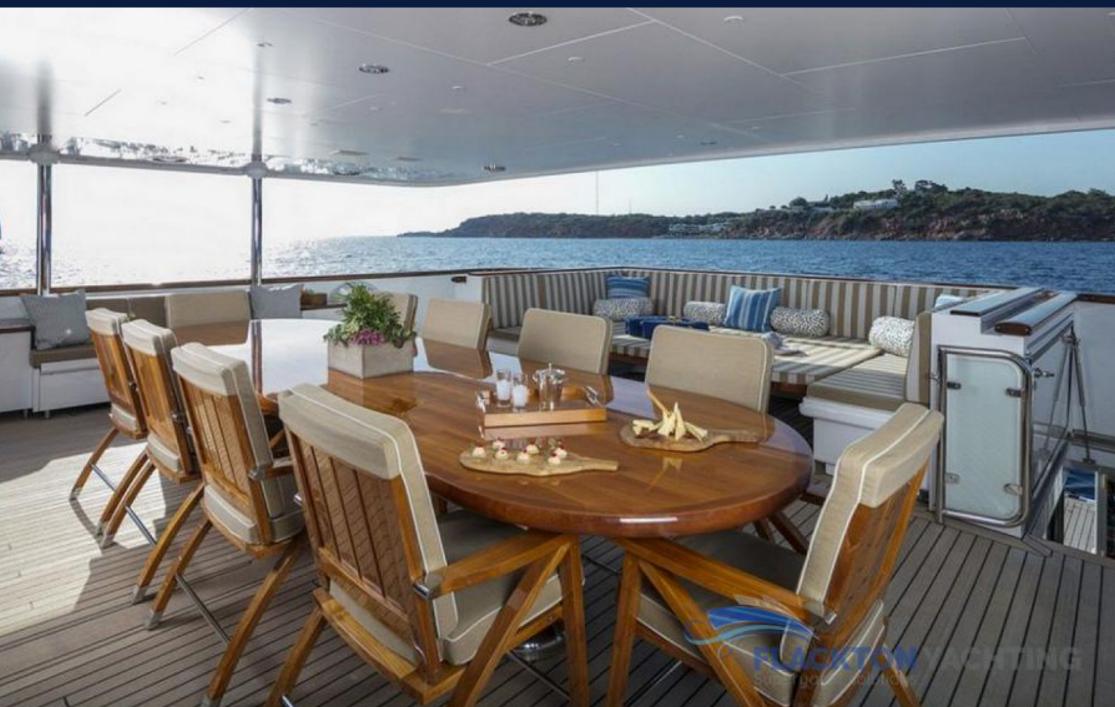

# **PEGASUS** | Feadship

An extravagant 171' custom built Feadship, Pegasus accommodates 12 guests in 6 spacious and luxurious staterooms. Pegasus was built with a steel hull and the highest quality aluminum superstructure ensuring stability and comfort. Enjoy the beach club only inches from the sea, a Jacuzzi and whirlpool located on the sundeck and numerous water toys and entertainment.