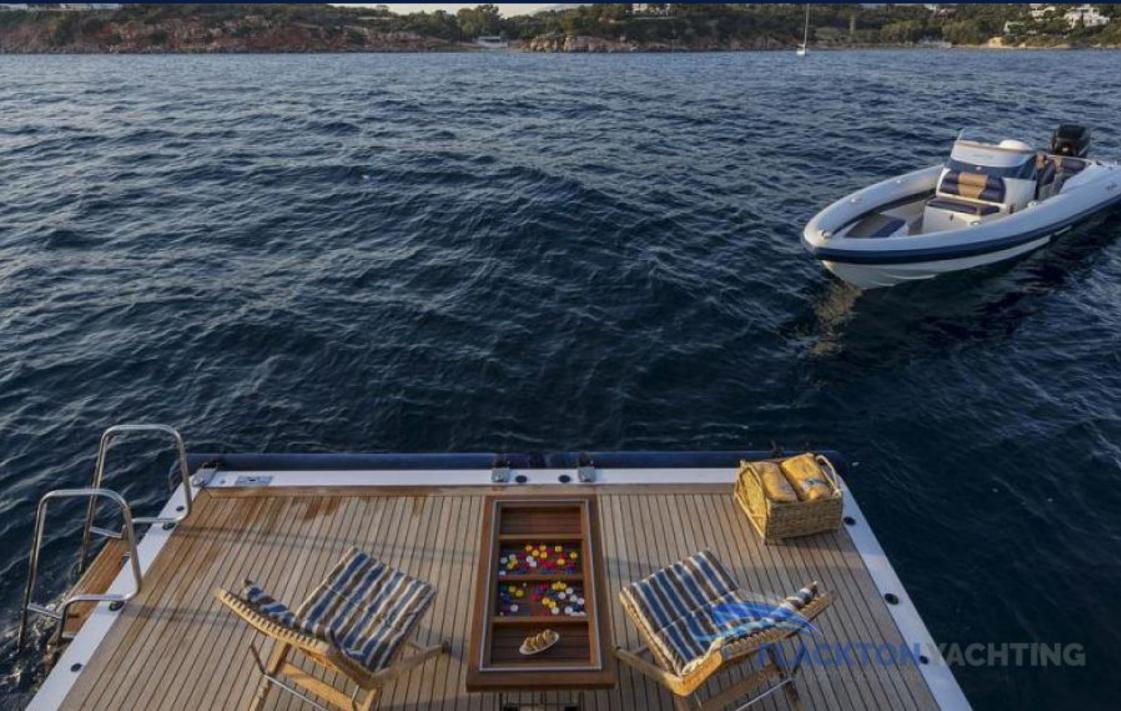

#### 3. WATER TOYS

- 1 x 8.8m Air Ship 250 HP engine.
- 1 x 4.6m Nautica RIB 70 HP engine
- 1 x Jet Ski Kawasaki Ultra 250 HP engine
- 1 x Kawasaki Stand Up Jet Ski 80 HP engine
- 1 x Seadoo Jet Ski Two Seats 280 HP engine
- 1 x Sea-Doo Aqua Lounge 6 Inflatable With MP3 System
- 3 x Giant Towable Inflatable
- 1 x Double Trouble Towable Inflatable