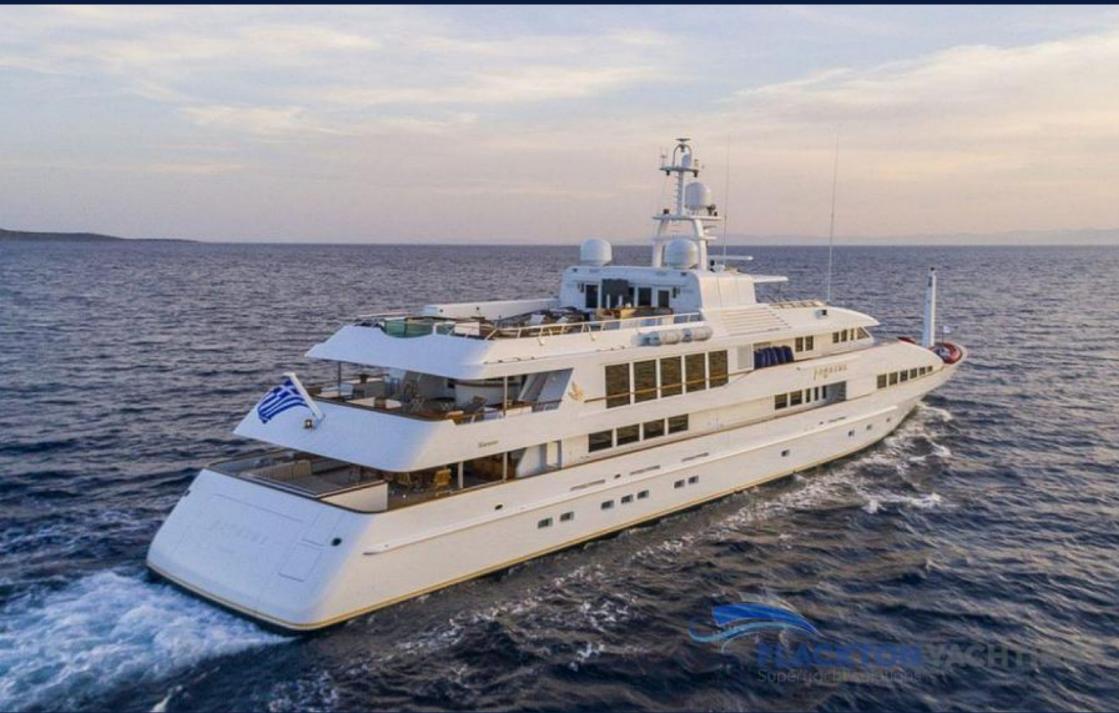

# **PEGASUS** | Feadship

An extravagant 171' custom built Feadship, Pegasus accommodates 12 guests in 6 spacious and luxurious staterooms. Pegasus was built with a steel hull and the highest quality aluminum superstructure ensuring stability and comfort. Enjoy the beach club only inches from the sea, a Jacuzzi and whirlpool located on the sundeck and numerous water toys and entertainment.