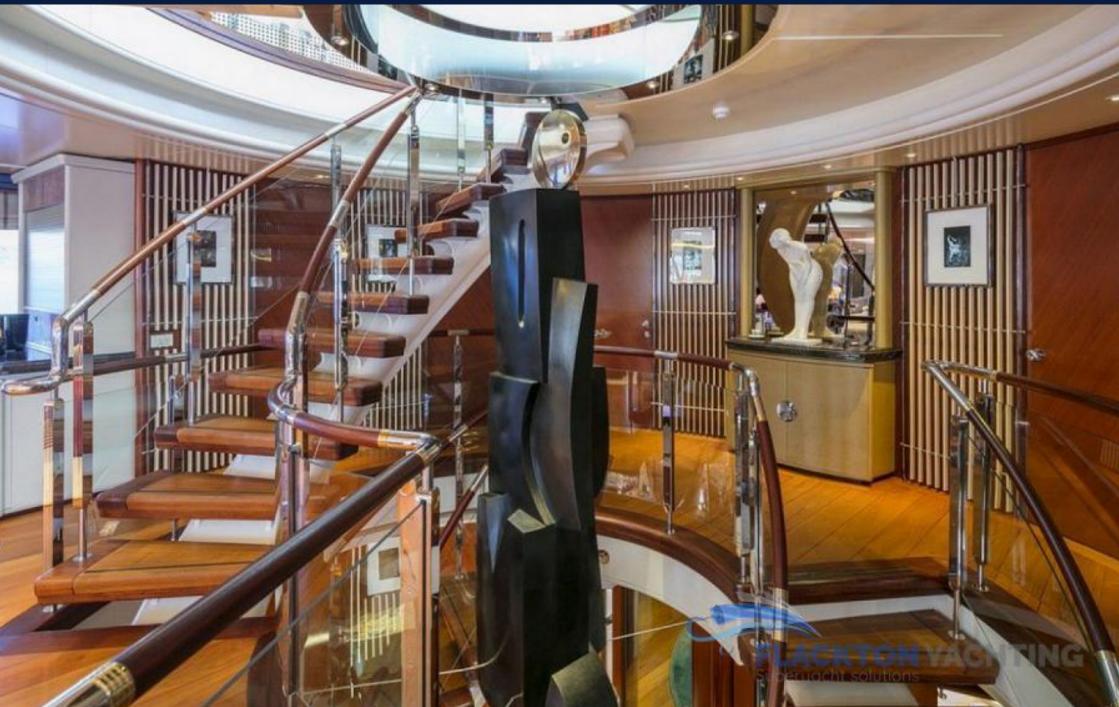

# **PEGASUS** | Feadship

An extravagant 171' custom built Feadship, Pegasus accommodates 12 guests in 6 spacious and luxurious staterooms. Pegasus was built with a steel hull and the highest quality aluminum superstructure ensuring stability and comfort. Enjoy the beach club only inches from the sea, a Jacuzzi and whirlpool located on the sundeck and numerous water toys and entertainment.