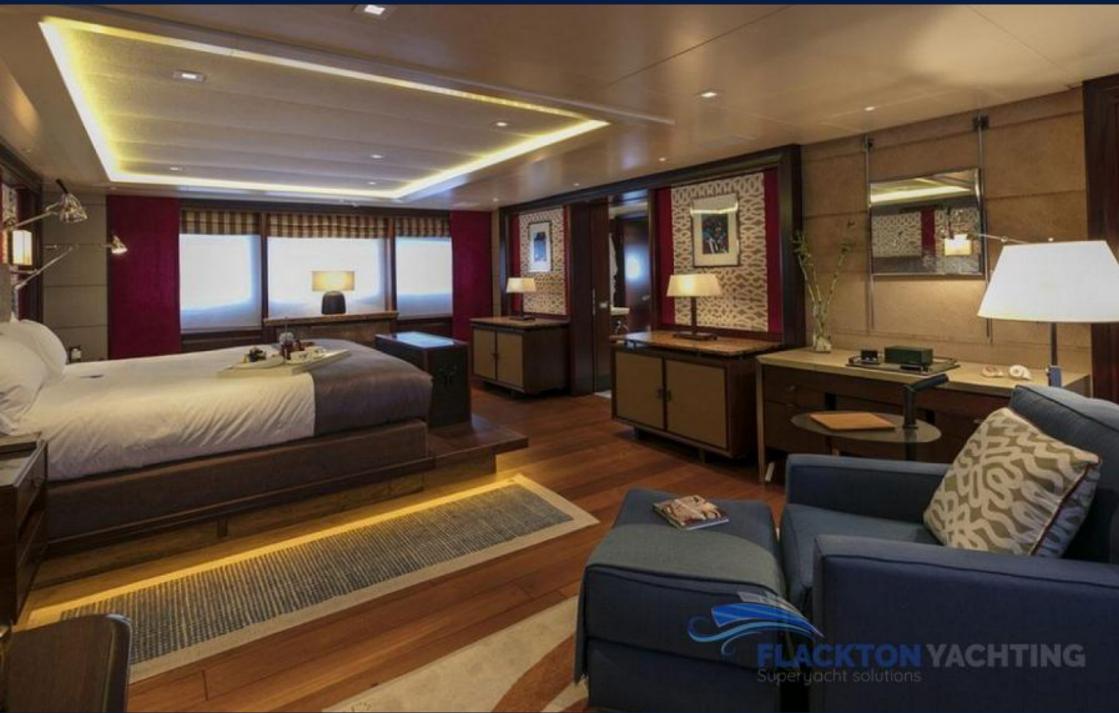

#### 1. ACCOMMODATION

6 cabins comprising:

- 1 x Master Suite
- 2 x VIP Suites
- 3 x Twin Staterooms with one Pullman berth each All with en suite facilities

Every Cabin has a 32 Inch TV Main deck Salon 52 inch TV Bridge Deck Salon 48 Inch TV Sun Deck 52 Inch TV

Air Play music Iphone Docking Stations for music in every cabin Ipod docking stations for music in every cabin