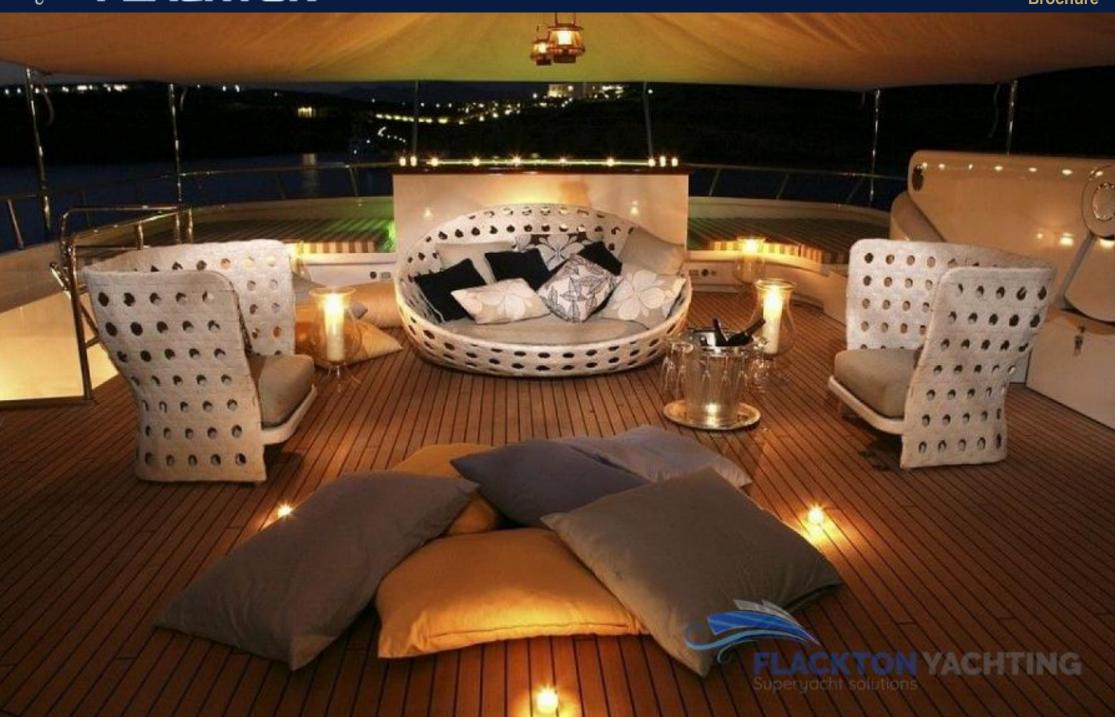

# **PEGASUS** | Feadship

An extravagant 171' custom built Feadship, Pegasus accommodates 12 guests in 6 spacious and luxurious staterooms. Pegasus was built with a steel hull and the highest quality aluminum superstructure ensuring stability and comfort. Enjoy the beach club only inches from the sea, a Jacuzzi and whirlpool located on the sundeck and numerous water toys and entertainment.

Every Cabin has a 32 Inch TV Main deck Salon 52 inch TV Bridge Deck Salon 48 Inch TV Sun Deck 52 Inch TV

Air Play music Iphone Docking Stations for music in every cabin Ipod docking stations for music in every cabin