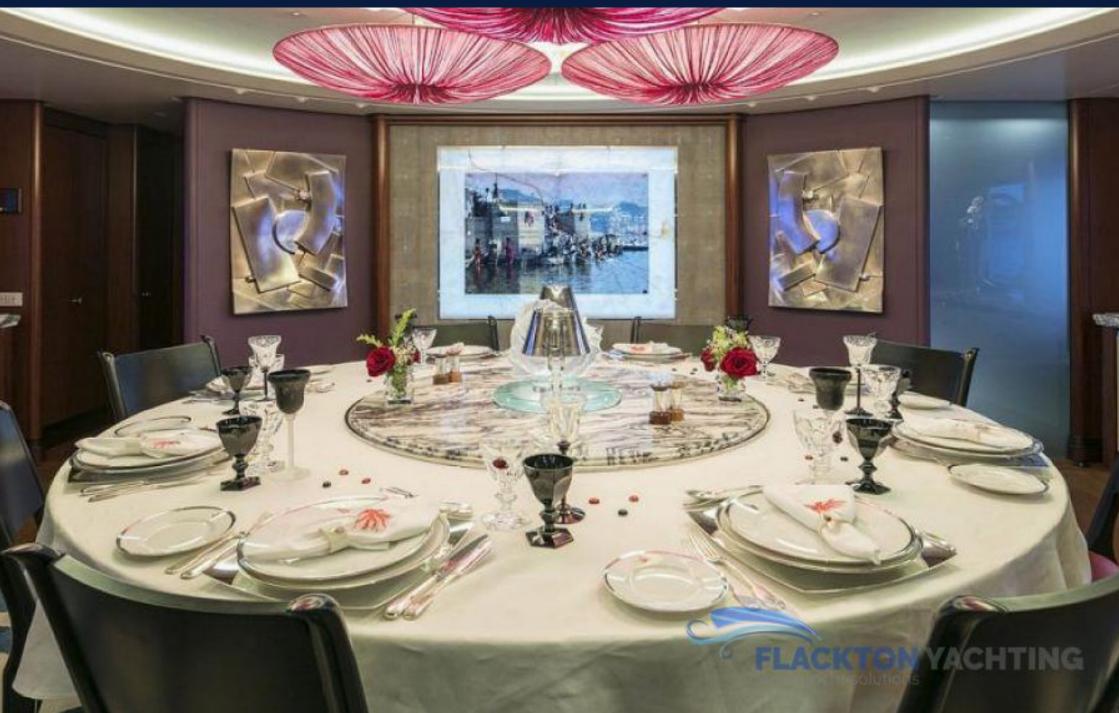

# **PEGASUS** | Feadship

An extravagant 171' custom built Feadship, Pegasus accommodates 12 guests in 6 spacious and luxurious staterooms. Pegasus was built with a steel hull and the highest quality aluminum superstructure ensuring stability and comfort. Enjoy the beach club only inches from the sea, a Jacuzzi and whirlpool located on the sundeck and numerous water toys and entertainment.