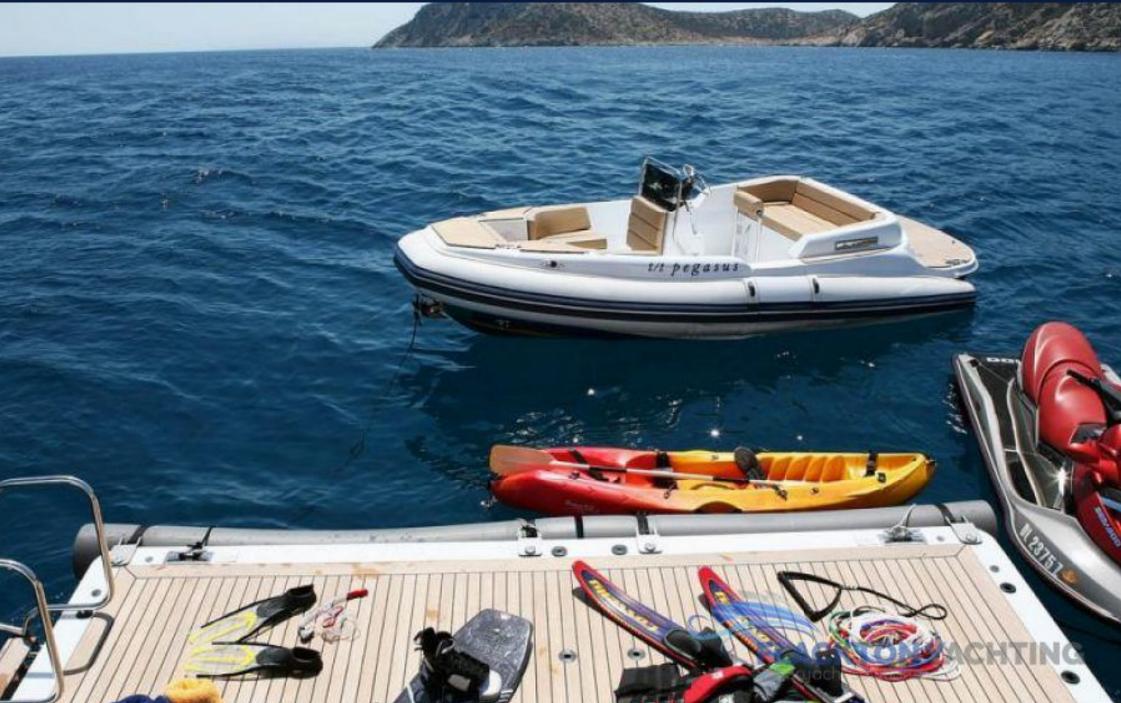

#### 3. WATER TOYS

- 1 x 8.8m Air Ship 250 HP engine.
- 1 x 4.6m Nautica RIB 70 HP engine
- 1 x Jet Ski Kawasaki Ultra 250 HP engine
- 1 x Kawasaki Stand Up Jet Ski 80 HP engine
- 1 x Seadoo Jet Ski Two Seats 280 HP engine
- 1 x Sea-Doo Aqua Lounge 6 Inflatable With MP3 System
- 3 x Giant Towable Inflatable
- 1 x Double Trouble Towable Inflatable

1 x Tarik inflatable SUP

1 x Nautiboy platform

2 x Schiller bikes

Complete Scuba Diving Equipment for six people

Snorkeling Equipment

Fishing Equipment

Steel - HULL

Air Conditioning: