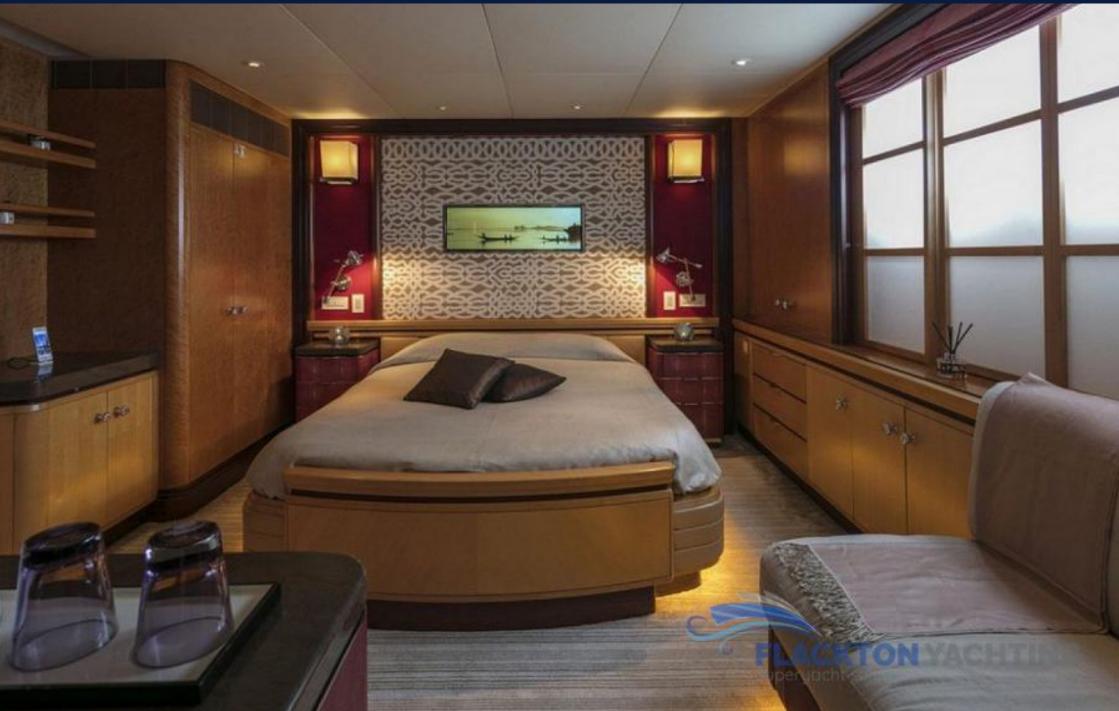

#### 1. ACCOMMODATION

6 cabins comprising:

- 1 x Master Suite
- 2 x VIP Suites
- 3 x Twin Staterooms with one Pullman berth each All with en suite facilities

Every Cabin has a 32 Inch TV Main deck Salon 52 inch TV Bridge Deck Salon 48 Inch TV Sun Deck 52 Inch TV

Air Play music Iphone Docking Stations for music in every cabin Ipod docking stations for music in every cabin