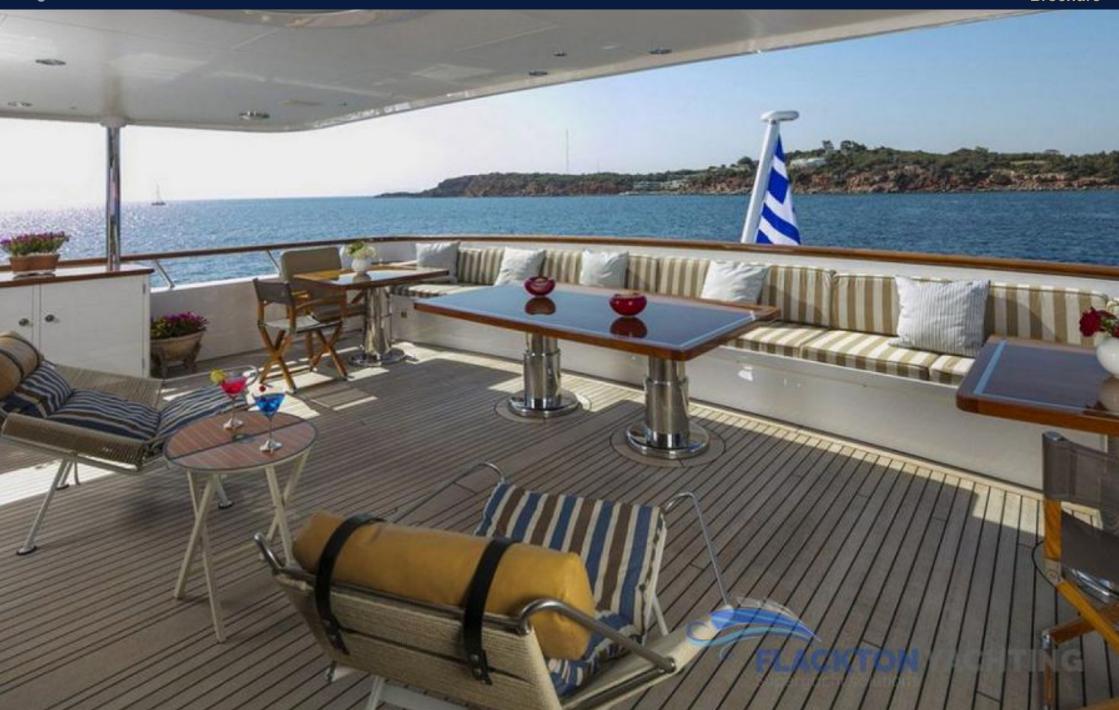

# **PEGASUS** | Feadship

An extravagant 171' custom built Feadship, Pegasus accommodates 12 guests in 6 spacious and luxurious staterooms. Pegasus was built with a steel hull and the highest quality aluminum superstructure ensuring stability and comfort. Enjoy the beach club only inches from the sea, a Jacuzzi and whirlpool located on the sundeck and numerous water toys and entertainment.

Every Cabin has a 32 Inch TV Main deck Salon 52 inch TV Bridge Deck Salon 48 Inch TV Sun Deck 52 Inch TV

Air Play music Iphone Docking Stations for music in every cabin Ipod docking stations for music in every cabin