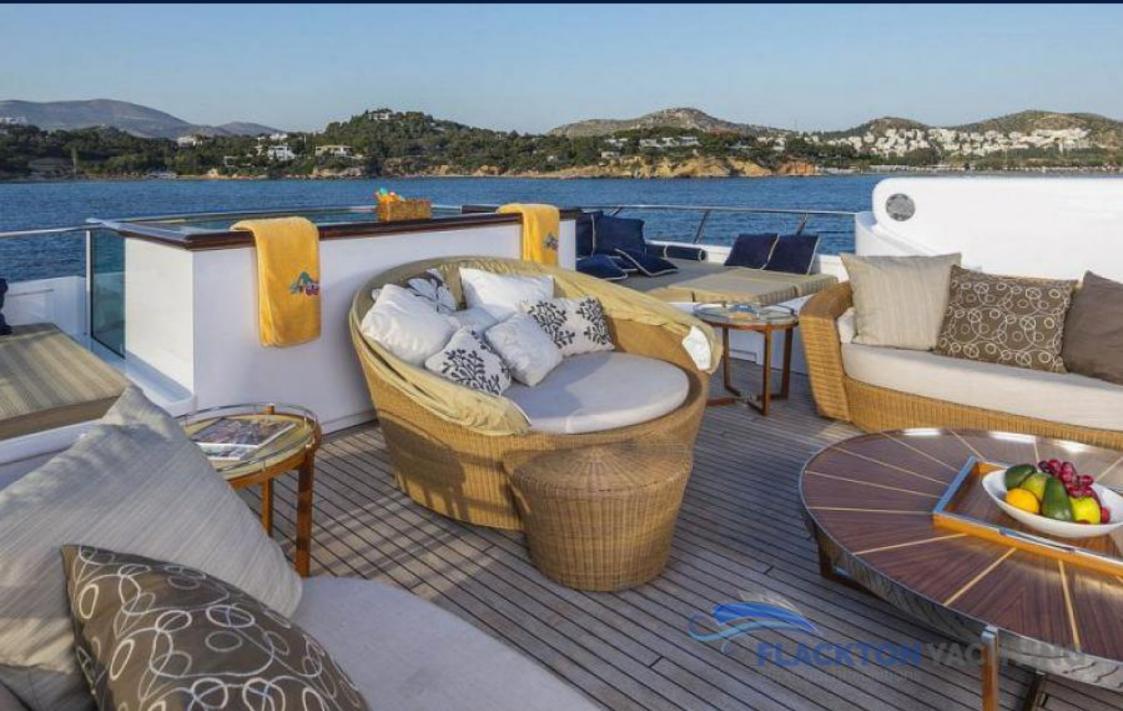

# **PEGASUS** | Feadship

An extravagant 171' custom built Feadship, Pegasus accommodates 12 guests in 6 spacious and luxurious staterooms. Pegasus was built with a steel hull and the highest quality aluminum superstructure ensuring stability and comfort. Enjoy the beach club only inches from the sea, a Jacuzzi and whirlpool located on the sundeck and numerous water toys and entertainment.