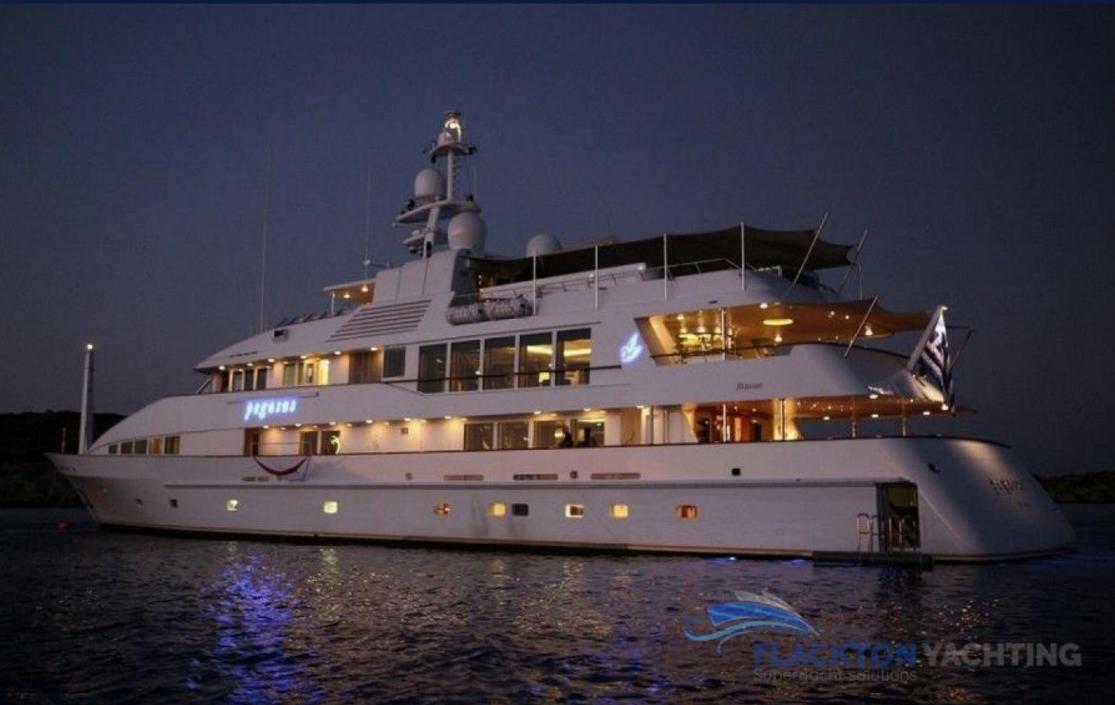

# **PEGASUS** | Feadship

An extravagant 171' custom built Feadship, Pegasus accommodates 12 guests in 6 spacious and luxurious staterooms. Pegasus was built with a steel hull and the highest quality aluminum superstructure ensuring stability and comfort. Enjoy the beach club only inches from the sea, a Jacuzzi and whirlpool located on the sundeck and numerous water toys and entertainment.