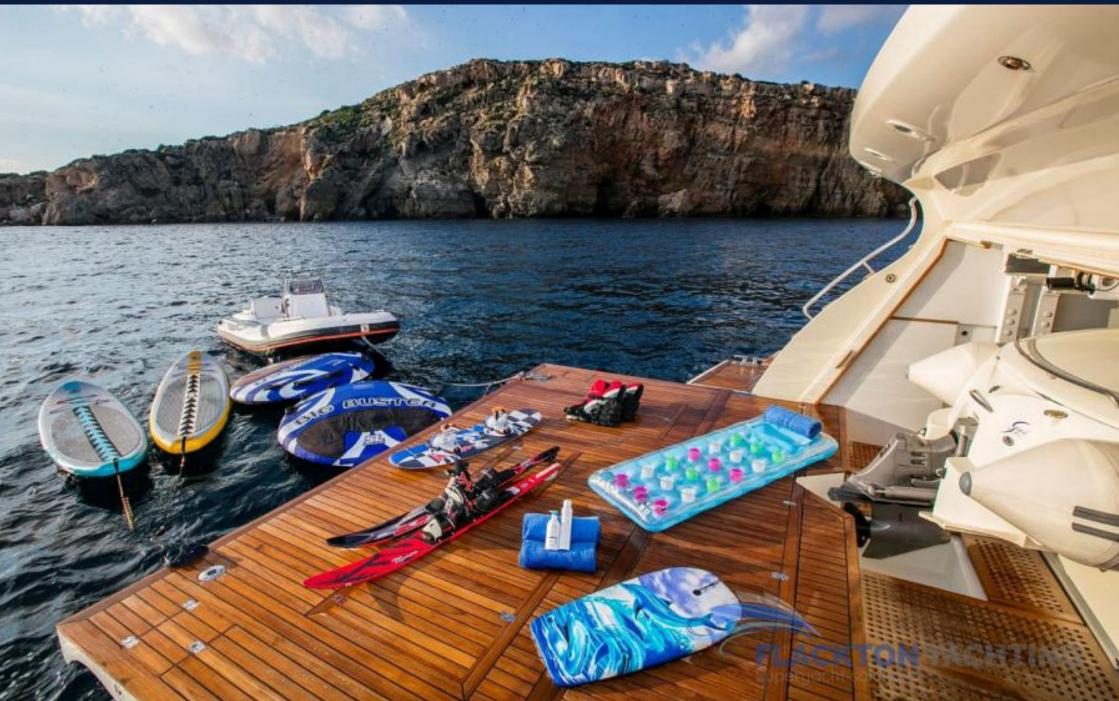

#### 3. WATER TOYS

One tender 4.9m tender with 130hp engine, one tender 4.3m tender with 60hp engine. Jet ski Sea Doo three-seater. Two Stand up paddle, two mono-skis, wake board, two water tubes, water ski, fishing equipment.