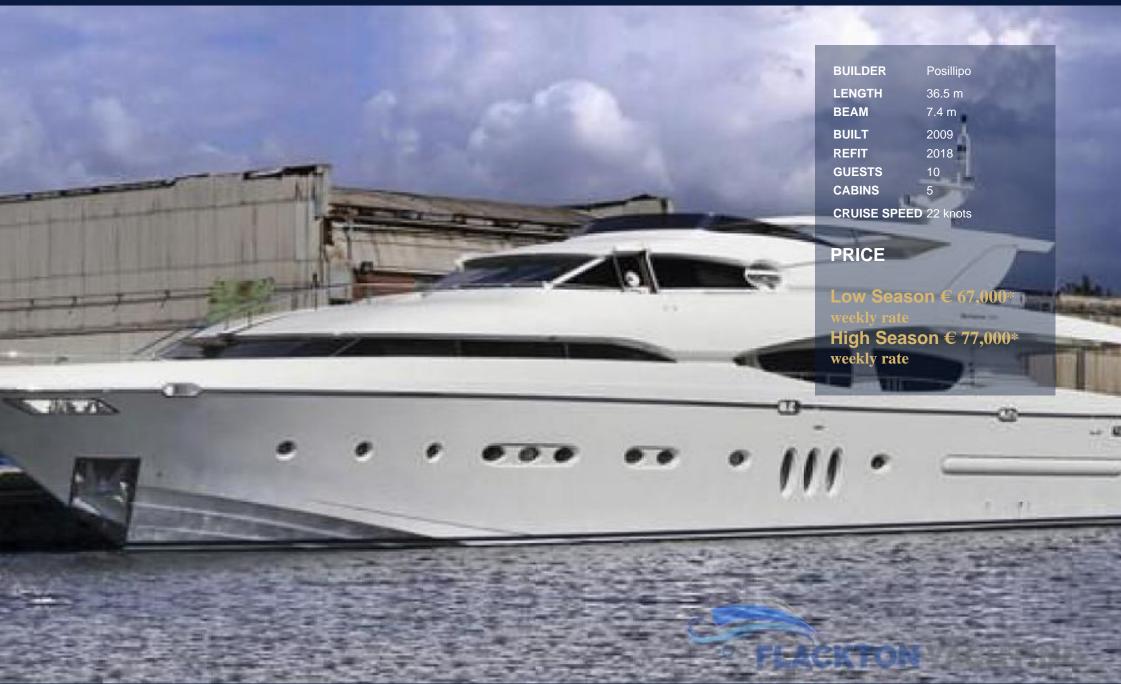

# RINI | Posillipo

LENGTH: 120 ft. / 36.58 m.

YEAR: 2009 REFIT: 2018 BUILDER: Posillipo

CABINS: 5

**GUESTS: 10 GUESTS** 

CREW: 7 SPEED: 22 KN

LOW SEASON WEEKLY RATE € 67.000 HIGH SEASON WEEKLY RATE € 77.000