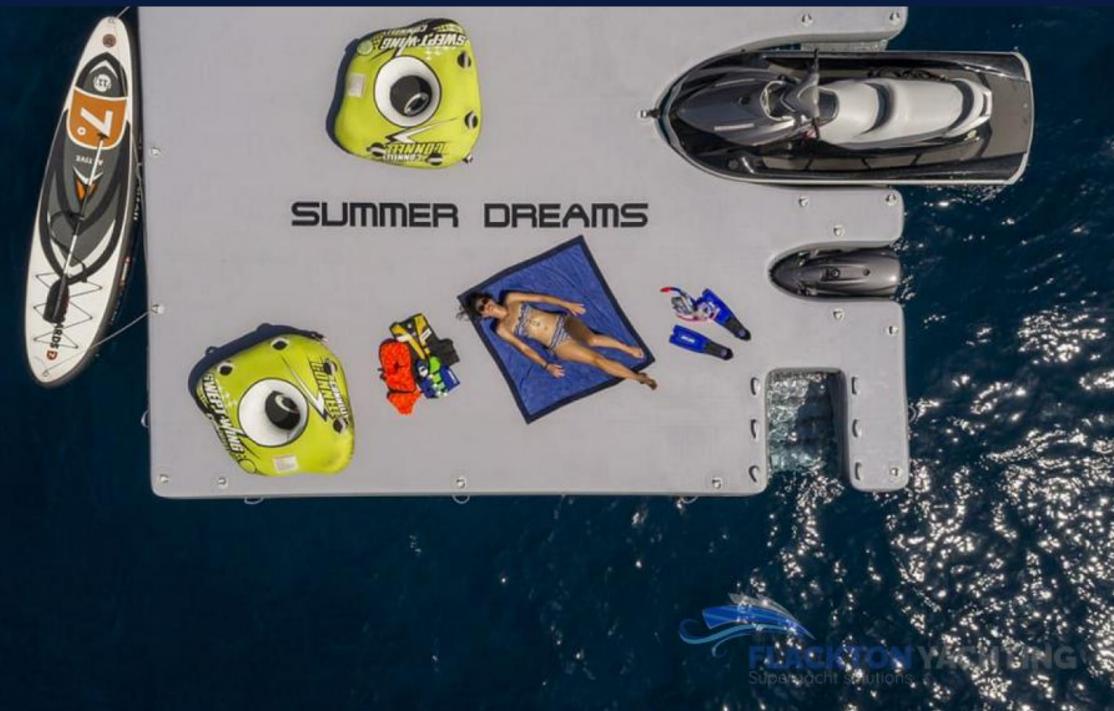

### 3. WATER TOYS

- a jet tender Williams 385 Turbojet
- a jet ski Yamaha, a Seabob water scooter
- a jetserf, wakeboard

Machinery

Engine Model - 2 X 2250 MTU 12V 396 TE 94 BHP