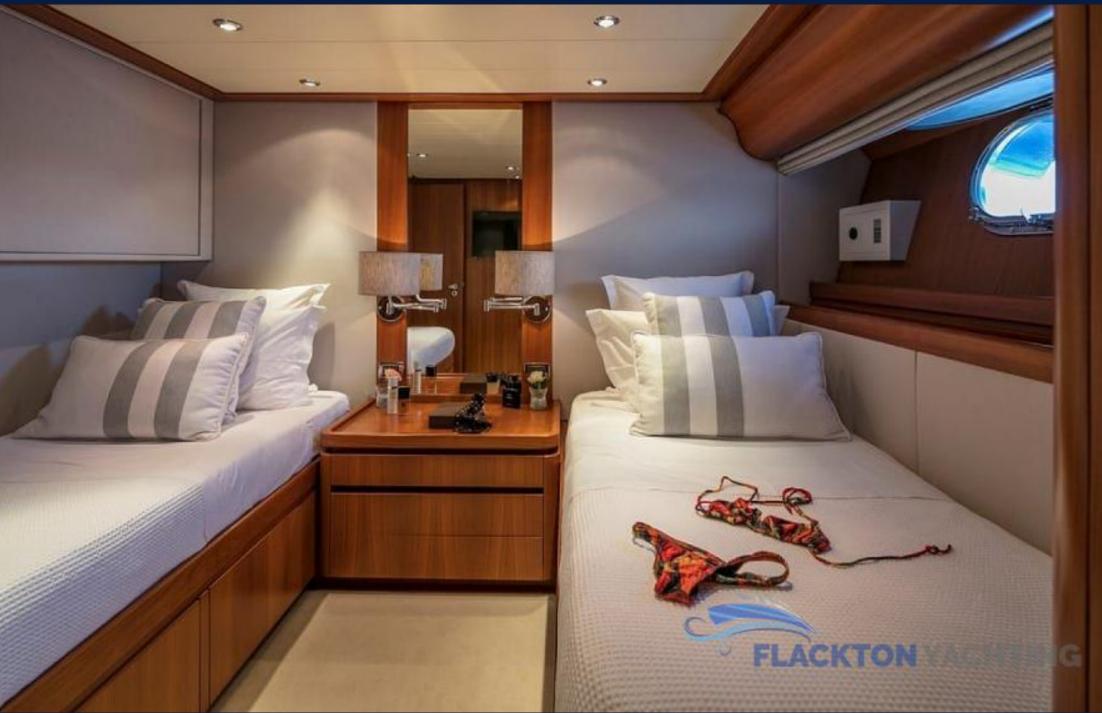

# **SUMMER DREAM | Admiral**

Summer Dreams was delivered by Admiral Yachts in 2003 and was fully refitted in 2016. She features five elegant cabins on the lower deck, whereas on the Main deck, she presents a vast sitting area with sofas and a separate dining section.