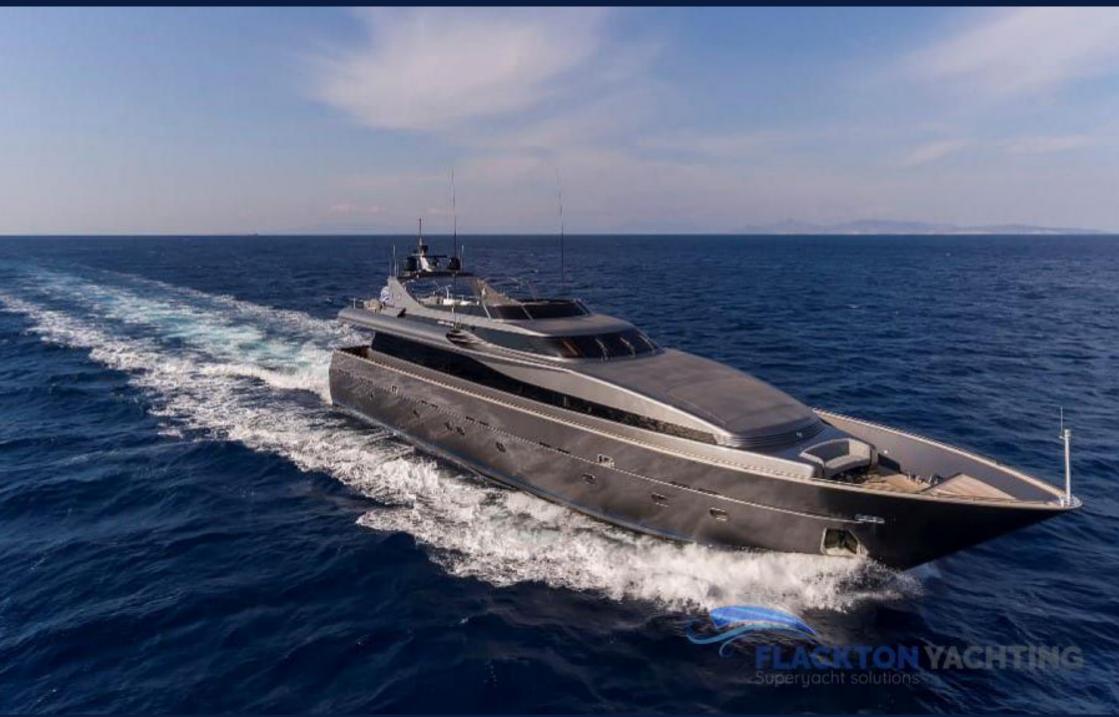

# **SUMMER DREAM | Admiral**

Summer Dreams was delivered by Admiral Yachts in 2003 and was fully refitted in 2016. She features five elegant cabins on the lower deck, whereas on the Main deck, she presents a vast sitting area with sofas and a separate dining section.