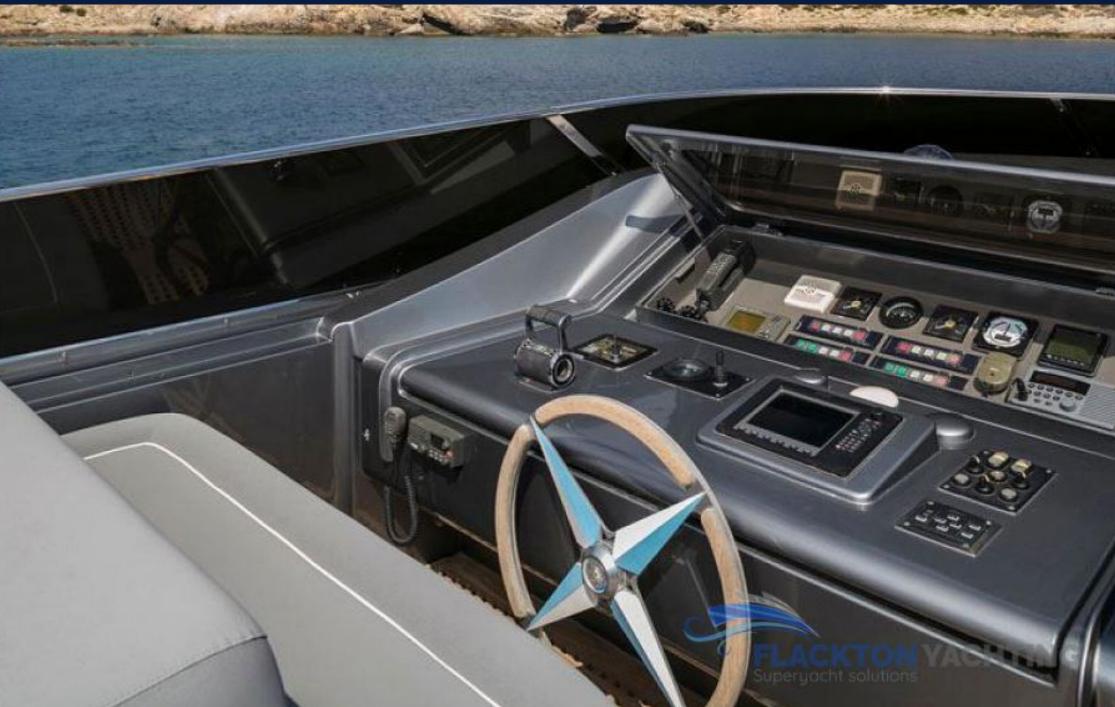

#### 1. FEATURES

Paint job 2016 -2017
New teak decks 2017
The flybridge was completely redone i.e. teak decks, external Furniture, bimini top etc.
New furniture in the saloon
New audio video
MTU W5 service extended