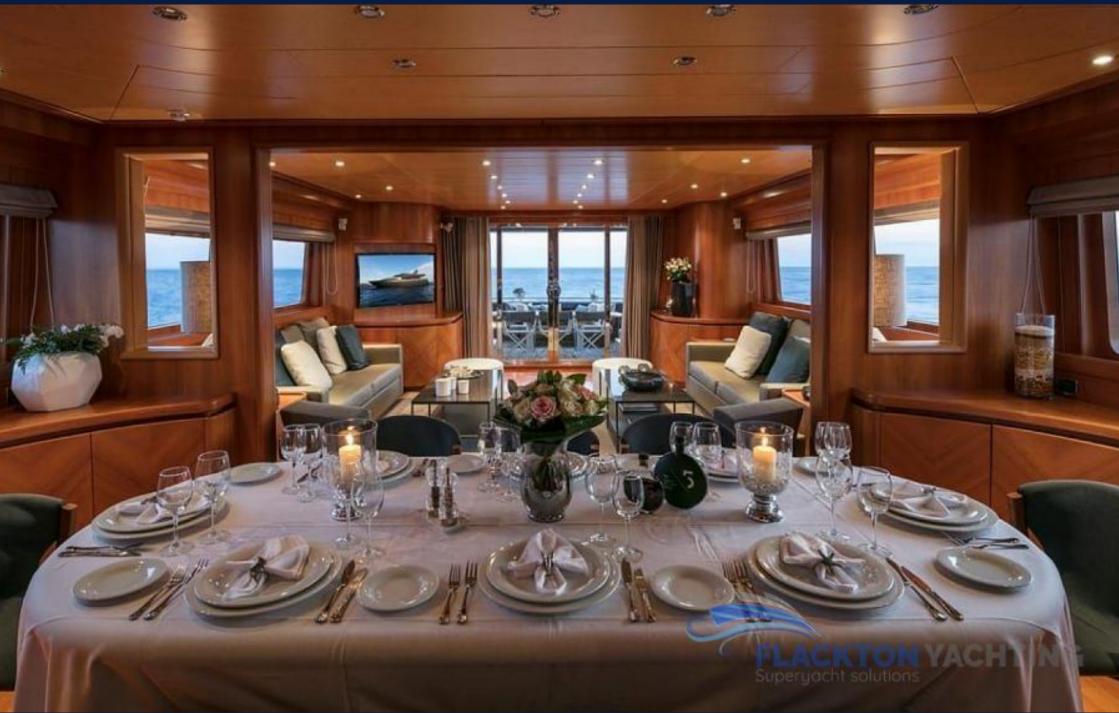

# **SUMMER DREAM | Admiral**

Summer Dreams was delivered by Admiral Yachts in 2003 and was fully refitted in 2016. She features five elegant cabins on the lower deck, whereas on the Main deck, she presents a vast sitting area with sofas and a separate dining section.