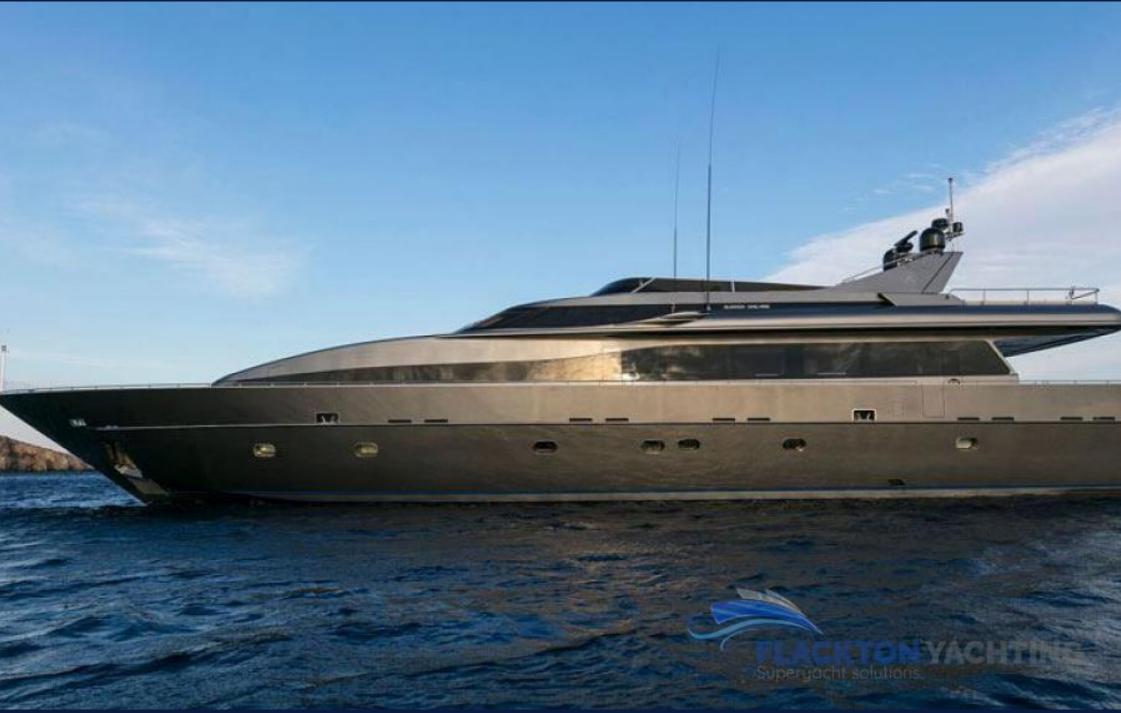

# **SUMMER DREAM | Admiral**

Summer Dreams was delivered by Admiral Yachts in 2003 and was fully refitted in 2016. She features five elegant cabins on the lower deck, whereas on the Main deck, she presents a vast sitting area with sofas and a separate dining section.