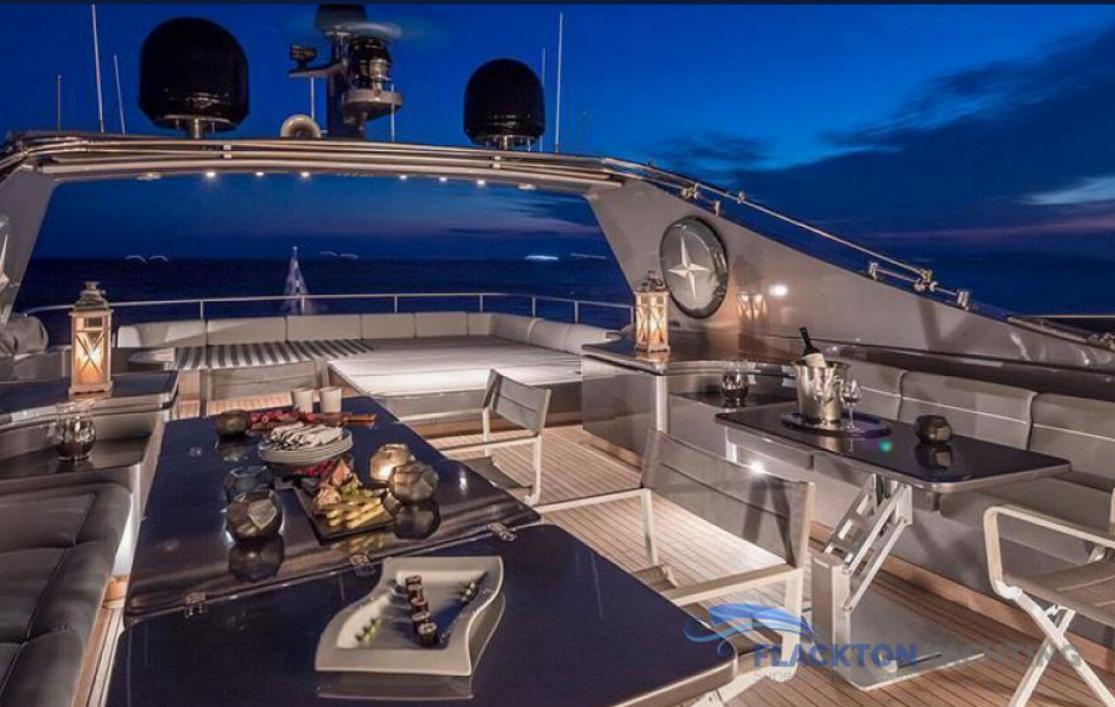

# **SUMMER DREAM | Admiral**

Summer Dreams was delivered by Admiral Yachts in 2003 and was fully refitted in 2016. She features five elegant cabins on the lower deck, whereas on the Main deck, she presents a vast sitting area with sofas and a separate dining section.