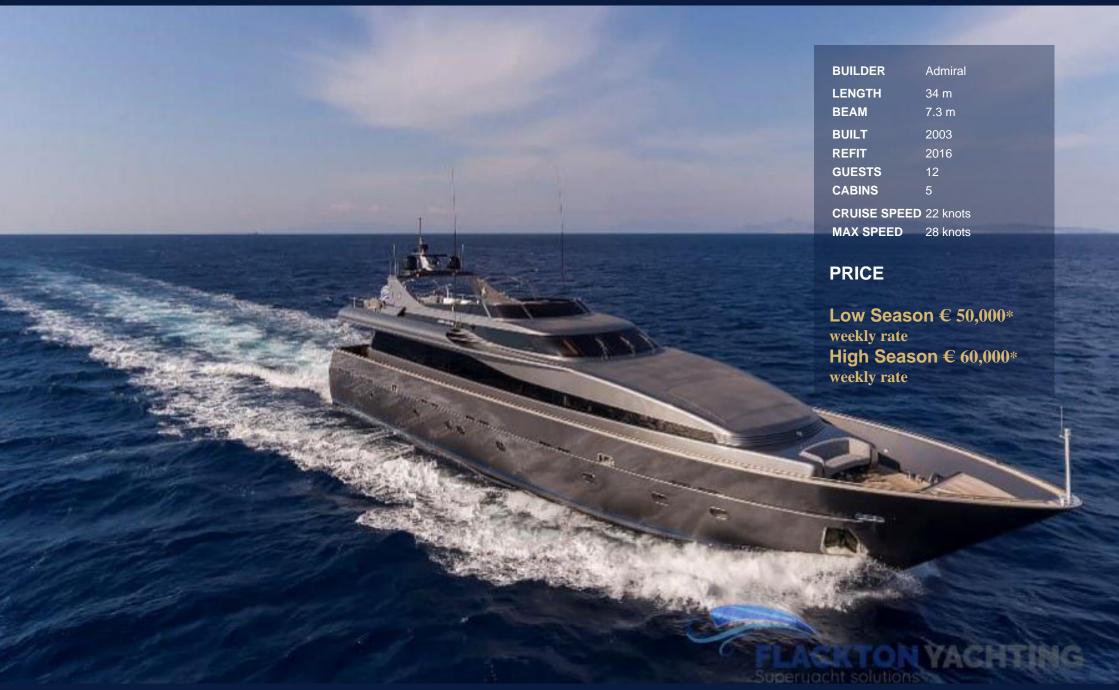

SUMMER DREAM | Admiral

FlacktonYachting.com © 2025 info@FlacktonYachting.com

# **SUMMER DREAM | Admiral**

Summer Dreams was delivered by Admiral Yachts in 2003 and was fully refitted in 2016. She features five elegant cabins on the lower deck, whereas on the Main deck, she presents a vast sitting area with sofas and a separate dining section.