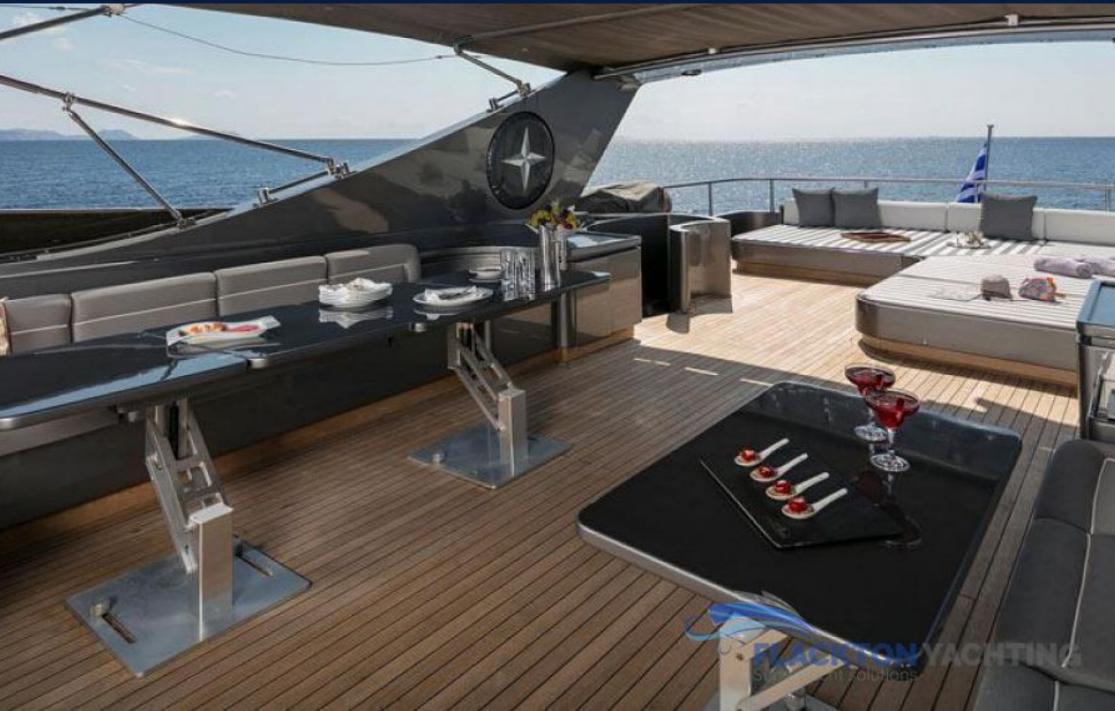

# **SUMMER DREAM | Admiral**

Summer Dreams was delivered by Admiral Yachts in 2003 and was fully refitted in 2016. She features five elegant cabins on the lower deck, whereas on the Main deck, she presents a vast sitting area with sofas and a separate dining section.

#### 1. FEATURES

Paint job 2016 -2017
New teak decks 2017
The flybridge was completely redone i.e. teak decks, external Furniture, bimini top etc.
New furniture in the saloon
New audio video
MTU W5 service extended