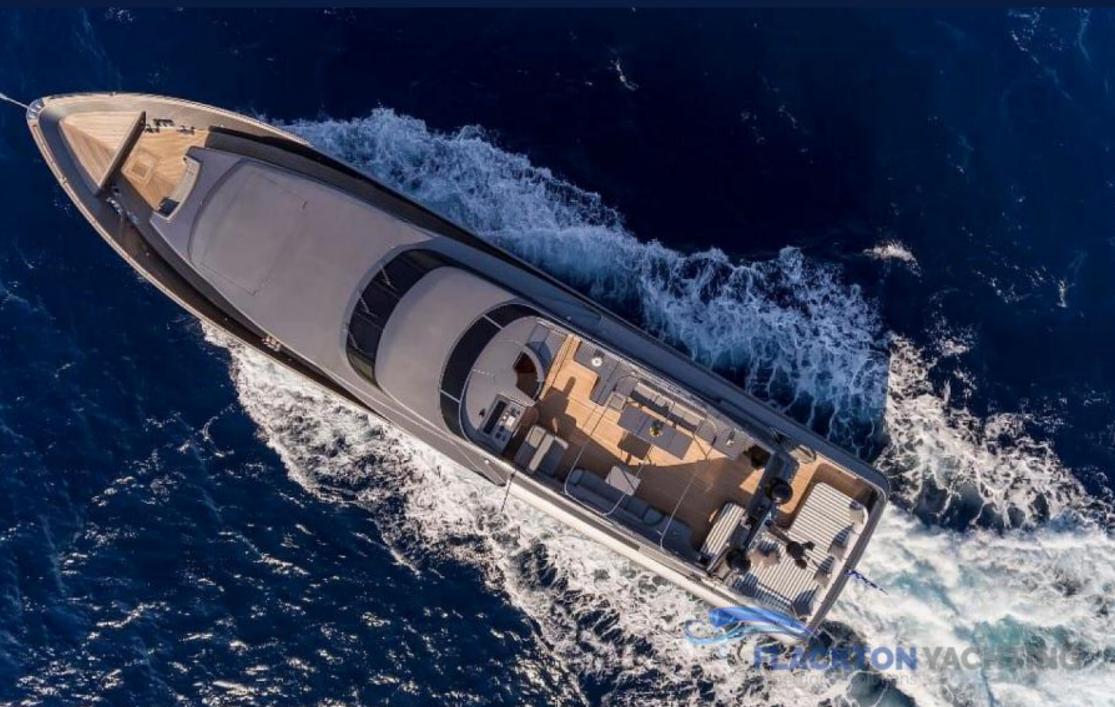

# **SUMMER DREAM | Admiral**

Summer Dreams was delivered by Admiral Yachts in 2003 and was fully refitted in 2016. She features five elegant cabins on the lower deck, whereas on the Main deck, she presents a vast sitting area with sofas and a separate dining section.