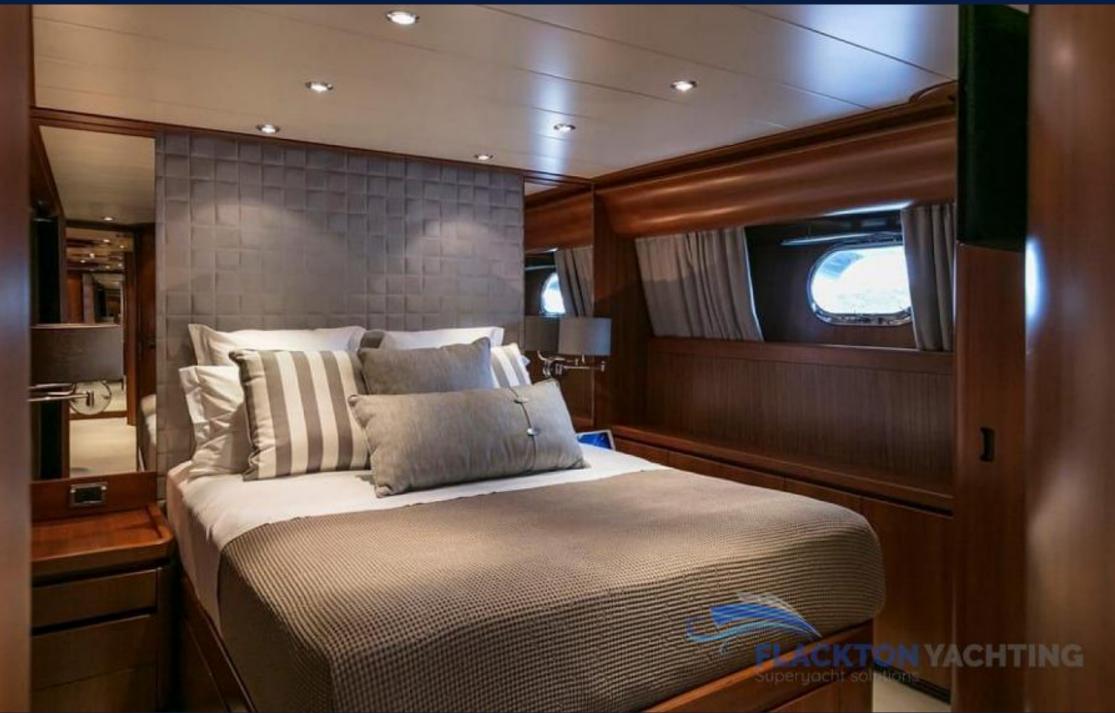

# **SUMMER DREAM | Admiral**

Summer Dreams was delivered by Admiral Yachts in 2003 and was fully refitted in 2016. She features five elegant cabins on the lower deck, whereas on the Main deck, she presents a vast sitting area with sofas and a separate dining section.