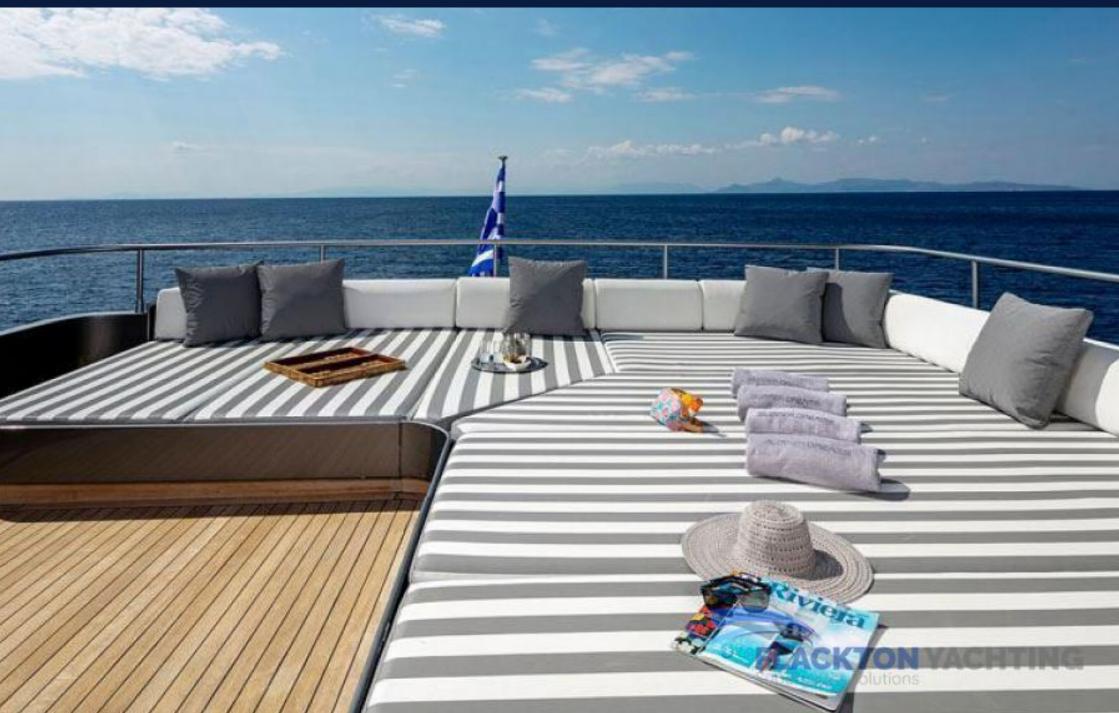

# **SUMMER DREAM | Admiral**

Summer Dreams was delivered by Admiral Yachts in 2003 and was fully refitted in 2016. She features five elegant cabins on the lower deck, whereas on the Main deck, she presents a vast sitting area with sofas and a separate dining section.