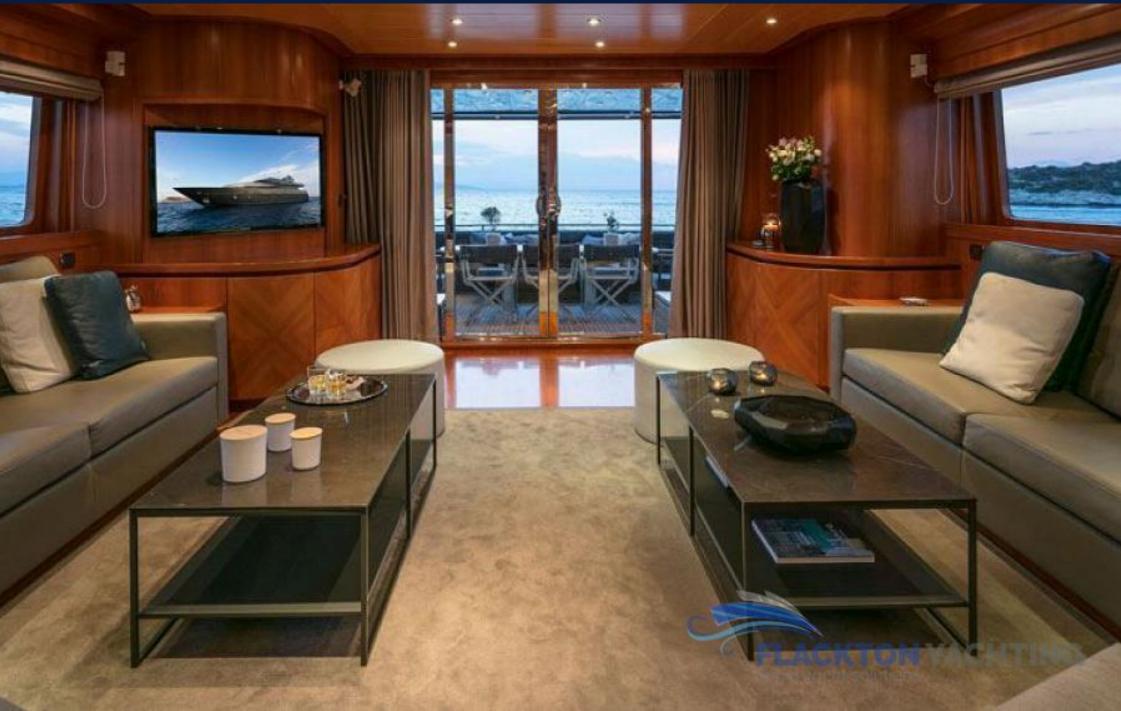

# **SUMMER DREAM | Admiral**

Summer Dreams was delivered by Admiral Yachts in 2003 and was fully refitted in 2016. She features five elegant cabins on the lower deck, whereas on the Main deck, she presents a vast sitting area with sofas and a separate dining section.

### 2. ENTERTAINMENT

Main Saloon
Samsung LED TV (New 2016)
QNAP media server (New 2016)
Control-4 HC-300 home controller (New 2016)
Control 4 4-zone amplifier (Fore-deck, sun-deck, aft-deck, saloon - New 2016)
Control-4 iPod dock (New 2016)
Marantz NR-1402 Amplifier