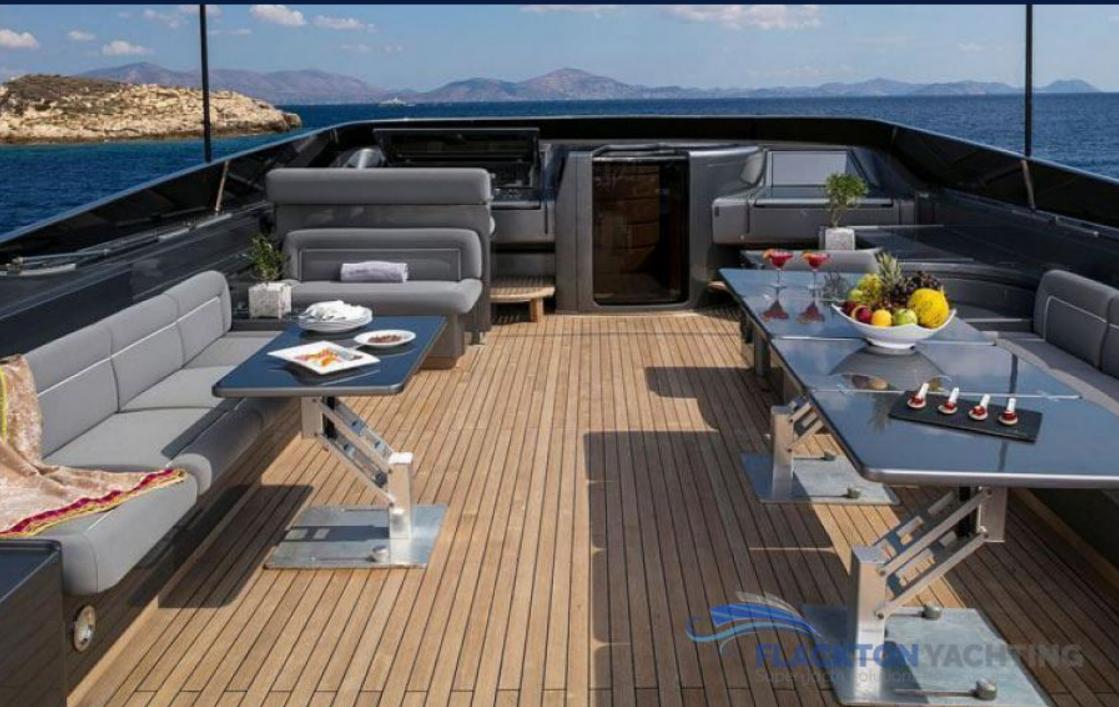

# **SUMMER DREAM | Admiral**

Summer Dreams was delivered by Admiral Yachts in 2003 and was fully refitted in 2016. She features five elegant cabins on the lower deck, whereas on the Main deck, she presents a vast sitting area with sofas and a separate dining section.