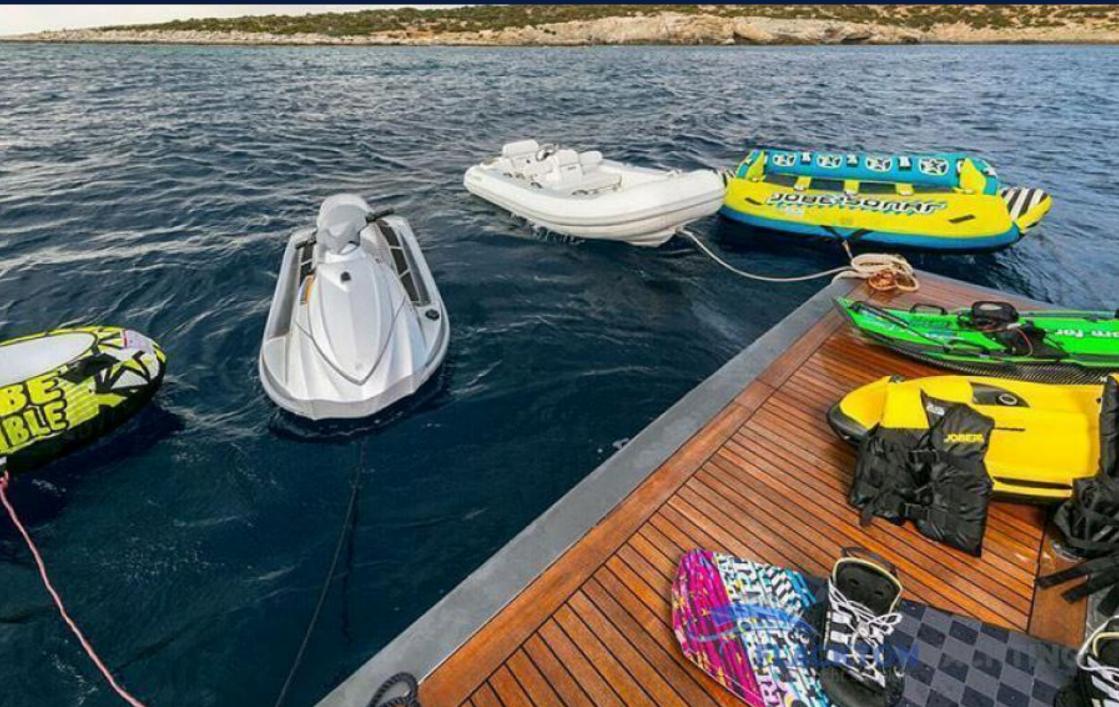

### 3. WATER TOYS

- a jet tender Williams 385 Turbojet
- a jet ski Yamaha, a Seabob water scooter
- a jetserf, wakeboard

Machinery

Engine Model - 2 X 2250 MTU 12V 396 TE 94 BHP