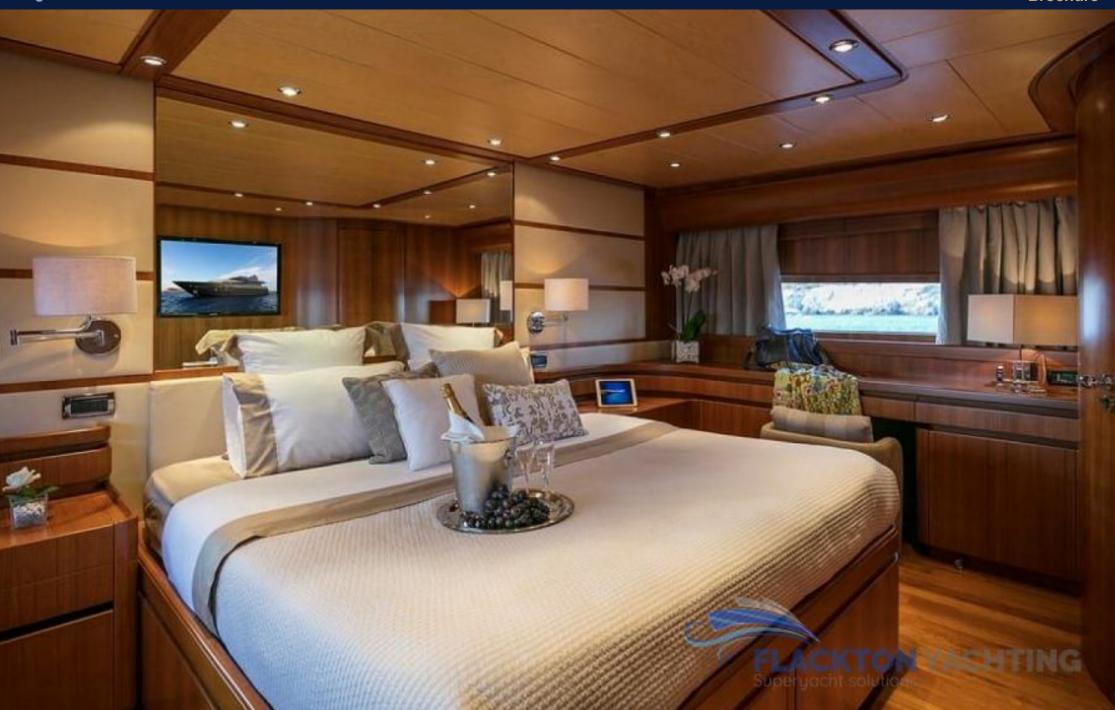

# **SUMMER DREAM | Admiral**

Summer Dreams was delivered by Admiral Yachts in 2003 and was fully refitted in 2016. She features five elegant cabins on the lower deck, whereas on the Main deck, she presents a vast sitting area with sofas and a separate dining section.