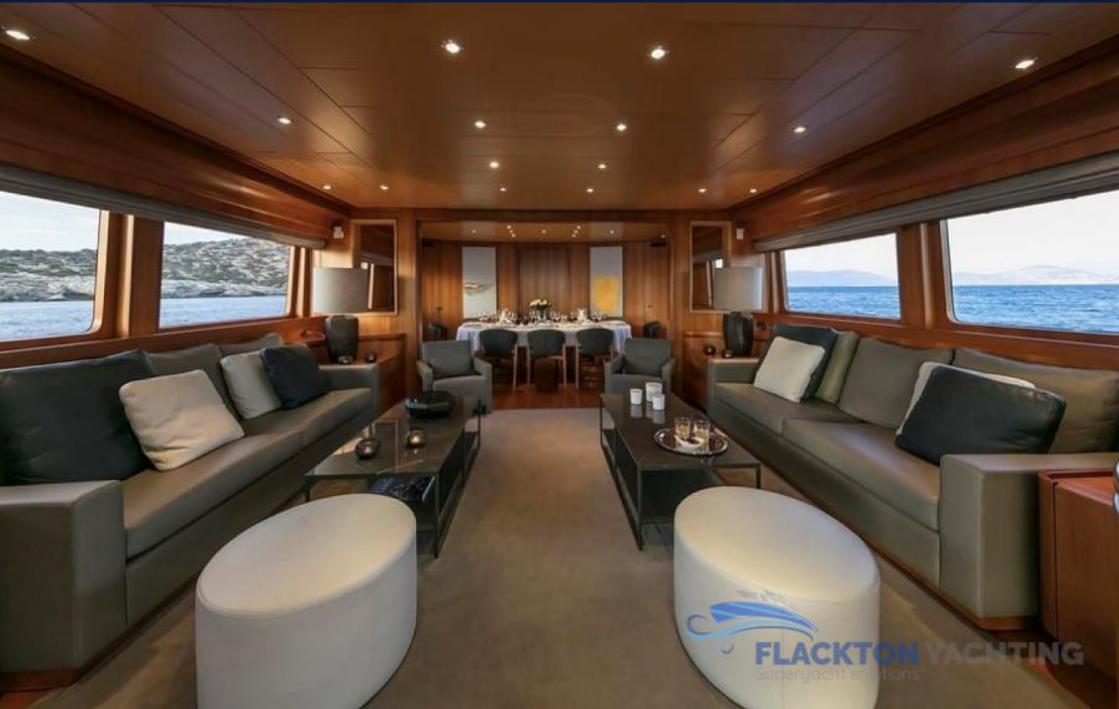

# **SUMMER DREAM | Admiral**

Summer Dreams was delivered by Admiral Yachts in 2003 and was fully refitted in 2016. She features five elegant cabins on the lower deck, whereas on the Main deck, she presents a vast sitting area with sofas and a separate dining section.

#### 1. FEATURES

Paint job 2016 -2017
New teak decks 2017
The flybridge was completely redone i.e. teak decks, external Furniture, bimini top etc.
New furniture in the saloon
New audio video
MTU W5 service extended