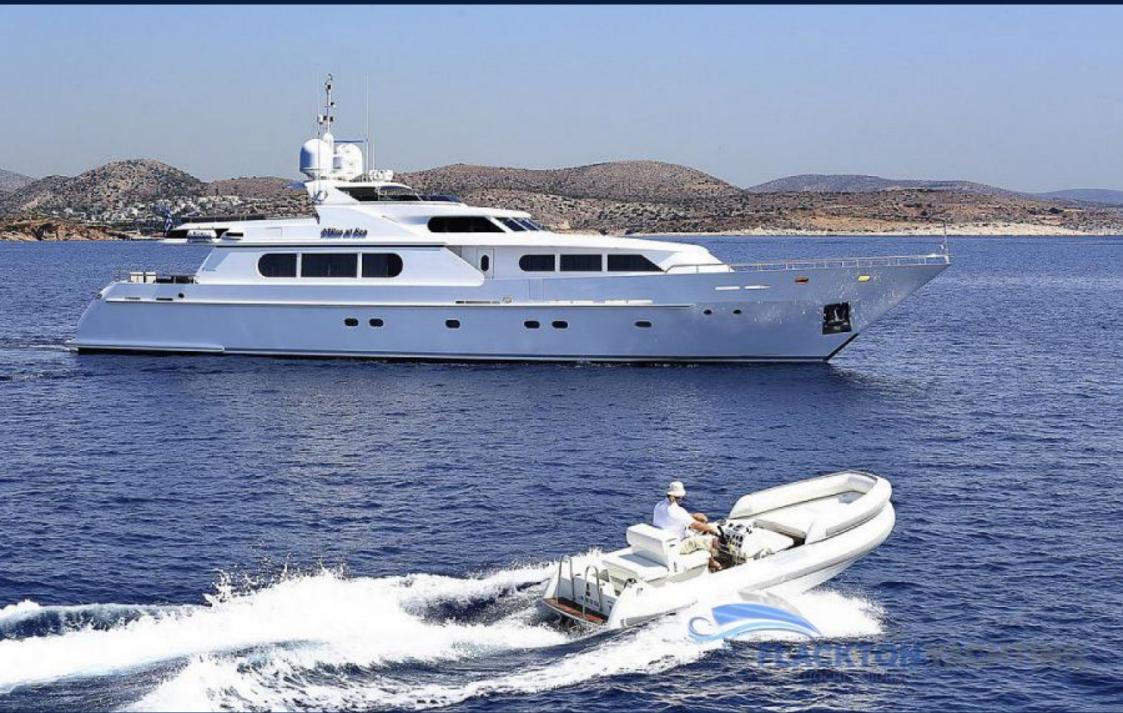

# MILOS AT SEA | Codecasa

Milos at sea beautiful 35m, delivered in 2000 by Codecasa yacht and last refitted in 2015, features four elegant cabins, along with a generous aft deck ideal for fancy breakfasts or romantic dinners! The more active guests, will definitely enjoy the full list of water toys that are available onboard including SEABOB!

### 4. WATER TOYS

1 x 16ft Diesel jet tender Castoldi 125hp. Water skis. Wake board. Knee board. Paddle board. 2 x Sea bobs. 2 x Kayaks (2 person).

Snorkeling, fishing gear and various towable toys.