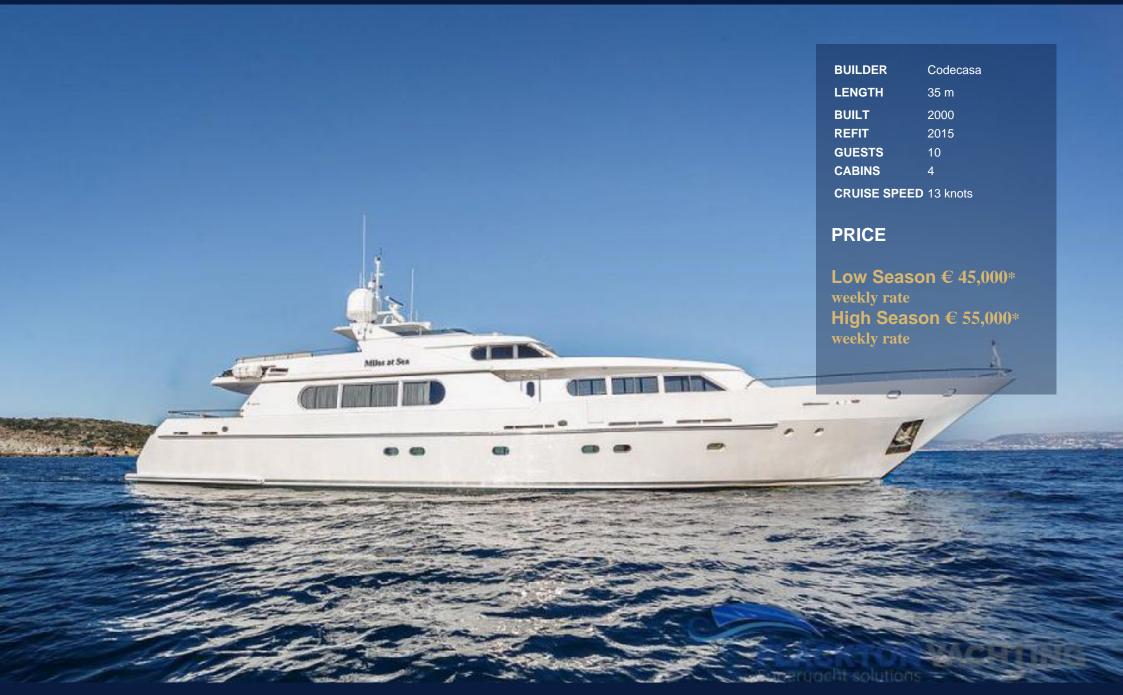

# MILOS AT SEA | Codecasa

Milos at sea beautiful 35m, delivered in 2000 by Codecasa yacht and last refitted in 2015, features four elegant cabins, along with a generous aft deck ideal for fancy breakfasts or romantic dinners! The more active guests, will definitely enjoy the full list of water toys that are available onboard including SEABOB!

#### **5. SPECIFICATIONS**

LOCATION - ATHENS - GREECE:
Construction:
Builder - CODECASA
Machinery:
Engine Model - 2 X 3412-C CATERPILLAR

Generators - 2 X KOHLER 55KW