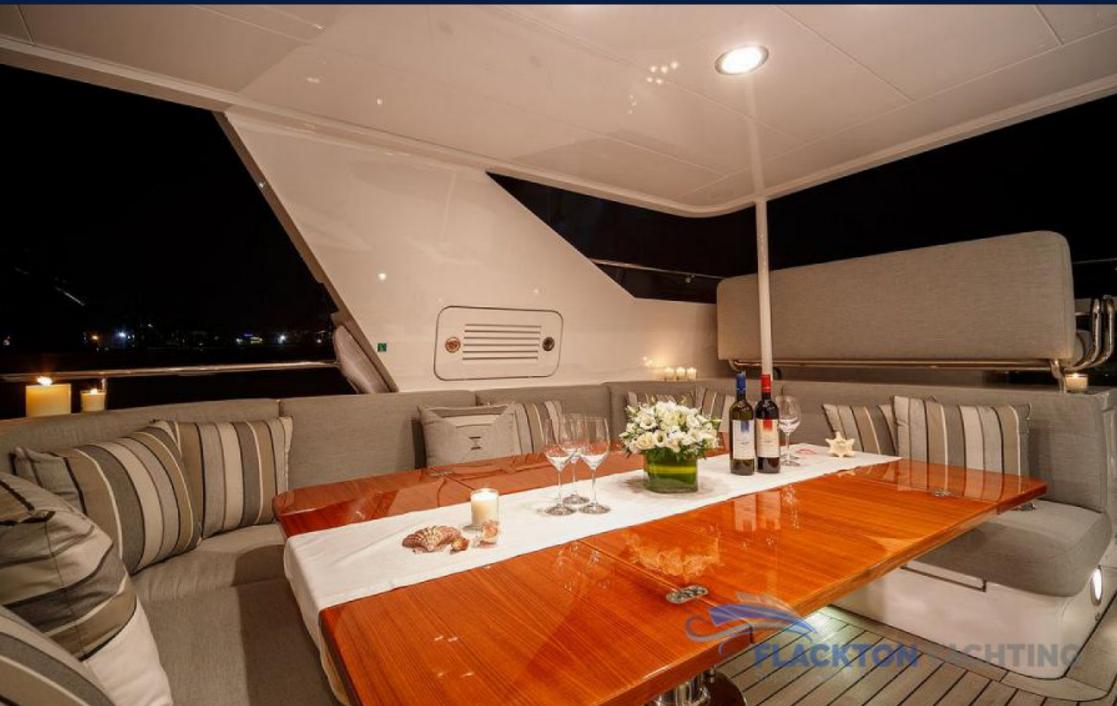

# MILOS AT SEA | Codecasa

Milos at sea beautiful 35m, delivered in 2000 by Codecasa yacht and last refitted in 2015, features four elegant cabins, along with a generous aft deck ideal for fancy breakfasts or romantic dinners! The more active guests, will definitely enjoy the full list of water toys that are available onboard including SEABOB!