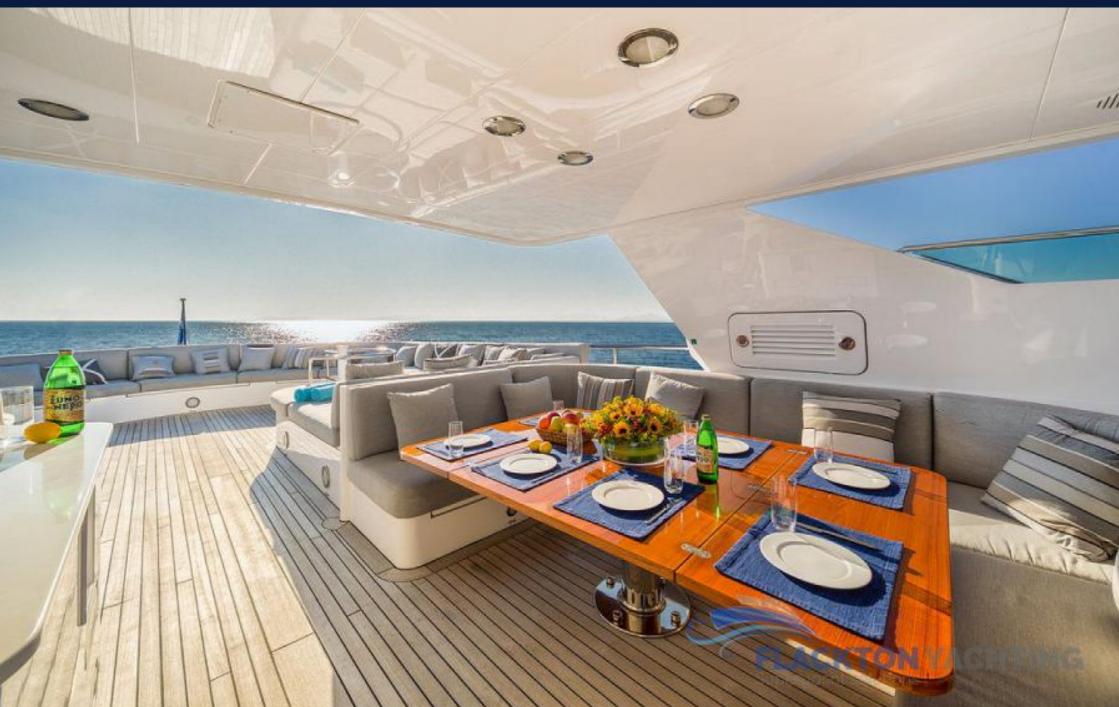

# MILOS AT SEA | Codecasa

Milos at sea beautiful 35m, delivered in 2000 by Codecasa yacht and last refitted in 2015, features four elegant cabins, along with a generous aft deck ideal for fancy breakfasts or romantic dinners! The more active guests, will definitely enjoy the full list of water toys that are available onboard including SEABOB!