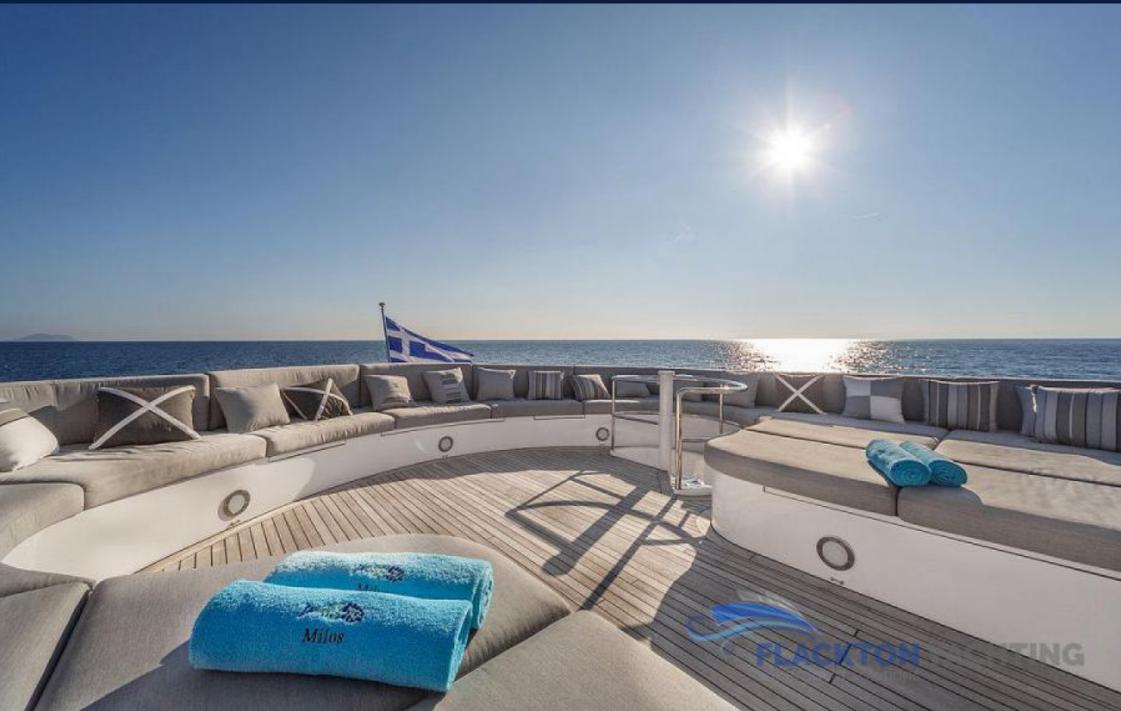

# MILOS AT SEA | Codecasa

Milos at sea beautiful 35m, delivered in 2000 by Codecasa yacht and last refitted in 2015, features four elegant cabins, along with a generous aft deck ideal for fancy breakfasts or romantic dinners! The more active guests, will definitely enjoy the full list of water toys that are available onboard including SEABOB!