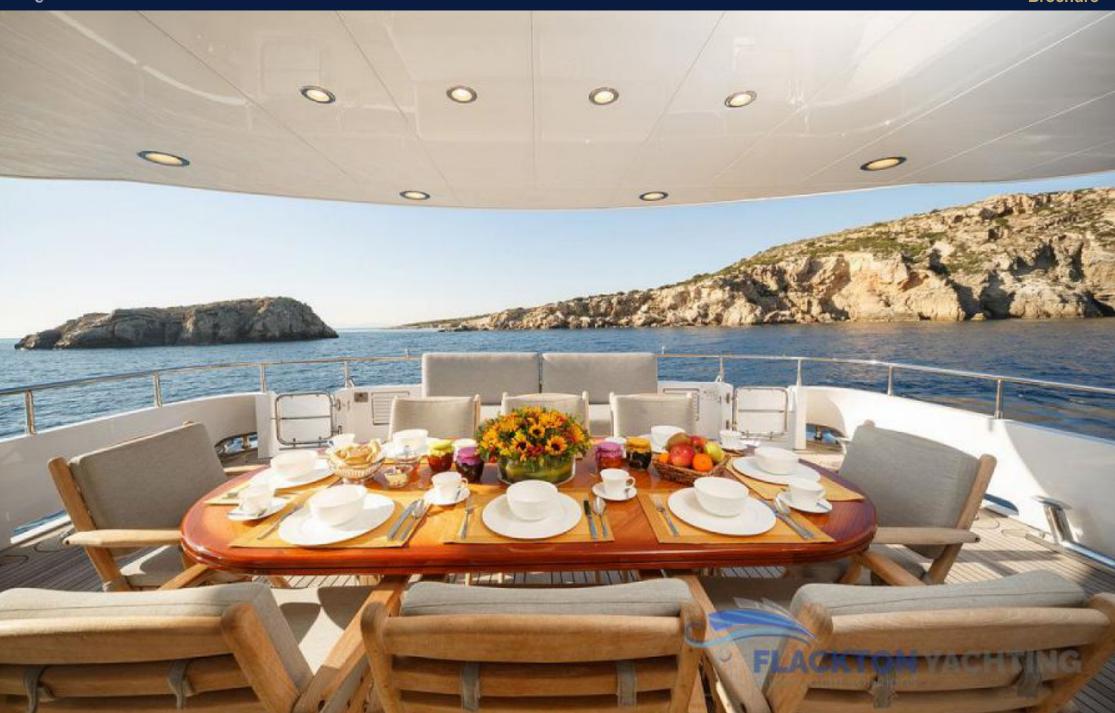

# MILOS AT SEA | Codecasa

Milos at sea beautiful 35m, delivered in 2000 by Codecasa yacht and last refitted in 2015, features four elegant cabins, along with a generous aft deck ideal for fancy breakfasts or romantic dinners! The more active guests, will definitely enjoy the full list of water toys that are available onboard including SEABOB!