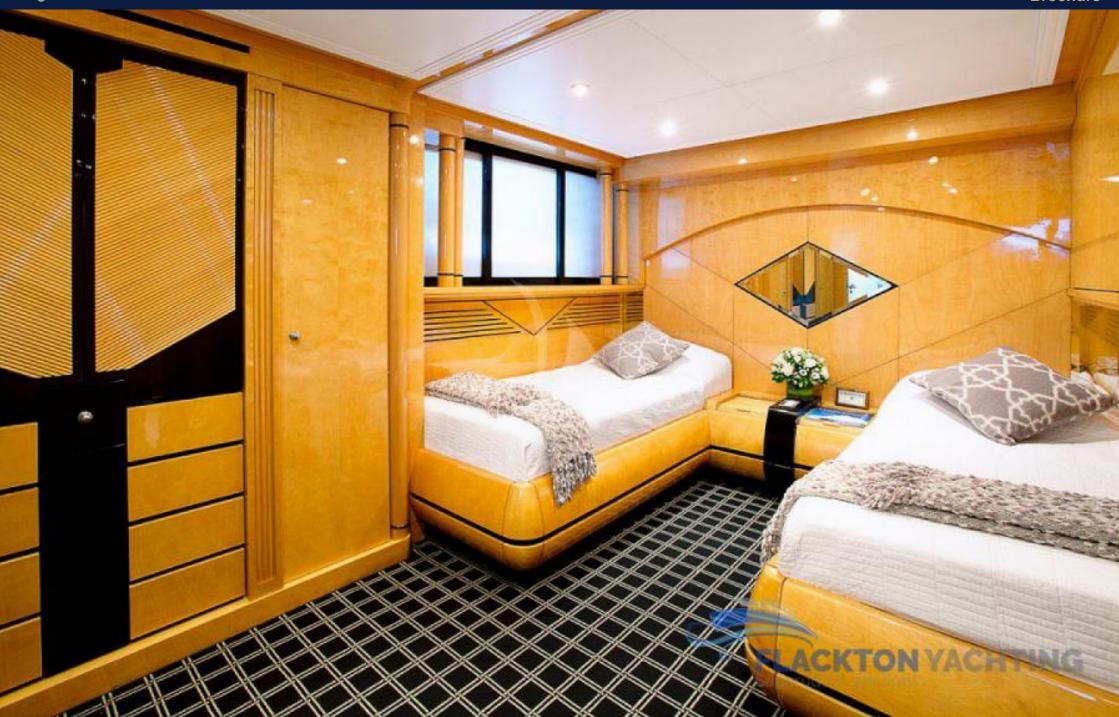

#### 1. ACCOMMODATION

She can accommodate 10 Guests in 4 Luxurious cabins: One full beam Master cabin on the main deck, one VIP cabin on the lower deck with King size bed and two cabins with twin beds on the lower deck with a Pullman berth each, with all cabins en-suite facilities