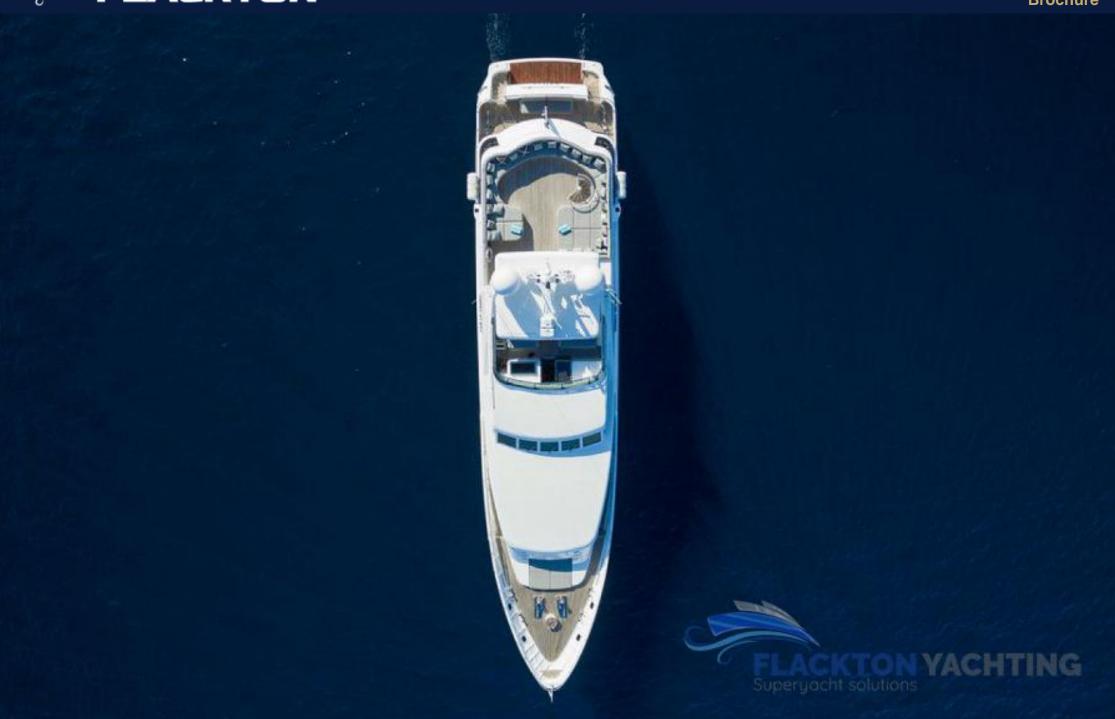

# MILOS AT SEA | Codecasa

Milos at sea beautiful 35m, delivered in 2000 by Codecasa yacht and last refitted in 2015, features four elegant cabins, along with a generous aft deck ideal for fancy breakfasts or romantic dinners! The more active guests, will definitely enjoy the full list of water toys that are available onboard including SEABOB!