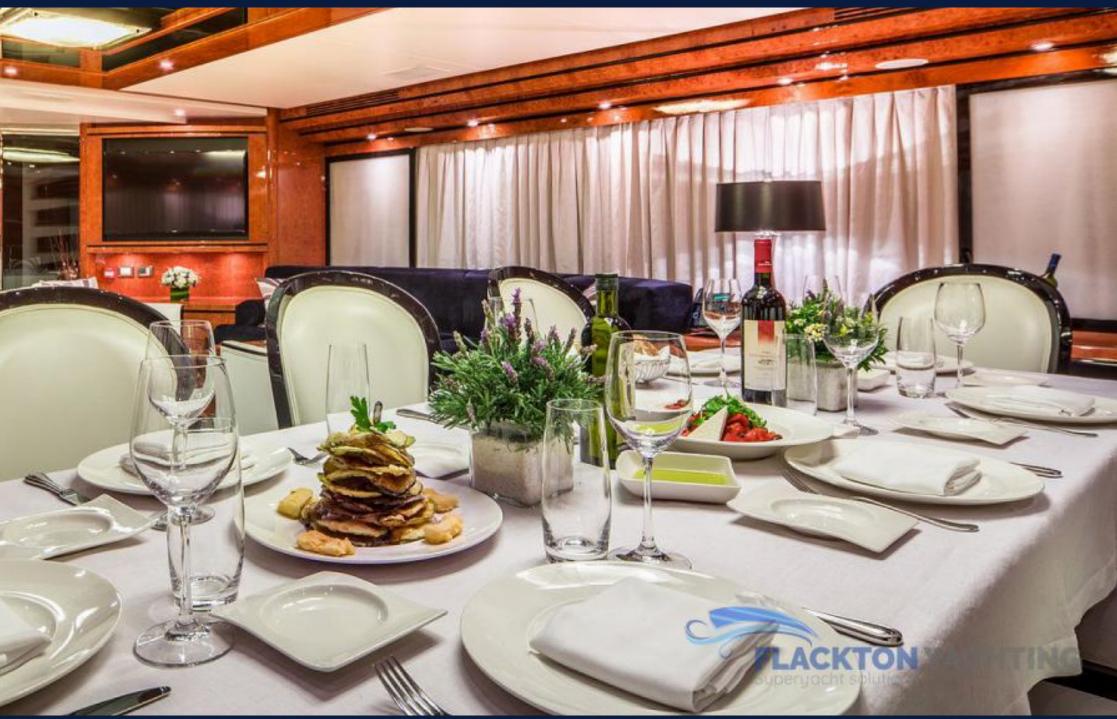

# MILOS AT SEA | Codecasa

Milos at sea beautiful 35m, delivered in 2000 by Codecasa yacht and last refitted in 2015, features four elegant cabins, along with a generous aft deck ideal for fancy breakfasts or romantic dinners! The more active guests, will definitely enjoy the full list of water toys that are available onboard including SEABOB!

### 3. ENTERTAINMENT

Samsung Flat Screen TV Denon Surround Sound Receiver Sony 3D Blue Ray DVD Player NovaBox 3D Satellite receiver Crestron Touch Screen Console Mini iPad AV & Shades Controller Wifi