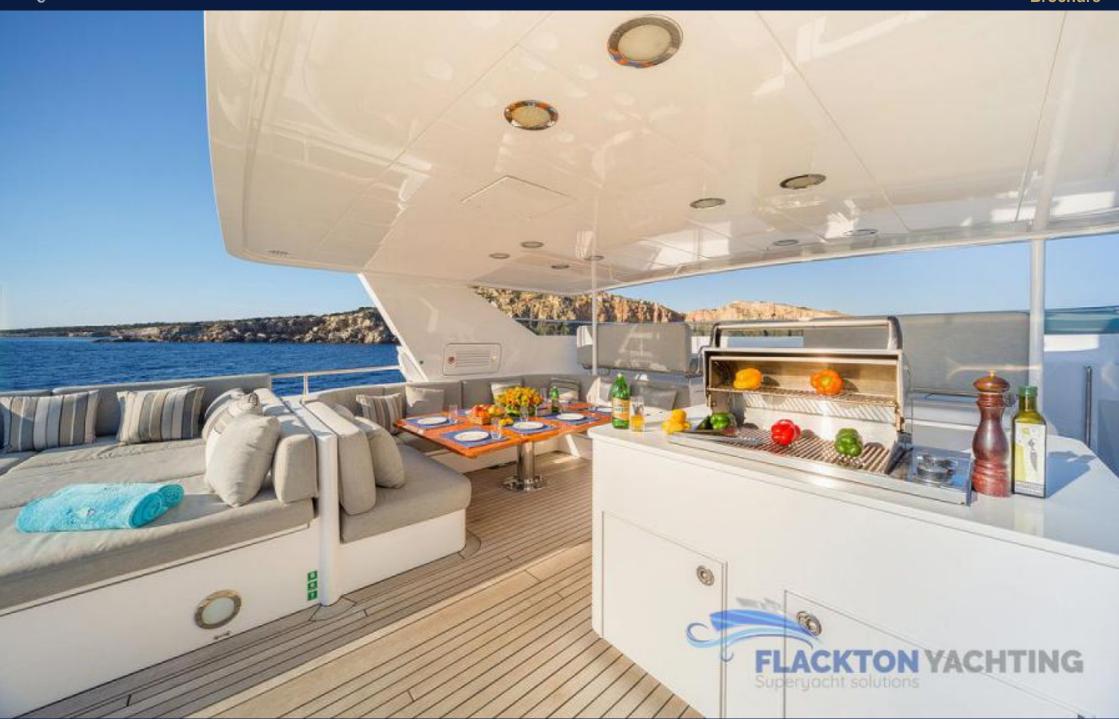

# MILOS AT SEA | Codecasa

Milos at sea beautiful 35m, delivered in 2000 by Codecasa yacht and last refitted in 2015, features four elegant cabins, along with a generous aft deck ideal for fancy breakfasts or romantic dinners! The more active guests, will definitely enjoy the full list of water toys that are available onboard including SEABOB!

### 4. WATER TOYS

1 x 16ft Diesel jet tender Castoldi 125hp. Water skis. Wake board. Knee board. Paddle board. 2 x Sea bobs. 2 x Kayaks (2 person).

Snorkeling, fishing gear and various towable toys.