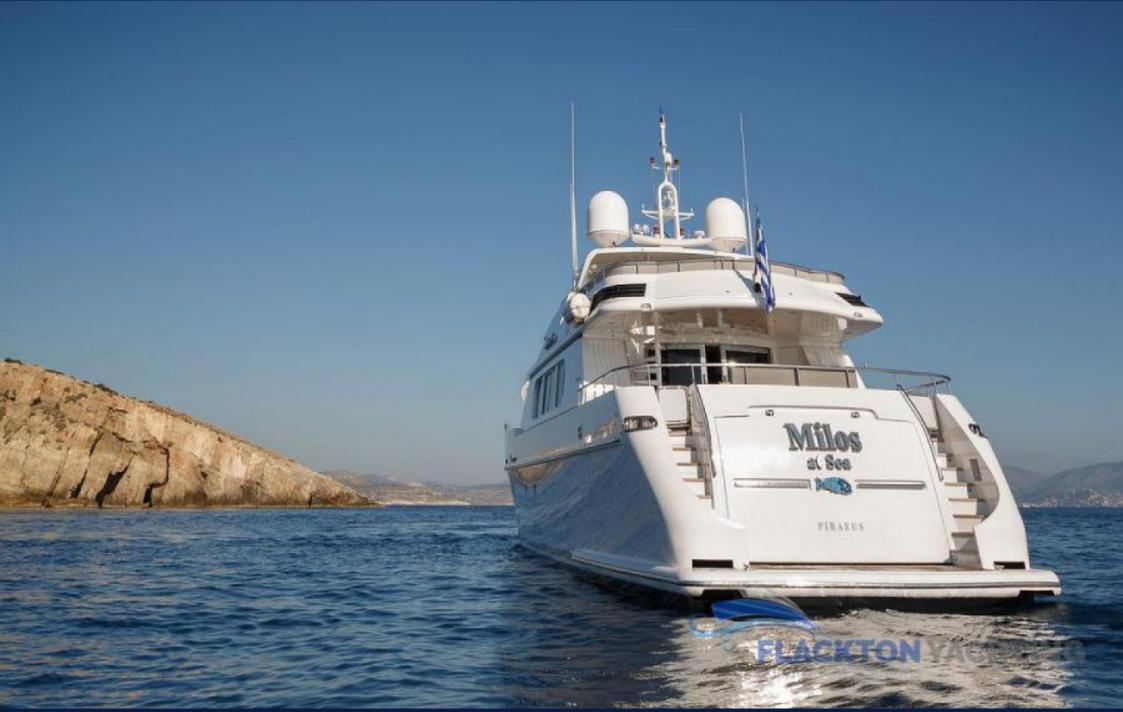

# MILOS AT SEA | Codecasa

Milos at sea beautiful 35m, delivered in 2000 by Codecasa yacht and last refitted in 2015, features four elegant cabins, along with a generous aft deck ideal for fancy breakfasts or romantic dinners! The more active guests, will definitely enjoy the full list of water toys that are available onboard including SEABOB!