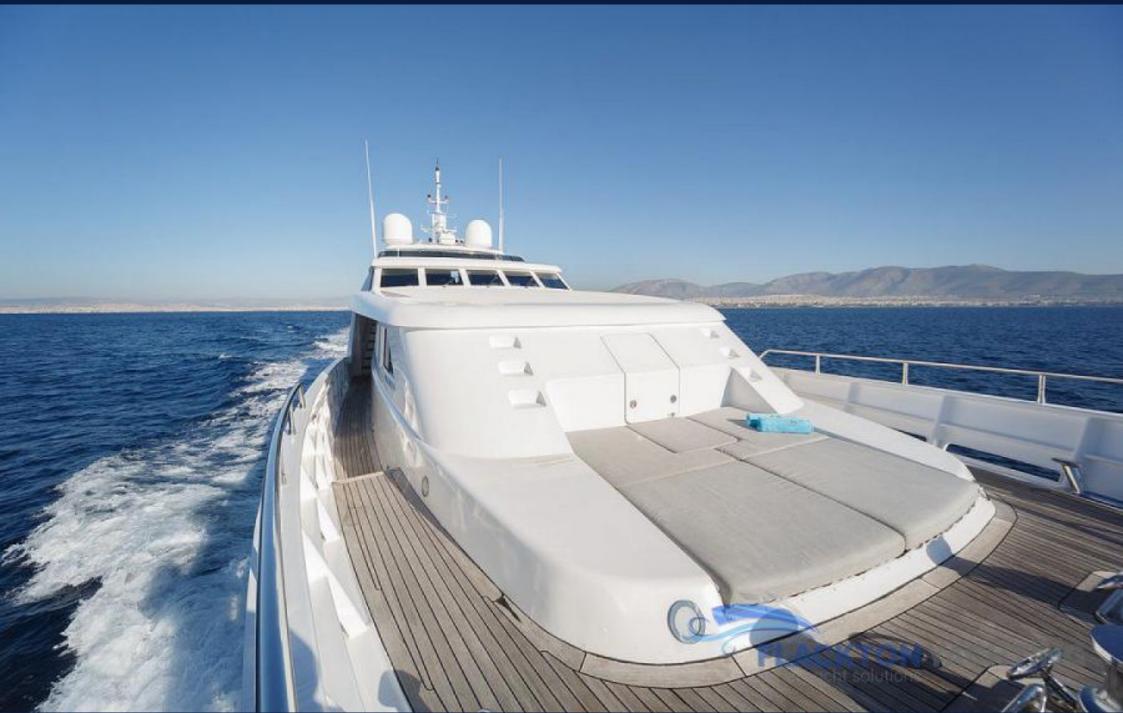

# MILOS AT SEA | Codecasa

Milos at sea beautiful 35m, delivered in 2000 by Codecasa yacht and last refitted in 2015, features four elegant cabins, along with a generous aft deck ideal for fancy breakfasts or romantic dinners! The more active guests, will definitely enjoy the full list of water toys that are available onboard including SEABOB!