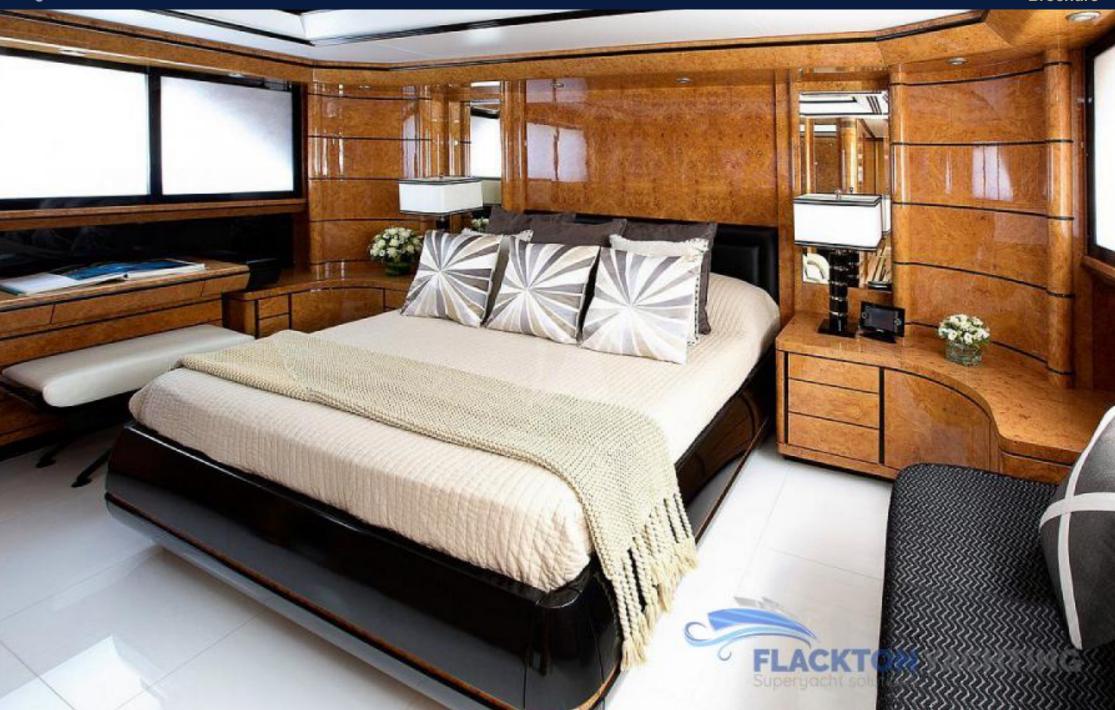

#### 1. ACCOMMODATION

She can accommodate 10 Guests in 4 Luxurious cabins: One full beam Master cabin on the main deck, one VIP cabin on the lower deck with King size bed and two cabins with twin beds on the lower deck with a Pullman berth each, with all cabins en-suite facilities