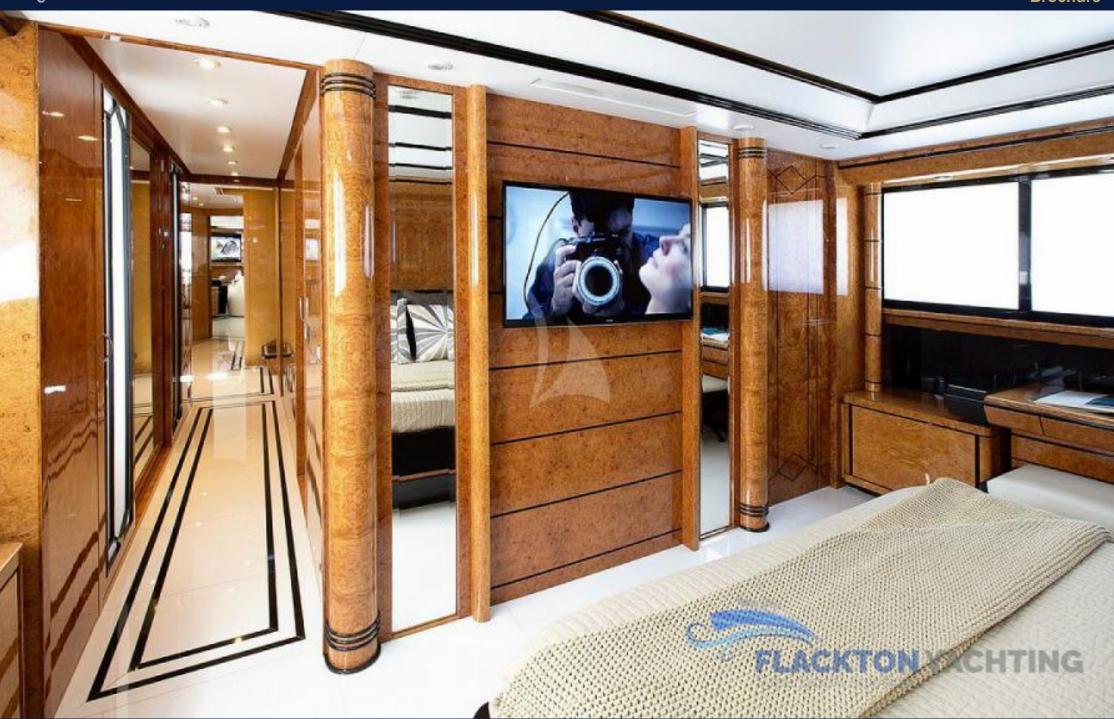

#### 1. ACCOMMODATION

She can accommodate 10 Guests in 4 Luxurious cabins: One full beam Master cabin on the main deck, one VIP cabin on the lower deck with King size bed and two cabins with twin beds on the lower deck with a Pullman berth each, with all cabins en-suite facilities