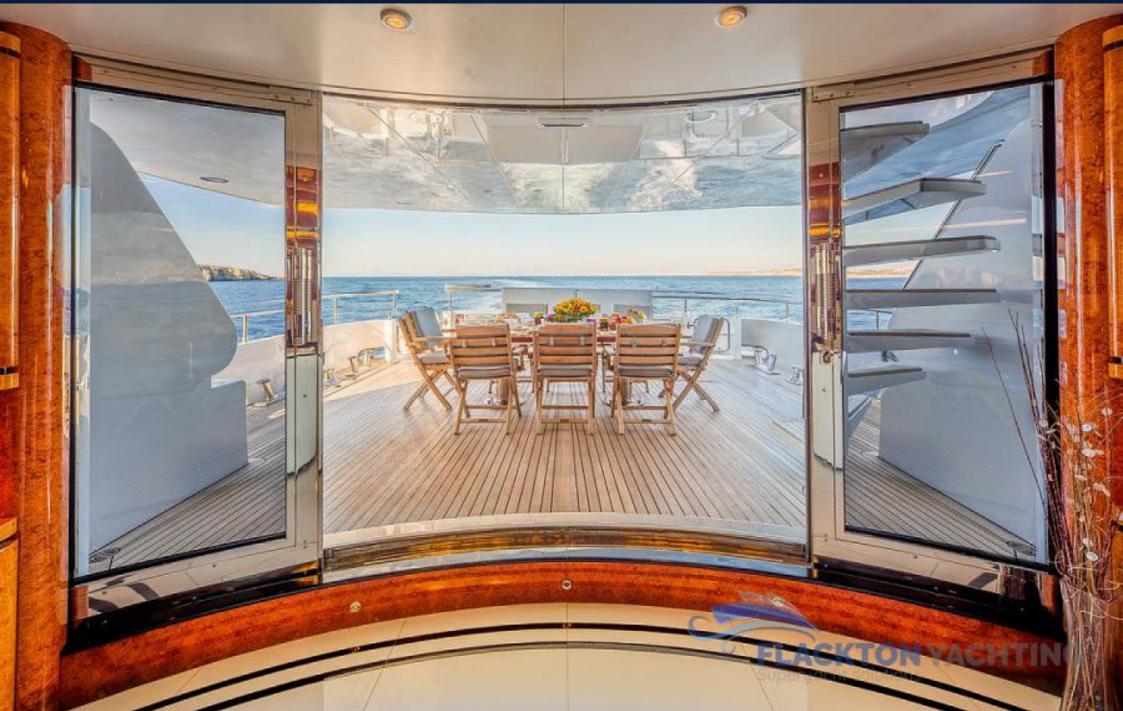

# MILOS AT SEA | Codecasa

Milos at sea beautiful 35m, delivered in 2000 by Codecasa yacht and last refitted in 2015, features four elegant cabins, along with a generous aft deck ideal for fancy breakfasts or romantic dinners! The more active guests, will definitely enjoy the full list of water toys that are available onboard including SEABOB!