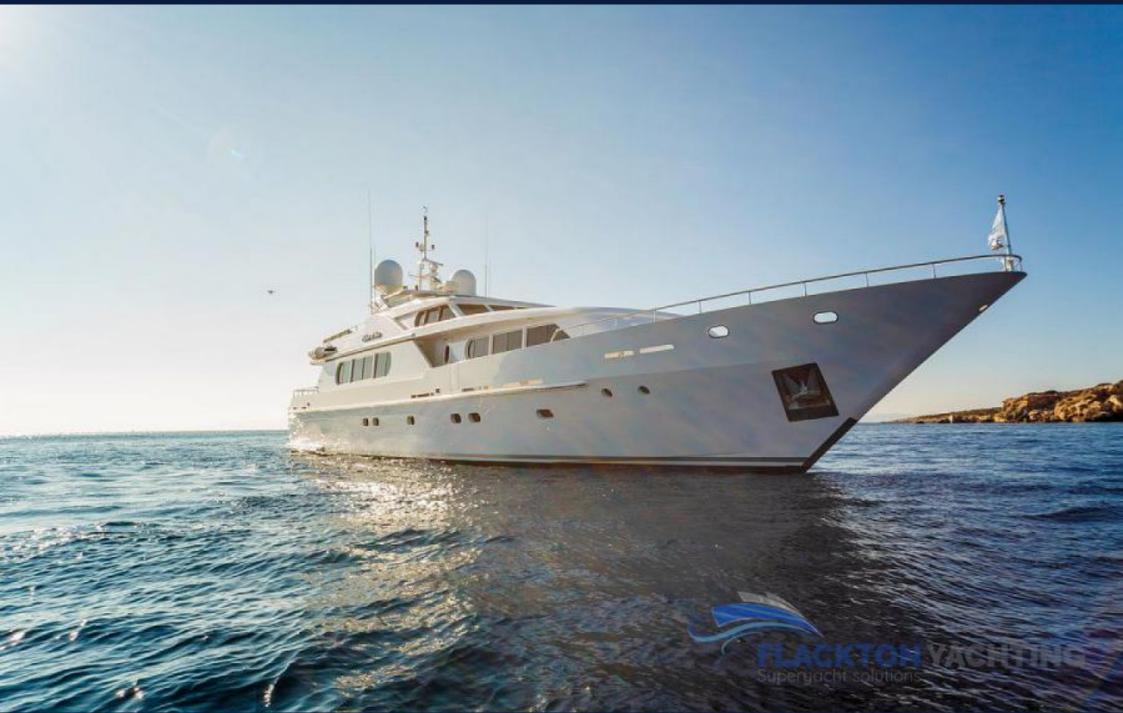

# MILOS AT SEA | Codecasa

Milos at sea beautiful 35m, delivered in 2000 by Codecasa yacht and last refitted in 2015, features four elegant cabins, along with a generous aft deck ideal for fancy breakfasts or romantic dinners! The more active guests, will definitely enjoy the full list of water toys that are available onboard including SEABOB!