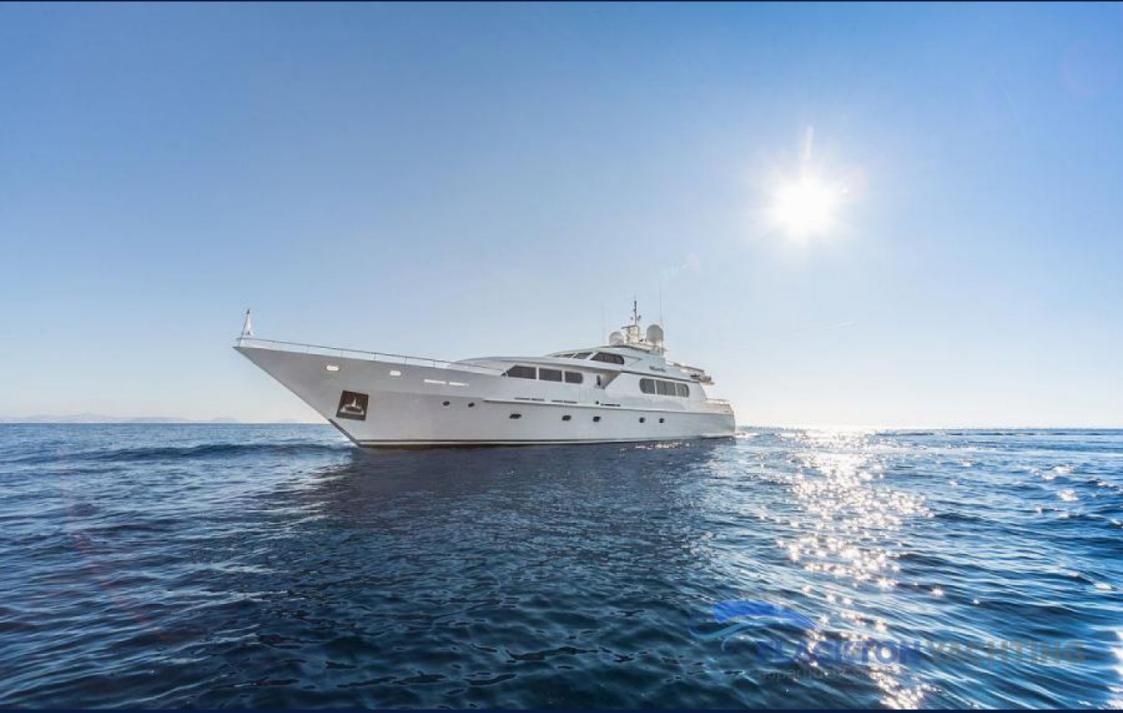

# MILOS AT SEA | Codecasa

Milos at sea beautiful 35m, delivered in 2000 by Codecasa yacht and last refitted in 2015, features four elegant cabins, along with a generous aft deck ideal for fancy breakfasts or romantic dinners! The more active guests, will definitely enjoy the full list of water toys that are available onboard including SEABOB!