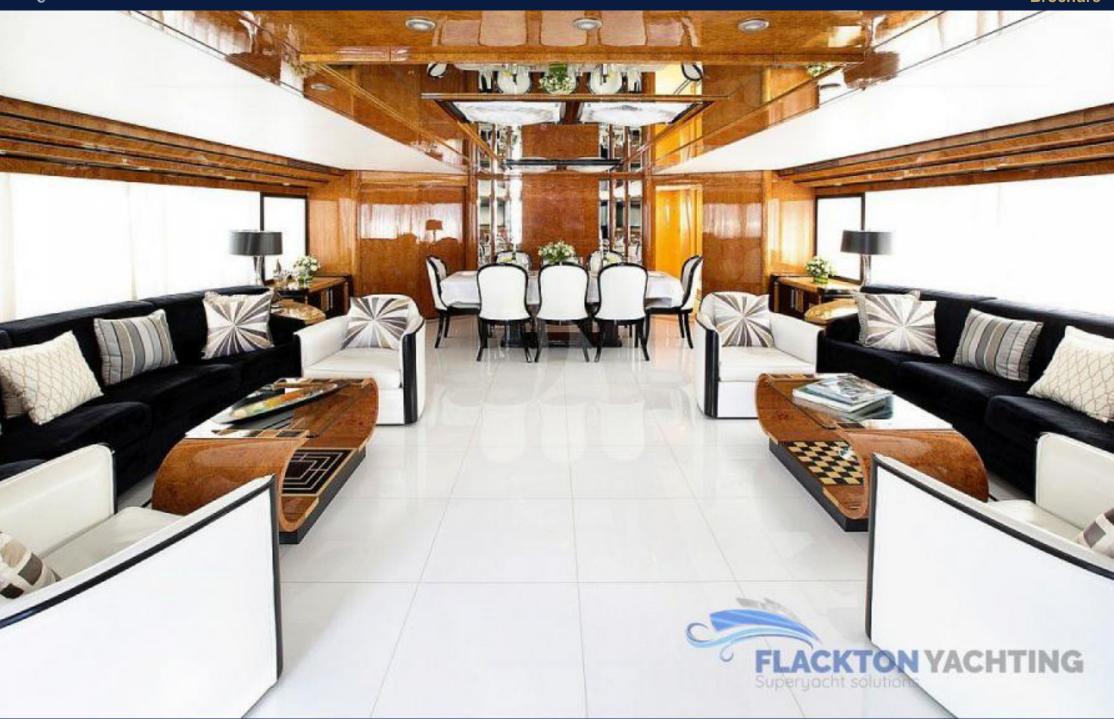

# MILOS AT SEA | Codecasa

Milos at sea beautiful 35m, delivered in 2000 by Codecasa yacht and last refitted in 2015, features four elegant cabins, along with a generous aft deck ideal for fancy breakfasts or romantic dinners! The more active guests, will definitely enjoy the full list of water toys that are available onboard including SEABOB!

#### 1. ACCOMMODATION

She can accommodate 10 Guests in 4 Luxurious cabins: One full beam Master cabin on the main deck, one VIP cabin on the lower deck with King size bed and two cabins with twin beds on the lower deck with a Pullman berth each, with all cabins en-suite facilities