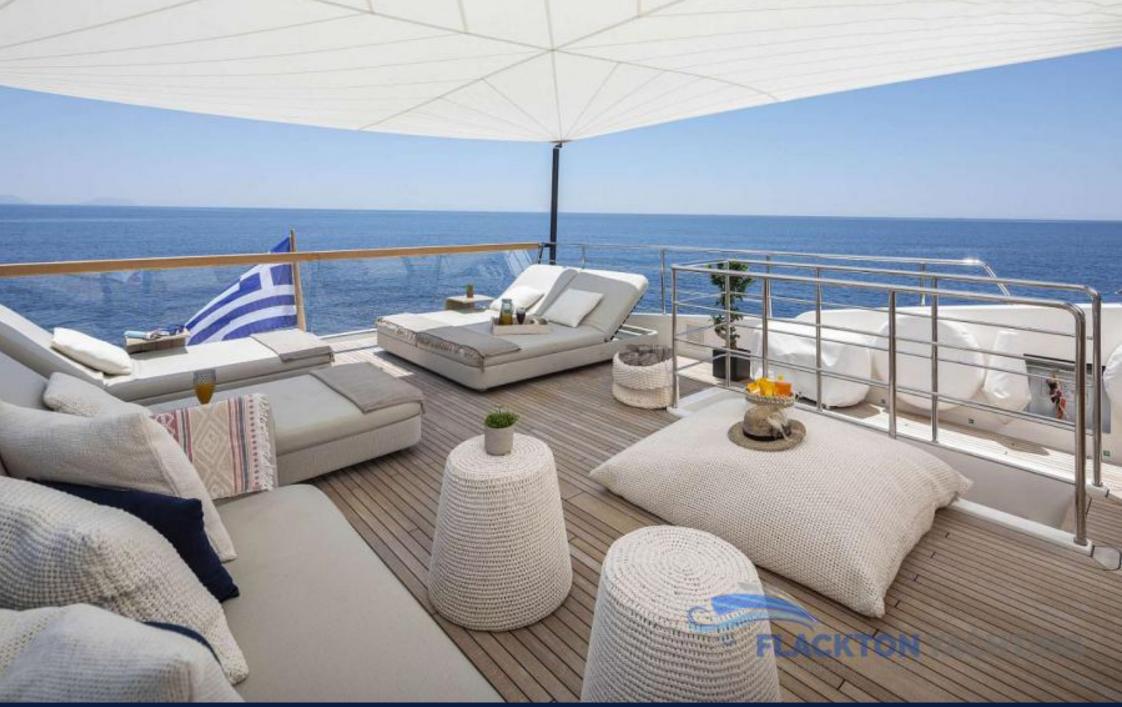

#### **DINAIA | Sanlorenzo**

Delivered in 2018 by San Lorenzo yachts. Dinaia yacht has a beautiful elegant interior and an amazing large sundeck and the guests can enjoy relaxing moments under the sun.

She is the perfect yacht for vacation and summertime cruising in Greek islands with your friends or your family.