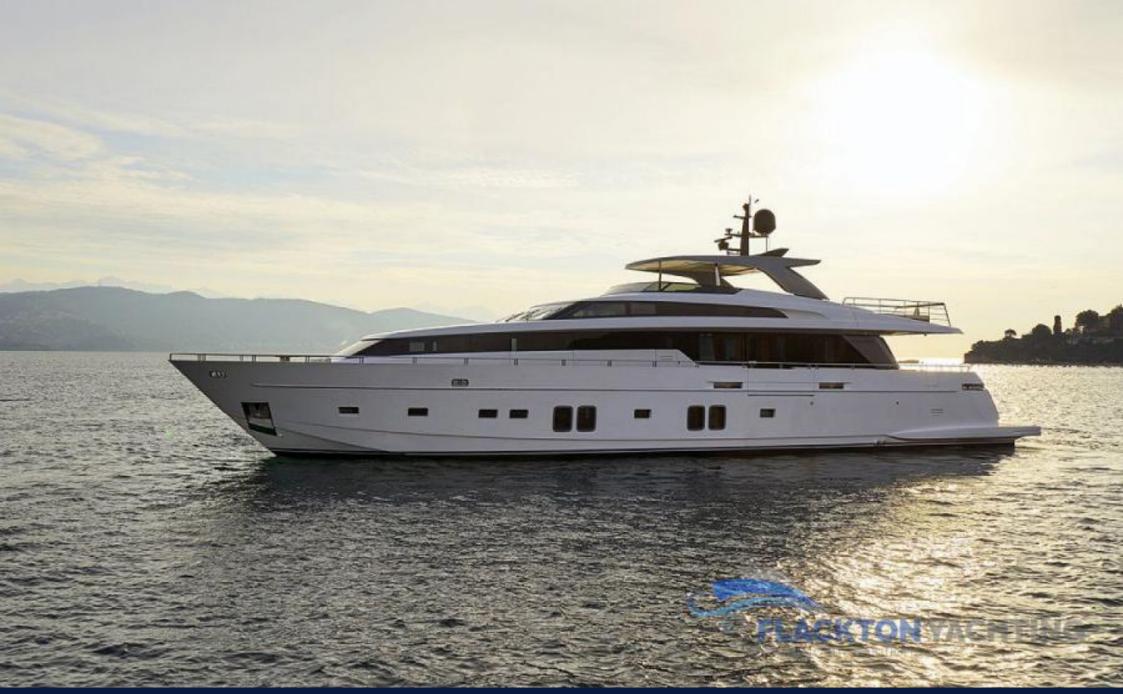

#### **DINAIA | Sanlorenzo**

Delivered in 2018 by San Lorenzo yachts. Dinaia yacht has a beautiful elegant interior and an amazing large sundeck and the guests can enjoy relaxing moments under the sun.

She is the perfect yacht for vacation and summertime cruising in Greek islands with your friends or your family.

| BUILDER      | Sanlorenzo |
|--------------|------------|
| LENGTH       | 32.2 m     |
| BEAM         | 7 m        |
| DRAFT        | 2 m        |
| BUILT        | 2018       |
| GUESTS       | 10         |
| CABINS       | 5          |
| CRUISE SPEED | 23 knots   |