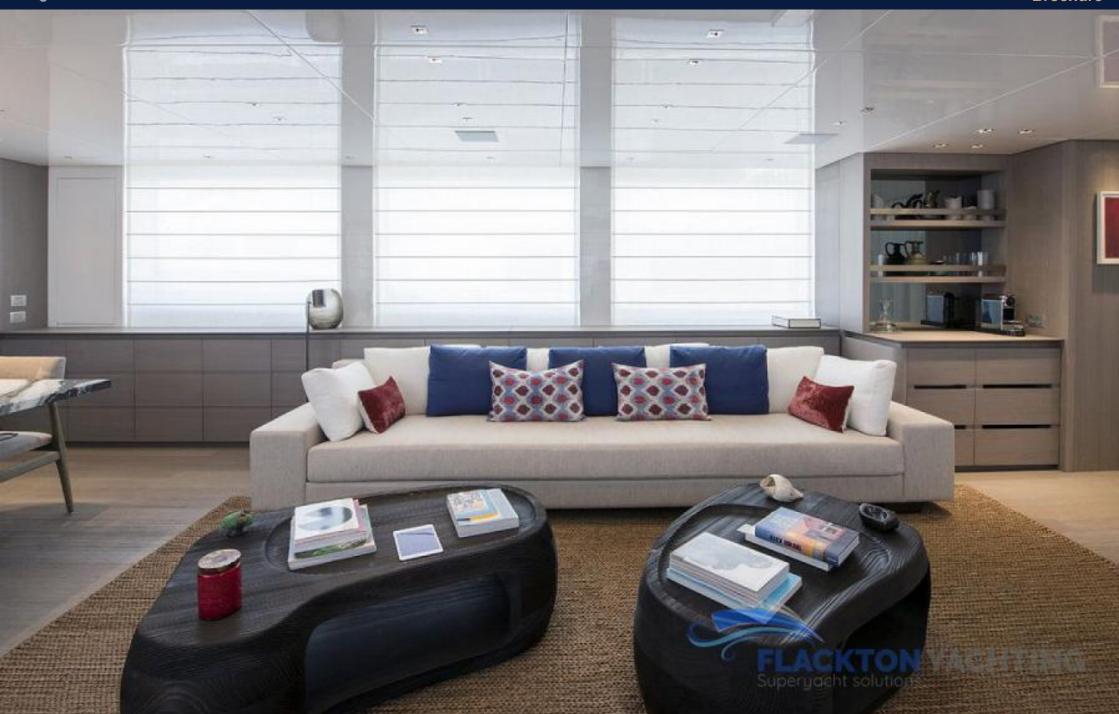

#### **1. ACCOMMODATION**

She can accommodate five luxury cabins for up to ten guests, consisting of one Master suite located on the main deck, with king size bed facing the panoramic window and ensuite bathroom facilities,

two VIP cabins with queen size beds and ensuite bathroom facilities and two Double cabins with ensuite bathroom facilities, Vip & double cabins located on the lower deck.