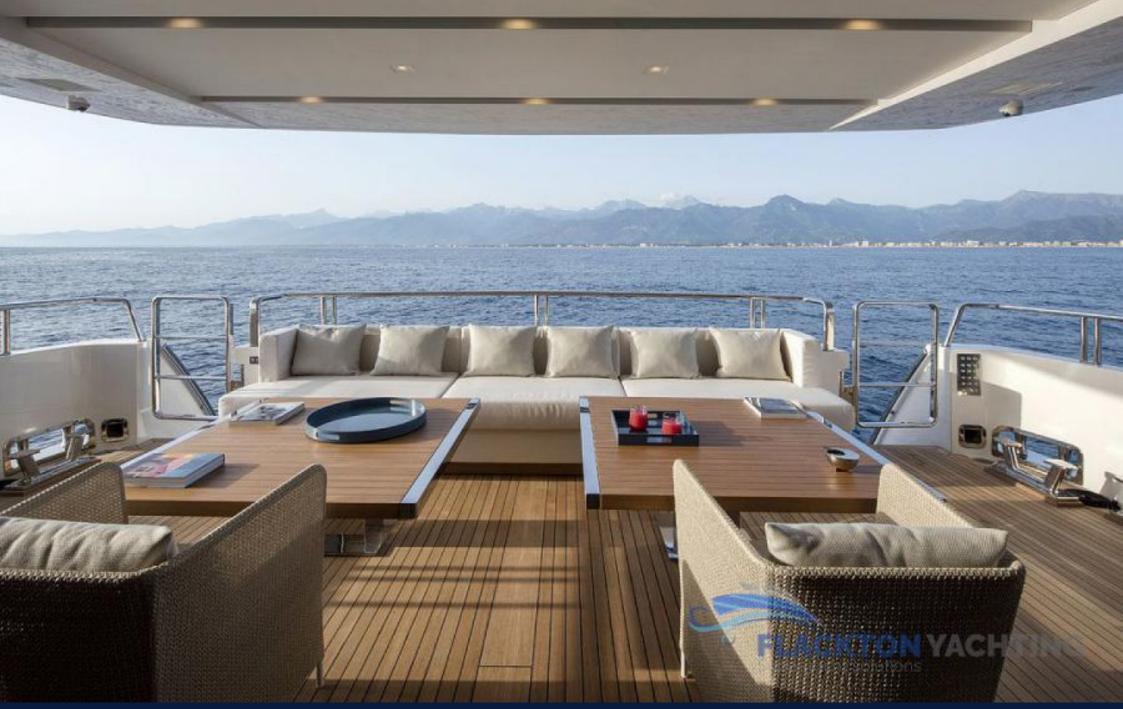

#### **DINAIA | Sanlorenzo**

Delivered in 2018 by San Lorenzo yachts. Dinaia yacht has a beautiful elegant interior and an amazing large sundeck and the guests can enjoy relaxing moments under the sun.

She is the perfect yacht for vacation and summertime cruising in Greek islands with your friends or your family.