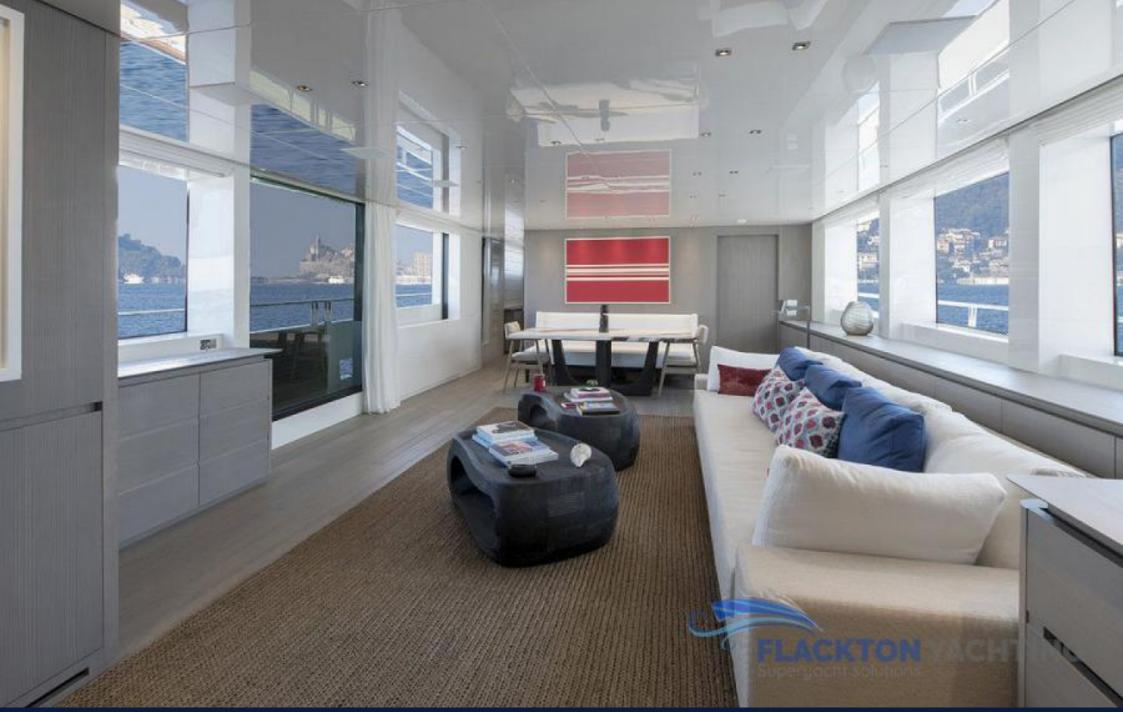

| BUILDER      | Sanlorenzo |
|--------------|------------|
| LENGTH       | 32.2 m     |
| BEAM         | 7 m        |
| DRAFT        | 2 m        |
| BUILT        | 2018       |
| GUESTS       | 10         |
| CABINS       | 5          |
| CRUISE SPEED | 23 knots   |

#### PRICE

Low Season € 79,000\* weekly rate High Season € 100,000\* weekly rate

### DINAIA | Sanlorenzo















### DINAIA | Sanlorenzo Brochure

二三







### DINAIA | Sanlorenzo Brochure



)

FLACKTON







1 1

CONN/

the

### DINAIA | Sanlorenzo Brochure

YACHTING

atter a







### DINAIA | Sanlorenzo Brochure

CHTING

FLACKTON

Superuc









### DINAIA | Sanlorenzo Brochure



···

FlacktonYachting.com © 2025

a







SEOSOGI



YACHTING

СКТО











info@FlacktonYachting.com

FlacktonYachting.com © 2025

N YACHTING

#### **Table of Contents**

**1. ACCOMMODATION** 

**2. FEATURES** 

**3. ENTERTAINMENT** 

**4. WATER TOYS** 

**5. SPECIFICATIONS** 

#### **DINAIA | Sanlorenzo**

Delivered in 2018 by San Lorenzo yachts. Dinaia yacht has a beautiful elegant interior and an amazing large sundeck and the guests can enjoy relaxing moments under the sun.

She is the perfect yacht for vacation and summertime cruising in Greek