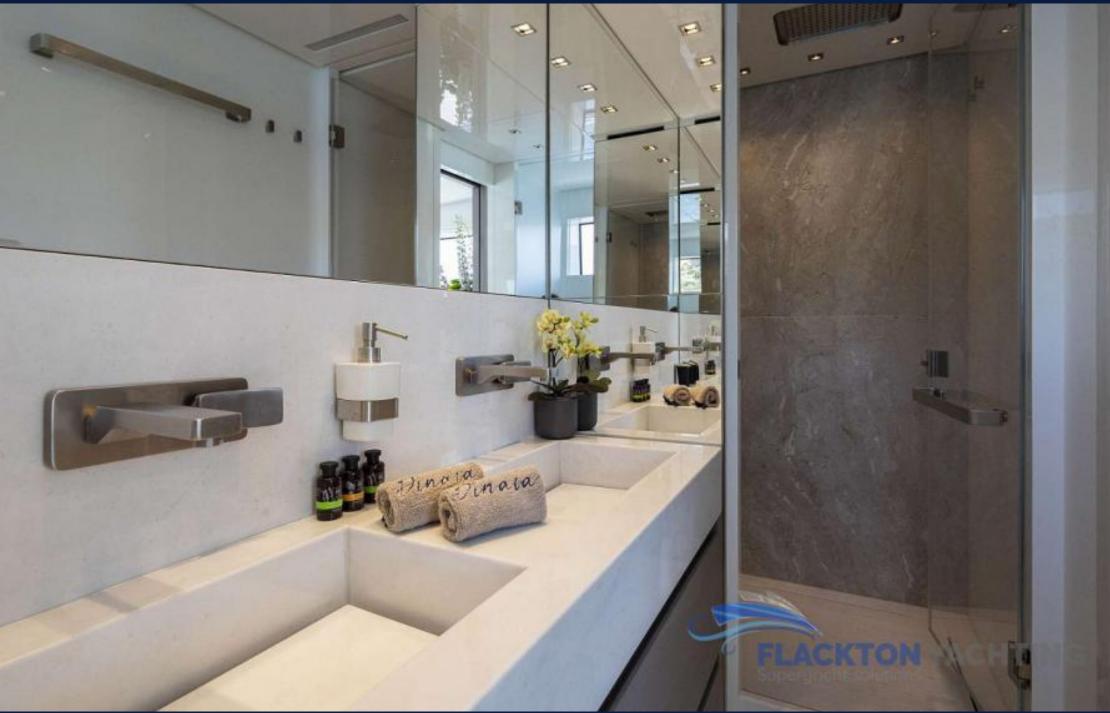

#### **1. ACCOMMODATION**

She can accommodate five luxury cabins for up to ten guests, consisting of one Master suite located on the main deck, with king size bed facing the panoramic window and ensuite bathroom facilities,

two VIP cabins with queen size beds and ensuite bathroom facilities and two Double cabins with ensuite bathroom facilities, Vip & double cabins located on the lower deck.