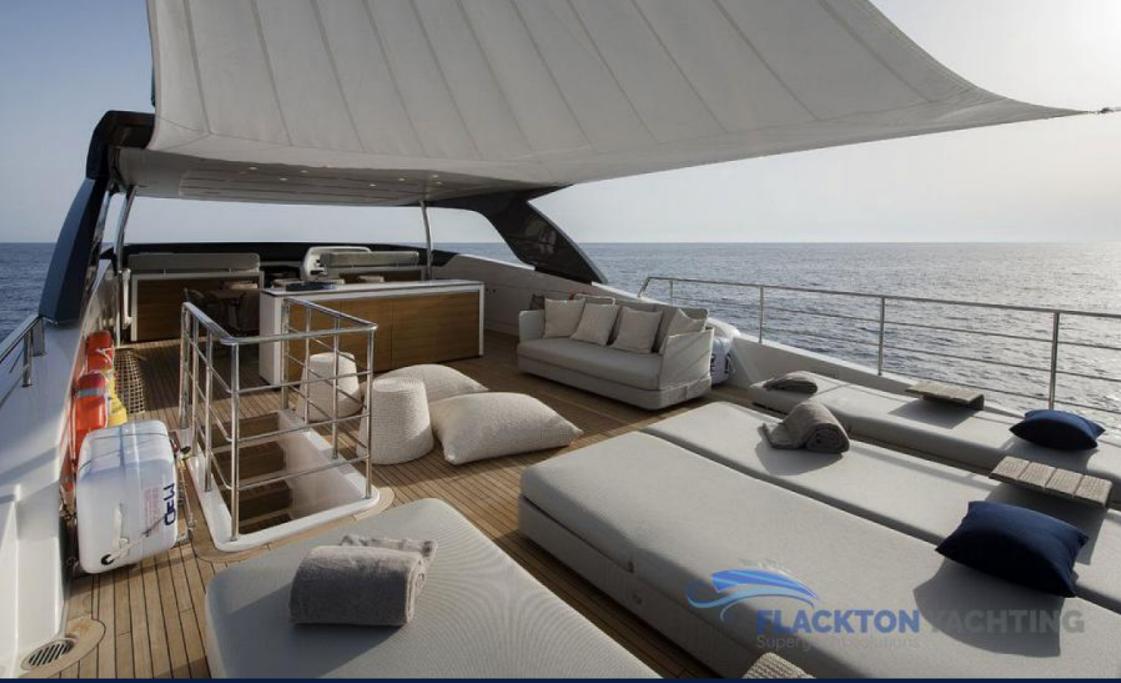

#### **DINAIA | Sanlorenzo**

Delivered in 2018 by San Lorenzo yachts. Dinaia yacht has a beautiful elegant interior and an amazing large sundeck and the guests can enjoy relaxing moments under the sun.

She is the perfect yacht for vacation and summertime cruising in Greek islands with your friends or your family.