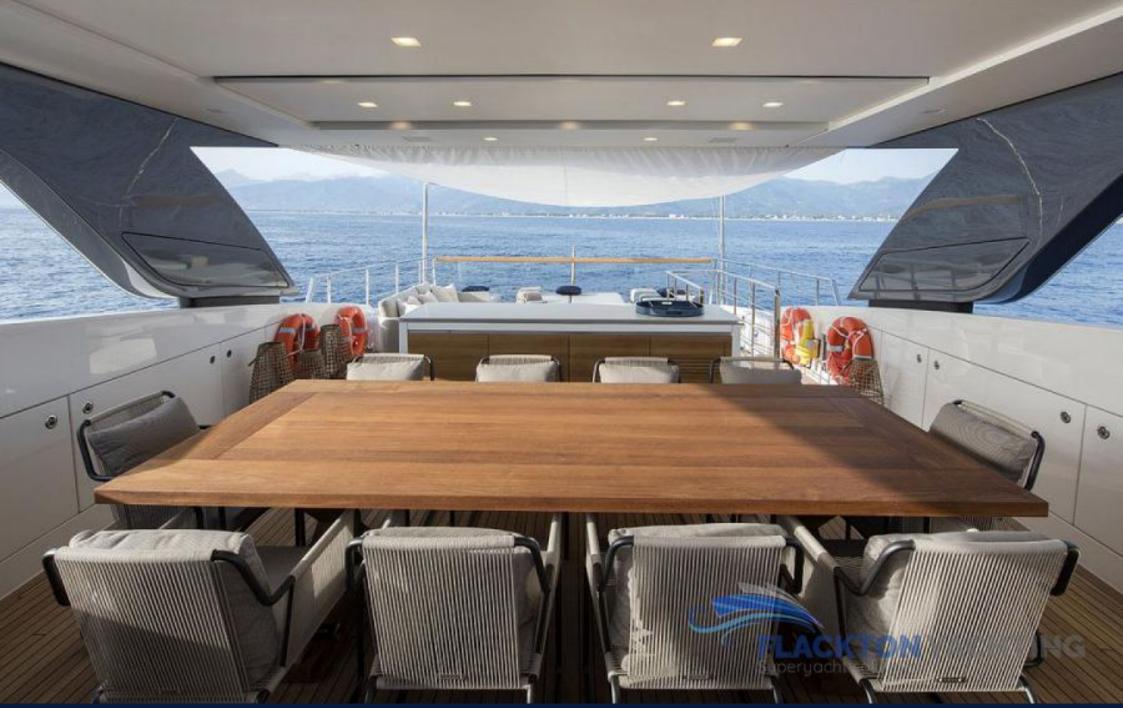

#### **DINAIA | Sanlorenzo**

Delivered in 2018 by San Lorenzo yachts. Dinaia yacht has a beautiful elegant interior and an amazing large sundeck and the guests can enjoy relaxing moments under the sun.

She is the perfect yacht for vacation and summertime cruising in Greek islands with your friends or your family.