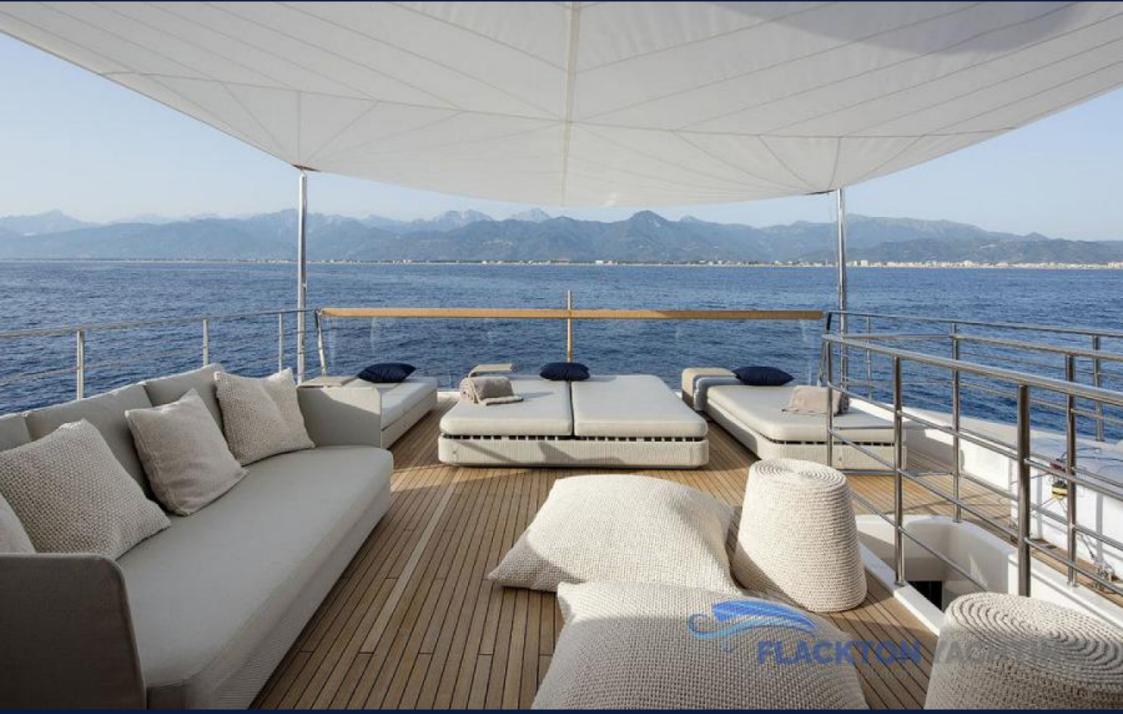

#### **DINAIA | Sanlorenzo**

Delivered in 2018 by San Lorenzo yachts. Dinaia yacht has a beautiful elegant interior and an amazing large sundeck and the guests can enjoy relaxing moments under the sun.

She is the perfect yacht for vacation and summertime cruising in Greek islands with your friends or your family.